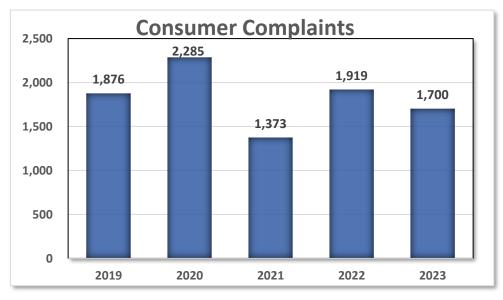

#### **Consumer Complaints**

If a consumer has a problem with a vehicle purchased or leased from a Wisconsin dealer, DMV staff may be able to help.

Source: BVS\DA\Field Investigation Unit Work Statistics

(Note: The methodology used for gathering this data has been corrected and 2019 and 2020 totals were updated)