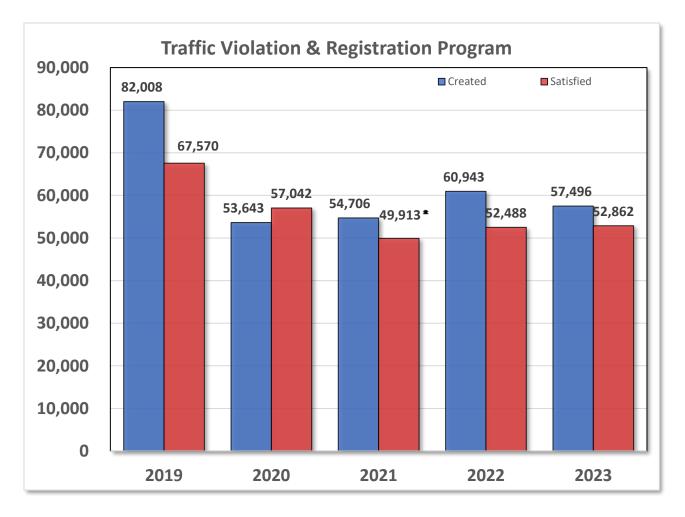

| License Plates & Renewal Stickers                | 80 |
|--------------------------------------------------|----|
| Online Registration Renewal                      | 81 |
| Personalized License Plate                       | 82 |
| Traffic Violation & Registration Program (TV&RP) | 84 |
| Vehicle Emission Inspection Program (I/M)        | 85 |
| Plate/Registration/Vehicle Type Abbreviations    | 86 |
| Vehicles Registered by County                    | 89 |
| Vehicles Registered by Year                      | 91 |