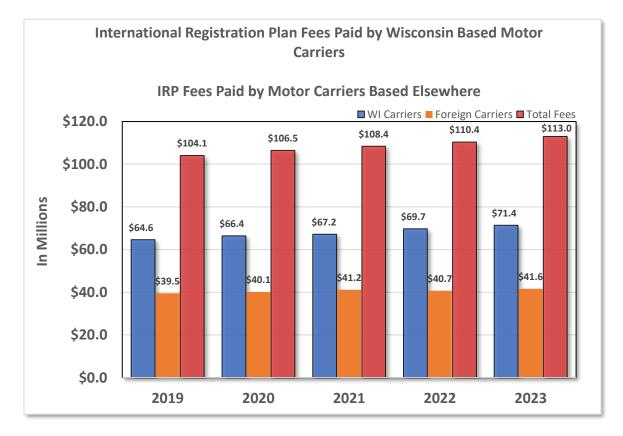

cipating jurisdictions in by filing one application with their 'base' or home state. Registration fees are calculated on the percentage of miles a carrier travels in each jurisdiction. The base jurisdiction collects the fees for all jurisdictions where the carrier operates and forwards the fees to those jurisdictions. The carrier is issued one license plate and cab card for each vehicle. The cab card lists all jurisdictions and the registered weight. IRP registration is valid for both interstate and intrastate operations.

Bureau of Vehicle Services Motor Carrier Services Section Motor Carrier Registration Unit Hotline: (608) 266-9900 Email: <u>irp-ifta@dot.wi.gov</u>

Justin Litscher, Section Chief Phone: (608) 264-7261 Email: justine.litscher@dot.wi.gov.



#### Source: WISCRS database



Source: WISCRS Database

### Motor Carrier Audit

Wisconsin based motor carriers licensing their vehicles under the International Registration Plan (IRP), International Fuel Tax Agreement (IFTA) and Unified Carrier Registration (UCR).

Bureau of Vehicle Services Motor Carrier Services Section Fuel Tax and Registration Audit Unit Nathen Bett, Supervisor Phone: (608) 264-7239 Email: <u>nathen.bett@dot.wi.gov</u>



Source: Work Unit Statistics

#### Motor Carrier Fuel Tax

Fuel tax is collected at the pump (retail sales), through payments made to the Wisconsin Department of Revenue as bulk fuel is used, or when the motor carrier files quarterly fuel tax reports with the Department of Transportation.

Bureau of Vehicle Services Motor Carrier Services Section Motor Carrier Registration Unit