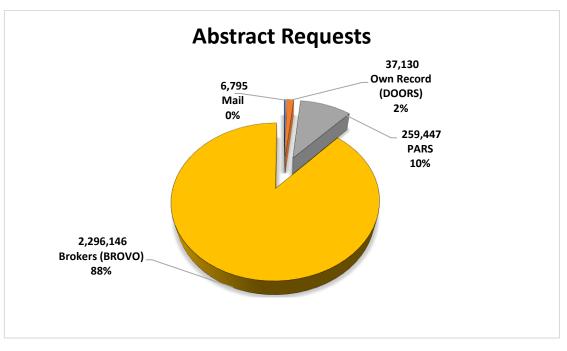

## Drivers Abstracts

Driver record abstracts are computer-generated copies of DMV's driver records. Most driver record entries are retained for the preceding five years; however, certain convictions can result in a driver record being retained indefinitely.

Driver records can be requested in any of several different ways:

- Public Abstract Request System (PARS)
- Purchase Your Own Record Online or by Mail
- Brokers/Volume (BROVO) account holders are authorized under contract to receive driver record information and provide it to eligible recipients, as required for their specific business needs and according to DPPA guidelines. BROVO account holders are required to maintain a contract, updated DPPA form and comply with background check requirements at specific intervals. The BROVO service is provided by WisDOT in partnership with Tyler Technologies.