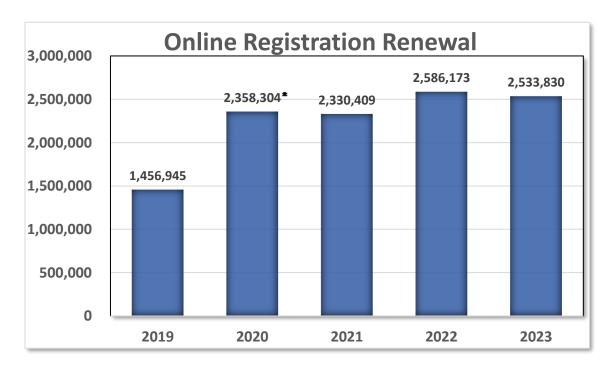

| License Plates & Renewal Stickers                | 80 |
|--------------------------------------------------|----|
| Online Registration Renewal                      | 81 |
| Personalized License Plate                       | 82 |
| Traffic Violation & Registration Program (TV&RP) | 84 |
| Vehicle Emission Inspection Program (I/M)        | 85 |
| Plate/Registration/Vehicle Type Abbreviations    | 86 |
| Vehicles Registered by County                    | 89 |
| Vehicles Registered by Year                      | 91 |