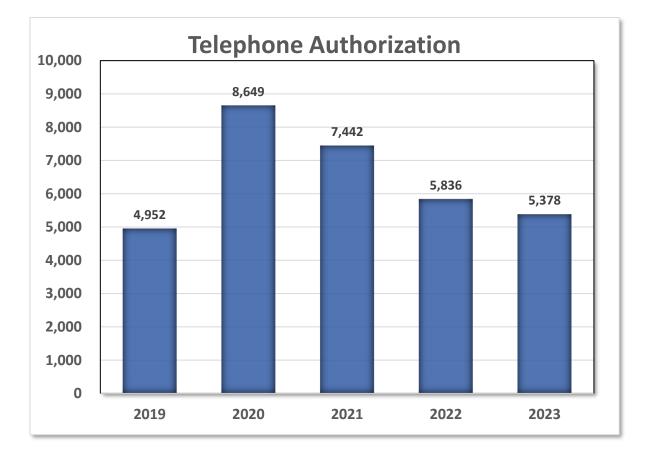

# Drivers Licensed by County

| <u>COUNTY</u> | <u>Valid</u><br>(1) | <u>Withdrawn</u><br>(2) | <u>Total</u><br>(1 and 2) | <u>Expired</u><br>(3) |
|---------------|---------------------|-------------------------|---------------------------|-----------------------|
| ADAMS         | 17,001              | 355                     | 17,356                    | 311                   |
| ASHLAND       | 12,149              | 271                     | 12,420                    | 244                   |
| BARRON        | 37,337              | 649                     | 37,986                    | 554                   |
| BAYFIELD      | 13,361              | 202                     | 13,563                    | 198                   |
| BROWN         | 195,413             | 3,706                   | 199,119                   | 3,018                 |
| BUFFALO       | 10,768              | 140                     | 10,908                    | 150                   |
| BURNETT       | 14,376              | 223                     | 14,599                    | 204                   |
| CALUMET       | 36,821              | 457                     | 37,278                    | 375                   |
| CHIPPEWA      | 49,600              | 787                     | 50,387                    | 662                   |
| CLARK         | 22,142              | 326                     | 22,468                    | 282                   |
| COLUMBIA      | 45,487              | 859                     | 46,346                    | 625                   |
| CRAWFORD      | 12,049              | 262                     | 12,311                    | 173                   |
| DANE          | 411,572             | 5,464                   | 417,036                   | 8,460                 |
| DODGE         | 65,598              | 1,311                   | 66,909                    | 1,010                 |
| DOOR          | 25,635              | 335                     | 25,970                    | 350                   |
| DOUGLAS       | 33,568              | 631                     | 34,199                    | 689                   |
| DUNN          | 31,617              | 610                     | 32,227                    | 478                   |
| EAU CLAIRE    | 76,088              | 1,483                   | 77,571                    | 1,268                 |
| FLORENCE      | 4,042               | 57                      | 4,099                     | 54                    |
| FOND DU LAC   | 76,455              | 1,506                   | 77,961                    | 1,151                 |
| FOREST        | 7,305               | 164                     | 7,469                     | 119                   |
| GRANT         | 35,259              | 542                     | 35,801                    | 489                   |
| GREEN         | 28,877              | 444                     | 29,321                    | 396                   |
| GREEN LAKE    | 14,493              | 295                     | 14,788                    | 206                   |
| IOWA          | 18,906              | 242                     | 19,148                    | 255                   |
| IRON          | 5,350               | 62                      | 5,412                     | 63                    |
| JACKSON       | 14,282              | 357                     | 14,639                    | 259                   |
| JEFFERSON     | 63,075              | 1,145                   | 64,220                    | 937                   |
| JUNEAU        | 20,138              | 492                     | 20,630                    | 354                   |
| KENOSHA       | 123,912             | 2,827                   | 126,739                   | 2,707                 |
| KEWAUNEE      | 16,045              | 187                     | 16,232                    | 155                   |
| LA CROSSE     | 85,723              | 1,578                   | 87,301                    | 1,448                 |
| LAFAYETTE     | 12,177              | 158                     | 12,335                    | 150                   |
| LANGLADE      | 15,518              | 256                     | 15,774                    | 224                   |
| LINCOLN       | 23,216              | 386                     | 23,602                    | 330                   |
| MANITOWOC     | 61,683              | 926                     | 62,609                    | 790                   |
| MARATHON      | 104,931             | 1,683                   | 106,614                   | 1,465                 |
| MARINETTE     | 34,143              | 557                     | 34,700                    | 517                   |
| MARQUETTE     | 12,582              | 241                     | 12,823                    | 192                   |
| MENOMINEE     | 2,498               | 150                     | 2,648                     | 96                    |
| MILWAUKEE     | 566,256             | 21,977                  | 588,233                   | 16,864                |