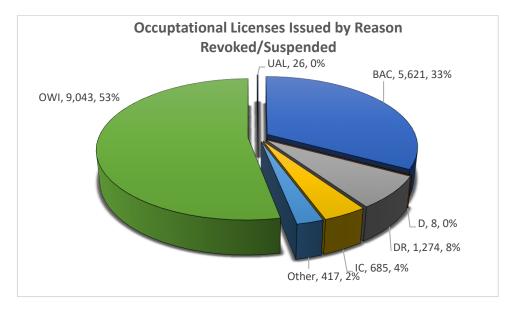

| 0     | 1       | 0       | 1       |
| 1923         | 100        | 0     | 0             | 0     | 1       | 0       | 1       |
| 1922         | 101        | 0     | 0             | 0     | 1       | 0       | 1       |
| 1921         | 102        | 0     | 0             | 0     | 1       | 0       | 1       |
| ΤΟΤΑ         | LS         | 1,508 | 255           | 1,763 | 420,587 | 78,520  | 499,107 |

Footnote: Data shown reflects counts for the number of Valid and unexpired endorsements. Motorcycle Instructions Permits are excluded.

Source: Bureau of Drivers Services Report: YRMOTOR

#### Occupational License

An occupational license is a restricted license that allows a person to drive to and from work, school, church, and to meet the requirements of a driver safety plan.



BAC (Blood Alcohol Content) - Administrative Suspension
D - Drug Conviction, 17 years old or older on date of conviction
DR - Driver Record, Accumulation of Points
IC - Implied Consent
OWI - Operating under the influence of Intoxicant or Controlled Substance
UAL - Underage Alcohol



Source: Bureau of Driver Services, TSO Report OCCUPTNL

Footnote: The Title in the chart above was updated for 2023. The chart's data reflects the total number of valid occupational licenses by year – not the number of occupational licenses issued each year. Prior Title: "Total Occupational Licenses Issued"

Source: Bureau of Driver Services, TSO Report OCCUPTNL

#### School Bus (S) endorsement

A School Bus Endorsement (S) is required for anyone operating a school bus to transport:

- Pupils (K–12) to or fr