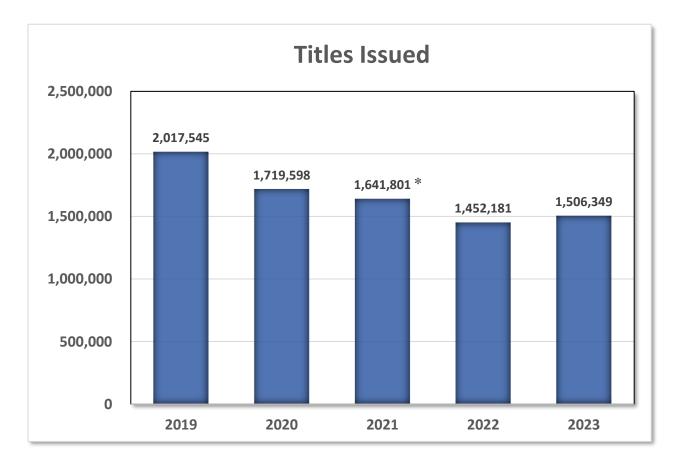

|               | <u>Valid</u> | <u>Withdrawn</u> | <u>Total</u>     | <b>Expired</b> |
|---------------|--------------|------------------|------------------|----------------|
| <u>COUNTY</u> | <u>(1)</u>   | <u>(2)</u>       | <u>(1 and 2)</u> | <u>(3)</u>     |
| MONROE        | 32,300       | 660              | 32,960           | 528            |
| OCONTO        | 31,801       | 465              | 32,266           | 382            |
| ONEIDA        | 31,557       | 517              | 32,074           | 413            |
| OUTAGAMIE     | 149,613      | 2,313            | 151,926          | 2,032          |
| OZAUKEE       | 75,144       | 737              | 75,881           | 993            |
| PEPIN         | 5,719        | 73               | 5,792            | 63             |
| PIERCE        | 33,107       | 380              | 33,487           | 409            |
| POLK          | 37,138       | 519              | 37,657           | 501            |
| PORTAGE       | 52,227       | 917              | 53,144           | 730            |
| PRICE         | 11,680       | 182              | 11,862           | 175            |
| RACINE        | 141,010      | 3,826            | 144,836          | 2,917          |
| RICHLAND      | 12,058       | 230              | 12,288           | 205            |
| ROCK          | 122,038      | 2,940            | 124,978          | 2,602          |
| RUSK          | 11,194       | 202              | 11,396           | 176            |
| SAUK          | 50,135       | 1,098            | 51,233           | 868            |
| SAWYER        | 14,472       | 243              | 14,715           | 261            |
| SHAWANO       | 31,208       | 644              | 31,852           | 413            |
| SHEBOYGAN     | 87,335       | 1,597            | 88,932           | 1,353          |
| ST. CROIX     | 75,505       | 869              | 76,374           | 959            |
| TAYLOR        | 14,859       | 205              | 15,064           | 162            |
| TREMPEALEAU   | 22,423       | 323              | 22,746           | 323            |
| UNKNOWN       | 1,266        | 36               | 1,302            | 20             |
| VERNON        | 21,982       | 285              | 22,267           | 314            |
| VILAS         | 20,441       | 366              | 20,807           | 373            |
| WALWORTH      | 80,921       | 1,320            | 82,241           | 1,475          |
| WASHBURN      | 14,281       | 217              | 14,498           | 199            |
| WASHINGTON    | 109,721      | 1,456            | 111,177          | 1,326          |
| WAUKESHA      | 333,073      | 3,816            | 336,889          | 4,693          |
| WAUPACA       | 40,518       | 749              | 41,267           | 582            |
| WAUSHARA      | 18,758       | 400              | 19,158           | 249            |
| WINNEBAGO     | 127,938      | 2,417            | 130,355          | 2,034          |
| WOOD          | 56,931       | 1,076            | 58,007           | 838            |
| Totals        | 4,325,801    | 85,381           | 4,411,182        | 76,840         |