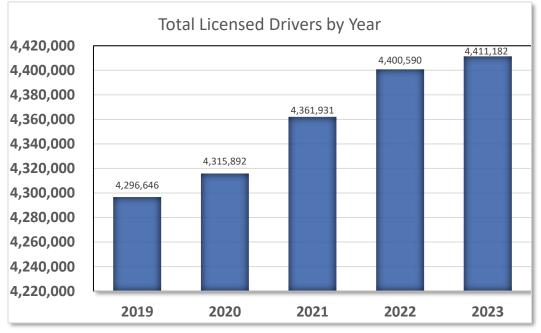

2019 | 4,296,646 |
| 1951 | 1,721,700 | 1974 | 2,663,796 | 1997 | 3,672,469 | 2020 | 4,315,892 |
| 1952 | 1,750,100 | 1975 | 2,721,284 | 1998 | 3,709,957 | 2021 | 4,361,931 |
| 1953 | 1,804,300 | 1976 | 2,792,905 | 1999 | 3,733,077 | 2022 | 4,400,590 |
| 1954 | 1,817,700 | 1977 | 2,864,689 | 2000 | 3,801,798 | 2023 | 4,411,182 |
| 1955 | 1,848,700 | 1978 | 2,927,546 | 2001 | 3,835,549 |      |           |
| 1956 | 1,879,750 | 1979 | 2,964,404 | 2002 | 3,839,930 |      |           |
| 1957 | 1,910,500 | 1980 | 3,014,715 | 2003 | 3,933,924 |      |           |
| 1958 | 1,930,500 | 1981 | 3,059,428 | 2004 | 3,993,348 |      |           |
| 1959 | 1,936,600 | 1982 | 3,070,956 | 2005 | 4,049,450 |      |           |
| 1960 | 2,002,900 | 1983 | 3,123,649 | 2006 | 4,066,273 |      |           |



Source: Bureau of Drivers Services, Report YRENDDL

### Employer Notification Program

The Employer Notification program is part of the Public Abstract Request System (PARS), a secure Webbased system that allows participating account holders to have instant access to driver and vehicle record abstracts via Portable Document Format (PDF) images. The Employer Notification program will identify any enrolled employee with recent activity on their driving record and allow the account holder immediate access to the current driver record abstract.

Administered by: Tyler Technologies Phone: (608) 250-4606 Email: <u>WI helpdesk@egov.com</u> Internet: <u>PARS User Registration</u>

### Medical Evaluation for Drivers

DMV evaluates whether each applicant for a license can exercise reasonable contr