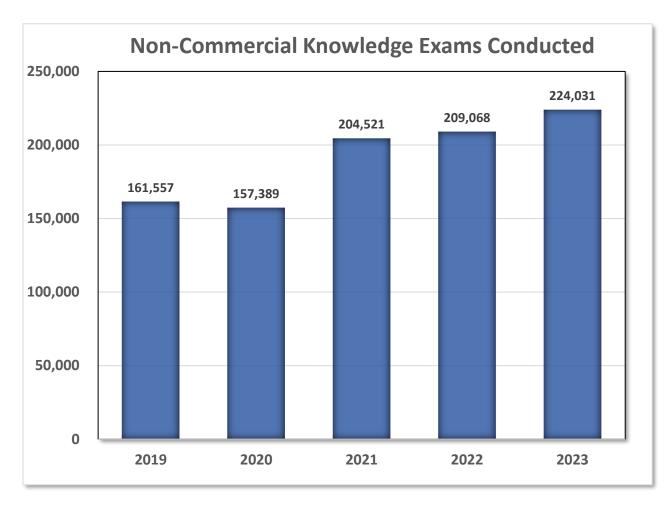

motor vehicle safely due to a physical or medical disability. DMV Customer Service Centers do not conduct any CDL skills tests.

Bureau of Field Services Technical and Training Services Section Phone: (608) 266-8686 or any local <u>DMV Service Center</u>



Source: Bureau of Field Services, 3089 Annual Report

\*Beginning May 11, 2020, the DMV implemented a road test waiver pilot program allowing drivers ages 16 and 17 who have met all requirements to move directly to a probationary graduated driver license without taking the road test with parent/sponsor approval. The road test waiver program ended December 31, 2023.

### Driver License Knowledge Exam

DMV uses knowledge exams to test applicants' ability to recognize highway signs, knowledge of traffic laws, and safe-driving practices.



Source: Bureau of Field Services, 4.01 DMV BFS Transaction in Person Report

Note: Non-commercials Knowledge Exam Conducted consists of Class D, Cycle Knowledge, Cycle Rider Course Enrollment, Driver Training School – Instructor, Driver Training School – Owner/Operator, Motor Vehicle Salesperson, and Signs Test

#### Commercial Driver License Tests



Source: Bureau of Field Services, 3089 Annual Report



Source: Bureau of Field Services, 3089 Annual Report

# Third Party Testing

As authorized by s. <u>343.02</u>, 3<sup>rd</sup> Party CDL examiners are authorized persons, other than employees of the department, to conduct the commercial driver license skills tests required of commercial driver license applicants. Authority to administer CDL skills tests is granted only to third party t