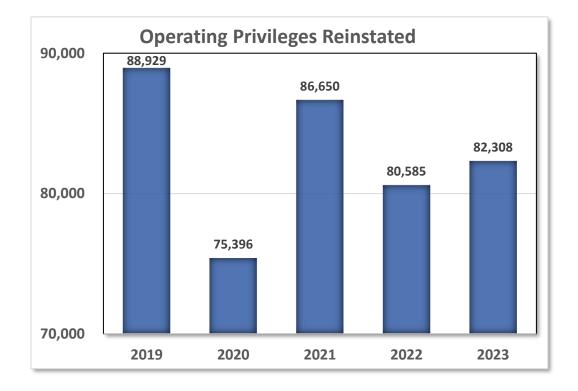

| Photo Identification Card (ID)                     |    |
|----------------------------------------------------|----|
| ID Petition Process (IDPP)                         |    |
| Valid ID Cards by County                           | 44 |
| Demerit Points                                     |    |
| Administrative Suspension: Alcohol Concentration   |    |
| Alcohol/Drug Review                                |    |
| Disqualification                                   |    |
| Habitual Traffic Offender                          | 50 |
| Revocations and Suspensions                        | 51 |
| Revocations or Suspensions by Reason of Conviction | 52 |
| Operating While Intoxicated: Lifetime Offenses     | 55 |
| Revocation and Suspension Reinstatement            | 56 |
| Traffic Safety Programs                            |    |
| Driving Skills Test                                | 59 |
| Driver License Knowledge Exam                      | 60 |
| Third Party Testing                                | 62 |
| Administrative Rules in Calendar 2023              | 63 |
| New Laws in Calendar Year 2023                     | 63 |
| Transportation Fund Revenue                        | 64 |
| Motor Carriers                                     | 65 |
| Heavy Vehicle Use Tax (HVUT)                       | 65 |
| International Registration Plan (IRP)              | 66 |
| Motor Carrier Audit                                |    |
| Motor Carrier Fuel Tax                             | 69 |
| Motor Carrier Insurance                            | 70 |
| Motor Carrier Unified Carrier Registration         | 71 |
| Telephone Authorization                            | 72 |
| Vehicles                                           | 73 |
| Certificate of Title                               | 73 |
| Disabled Parking Identification Card               | 74 |
| Electronic Title and Registration                  | 75 |
| Heavy Vehicle Registration & Titling               |    |
| Involuntary Transfer                               |    |
| License Plates Issued                              | 77 |
|                                                    |    |