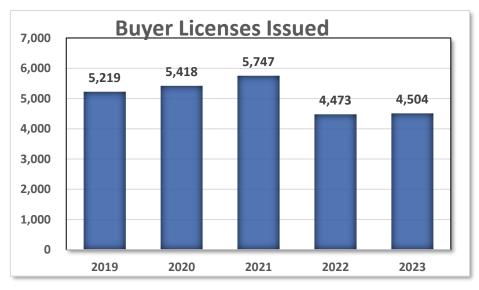

#### Buyer Licenses Issued

A buyer's license allows the holder to bid on and purchase vehicles at wholesale motor vehicle auctions or dealerships.

Source: Bureau of Vehicle Services\Dealer and Agent\Business and Customer Services Unit Work Statistics Buyer's License Implemented in 2004