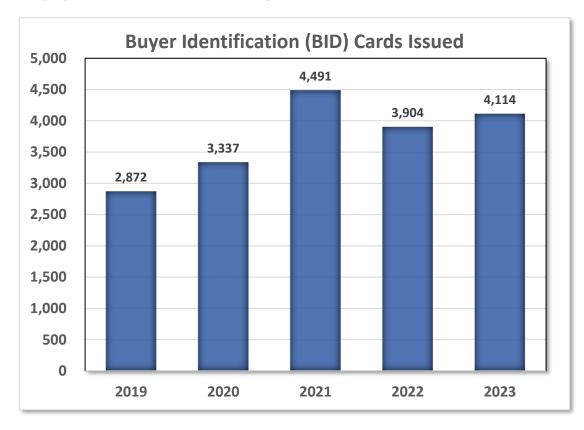

#### Buyer Identification Card

A Salvage Buyer Identification (BID) card permits the holder to attend salvage auction pools. DMV licenses persons who want to purchase damaged motor vehicles from motor vehicle salvage pools. The BID card holder must be an employee of a licensed dealer and may hold BID cards for more than one dealer at a time.

Source: Bureau of Vehicle Services\Dealer and Agent\Business and Customer Services Unit Work Statistics