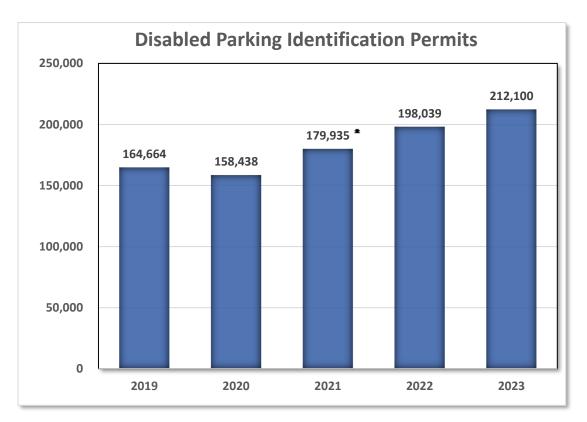

(1) Valid -- Number of Valid D and Probationary License Holders by County Excludes Revoked/Suspended/Canceled/Surrendered/Disqualified and Expired

(2) Withdrawn -- Number of Revoked/Suspended/Canceled/Surrendered/Disqualified by County Excludes Expired Licenses