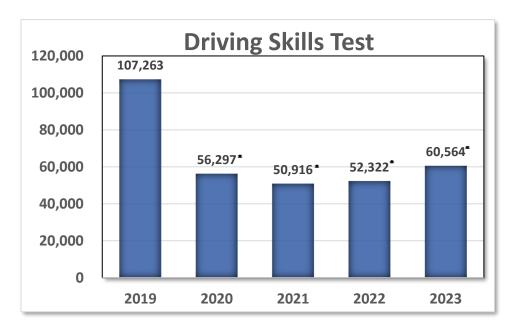

renewal S (school bus) endorsement to operate any school bus
- renewal or reinstatement of a license not valid more than eight years
- a restricted juvenile license
- a special restricted license
- an original Class M (motorcycle) license (unless they complete a Basic Motorcycle Rider course)

Tests may be waived for drivers with a valid out-of-state license and for drivers who have had a valid license within the last eight years. DMV may require a driving skills test whenever it has good cause to question a person's ability to operate a motor vehicle safely due to a physical or medical disability. DMV Customer Service Centers do not conduct any CDL skills tests.

Bureau of Field Services Technical and Training Services Section Phone: (608) 266-8686 or any local <u>DMV Service Center</u>



Source: Bureau of Field Services, 3089 Annual Report

\*Beginning May 11, 2020, the DMV implemented a road test waiver pilot program allowing drivers ages 16 and 17 who have met all requirements to move directly to a probationary graduated driver license without taking the road test with parent/sponsor approval. The road test waiver program ended December 31, 2023.

### Driver License Knowledge Exam

DMV uses knowledge exams to test applicants' ability to recognize highway signs, knowledge of traffic laws, and safe-driving practices.



Source: Bureau of Field Services, 4.01 DMV BFS Transaction in Person Report

Note: Non-commercials Knowledge Exam Conducted consists of Class D, Cycle Knowledge, Cycle Rider Course Enrollment, Driver Training School – Instructor, Driver Training School –