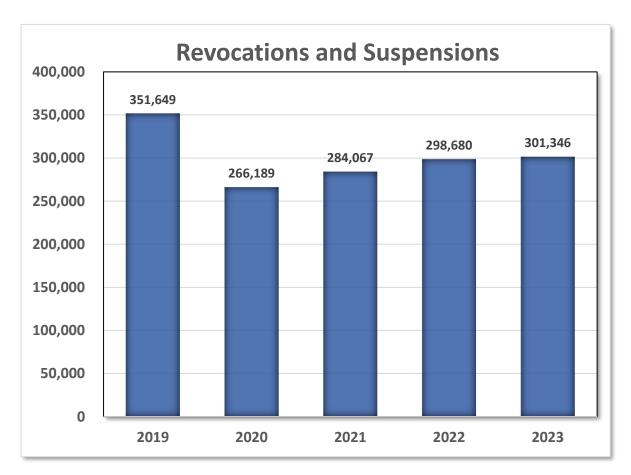

| Photo Identification Card (ID)                     |    |
|----------------------------------------------------|----|
| ID Petition Process (IDPP)                         |    |
| Valid ID Cards by County                           | 44 |
| Demerit Points                                     |    |
| Administrative Suspension: Alcohol Concentration   |    |
| Alcohol/Drug Review                                |    |
| Disqualification                                   |    |
| Habitual Traffic Offender                          | 50 |
| Revocations and Suspensions                        | 51 |
| Revocations or Suspensions by Reason of Conviction | 52 |
| Operating While Intoxicated: Lifetime Offenses     | 55 |
| Revocation and Suspension Reinstatement            | 56 |
| Traffic Safety Programs                            |    |
| Driving Skills Test                                | 59 |
| Driver License Knowledge Exam                      | 60 |
| Third Party Testing                                | 62 |
| Administrative Rules in Calendar 2023              | 63 |
| New Laws in Calendar Year 2023                     | 63 |
| Transportation Fund Revenue                        | 64 |
| Motor Carriers                                     | 65 |
| Heavy Vehicle Use Tax (HVUT)                       | 65 |
| International Registration Plan (IRP)              | 66 |
| Motor Carrier Audit                                |    |
| Motor Carrier Fuel Tax                             | 69 |
| Motor Carrier Insurance                            | 70 |
| Motor Carrier Unified Carrier Registration         | 71 |
| Telephone Authorization                            | 72 |
| Vehicles                                           | 73 |
| Certificate of Title                               | 73 |
| Disabled Parking Identification Card               | 74 |
| Electronic Title and Registration                  | 75 |
| Heavy Vehicle Registration & Titling               |    |
| Involuntary Transfer                               |    |
| License Plates Issued                              | 77 |
|                                                    |    |