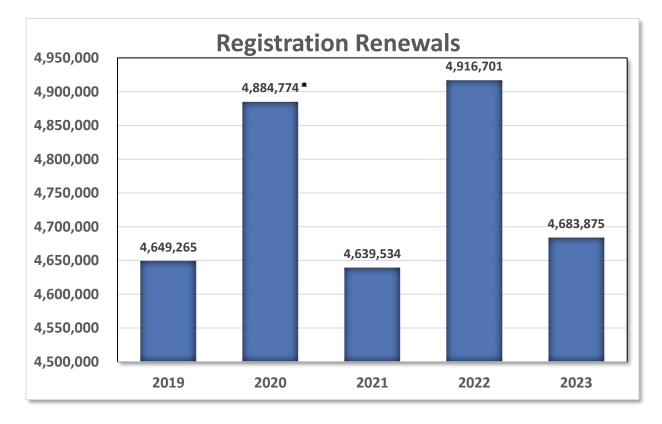

# 2023 Facts and Figures

| Birth | A.c.o.     |                 | Valid (1) |        | V    | Vithdrawn (2) | )     | Val    | id & Withdrav | vn     |
|-------|------------|-----------------|-----------|--------|------|---------------|-------|--------|---------------|--------|
| Year  | <u>Age</u> | Male            | Female    | Total  | Male | Female        | Total | Male   | Female        | Total  |
| 1964  | 59         | 37,753          | 38,605    | 76,358 | 531  | 229           | 760   | 38,284 | 38,834        | 77,118 |
| 1963  | 60         | 38,086          | 38,965    | 77,051 | 521  | 226           | 747   | 38,607 | 39,191        | 77,798 |
| 1962  | 61         | 38,620          | 39,732    | 78,352 | 492  | 258           | 750   | 39,112 | 39,990        | 79,102 |
| 1961  | 62         | 39,135          | 40,420    | 79,555 | 504  | 213           | 717   | 39,639 | 40,633        | 80,272 |
| 1960  | 63         | 38,684          | 40,236    | 78,920 | 422  | 218           | 640   | 39,106 | 40,454        | 79,560 |
| 1959  | 64         | 38,211          | 39,529    | 77,740 | 420  | 157           | 577   | 38,631 | 39,686        | 78,317 |
| 1958  | 65         | 37,177          | 38,068    | 75,245 | 334  | 147           | 481   | 37,511 | 38,215        | 75,726 |
| 1957  | 66         | 36,619          | 38,103    | 74,722 | 322  | 145           | 467   | 36,941 | 38,248        | 75,189 |
| 1956  | 67         | 35,663          | 35,990    | 71,653 | 279  | 133           | 412   | 35,942 | 36,123        | 72,065 |
| 1955  | 68         | 33 <i>,</i> 948 | 35,103    | 69,051 | 294  | 152           | 446   | 34,242 | 35,255        | 69,497 |
| 1954  | 69         | 33,042          | 34,573    | 67,615 | 272  | 150           | 422   | 33,314 | 34,723        | 68,037 |
| 1953  | 70         | 31,016          | 32,365    | 63,381 | 219  | 103           | 322   | 31,235 | 32,468        | 63,703 |
| 1952  | 71         | 30,110          | 31,638    | 61,748 | 222  | 129           | 351   | 30,332 | 31,767        | 62,099 |
| 1951  | 72         | 28,894          | 30,040    | 58,934 | 225  | 124           | 349   | 29,119 | 30,164        | 59,283 |
| 1950  | 73         | 26,330          | 27,716    | 54,046 | 199  | 135           | 334   | 26,529 | 27,851        | 54,380 |
| 1949  | 74         | 25,086          | 26,858    | 51,944 | 201  | 141           | 342   | 25,287 | 26,999        | 52,286 |
| 1948  | 75         | 23,630          | 25,371    | 49,001 | 210  | 163           | 373   | 23,840 | 25,534        | 49,374 |
| 1947  | 76         | 23,243          | 25,056    | 48,299 | 196  | 178           | 374   | 23,439 | 25,234        | 48,673 |
| 1946  | 77         | 19,567          | 21,444    | 41,011 | 182  | 150           | 332   | 19,749 | 21,594        | 41,343 |
| 1945  | 78         | 15,602          | 17,047    | 32,649 | 163  | 146           | 309   | 15,765 | 17,193        | 32,958 |
| 1944  | 79         | 14,599          | 16,492    | 31,091 | 159  | 189           | 348   | 14,758 | 16,681        | 31,439 |
| 1943  | 80         | 14,501          | 16,405    | 30,906 | 168  | 213           | 381   | 14,669 | 16,618        | 31,287 |
| 1942  | 81         | 13,239          | 15,515    | 28,754 | 170  | 194           | 364   | 13,409 | 15,709        | 29,118 |
| 1941  | 82         | 10,898          | 12,892    | 23,790 | 163  | 189           | 352   | 11,061 | 13,081        | 24,142 |
| 1940  | 83         | 9,395           | 11,387    | 20,782 | 154  | 199           | 353   | 9,549  | 11,586        | 21,135 |
| 1939  | 84         | 8,283           | 10,072    | 18,355 | 173  | 186           | 359   | 8,456  | 10,258        | 18,714 |
| 1938  | 85         | 7,656           | 9,291     | 16,947 | 179  | 185           | 364   | 7,835  | 9,476         | 17,311 |
| 1937  | 86         | 6,534           | 8,201     | 14,735 | 168  | 214           | 382   | 6,702  | 8,415         | 15,117 |
| 1936  | 87         | 5,619           | 6,990     | 12,609 | 166  | 180           | 346   | 5,785  | 7,170         | 12,955 |
| 1935  | 88         | 4,754           | 5,944     | 10,698 | 149  | 190           | 339   | 4,903  | 6,134         | 11,037 |
| 1934  | 89         | 3,851           | 4,969     | 8,820  | 120  | 176           | 296   | 3,971  | 5,145         | 9,116  |
| 1933  | 90         | 3,019           | 3,954     | 6,973  | 133  | 160           | 293   | 3,152  | 4,114         | 7,266  |
| 1932  | 91         | 2,503           | 3,435     | 5,938  | 114  | 167           | 281   | 2,617  | 3,602         | 6,219  |
| 1931  | 92         | 2,105           | 2,946     | 5,051  | 114  | 164           | 278   | 2,219  | 3,110         | 5,329  |
| 1930  | 93         | 1,619           | 2,450     | 4,069  | 106  | 161           | 267   | 1,725  | 2,611         | 4,336  |
| 1929  | 94         | 1,082           | 1,707     | 2,789  | 78   | 134           | 212   | 1,160  | 1,841         | 3,001  |
| 1928  | 95         | 746             | 1,139     | 1,885  | 48   | 109           | 157   | 794    | 1,248         | 2,042  |
| 1927  | 96         | 501             | 776       | 1,277  | 49   | 78            | 127   | 550    | 854           | 1,404  |
| 1926  | 97         | 320             | 489       | 809    | 32   | 54            | 86    | 352    | 543           | 895    |
| 1925  | 98         | 181             | 308       | 489    | 16   | 27            | 43    | 197    | 335           | 532    |
| 1924  | 99         | 82              | 193       | 275    | 10   | 20            | 30    | 92     | 213           | 305    |
| 1923  | 100        | 59              | 126       | 185    | 6    | 9             | 15    | 65     | 135           | 200    |
| 1922  | 101        | 37              | 72        | 109    | 2    | 16            | 18    | 39     | 88            | 127    |
| 1921  | 102        | 16              | 40        | 56     | 2    | 3             | 5     | 18     | 43            | 61     |
| -     |            |                 |           |        |      |               |       |        |               |        |