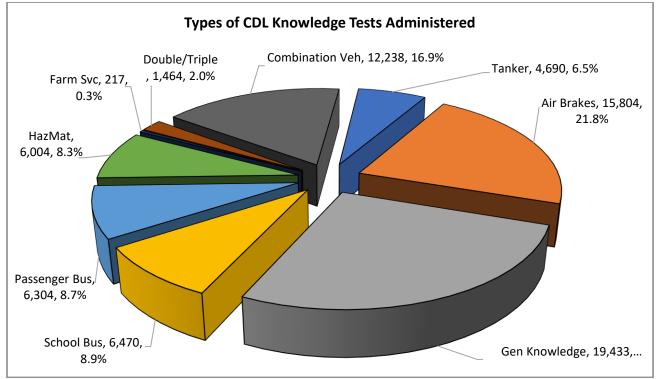

#### Commercial Driver License (CDL)

A commercial driver license (CDL) is required for anyone operating a vehicle that:

- Weighs over 26,000 pounds. To determine the weight of the vehicle, use the highest of the following weights:
  - manufacturer's gross vehicle weight rating (GVWR)
  - manufacturer's gross combination weight rating (GCWR)
  - actual weight
  - registered weight
- Carries hazardous materials that require placarding under federal law. (Placarding requirements are found in Title 49, Code of Federal Motor Carrier Safety Regulations, part 397.)
- Is designed or used to carry 16 or more persons including the driver.

# Commercial Driver License (CDL) Statistics

| <u>Birth</u><br>Year | Age |       | <u>ABC</u> |       |       | <u>BC</u> |       |    | <u>c</u> |       |
|----------------------|-----|-------|------------|-------|-------|-----------|-------|----|----------|-------|
| <u></u>              |     | м     | F          | Total | м     | F         | Total | м  | F        | Total |
| 2003                 | 18  | 613   | 24         | 637   | 734   | 28        | 762   | 35 | 0        | 35    |
| 2002                 | 19  | 823   | 30         | 853   | 928   | 36        | 964   | 35 | 1        | 36    |
| 2001                 | 20  | 1,003 | 49         | 1,052 | 1,136 | 59        | 1,195 | 43 | 3        | 46    |
| 2000                 | 21  | 1,141 | 54         | 1,195 | 1,263 | 63        | 1,326 | 51 | 3        | 54    |
| 1999                 | 22  | 1,298 | 85         | 1,383 | 1,434 | 98        | 1,532 | 41 | 3        | 44    |
| 1998                 | 23  | 1,404 | 93         | 1,497 | 1,549 | 110       | 1,659 | 43 | 6        | 49    |
| 1997                 | 24  | 1,447 | 97         | 1,544 | 1,653 | 120       | 1,773 | 42 | 4        | 46    |
| 1996                 | 25  | 1,739 | 101        | 1,840 | 1,888 | 127       | 2,015 | 20 | 4        | 24    |
| 1995                 | 26  | 1,773 | 126        | 1,899 | 1,947 | 156       | 2,103 | 21 | 5        | 26    |
| 1994                 | 27  | 1,914 | 139        | 2,053 | 2,101 | 187       | 2,288 | 21 | 2        | 23    |
| 1993                 | 28  | 2,099 | 180        | 2,279 | 2,269 | 217       | 2,486 | 32 | 5        | 37    |
| 1992                 | 29  | 2,189 | 161        | 2,350 | 2,415 | 214       | 2,629 | 44 | 1        | 45    |
| 1991                 | 30  | 2,330 | 184        | 2,514 | 2,552 | 233       | 2,785 | 33 | 11       | 44    |
| 1990                 | 31  | 2,370 | 190        | 2,560 | 2,576 | 264       | 2,840 | 43 | 10       | 53    |
| 1989                 | 32  | 2,435 | 215        | 2,650 | 2,671 | 271       | 2,942 | 30 | 6        | 36    |
| 1988                 | 33  | 2,621 | 222        | 2,843 | 2,830 | 282       | 3,112 | 23 | 6        | 29    |
| 1987                 | 34  | 2,580 | 203        | 2,783 | 2,806 | 261       | 3,067 | 26 | 4        | 30    |
| 1986                 | 35  | 2,811 | 195        | 3,006 | 3,063 | 268       | 3,331 | 20 | 4        | 24    |
| 1985                 | 36  | 2,918 | 211        | 3,129 | 3,149 | 271       | 3,420 | 17 | 7        | 24    |
| 1984                 | 37  | 2,895 | 209        | 3,104 | 3,150 | 262       | 3,412 | 26 | 5        | 31    |
| 1983                 | 38  | 2,927 | 238        | 3,165 | 3,190 | 291       | 3,481 | 30 | 2        | 32    |
| 1982                 | 39  | 2,979 | 189        | 3,168 | 3,259 | 248       | 3,507 | 22 | 3        | 25    |
| 1981                 | 40  | 3,161 | 228        | 3,389 | 3,419 | 316       | 3,735 | 30 | 4        | 34    |
| 1980                 | 41  | 3,414 | 234        | 3,648 | 3,657 | 304       | 3,961 | 23 | 3        | 26    |
| 1979                 | 42  | 3,526 | 244        | 3,770 | 3,785 | 330       | 4,115 | 24 | 8        | 32    |
| 1978                 | 43  | 3,236 | 247        | 3,483 | 3,518 | 327       | 3,845 | 16 | 4        | 20    |
| 1977                 | 44  | 3,422 | 256        | 3,678 | 3,711 | 318       | 4,029 | 16 | 5        | 21    |
| 1976                 | 45  | 3,312 | 223        | 3,535 | 3,599 | 290       | 3,889 | 26 | 0        | 26    |
| 1975                 | 46  | 3,510 | 247        | 3,757 | 3,786 | 319       | 4,105 | 15 | 4        | 19    |
| 1974                 | 47  | 3,608 | 270        | 3,878 | 3,932 | 336       | 4,268 | 13 | 1        | 14    |
| 1973                 | 48  | 3,471 | 272        | 3,743 | 3,780 | 343       | 4,123 | 16 | 2        | 18    |
| 1972                 | 49  | 3,915 | 283        | 4,198 | 4,239 | 368       | 4,607 | 13 | 4        | 17    |
| 1971                 | 50  | 4,151 | 329        | 4,480 | 4,531 | 416       | 4,947 | 14 | 2        | 16    |
| 1970                 | 51  | 4,493 | 348        | 4,841 | 4,854 | 451       | 5,305 | 4  | 1        | 5     |
| 1969                 | 52  | 4,155 | 321        | 4,476 | 4,541 | 409       | 4,950 | 16 | 0        | 16    |
| 1968                 | 53  | 4,308 | 291        | 4,599 | 4,703 | 379       | 5,082 | 14 | 1        | 15    |
| 1967                 | 54  | 4,467 | 298        | 4,765 | 4,840 | 381       | 5,221 | 14 | 1        | 15    |
| 1966                 | 55  | 4,627 | 326        | 4,953 | 4,991 | 424       | 5,415 | 14 | 3        | 17    |
| 1965                 | 56  | 4,585 | 305        | 4,890 | 4,941 | 388       | 5,329 | 10 | 1        | 11    |
| 1964                 | 57  | 4,983 | 337        | 5,320 | 5,389 | 420       | 5,809 | 11 | 1        | 12    |
| 1963                 | 58  | 5,094 | 339        | 5,433 | 5,550 | 418       | 5,968 | 11 | 4        | 15    |
| 1962                 | 59  | 5,122 | 326        | 5,448 | 5,524 | 416       | 5,940 | 17 | 2        | 19    |
| 1961                 | 60  | 5,034 | 315        | 5,349 | 5,447 | 403       | 5,850 | 9  | 1        | 10    |
| 1960                 | 61  | 4,879 | 274        | 5,153 | 5,280 | 338       | 5,618 | 10 | 1        | 11    |
| 1959                 | 62  | 4,670 | 238        | 4,908 | 5,036 | 301       | 5,337 | 12 | 2        | 14    |

### Commercial Driver License Statistics – Endorsements

|               |     |     | Н  |       |       | N  |       |       | т  |       |     | Ρ   |       | S   |     |       |
|---------------|-----|-----|----|-------|-------|----|-------|-------|----|-------|-----|-----|-------|-----|-----|-------|
| Birth<br>Year | Age | М   | F  | Total | М     | F  | Total | М     | F  | Total | М   | F   | Total | М   | F   | Total |
| 2005          | 18  | 8   | 0  | 8     | 111   | 3  | 114   | 9     | 1  | 10    | 16  | 6   | 22    | 5   | 2   | 7     |
| 2004          | 19  | 11  | 0  | 11    | 243   | 5  | 248   | 37    | 0  | 37    | 20  | 4   | 24    | 5   | 2   | 7     |
| 2003          | 20  | 19  | 1  | 20    | 356   | 13 | 369   | 52    | 4  | 56    | 41  | 14  | 55    | 15  | 11  | 26    |
| 2002          | 21  | 35  | 3  | 38    | 437   | 16 | 453   | 70    | 4  | 74    | 57  | 9   | 66    | 31  | 6   | 37    |
| 2001          | 22  | 72  | 2  | 74    | 536   | 16 | 552   | 93    | 2  | 95    | 58  | 37  | 95    | 30  | 28  | 58    |
| 2000          | 23  | 79  | 3  | 82    | 578   | 25 | 603   | 109   | 6  | 115   | 86  | 36  | 122   | 54  | 23  | 77    |
| 1999          | 24  | 120 | 9  | 129   | 650   | 30 | 680   | 130   | 11 | 141   | 118 | 51  | 169   | 70  | 38  | 108   |
| 1998          | 25  | 137 | 7  | 144   | 729   | 35 | 764   | 155   | 6  | 161   | 108 | 56  | 164   | 60  | 46  | 106   |
| 1997          | 26  | 147 | 12 | 159   | 737   | 31 | 768   | 162   | 11 | 173   | 122 | 73  | 195   | 61  | 56  | 117   |
| 1996          | 27  | 145 | 6  | 151   | 838   | 32 | 870   | 190   | 8  | 198   | 131 | 86  | 217   | 67  | 68  | 135   |
| 1995          | 28  | 177 | 5  | 182   | 827   | 36 | 863   | 206   | 9  | 215   | 141 | 117 | 258   | 58  | 82  | 140   |
| 1994          | 29  | 208 | 12 | 220   | 970   | 49 | 1,019 | 215   | 12 | 227   | 166 | 132 | 298   | 80  | 89  | 169   |
| 1993          | 30  | 201 | 11 | 212   | 1,020 | 38 | 1,058 | 265   | 11 | 276   | 167 | 151 | 318   | 60  | 107 | 167   |
| 1992          | 31  | 211 | 7  | 218   | 1,146 | 43 | 1,189 | 299   | 13 | 312   | 201 | 153 | 354   | 101 | 90  | 191   |
| 1991          | 32  | 249 | 12 | 261   | 1,164 | 42 | 1,206 | 317   | 11 | 328   | 221 | 194 | 415   | 85  | 134 | 219   |
| 1990          | 33  | 220 | 12 | 232   | 1,131 | 50 | 1,181 | 299   | 14 | 313   | 226 | 208 | 434   | 86  | 132 | 218   |
| 1989          | 34  | 249 | 9  | 258   | 1,190 | 37 | 1,227 | 336   | 16 | 352   | 239 | 208 | 447   | 95  | 134 | 229   |
| 1988          | 35  | 238 | 18 | 256   | 1,298 | 50 | 1,348 | 371   | 18 | 389   | 262 | 209 | 471   | 90  | 137 | 227   |
| 1987          | 36  | 218 | 6  | 224   | 1,296 | 42 | 1,338 | 333   | 11 | 344   | 270 | 186 | 456   | 91  | 119 | 210   |
| 1986          | 37  | 265 | 12 | 277   | 1,406 | 40 | 1,446 | 395   | 16 | 411   | 259 | 222 | 481   | 104 | 135 | 239   |
| 1985          | 38  | 297 | 12 | 309   | 1,476 | 43 | 1,519 | 405   | 13 | 418   | 269 | 209 | 478   | 103 | 144 | 247   |
| 1984          | 89  | 263 | 3  | 266   | 1,526 | 39 | 1,565 | 469   | 11 | 480   | 277 | 197 | 474   | 102 | 128 | 230   |
| 1983          | 40  | 269 | 13 | 282   | 1,516 | 55 | 1,571 | 415   | 20 | 435   | 290 | 209 | 499   | 112 | 126 | 238   |
| 1982          | 41  | 238 | 6  | 244   | 1,497 | 33 | 1,530 | 442   | 13 | 455   | 315 | 184 | 499   | 130 | 104 | 234   |
| 1981          | 42  | 265 | 5  | 270   | 1,605 | 49 | 1,654 | 436   | 13 | 449   | 339 | 237 | 576   | 126 | 129 | 255   |
| 1980          | 43  | 276 | 9  | 285   | 1,705 | 49 | 1,754 | 543   | 22 | 565   | 353 | 220 | 573   | 132 | 121 | 253   |
| 1979          | 44  | 269 | 12 | 281   | 1,758 | 59 | 1,817 | 510   | 24 | 534   | 368 | 237 | 605   | 129 | 125 | 254   |
| 1978          | 45  | 295 | 10 | 305   | 1,648 | 57 | 1,705 | 504   | 16 | 520   | 354 | 232 | 586   | 125 | 126 | 251   |
| 1977          | 46  | 323 | 8  | 331   | 1,718 | 61 | 1,779 | 581   | 22 | 603   | 384 | 197 | 581   | 146 | 101 | 247   |
| 1976          | 47  | 302 | 15 | 317   | 1,696 | 55 | 1,751 | 607   | 24 | 631   | 395 | 195 | 590   | 135 | 95  | 230   |
| 1975          | 48  | 314 | 13 | 327   | 1,738 | 69 | 1,807 | 617   | 28 | 645   | 360 | 212 | 572   | 116 | 120 | 236   |
| 1974          | 49  | 333 | 10 | 343   | 1,868 | 63 | 1,931 | 658   | 26 | 684   | 450 | 209 | 659   | 139 | 85  | 224   |
| 1973          | 50  | 315 | 16 | 331   | 1,784 | 61 | 1,845 | 623   | 30 | 653   | 424 | 213 | 637   | 133 | 111 | 244   |
| 1972          | 51  | 334 | 6  | 340   | 2,039 | 57 | 2,096 | 727   | 24 | 751   | 477 | 247 | 724   | 134 | 110 | 244   |
| 1971          | 52  | 401 | 14 | 415   | 2,194 | 81 | 2,275 | 796   | 40 | 836   | 542 | 267 | 809   | 169 | 129 | 298   |
| 1970          | 53  | 401 | 12 | 413   | 2,367 | 90 | 2,457 | 908   | 21 | 929   | 541 | 283 | 824   | 166 | 133 | 299   |
| 1969          | 54  | 379 | 15 | 394   | 2,240 | 96 | 2,336 | 850   | 43 | 893   | 544 | 271 | 815   | 190 | 142 | 332   |
| 1968          | 55  | 394 | 11 | 405   | 2,311 | 79 | 2,390 | 881   | 38 | 919   | 531 | 234 | 765   | 161 | 116 | 277   |
| 1967          | 56  | 413 | 11 | 424   | 2,454 | 82 | 2,536 | 1,048 | 31 | 1,079 | 557 | 244 | 801   | 173 | 127 | 300   |
| 1966          | 57  | 438 | 15 | 453   | 2,570 | 81 | 2,651 | 1,095 | 40 | 1,135 | 565 | 287 | 852   | 169 | 146 | 315   |
| 1965          | 58  | 423 | 19 | 442   | 2,562 | 74 | 2,636 | 1,073 | 34 | 1,107 | 582 | 225 | 807   | 199 | 123 | 322   |
| 1964          | 59  | 441 | 11 | 452   | 2,733 | 93 | 2,826 | 1,160 | 39 | 1,199 | 613 | 250 | 863   | 216 | 143 | 359   |
| 1963          | 60  | 447 | 8  | 455   | 2,849 | 75 | 2,924 | 1,199 | 28 | 1,227 | 680 | 284 | 964   | 237 | 140 | 377   |
| 1962          | 61  | 476 | 10 | 486   | 2,970 | 90 | 3,060 | 1,282 | 43 | 1,325 | 679 | 255 | 934   | 232 | 145 | 377   |
| 1961          | 62  | 401 | 7  | 408   | 2,836 | 78 | 2,914 | 1,184 | 40 | 1,224 | 692 | 267 | 959   | 252 | 152 | 404   |
| 1960          | 63  | 338 | 8  | 346   | 2,743 | 65 | 2,808 | 1,187 | 27 | 1,214 | 687 | 214 | 901   | 266 | 117 | 383   |

Footnote: Data shown reflects counts for the number of Valid and unexpired endorsements. CDL Instructions Permits are excluded. This data reflects the number of endorsements and not the number of drivers who hold these endorsements since drivers can hold multiple endorsements.

#### H=Hazardous Materials

Vehicles transporting hazardous materials requiring placarding or any quantity of a material listed as an agent or toxin.

#### N=Tank vehicles

Any commercial vehicle that is designed to transport a liquid or gaseous material within a tank that is either permanently or temporarily attached to the commercial motor vehicle of the chassis.

#### T=Double/triple trailers

Commercial Motor Vehicles with double or triple trailers

#### P=Passenger vehicle

Vehicles designed to carry, or actually carrying, 16 or more passengers, including the driver.

#### S=School bus

All school buses, including those which are commercial motor vehicles.

Source: Bureau of Drivers Services Report: YRNDORS