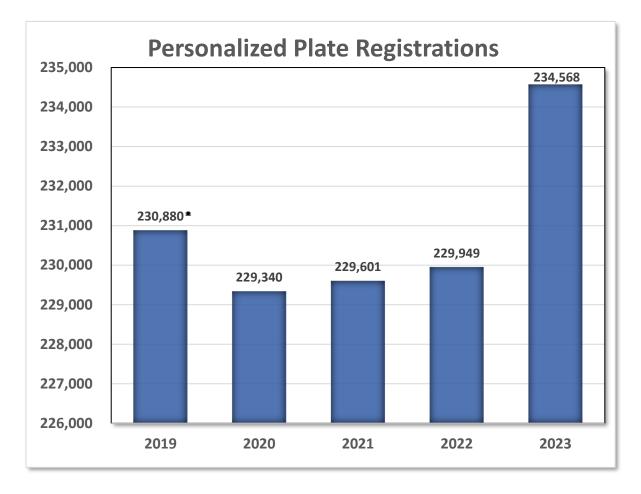

| License Plates & Renewal Stickers                | 80 |
|--------------------------------------------------|----|
| Online Registration Renewal                      | 81 |
| Personalized License Plate                       | 82 |
| Traffic Violation & Registration Program (TV&RP) | 84 |
| Vehicle Emission Inspection Program (I/M)        | 85 |
| Plate/Registration/Vehicle Type Abbreviations    | 86 |
| Vehicles Registered by County                    | 89 |
| Vehicles Registered by Year                      | 91 |