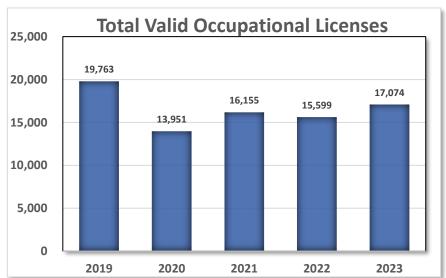

| 0     | 1       | 0       | 1       |
| ΤΟΤΑ         | LS         | 1,508 | 255           | 1,763 | 420,587 | 78,520  | 499,107 |

Footnote: Data shown reflects counts for the number of Valid and unexpired endorsements. Motorcycle Instructions Permits are excluded.

Source: Bureau of Drivers Services Report: YRMOTOR

#### Occupational License

An occupational license is a restricted license that allows a person to drive to and from work, school, church, and to meet the requirements of a driver safety plan.



BAC (Blood Alcohol Content) - Administrative Suspension
D - Drug Conviction, 17 years old or older on date of conviction
DR - Driver Record, Accumulation of Points
IC - Implied Consent
OWI - Operating under the influence of Intoxicant or Controlled Substance
UAL - Underage Alcohol



Source: Bureau of Driver Services, TSO Report OCCUPTNL

Footnote: The Title in the chart above was updated for 2023. The chart's data reflects the total number of valid occupational licenses by year – not the number of occupational licenses issued each year. Prior Title: "Total Occupational Licenses Issued"

Source: Bureau of Driver Services, TSO Report OCCUPTNL

#### School Bus (S) endorsement

A School Bus Endorsement (S) is required for anyone operating a school bus to transport:

- Pupils (K–12) to or from public, private, vocational, technical, or adult education school.
- Pupils (K–12) to or from curricular or extracurricular school activities (not-charter operation).
- Pupils (K–12) to or from religious instruction on days when school is in session.
- Children (under 21 years of a