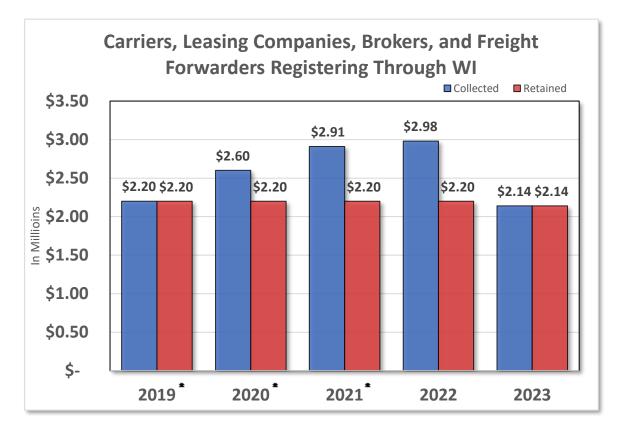

\*Original means first time issued: does **not** include reissued or issued after reinstatement

Source: WISDOT/DMV-Bureau of Driver Services Report: P7913205