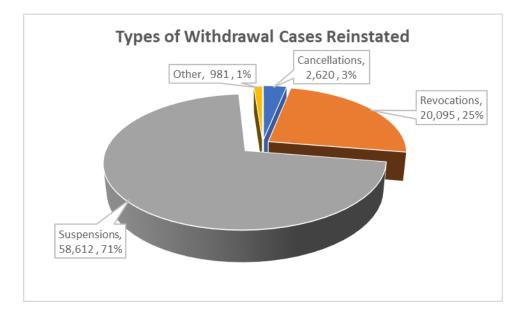

ce with alcohol assessment or driver safety plan, a person whose driving privilege is revoked must file proof of financial responsibility with the division continuously for three years following the end of the withdrawal period.

Proof of financial responsibility is usually a certificate (SR-22) issued by an insurance company licensed to do business in Wisconsin. The SR-22 must certify that the person has liability insurance in the amounts of at least \$25,000 and \$50,000, for personal injury or death and \$10,000 for property damage. A person can also post a bond or make a cash deposit for these amounts with DMV. The SR-26 is the Notice of Cancellation of the SR-22.



Source: Bureau of Driver Services, Weekly Workload Report



Source: Bureau of Driver Services, Weekly Workload Report



Source: Bureau of Driver Services, Weekly Workload Report

# Traffic Safety Programs

The DMV, along with the Wisconsin Technical College System (WTCS), administers traffic safety courses to assist individuals in modifying their driving behavior. The courses include:

- Traffic Safety School (TSS) course which reviews basic safe driving concepts
- Group Dynamics course designed for drivers who have been convicted of operating while intoxicated (OWI) and are assessed to demonstrate irresponsible use
- Multiple Offender Program (MOP) course for drivers who have been convicted of OWI more than once and are assessed to demonstrate irresponsible use
- Basic Rider & Experienced Rider courses (see "Motorcycle License-Class M")
- In 2023, 1,453 completed TSS, and of those, 1306 received a points