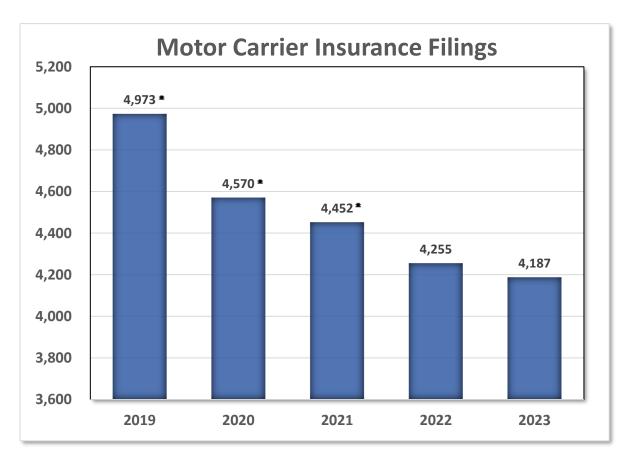

| Туре                                  | <u>Jan</u> | <u>Feb</u> | Mar    | <u>Apr</u> | May    | <u>Jun</u> | Jul        | Aug        | <u>Sep</u> | Oct        | Nov        | Dec        | TOTAL        |
|---------------------------------------|------------|------------|--------|------------|--------|------------|------------|------------|------------|------------|------------|------------|--------------|
| Duplicate                             | 0          | 0          | 0      | 0          | 0      | 0          | 0          | 0          | 0          | 0          | 0          | 0          | 0            |
| Juvenile Probationary (Class D)       | <u>Jan</u> | <u>Feb</u> | Mar    | <u>Apr</u> | May    | <u>Jun</u> | <u>Jul</u> | <u>Aug</u> | <u>Sep</u> | <u>Oct</u> | Nov        | <u>Dec</u> | TOTAL        |
| Original                              | 0          | 0          | 0      | 0          | 0      | 0          | 0          | 0          | 0          | 0          | 0          | 0          | 0            |
| Duplicate                             | 0          | 0          | 0      | 0          | 0      | 0          | 0          | 0          | 0          | 0          | 0          | 0          | 0            |
| Special Restricted Instruction Permit |            |            |        |            |        |            |            |            |            |            |            |            |              |
| (Class D)                             | <u>Jan</u> | <u>Feb</u> | Mar    | <u>Apr</u> | May    | <u>Jun</u> | <u>Jul</u> | <u>Aug</u> | <u>Sep</u> | <u>Oct</u> | Nov        | <u>Dec</u> | <u>TOTAL</u> |
| Original                              | 0          | 0          | 0      | 0          | 0      | 0          | 0          | 0          | 0          | 0          | 0          | 0          | 0            |
| Renewal                               | 0          | 0          | 0      | 0          | 0      | 0          | 0          | 0          | 0          | 0          | 0          | 0          | 0            |
| Special Restricted (Class D)          | <u>Jan</u> | <u>Feb</u> | Mar    | <u>Apr</u> | May    | <u>Jun</u> | <u>Jul</u> | <u>Aug</u> | <u>Sep</u> | <u>Oct</u> | <u>Nov</u> | Dec        | TOTAL        |
| Original                              | 0          | 0          | 0      | 1          | 0      | 0          | 0          | 0          | 0          | 1          | 0          | 0          | 2            |
| Renewal                               | 0          | 0          | 0      | 1          | 0      | 0          | 0          | 0          | 0          | 0          | 0          | 0          | 1            |
| Duplicate                             | 0          | 0          | 0      | 0          | 0      | 0          | 0          | 1          | 0          | 0          | 0          | 0          | 1            |
| Totals                                | <u>Jan</u> | <u>Feb</u> | Mar    | <u>Apr</u> | May    | <u>Jun</u> | <u>Jul</u> | <u>Aug</u> | <u>Sep</u> | <u>Oct</u> | Nov        | Dec        | <u>TOTAL</u> |
| Originals                             | 26,698     | 24,127     | 31,905 | 28,425     | 30,895 | 34,151     | 33,800     | 36,753     | 27,068     | 28,362     | 27,098     | 27,181     | 356,463      |
| Renewals                              | 36,241     | 34,347     | 41,932 | 37,510     | 37,275 | 39,610     | 38,492     | 40,651     | 37,802     | 38,476     | 36,191     | 35,051     | 453,578      |
| Duplicates                            | 26,340     | 24,129     | 28,921 | 25,902     | 26,361 | 27,466     | 28,005     | 30,386     | 26,948     | 28,786     | 26,136     | 24,773     | 324,153      |
| Change of Authority                   | 787        | 835        | 1,169  | 1,644      | 2,433  | 2,410      | 1,966      | 2,291      | 1,773      | 1,494      | 953        | 927        | 18,682       |