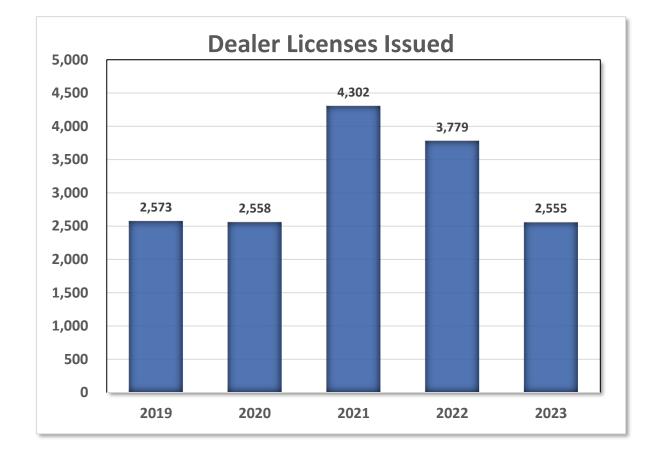

Source: BVS\DA\Field Investigation Unit Work Statistics

Dealer Licenses Issued

A retail dealer license is required to sell or lease vehicles to the general public.

Source: BVS\DA\Business and Customer Services Unit Work Statistics