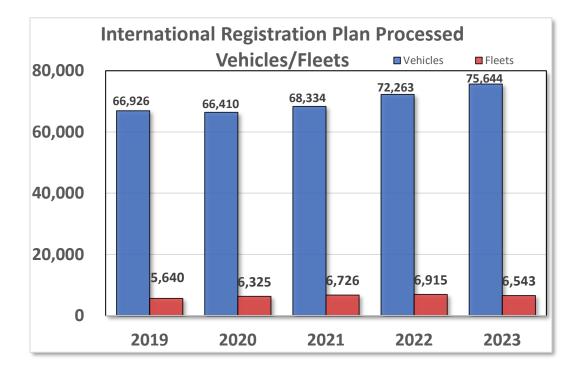

r carrier vehicles for all participating jurisdictions in by filing one application with their 'base' or home state. Registration fees are calculated on the percentage of miles a carrier travels in each jurisdiction. The base jurisdiction collects the fees for all jurisdictions where the carrier operates and forwards the fees to those jurisdictions. The carrier is issued one license plate and cab card for each vehicle. The cab card lists all jurisdictions and the registered weight. IRP registration is valid for both interstate and intrastate operations.

Bureau of Vehicle Services Motor Carrier Services Section Motor Carrier Registration Unit Hotline: (608) 266-9900 Email: <u>irp-ifta@dot.wi.gov</u>

Justin Litscher, Section Chief Phone: (608) 264-7261 Email: justine.litscher@dot.wi.gov.



#### Source: WISCRS database



Source: WISCRS Database

### Motor Carrier Audit

Wisconsin based motor carriers licensing their vehicles under the International Registration Plan (IRP), International Fuel Tax Agreement (IFTA) and Unified Carrier Registration (UCR).

Bureau of Vehicle Services Motor Carrier Services Section Fuel Tax and Registration Audit Unit Nathen Bett, Supervisor Phone: (608) 264-7239 Email: <u>nathen.bett@dot.wi.gov</u>



Source: Work Unit Statistics

#### Motor Carrier Fuel Tax

Fuel tax is collected at the pump (retail sales), through payments made to the Wisconsin Department of Revenue as bulk fuel is used, or when the motor carrier files quarterly fuel tax reports with the Department of Transportation.

Bureau of Vehicle Services Motor Carrier Services Section