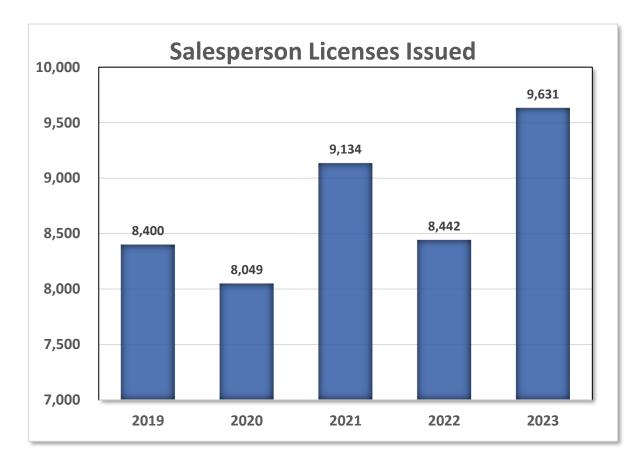

#### Salesperson Licenses Issued

A salesperson license is required to sell vehicles to the public as an employee of a retail dealer or recreational vehicle dealer.

Source: BVS\DA\Business and Customer Services Unit Work Statistics