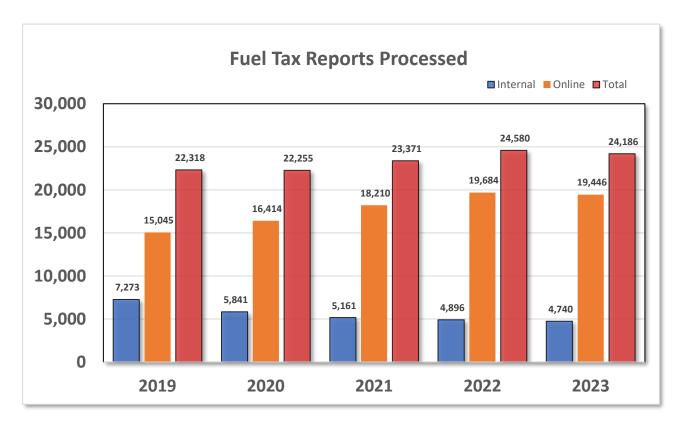

Source: Bureau of Driver Services, TSO Report OCCUPTNL

Footnote: The Title in the chart above was updated for 2023. The chart's data reflects the total number of valid occupational licenses by year – not the number of occupational licenses issued each year. Prior Title: "Total Occupational Licenses Issued"

Source: Bureau of Driver Services, TSO Report OCCUPTNL

#### School Bus (S) endorsement

A School Bus Endorsement (S) is required for anyone operating a school bus to transport:

- Pupils (K–12) to or from public, private, vocational, technical, or adult education school.
- Pupils (K–12) to or from curricular or extracurricular school activities (not-charter operation).
- Pupils (K–12) to or from religious instruction on days when school is in session.
- Children (under 21 years of age) with exceptional needs, to or from an education program approved by the Department of Public Instruction.
- Persons with disabilities or elderly persons in a vehicle painted school bus yellow in connection with any transportation assistance program.

Bureau of Driver Services Phone: (608) 264-7447 Email: <u>Wisconsin DMV email service</u>

## Driver License/ID Cards Issued

| Туре                                    | <u>Jan</u> | <u>Feb</u> | Mar        | <u>Apr</u> | May        | <u>Jun</u> | Jul        | Aug        | Sep        | Oct        | Nov        | Dec        | TOTAL        |
|-----------------------------------------|------------|------------|------------|------------|------------|------------|------------|------------|------------|------------|------------|------------|--------------|
| Photo Identification Card               |            |            |            |            |            |            |            |            |            |            |            |            |              |
| Original                                | 3,269      | 3,394      | 4,536      | 3,778      | 4,119      | 5,065      | 4,783      | 4,749      | 3,469      | 3,650      | 3,275      | 3,304      | 47,391       |
| Renewal                                 | 1,675      | 1,765      | 2,191      | 1,827      | 1,956      | 1,963      | 1,974      | 2,187      | 2,060      | 2,177      | 2,030      | 2,021      | 23,826       |
| Duplicate                               | 5,449      | 5,097      | 5,999      | 5,507      | 5,687      | 5,840      | 5,637      | 6,184      | 5,658      | 5,929      | 5,317      | 5,115      | 67,419       |
| Regular Instruction Permit (Class D)    | <u>Jan</u> | <u>Feb</u> | Mar        | <u>Apr</u> | May        | <u>Jun</u> | <u>Jul</u> | Aug        | <u>Sep</u> | <u>Oct</u> | Nov        | Dec        | <u>TOTAL</u> |
| Original                                | 5,501      | 5,897      | 7,863      | 6,816      | 6,864      | 8,710      | 8,902      | 9,263      | 6,211      | 6,829      | 6,468      | 5,795      | 85,119       |
| Renewal                                 | 718        | 1,287      | 1,716      | 1,659      | 1,589      | 1,700      | 1,537      | 1,572      | 1,652      | 1,621      | 1,473      | 1,662      | 18,186       |
| Duplicate                               | 422        | 382        | 424        | 384        | 386        | 445        | 428        | 455        | 387        | 408        | 399        | 372        | 4,892        |
| Motorcycle Instruction Permit (Class M) | <u>Jan</u> | <u>Feb</u> | Mar        | <u>Apr</u> | May        | <u>Jun</u> | <u>Jul</u> | Aug        | <u>Sep</u> | <u>Oct</u> | <u>Nov</u> | Dec        | <u>TOTAL</u> |
| Original                                | 40         | 105        | 419        | 988        | 1,145      | 1,169      | 895        | 707        | 365        | 124        | 37         | 35         | 6,029        |
| Renewal                                 | 53         | 113        | 443        | 1,273      | 983        | 591        | 351        | 256        | 122        | 64         | 29         | 27         | 4,305        |
| Duplicate                               | 0          | 1          | 0          | 0          | 1          | 5          | 5          | 10         | 3          | 1          | 1          | 0          | 27           |
| Commercial Instruction Permit (Class    |            |            |            |            |            |            |            |            |            |            |            |            |              |
| ABC)                                    | <u>Jan</u> | <u>Feb</u> | <u>Mar</u> | <u>Apr</u> | <u>May</u> | <u>Jun</u> | <u>Jul</u> | <u>Aug</u> | <u>Sep</u> | <u>Oct</u> | <u>Nov</u> | <u>Dec</u> | TOTAL        |
| Original                                | 624        | 621        | 707        | 561        | 542        | 527        | 576        | 735        | 647        | 703        | 554        | 548        | 7,345        |
| Renewal                                 | 370        | 325        | 348        | 302        | 263        | 240        | 284        | 358        | 304        | 310        | 231        | 264        | 3,599        |
| Duplicate                               | 33         | 38         | 36         | 38         | 31         | 35         | 27         | 41         | 24         | 31         | 30         | 31         | 395          |
| Change of Authority                     | 36         | 32         | 42         | 38         | 36         | 28         | 21         | 31         | 35         | 33         | 32         | 24         | 388          |
| Probationary (Class DM)                 | <u>Jan</u> | <u>Feb</u> | <u>Mar</u> | <u>Apr</u> | <u>May</u> | <u>Jun</u> | <u>Jul</u> | <u>Aug</u> | <u>Sep</u> | <u>Oct</u> | <u>Nov</u> | <u>Dec</u> | <u>TOTAL</u> |
| Original                                | 6,056      | 5,642      | 7,053      | 6,812      | 7,267      | 7,374      | 7,357      | 8,582      | 6,852      | 7,198      | 7,337      | 8,046      | 85,576       |
| Duplicate                               | 1,282      | 1,176      | 1,426      | 1,204      | 1,272      | 1,501      | 1,488      | 1,564      | 1,184      | 1,253      | 1,238      | 1,247      | 15,835       |
| Change of Authority                     | 10         | 7          | 10         | 83         | 195        | 238        | 196        | 235        | 116        | 71         | 21         | 11         | 1,193        |
| Regular (Class ABCDM)                   | <u>Jan</u> | <u>Feb</u> | <u>Mar</u> | <u>Apr</u> | <u>May</u> | <u>Jun</u> | <u>Jul</u> | <u>Aug</u> | <u>Sep</u> | <u>Oct</u> | <u>Nov</u> | <u>Dec</u> | <u>TOTAL</u> |
| Original                                | 10,413     | 7,654      | 10,197     | 8,501      | 9,871      | 10,292     | 10,426     | 11,754     | 8,679      | 8,965      | 8,596      | 8,656      | 114,004      |
| Renewal                                 | 33,425     | 30,857     | 37,233     | 32,448     | 32,484     | 35,116     | 34,346     | 36,278     | 33,664     | 34,304     | 32,428     | 31,077     | 403,660      |
| Duplicate                               | 19,140     | 17,427     | 21,018     | 18,752     | 18,970     | 19,616     | 20,399     | 22,114     | 19,675     | 21,136     | 19,131     | 17,985     | 235,363      |
| Change of Authority                     | 741        | 796        | 1,117      | 1,523      | 2,202      | 2,144      | 1,749      | 2,025      | 1,622      | 1,390      | 900        | 892        | 17,101       |
| Occupational (Class DM)                 | <u>Jan</u> | <u>Feb</u> | <u>Mar</u> | <u>Apr</u> | <u>May</u> | <u>Jun</u> | <u>Jul</u> | Aug        | <u>Sep</u> | <u>Oct</u> | Nov        | Dec        | TOTAL        |
| Original                                | 795        | 814        | 1,130      | 968        | 1,087      | 1,013      | 861        | 963        | 845        | 891        | 831        | 797        | 10,995       |
| Duplicate                               | 14         | 8          | 18         | 17         | 14         | 24         | 21         | 17         | 17         | 28         | 20         | 23         | 221          |
| Moped Instruction Permit (Class D)      | <u>Jan</u> | <u>Feb</u> | <u>Mar</u> | <u>Apr</u> | <u>May</u> | <u>Jun</u> | <u>Jul</u> | Aug        | <u>Sep</u> | <u>Oct</u> | <u>Nov</u> | <u>Dec</u> | <u>TOTAL</u> |
| Original                                | 0          | 0          | 0          | 0          | 0          | 1          | 0          | 0          | 0          | 1          | 0          | 0          | 2            |
| Renewal                                 | 0          | 0          | 1          | 0          | 0          | 0          | 0          | 0          | 0          | 0          | 0          | 0          | 1            |
| Juvenile Instruction Permit (Class D)   | <u>Jan</u> | <u>Feb</u> | <u>Mar</u> | <u>Apr</u> | <u>May</u> | <u>Jun</u> | <u>Jul</u> | Aug        | <u>Sep</u> | <u>Oct</u> | Nov        | <u>Dec</u> | TOTAL        |
| Original                                | 0          | 0          | 0          | 0          | 0          | 0          | 0          | 0          | 0          | 0          | 0          | 0          | 0            |
| Renewal                                 | 0          | 0          | 0          | 0          | 0          | 0          | 0          | 0          | 0          | 0          | 0          | 0          | 0            |