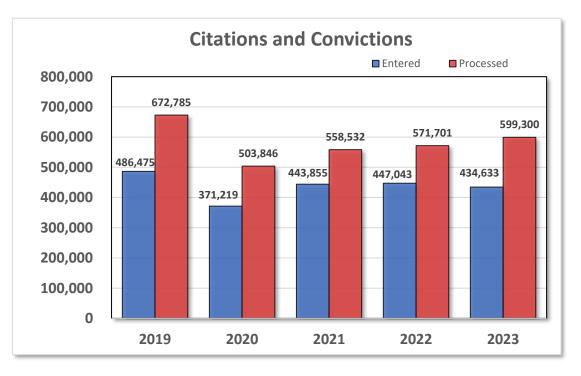

#### Citations and Convictions

Citations: Enforcement officers issue traffic citations (tickets) to drivers for violations of traffic laws. Most citations are written on the Wisconsin Uniform Traffic Citation (UTC) form. Each citation must be resolved by a court action.

Convictions: Convictions result from a guilty plea or court finding of guilty when a person is cited for a traffic violation. When a court finds a driver guilty of a charge, the person usually pays a fine or forfeiture and is assessed demerit points on point assessable offenses.

The courts forward all convictions to the DMV. The DMV is required to record convictions to establish a person's driving history. The DMV maintains this history of Wisconsin drivers to determine when license withdrawal is necessary. Some single convictions require that DMV withdraw a license. Other times a driver's accumulation of demerit points triggers an action.

Bureau of Driver Services DMV Communication Center Phone: (608) 264-7447 Email: Wisconsin DMV email service

Source: Bureau of Driver Services, Citations & Withdrawals Section

"Entered" means convictions were posted to the Driver Record.

"Processed" includes convictions posted to the Driver Record and those that do not post to the Driver Record. For example, tickets that are written to out-of-state drivers and to companies, or tickets that are dismissed or the driver was found not guilty, etc., still need to be sorted, stored electronically, and processed because of UTC accountability issues.