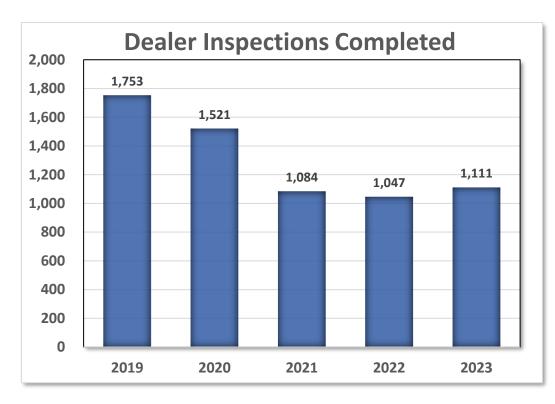

### Dealer Inspections Completed

DMV staff perform on-site dealership inspections to provide education; evaluate compliance with trade practices, record-keeping, and business facility laws; and to resolve consumer complaints.

Source: BVS\DA\Field Investigation Unit Work Statistics

Dealer Licenses Issued

A retail dealer license is required to sell or lease vehicles to the general public.

Source: BVS\DA\Business and Customer Services Unit Work Statistics