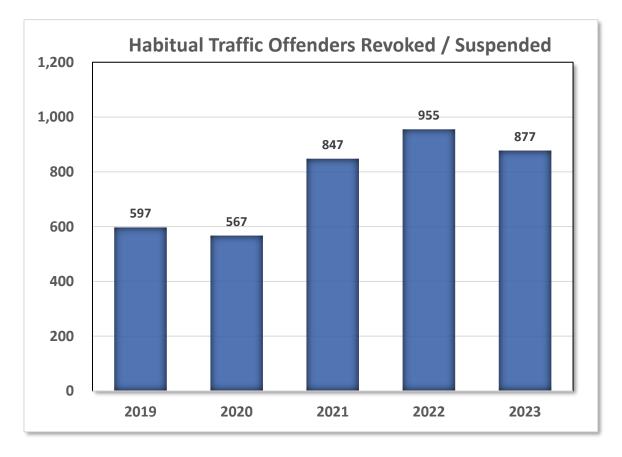

| Photo Identification Card (ID)                     |    |
|----------------------------------------------------|----|
| ID Petition Process (IDPP)                         |    |
| Valid ID Cards by County                           | 44 |
| Demerit Points                                     |    |
| Administrative Suspension: Alcohol Concentration   |    |
| Alcohol/Drug Review                                |    |
| Disqualification                                   |    |
| Habitual Traffic Offender                          | 50 |
| Revocations and Suspensions                        | 51 |
| Revocations or Suspensions by Reason of Conviction | 52 |
| Operating While Intoxicated: Lifetime Offenses     | 55 |
| Revocation and Suspension Reinstatement            | 56 |
| Traffic Safety Programs                            |    |
| Driving Skills Test                                | 59 |
| Driver License Knowledge Exam                      | 60 |
| Third Party Testing                                | 62 |
| Administrative Rules in Calendar 2023              | 63 |
| New Laws in Calendar Year 2023                     | 63 |
| Transportation Fund Revenue                        | 64 |
| Motor Carriers                                     | 65 |
| Heavy Vehicle Use Tax (HVUT)                       | 65 |
| International Registration Plan (IRP)              | 66 |
| Motor Carrier Audit                                |    |
| Motor Carrier Fuel Tax                             | 69 |
| Motor Carrier Insurance                            | 70 |
| Motor Carrier Unified Carrier Registration         | 71 |
| Telephone Authorization                            | 72 |
| Vehicles                                           | 73 |
| Certificate of Title                               | 73 |
| Disabled Parking Identification Card               | 74 |
| Electronic Title and Registration                  | 75 |
| Heavy Vehicle Registration & Titling               |    |
| Involuntary Transfer                               |    |
| License Plates Issued                              | 77 |
|                                                    |    |