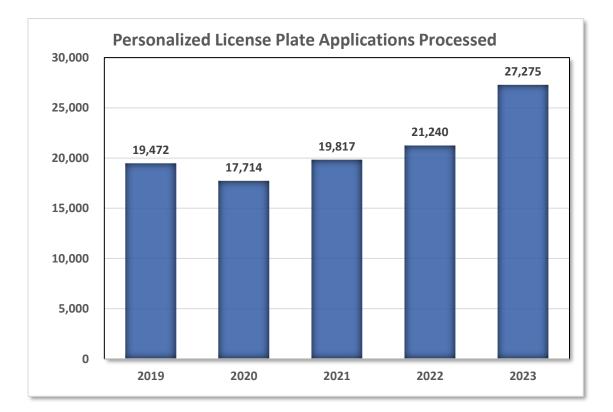

| License Plates & Renewal Stickers                | 80 |
|--------------------------------------------------|----|
| Online Registration Renewal                      | 81 |
| Personalized License Plate                       | 82 |
| Traffic Violation & Registration Program (TV&RP) | 84 |
| Vehicle Emission Inspection Program (I/M)        | 85 |
| Plate/Registration/Vehicle Type Abbreviations    | 86 |
| Vehicles Registered by County                    | 89 |
| Vehicles Registered by Year                      | 91 |