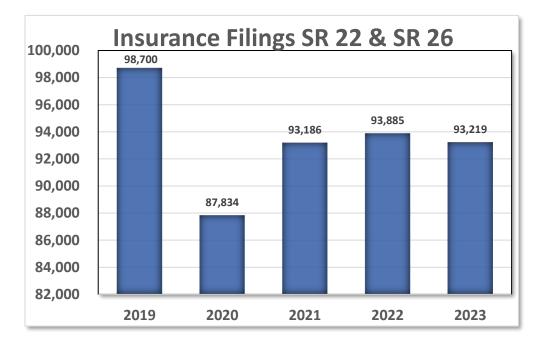

any required tests.

Except for a person revoked for a first offense of operating while intoxicated (OWI) and non-compliance with alcohol assessment or driver safety plan, a person whose driving privilege is revoked must file proof of financial responsibility with the division continuously for three years following the end of the withdrawal period.

Proof of financial responsibility is usually a certificate (SR-22) issued by an insurance company licensed to do business in Wisconsin. The SR-22 must certify that the person has liability insurance in the amounts of at least \$25,000 and \$50,000, for personal injury or death and \$10,000 for property damage. A person can also post a bond or make a cash deposit for these amounts with DMV. The SR-26 is the Notice of Cancellation of the SR-22.



Source: Bureau of Driver Services, Weekly Workload Report



Source: Bureau of Driver Services, Weekly Workload Report



Source: Bureau of Driver Services, Weekly Workload Report

# Traffic Safety Programs

The DMV, along with the Wisconsin Technical College System (WTCS), administers traffic safety courses to assist individuals in modifying their driving behavior. The courses include:

- Traffic Safety School (TSS) course which reviews basic safe driving concepts
- Group Dynamics course designed for drivers who have been convicted of operating while intoxicated (OWI) and are assessed to demonstrate irresponsible use
- Multiple Offender Program (MOP) course for drivers who have been convicted of OWI more than once and are assessed to demonstrate irresponsible use
- Basic Rider & Experie