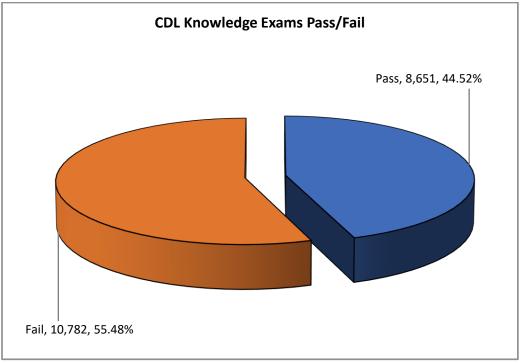

nted a road test waiver pilot program allowing drivers ages 16 and 17 who have met all requirements to move directly to a probationary graduated driver license without taking the road test with parent/sponsor approval. The road test waiver program ended December 31, 2023.

### Driver License Knowledge Exam

DMV uses knowledge exams to test applicants' ability to recognize highway signs, knowledge of traffic laws, and safe-driving practices.



Source: Bureau of Field Services, 4.01 DMV BFS Transaction in Person Report

Note: Non-commercials Knowledge Exam Conducted consists of Class D, Cycle Knowledge, Cycle Rider Course Enrollment, Driver Training School – Instructor, Driver Training School – Owner/Operator, Motor Vehicle Salesperson, and Signs Test

#### Commercial Driver License Tests



Source: Bureau of Field Services, 3089 Annual Report



Source: Bureau of Field Services, 3089 Annual Report

# Third Party Testing

As authorized by s. <u>343.02</u>, 3<sup>rd</sup> Party CDL examiners are authorized persons, other than employees of the department, to conduct the commercial driver license skills tests required of commercial driver license applicants. Authority to administer CDL skills tests is granted only to third party testers under agreement with the department and utilizing third party examiners recognized and deemed qualified by the department.

Bureau of Driver Services CDL Third Party Audit Program Email: <u>dotdmvcdlunit@dot.wi.gov</u>

#### Administrative Rules in Calendar 2023

<u>Trans 134</u> – relating to: the issuance or discontinuation of issuance of spec