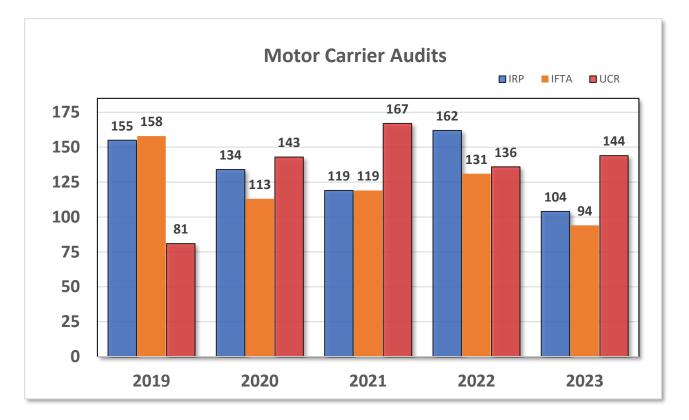

isdictions and the registered weight. IRP registration is valid for both interstate and intrastate operations.

Bureau of Vehicle Services Motor Carrier Services Section Motor Carrier Registration Unit Hotline: (608) 266-9900 Email: <u>irp-ifta@dot.wi.gov</u>

Justin Litscher, Section Chief Phone: (608) 264-7261 Email: justine.litscher@dot.wi.gov.



#### Source: WISCRS database



Source: WISCRS Database

### Motor Carrier Audit

Wisconsin based motor carriers licensing their vehicles under the International Registration Plan (IRP), International Fuel Tax Agreement (IFTA) and Unified Carrier Registration (UCR).

Bureau of Vehicle Services Motor Carrier Services Section Fuel Tax and Registration Audit Unit Nathen Bett, Supervisor Phone: (608) 264-7239 Email: <u>nathen.bett@dot.wi.gov</u>



Source: Work Unit Statistics

#### Motor Carrier Fuel Tax

Fuel tax is collected at the pump (retail sales), through payments made to the Wisconsin Department of Revenue as bulk fuel is used, or when the motor carrier files quarterly fuel tax reports with the Department of Transportation.

Bureau of Vehicle Services Motor Carrier Services Section Motor Carrier Registration Unit Hotline: (608) 266-9900 Email: <u>irp-ifta@dot.wi.gov</u>

Arnold Kriebs, Supervisor Email: <u>arnold.kriebs@dot.wi.gov</u>



Source: WISCRS Database

#### Motor Carrier Insurance

All intrastate carriers of passengers or property for-hire rental companies, owners of all buses, human service vehicles, driver education vehicles, and dealer demo vehicles (demonstrated with a load) are required to file proof of insu