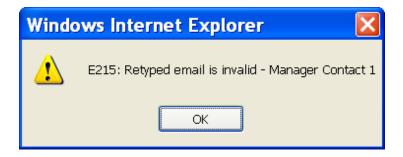

Select **Update Fleet.** Or select **Cancel** to return to Main Menu.

You will receive the following error messages if a contact's email address field is left blank:

Or the two emails entered for the contact don't match: