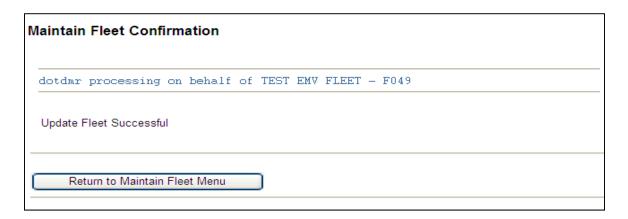

Verify that all contact information is complete and accurate. Select **Update Fleet Confirm. Or s**elect **Edit Info** to change information. Or select **Cancel** to return Main Menu. Receive confirmation that fleet was updated.

**Return to Maintain Fleet Menu.** Select to return to Maintain Fleet Menu and continue processing or log off.