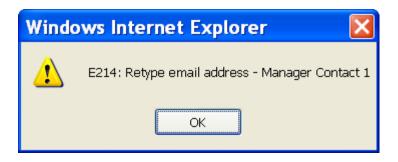

Select **Update Fleet.** Or select **Cancel** to return to Main Menu.

You will receive the following error messages if a contact's email address field is left blank:

Or the two emails entered for the contact don't match: