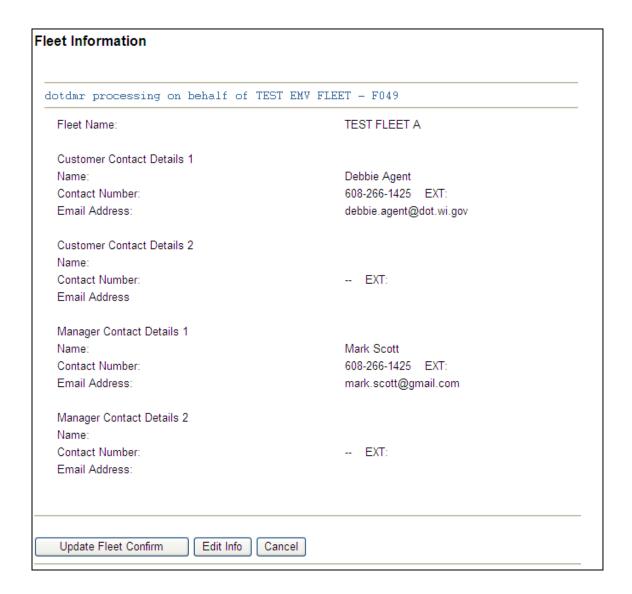

## Select Maintain Fleet. Click Next

Select fleet to maintain. Click Select Fleet

Select Update Fleet Information. Click Next

| otdmr processing on behalf of TEST EMV FLEET - F049 |                         |
|-----------------------------------------------------|-------------------------|
| Fleet Name                                          | TEST FLEET A            |
| Customer Contact Details 1                          |                         |
| Name                                                | Debbie Agent            |
| Contact Number                                      | 608 -266 -1425 Ext      |
| Email Address                                       | debbie.agent@dot.wi.gov |
| Retype Email Address                                | debbie.agent@dot.wi.go  |
| Customer Contact Details 2                          |                         |
| Name                                                |                         |
| Contact Number                                      | Ext                     |
| Email Address                                       |                         |
| Retype Email Address                                |                         |
| Manager Contact Details 1                           |                         |
| Name                                                | Mark Scott              |
| Contact Number                                      | 608 - 266 - 1425 Ext    |
| Email Address                                       | mark.scott@gmail.com    |
| Retype Email Address                                |                         |
| Manager Contact Details 2                           |                         |
| Name                                                |                         |
| Contact Number                                      | Ext                     |
| Email Address                                       |                         |
| Retype Email Address                                |                         |
| . totypo Email / todiooo                            |                         |

Update fleet name, customer or manager contact names, contact numbers or email address.

All contacts's email address has to be entered twice for verification, even those that were added previously. Renewal notices will be electronically generated and sent to the emails provided.

Verify that all contact information is complete and accurate. Select **Update Fleet Confirm. Or s**elect **Edit Info** to change information. Or select **Cancel** to return Main Menu. Receive confirmation that fleet was updated.