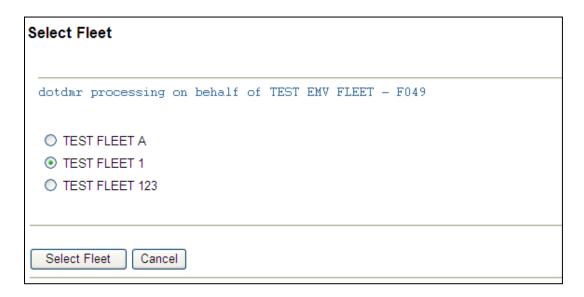

## Select Maintain Fleet. Click Next

Select fleet that vehicle is associated with. Click **Select Fleet.** Or **Cancel** to return to Main Menu.