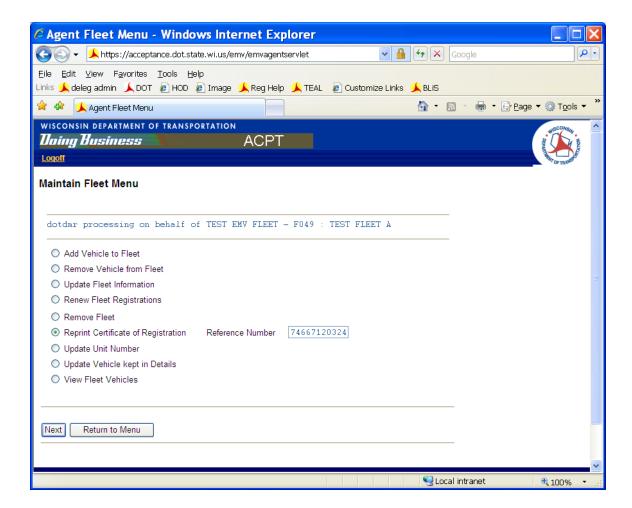

# Select Reprint Certificate of Registration. .

• The option to reprint a Certificate of Registration will be available for 2 weeks after the vehicle's registration is renewed.

Enter reference number. Click Next.