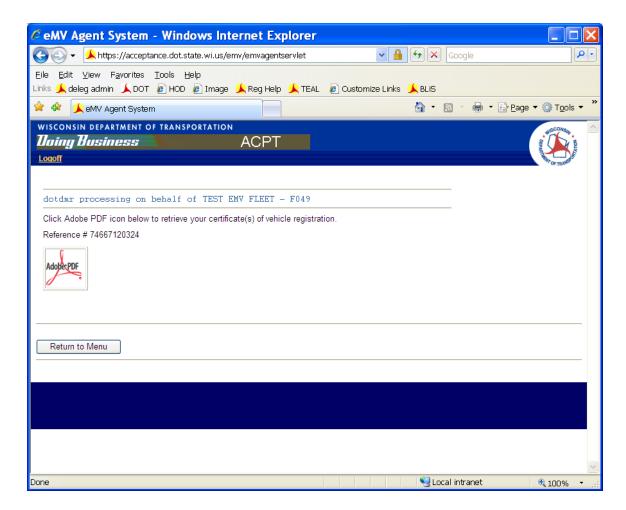

### Click on Adobe PDF.

- Open Adobe PDF file
- Print Certificate of Registration
- Close Adobe PDF file

### Select Return to Menu