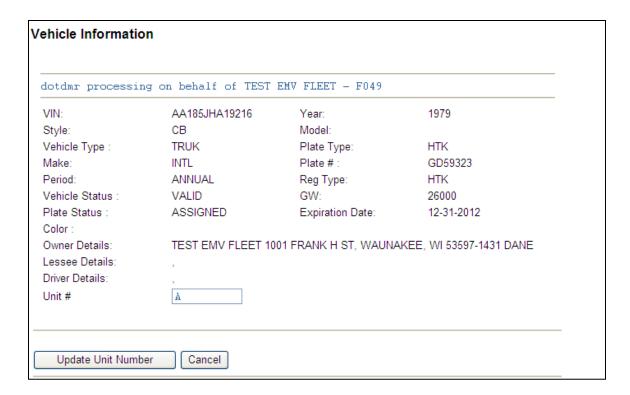

## Click Continue

Enter unit number. Select Update Unit Number

Receive confirmation that unit number was update was successful.

Select Return to Maintain Fleet Menu