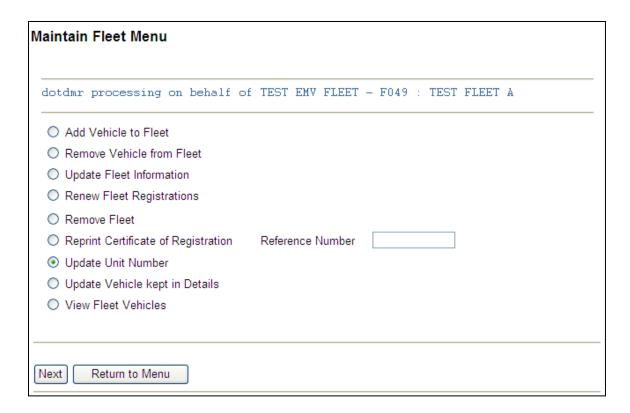

# Select Maintain Fleet

## Click Next

Enter either vehicle identification number (VIN) or plate number or unit number.