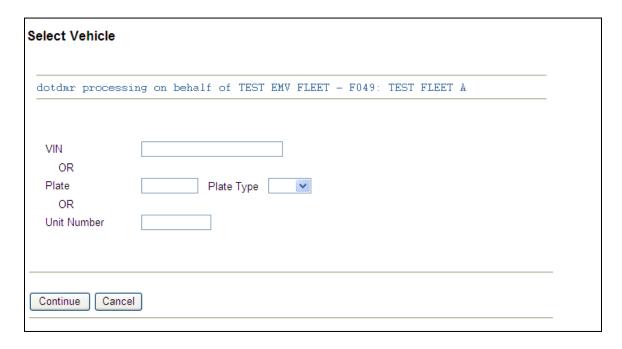

## Click Next

Enter either vehicle identification number (VIN) or plate number or unit number.

## Click Continue

Enter unit number. Select Update Unit Number

Receive confirmation that unit number was update was successful.

Select Return to Maintain Fleet Menu