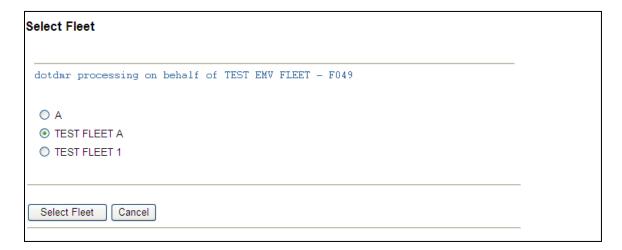

|              |
| Navigation tip: To move from page to page in e-MV Agent, be sure to use the controls at the of each page. Don't use the "Back" or "Forward" buttons on your browser.  Note: This tool requires a Java-enabled browser, such as Netscape Navigator v 6.0 and above, Internet Explorer v 5.0 and above. |              |
| Note: This tool requires a Java-enabled browser, such as Netscape Navigator v 6.0 and above,                                                                                                                                                                                                          | or Microsoft |

# Select Maintain Fleet

# Click Next



Select the fleet vehicle is assigned to. Click Select Fleet



## Click Next



Enter either vehicle identification number (VIN) or plate number or unit number.

## Click Continue



Enter unit number. Select Update Unit Number



Receive confirmation that unit number was update was successful.

Select Return to Maintain Fleet Menu