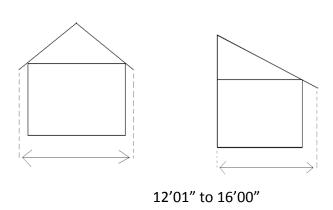

#### **Roof** Measured at the bottom of the roof line

# No Escorts required unless traveling on a highway listed on the Form MV2740 "Escort Highways"

If traveling on escort required Highway then one private escort will be required for that highway only and will be listed on permit along with placement requirements.

16'01" and wider

Private escort(s) required: one behind on divided hwys, one ahead and one behind on non-divided hwys. \*Must have radio communication between all units involved in the move.