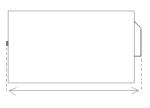

### **Box** Outside to outside; no exceptions for protrusions

12'01" to 15'00"

## No Escorts required unless traveling on a highway listed on the Form MV2740 "Escort Highways"

If traveling on escort required Highway then one private escort will be required for that highway only and will be listed on permit along with placement requirements.

15'01" and wider

Private escort(s) required: one behind on divided hwys, one ahead and one behind on non-divided hwys. \*Must have radio communication between all units involved in the move.

Additional information can be found in Chapter Trans 252 (Escort Vehicles) and Chapter Trans 260 (Single Trip Permits for Mobile Home and Modular Building Sections).