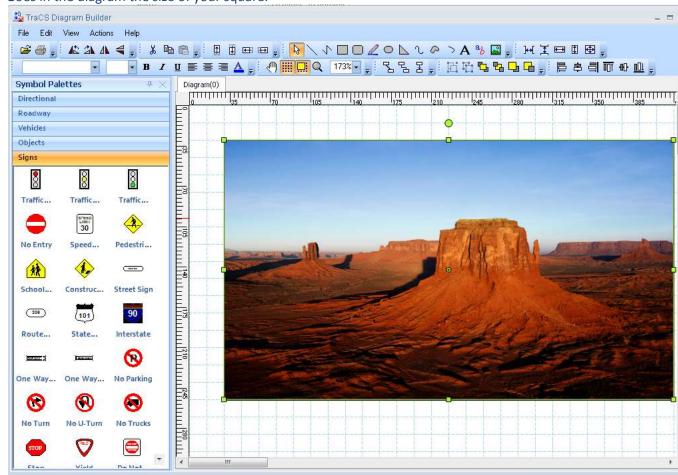

Tulips.jpg

Cancel

...

If you have diagrams in the form of a bitmap, you can insert them into the diagram.

1. While in the diagram tool Click 📓 in the drawing toolbox 💊 🔪 л 🗆 🗆 🖉 🗢 📐 🖓 на 🦊 2. Draw a square in the grid Select an image file 😋 🔵 💌 🍶 + Libranes + Pictures + Sample Pictures + 4 Search Somple Picture Organize + New folder 2 · 1 Pictures library Favorites Arrange by: Folder • Sample Pictures E Desktop A Downloads Recent Places 📷 Libraries Documents Marie Chrysanthemum. Desert.jpg Hydrangeas.jpg lelhfish.t Pictures jpg.

File game: Desert jpg

Subversion Videos Subversion Computer

🖵 (M) 5Code (\\M.

3. Find the bitmap

4. Click

<u>O</u>pen

◄

5. Goes in the diagram the size of your square.