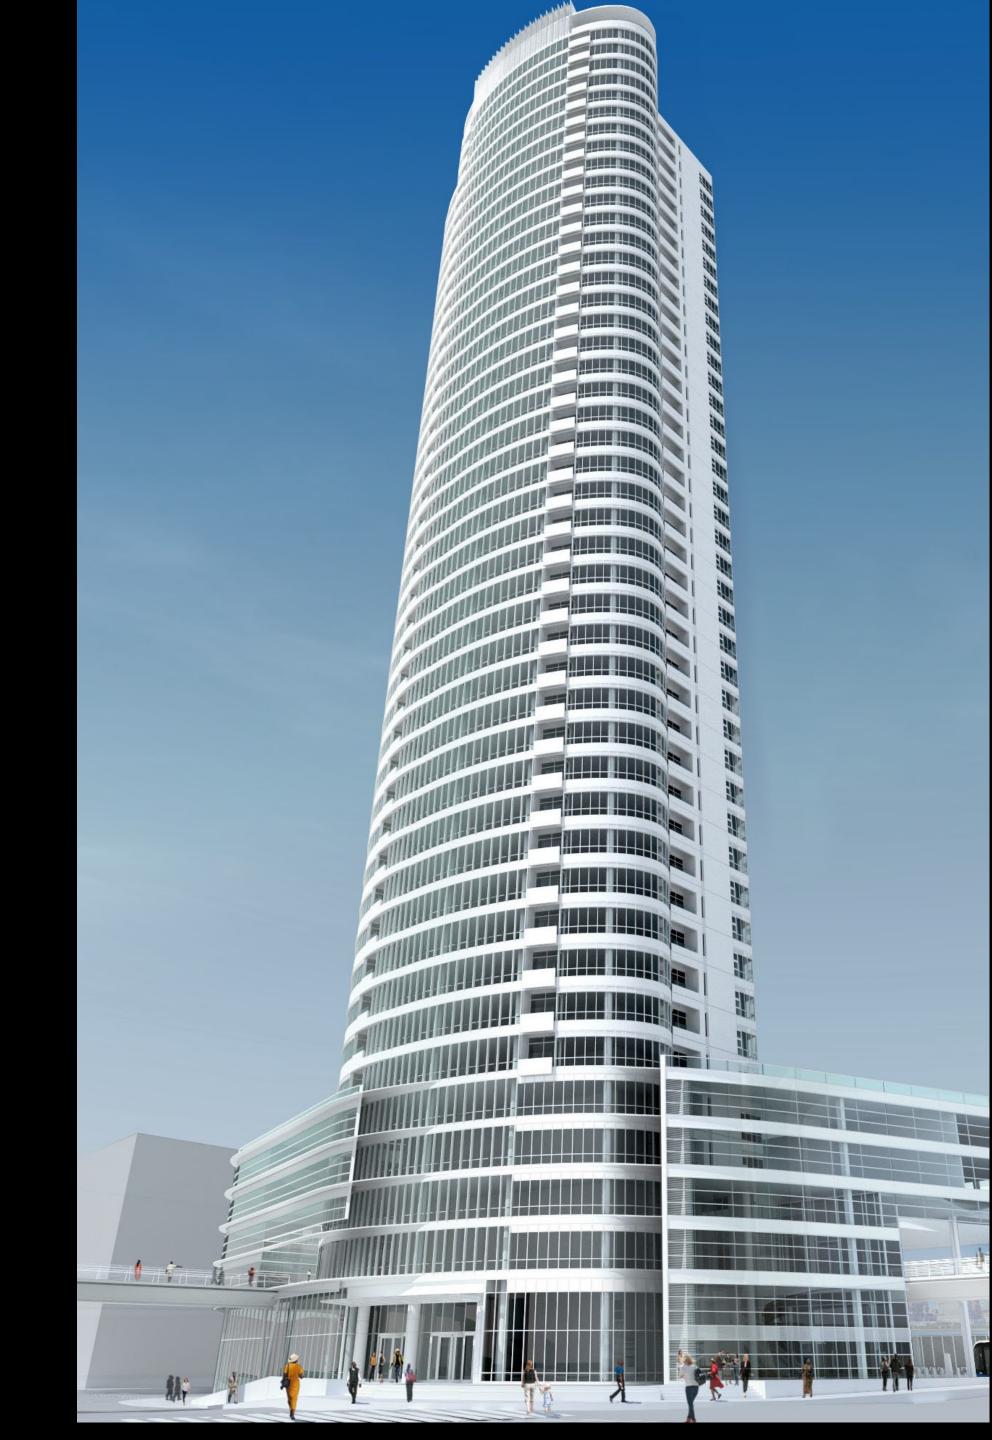

, high-end retail and restaurants and generating millions of dollars in new tax base and creating thousands of new jobs.



- \$122 Million Total Project Cost
- 44 Stories / 700,000/sf
- Public Plazas, Park
  & Pedestrian Bridges
- 302 Market Rate Apartments
- 54,893/sf Restaurant & Retail Space
- 570 Parking Spaces
  (147 public spaces)
- 26% of the total space is for public use

### The Couture



- **-2,074 Jobs:** 25% Disadvantaged Business Entities, and 40% Resident Preference Program, Milwaukee County-Wide
- -150 Permanent Jobs
- Current Annual Tax Revenue: \$0 |
  (current transit center is a cost to tax payers to maintain)
- •\$68,158,864 New Tax Revenue over 30 years for public infrastructure and other public investments
- -600 New Downtown Residents
- -1 Million Annual Visitors











## The Couture





© RINKA CHUNG ARCHITECTURE INC 2016



#### The Couture









© RINKA CHUNG ARCHITECTURE INC 2016