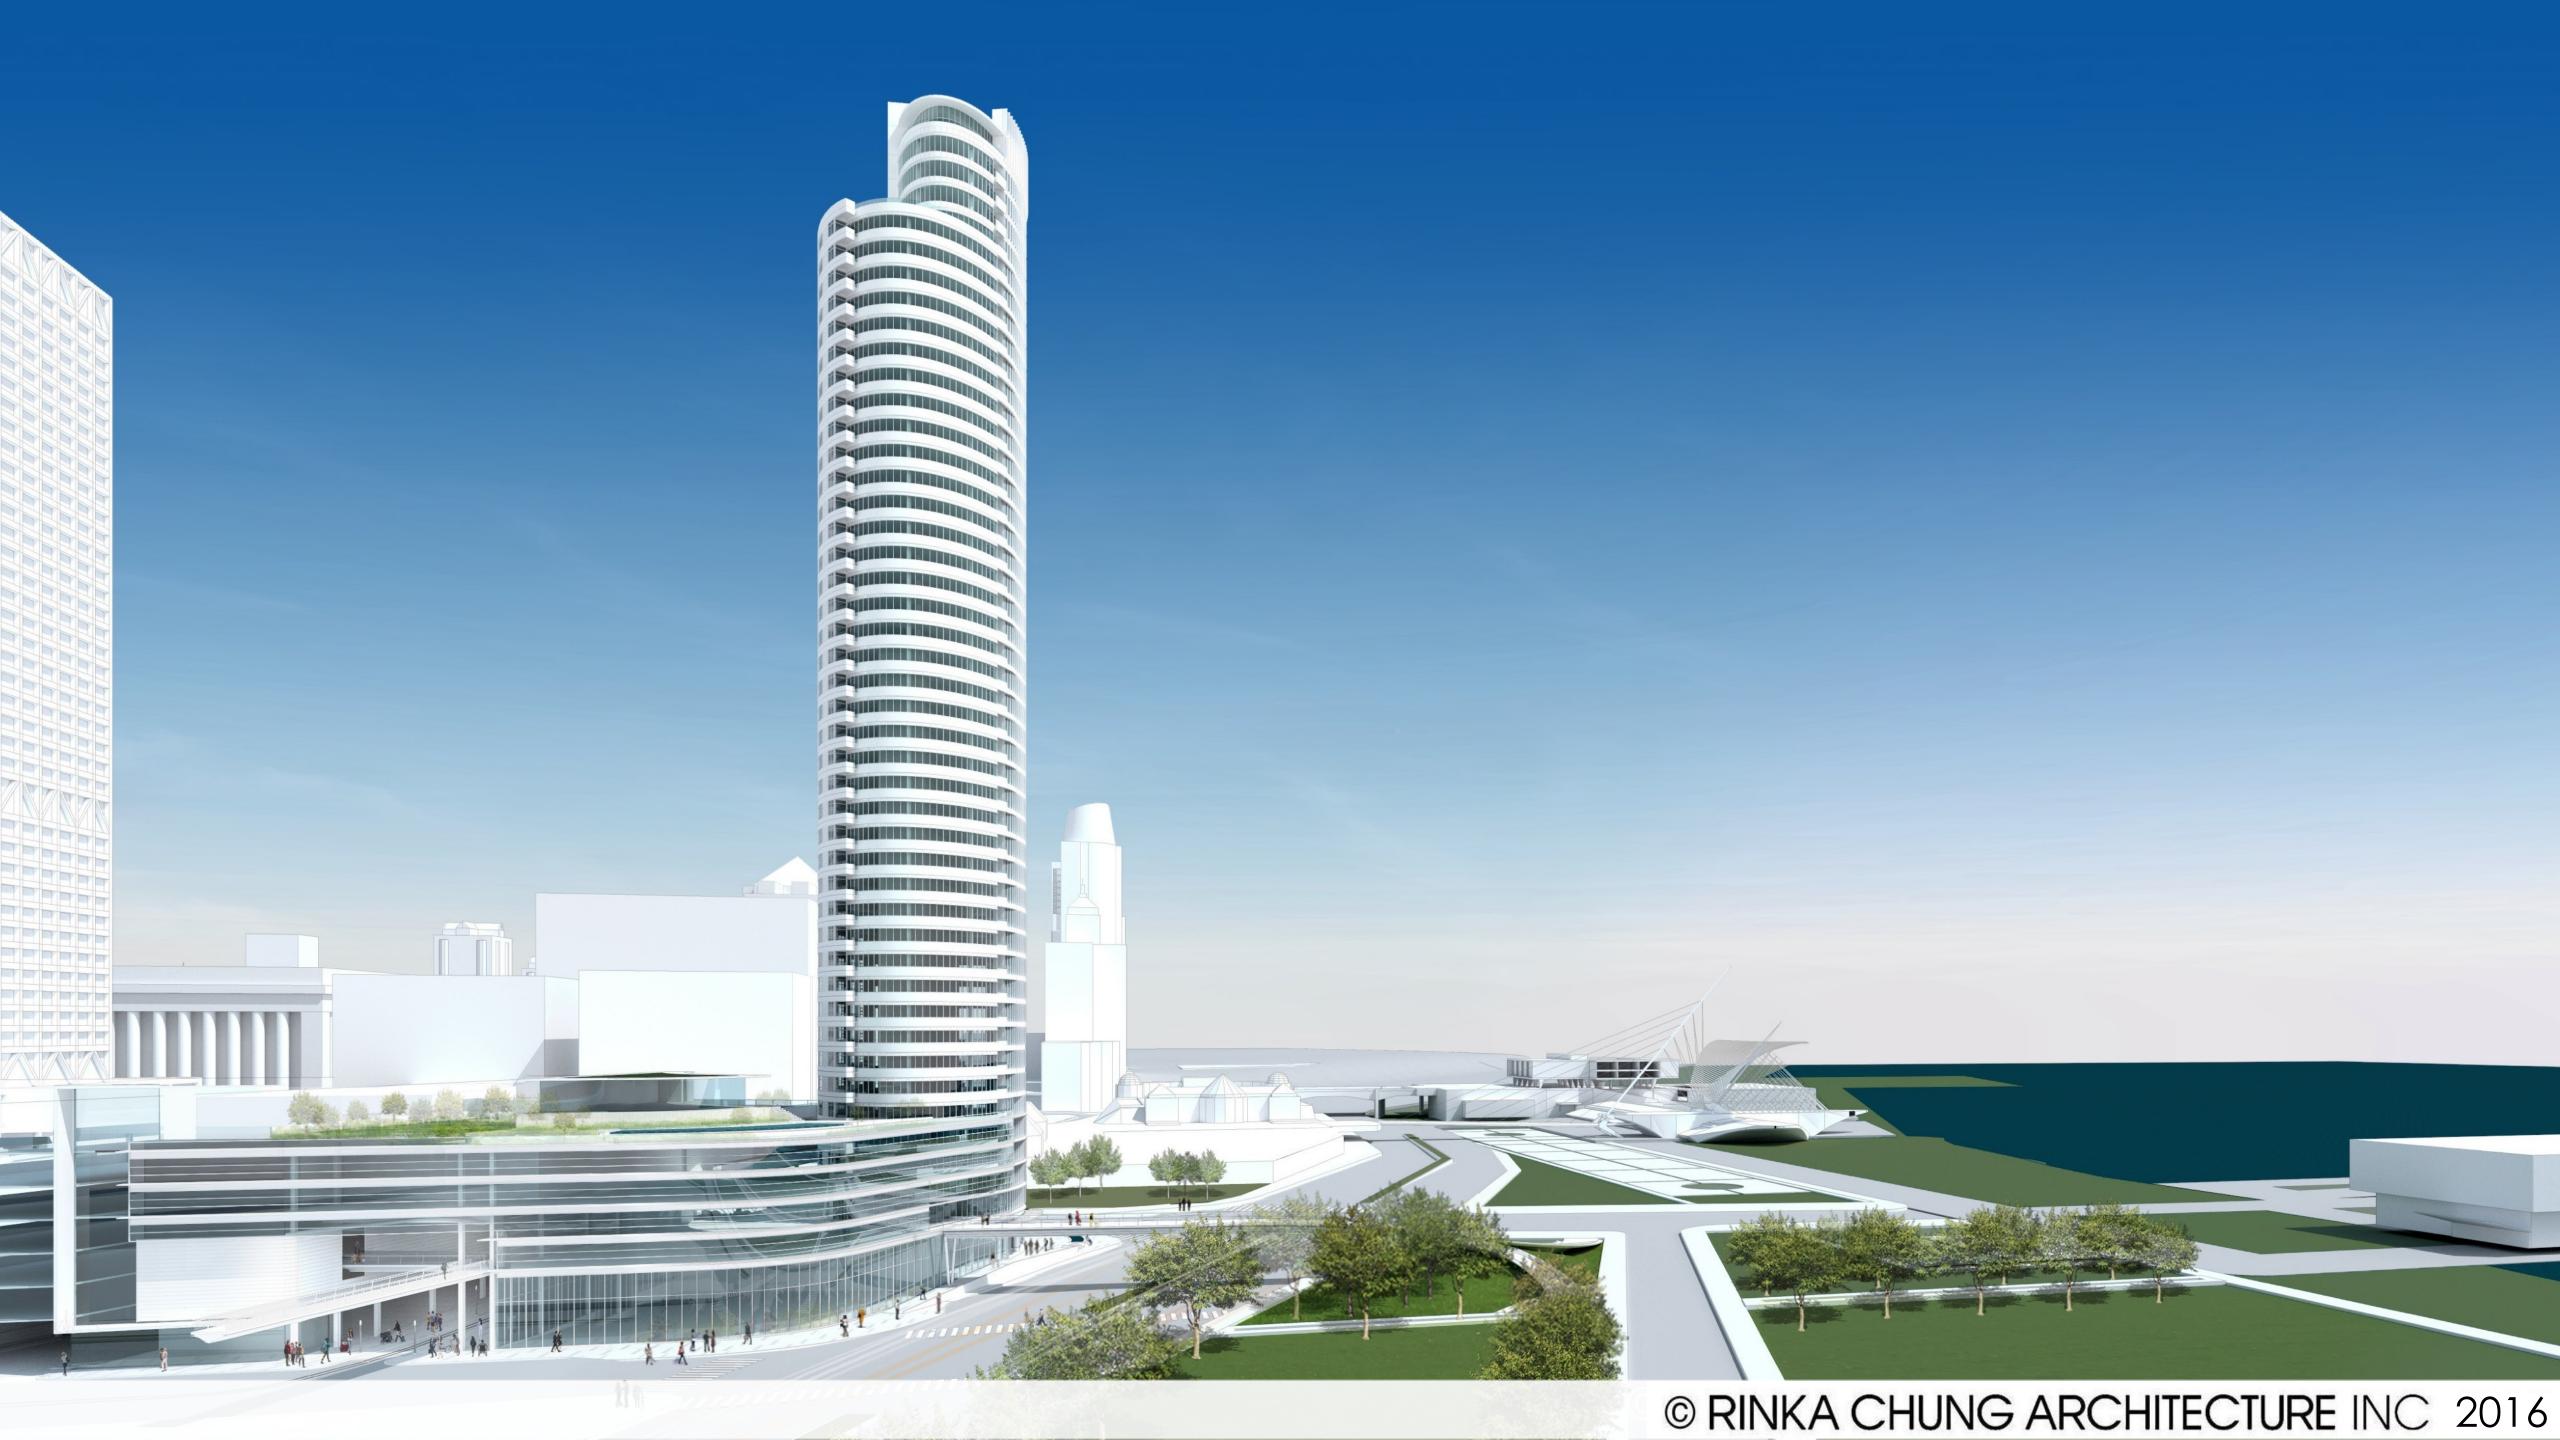

# The Couture Development

Matthew Rinka

Rinka Chung Architects

A Catalytic Part of the Lakefront Gateway Project — A 44-story mixed-use skyscraper, The Couture, will play an essential and vital role in the transformation of Milwaukee's Lakefront Gateway. It has been designed, from the ground up, to serve as a key thoroughfare connecting our lakefront and cultural amenities with our downtown — through public plazas and parks, pedestrian bridges and a new lakefront stop for the proposed streetcar. The result: The Couture will replace an underused "bus barn," with a true multimodal transit hub for our community. In the process, it will bring new vibrancy to the lakefront through a new destination site, including 600 new downtown residents, high-end retail and restaurants and generating millions of dollars in new tax base and creating thousands of new jobs.

- \$122 Million Total Project Cost
- 44 Stories / 700,000/sf
- Public Plazas, Park
  & Pedestrian Bridges
- 302 Market Rate Apartments
- 54,893/sf Restaurant & Retail Space
- 570 Parking Spaces
  (147 public spaces)
- 26% of the total space is for public use