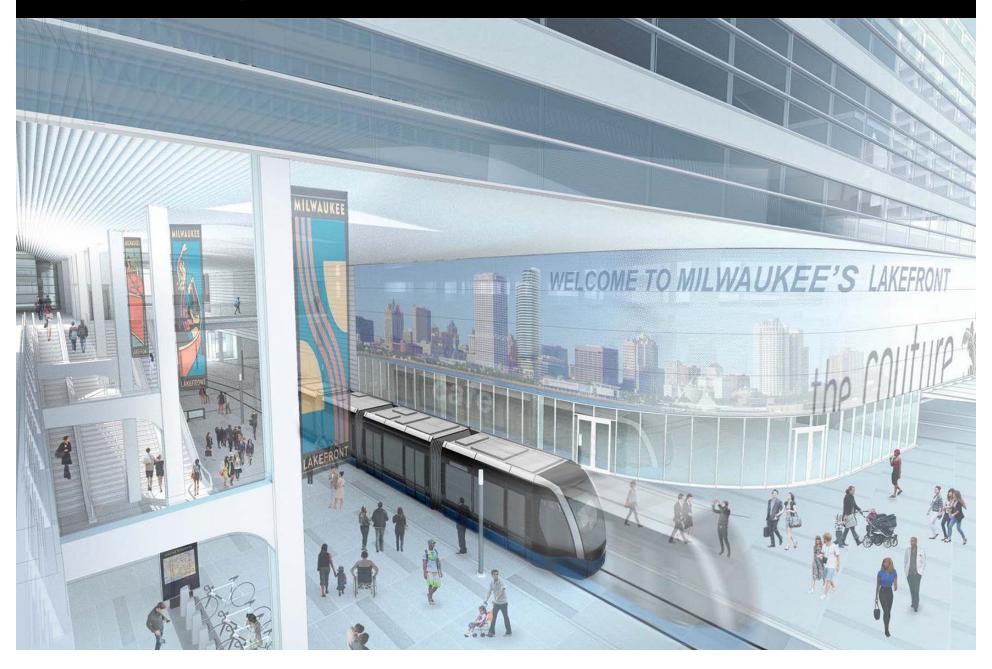

# The Couture Development

Matthew Rinka

Rinka Chung Architects

A Catalytic Part of the Lakefront Gateway Project — A 44-story mixed-use skyscraper, The Couture, will play an essential and vital role in the transformation of Milwaukee's Lakefront Gateway. It has been designed, from the ground up, to serve as a key thoroughfare connecting our lakefront and cultural amenities with our downtown — through public plazas and parks, pedestrian bridges and a new lakefront stop for the proposed streetcar. The result: The Couture will replace an underused "bus barn," with a true multimodal transit hub for our community. In the process, it will bring new vibrancy to the lakefront through a new destination site, including 600 new downtown residents, high-end retail and restaurants and generating millions of dollars in new tax base and creating thousands of new jobs.

#### The Couture

© RINKA CHUNG ARCHITECTURE INC 2016