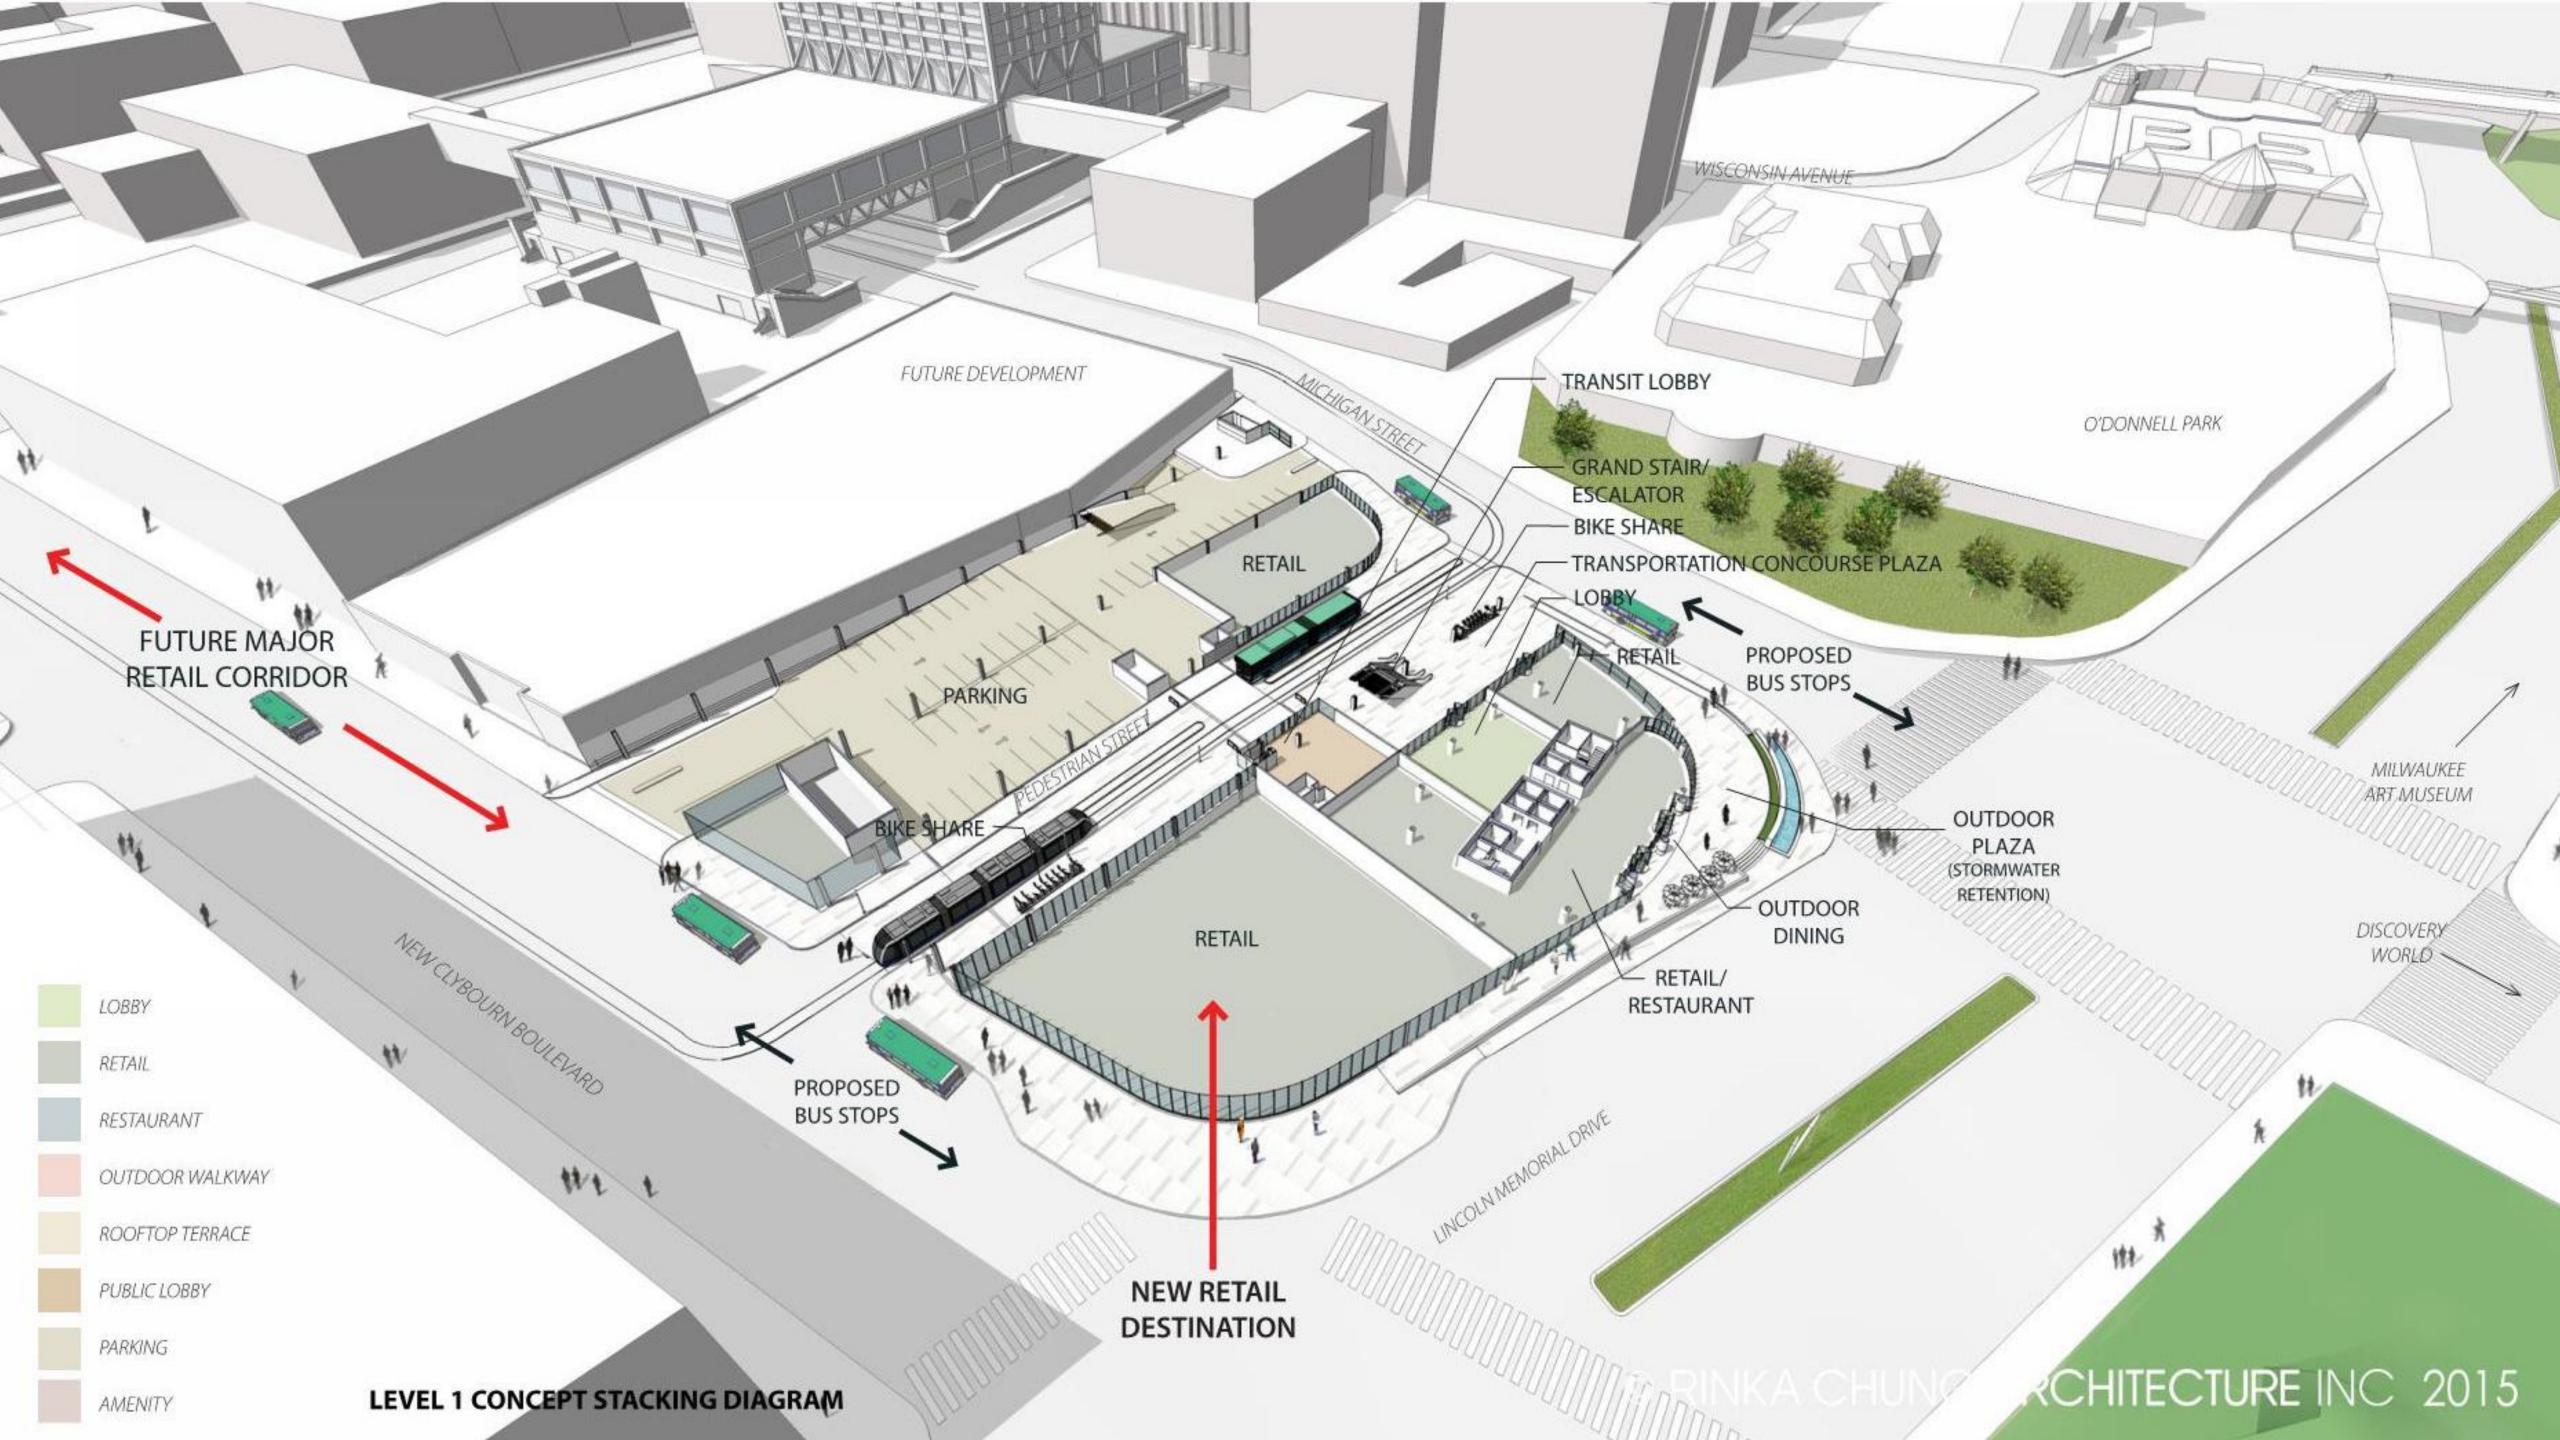

# The Couture Development

Matthew Rinka

Rinka Chung Architects

A Catalytic Part of the Lakefront Gateway Project — A 44-story mixed-use skyscraper, The Couture, will play an essential and vital role in the transformation of Milwaukee's Lakefront Gateway. It has been designed, from the ground up, to serve as a key thoroughfare connecting our lakefront and cultural amenities with our downtown — through public plazas and parks, pedestrian bridges and a new lakefront stop for the proposed streetcar. The result: The Couture will replace an underused "bus barn," with a true multimodal transit hub for our community. In the process, it will bring new vibrancy to the lakefront through a new destination site, including 600 new downtown residents, high-end retail and restaurants and generating millions of dollars in new tax base and creating thousands of new jobs.

- \$122 Million Total Project Cost
- 44 Stories / 700,000/sf
- Public Plazas, Park
  & Pedestrian Bridges
- 302 Market Rate Apartments
- 54,893/sf Restaurant & Retail Space
- 570 Parking Spaces
  (147 public spaces)
- 26% of the total space is for public use