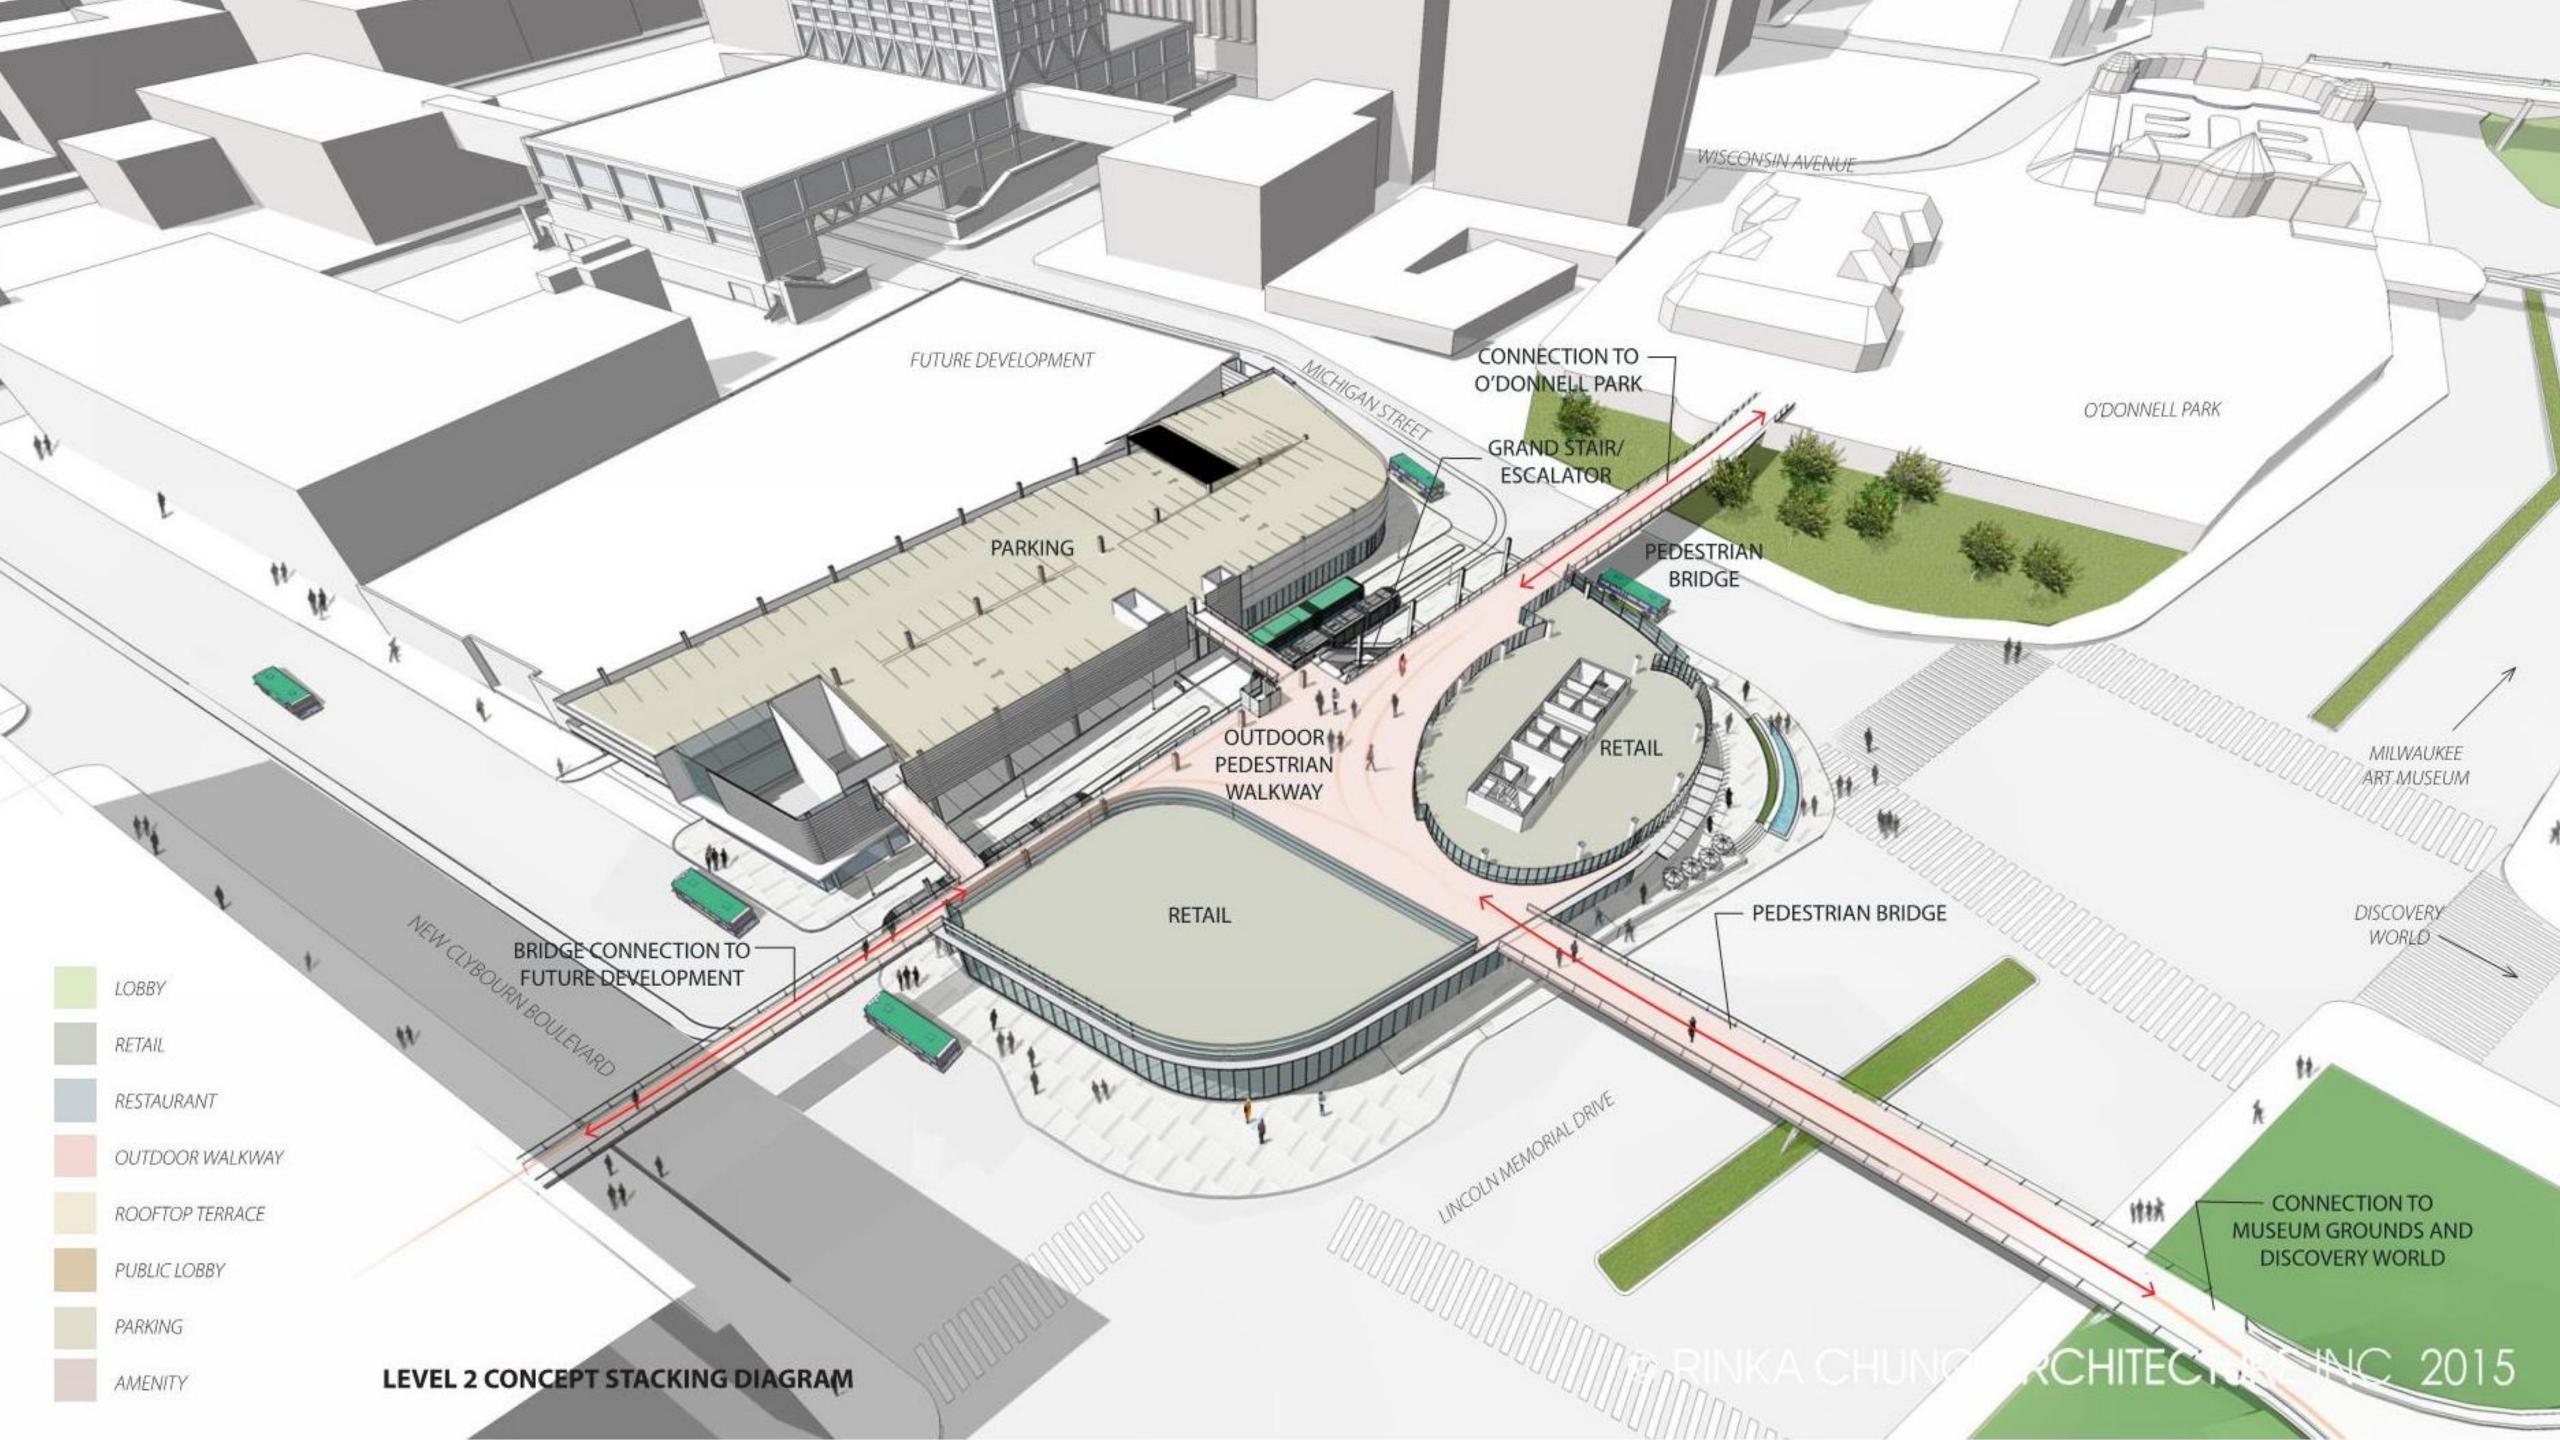

# The Couture Development

Matthew Rinka

Rinka Chung Architects

A Catalytic Part of the Lakefront Gateway Project — A 44-story mixed-use skyscraper, The Couture, will play an essential and vital role in the transformation of Milwaukee's Lakefront Gateway. It has been designed, from the ground up, to serve as a key thoroughfare connecting our lakefront and cultural amenities with our downtown — through public plazas and parks, pedestrian bridges and a new lakefront stop for the proposed streetcar. The result: The Couture will replace an underused "bus barn," with a true multimodal transit hub for our community. In the process, it will bring new vibrancy to the lakefront through a new destination site, including 600 new downtown residents, high-end retail and restaurants and generating millions of dollars in new tax base and creating thousands of new jobs.

- \$122 Million Total Project Cost
- 44 Stories / 700,000/sf
- Public Plazas, Park
  & Pedestrian Bridges
- 302 Market Rate Apartments
- 54,893/sf Restaurant & Retail Space
- 570 Parking Spaces
  (147 public spaces)
- 26% of the total space is for public use