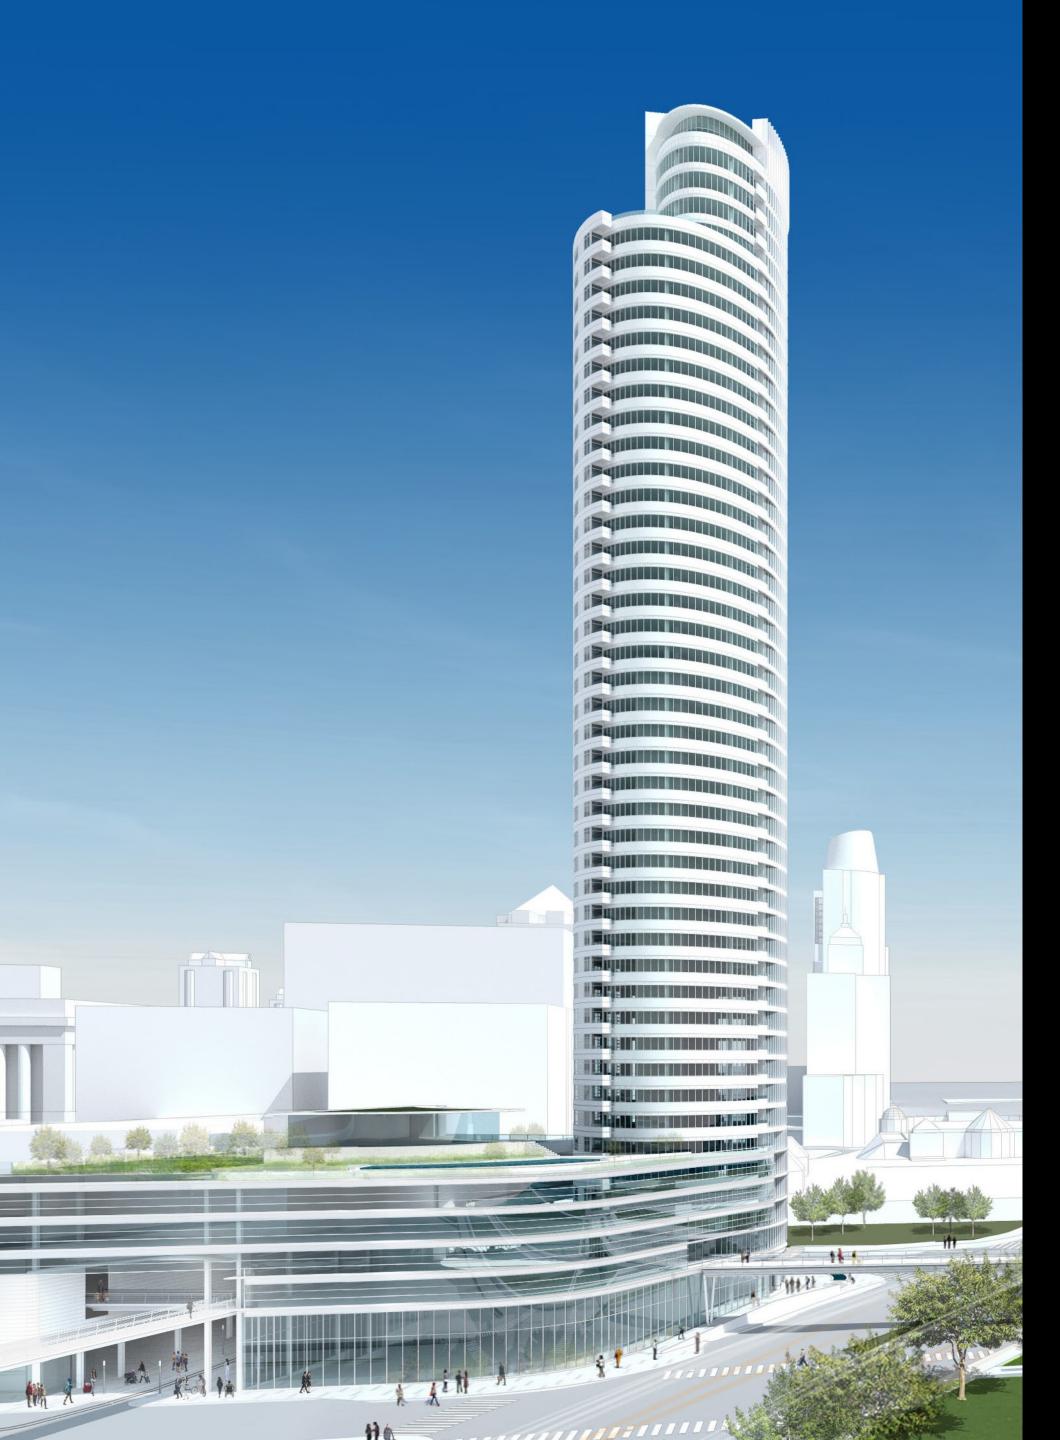

# The Couture Development

Matthew Rinka

Rinka Chung Architects

A Catalytic Part of the Lakefront Gateway Project — A 44-story mixed-use skyscraper, The Couture, will play an essential and vital role in the transformation of Milwaukee's Lakefront Gateway. It has been designed, from the ground up, to serve as a key thoroughfare connecting our lakefront and cultural amenities with our downtown — through public plazas and parks, pedestrian bridges and a new lakefront stop for the proposed streetcar. The result: The Couture will replace an underused "bus barn," with a true multimodal transit hub for our community. In the process, it will bring new vibrancy to the lakefront through a new destination site, including 600 new downtown residents, high-end retail and restaurants and generating millions of dollars in new tax base and creating thousands of new jobs.

- \$122 Million Total Project Cost
- 44 Stories / 700,000/sf
- Public Plazas, Park
  & Pedestrian Bridges
- 302 Market Rate Apartments
- 54,893/sf Restaurant & Retail Space
- 570 Parking Spaces
  (147 public spaces)
- 26% of the total space is for public use