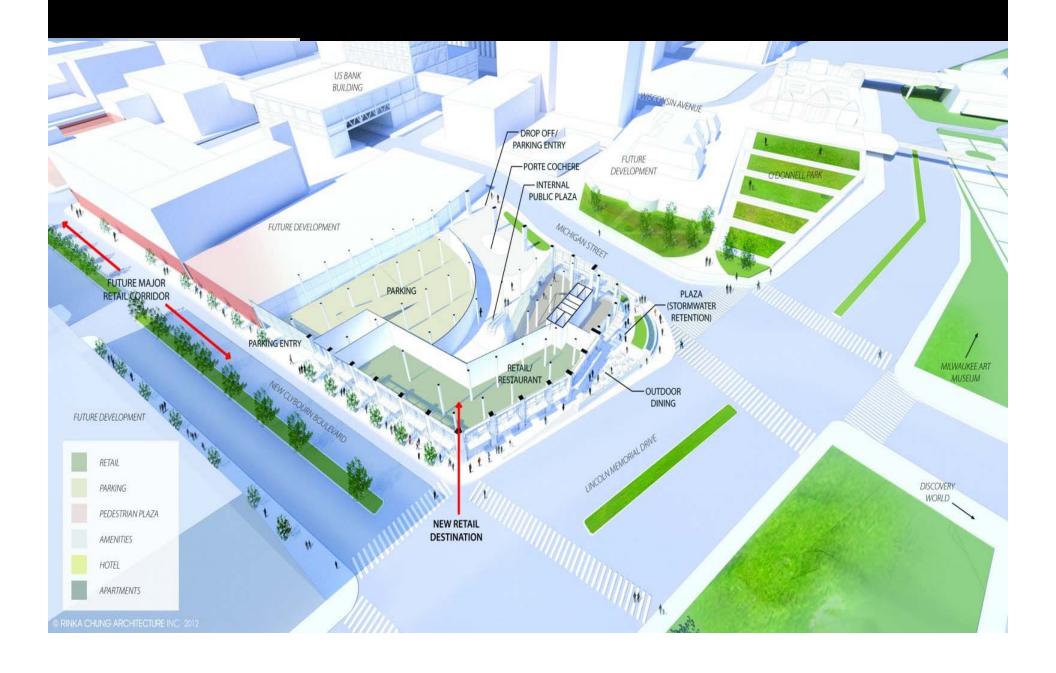

# The Couture Development

Matthew Rinka

Rinka Chung Architects

A Catalytic Part of the Lakefront Gateway Project — A 44-story mixed-use skyscraper, The Couture, will play an essential and vital role in the transformation of Milwaukee's Lakefront Gateway. It has been designed, from the ground up, to serve as a key thoroughfare connecting our lakefront and cultural amenities with our downtown — through public plazas and parks, pedestrian bridges and a new lakefront stop for the proposed streetcar. The result: The Couture will replace an underused "bus barn," with a true multimodal transit hub for our community. In the process, it will bring new vibrancy to the lakefront through a new destination site, including 600 new downtown residents, high-end retail and restaurants and generating millions of dollars in new tax base and creating thousands of new jobs.

- \$122 Million Total Project Cost
- 44 Stories / 700,000/sf
- Public Plazas, Park
  & Pedestrian Bridges
- 302 Market Rate Apartments
- 54,893/sf Restaurant & Retail Space
- 570 Parking Spaces
  (147 public spaces)
- 26% of the total space is for public use