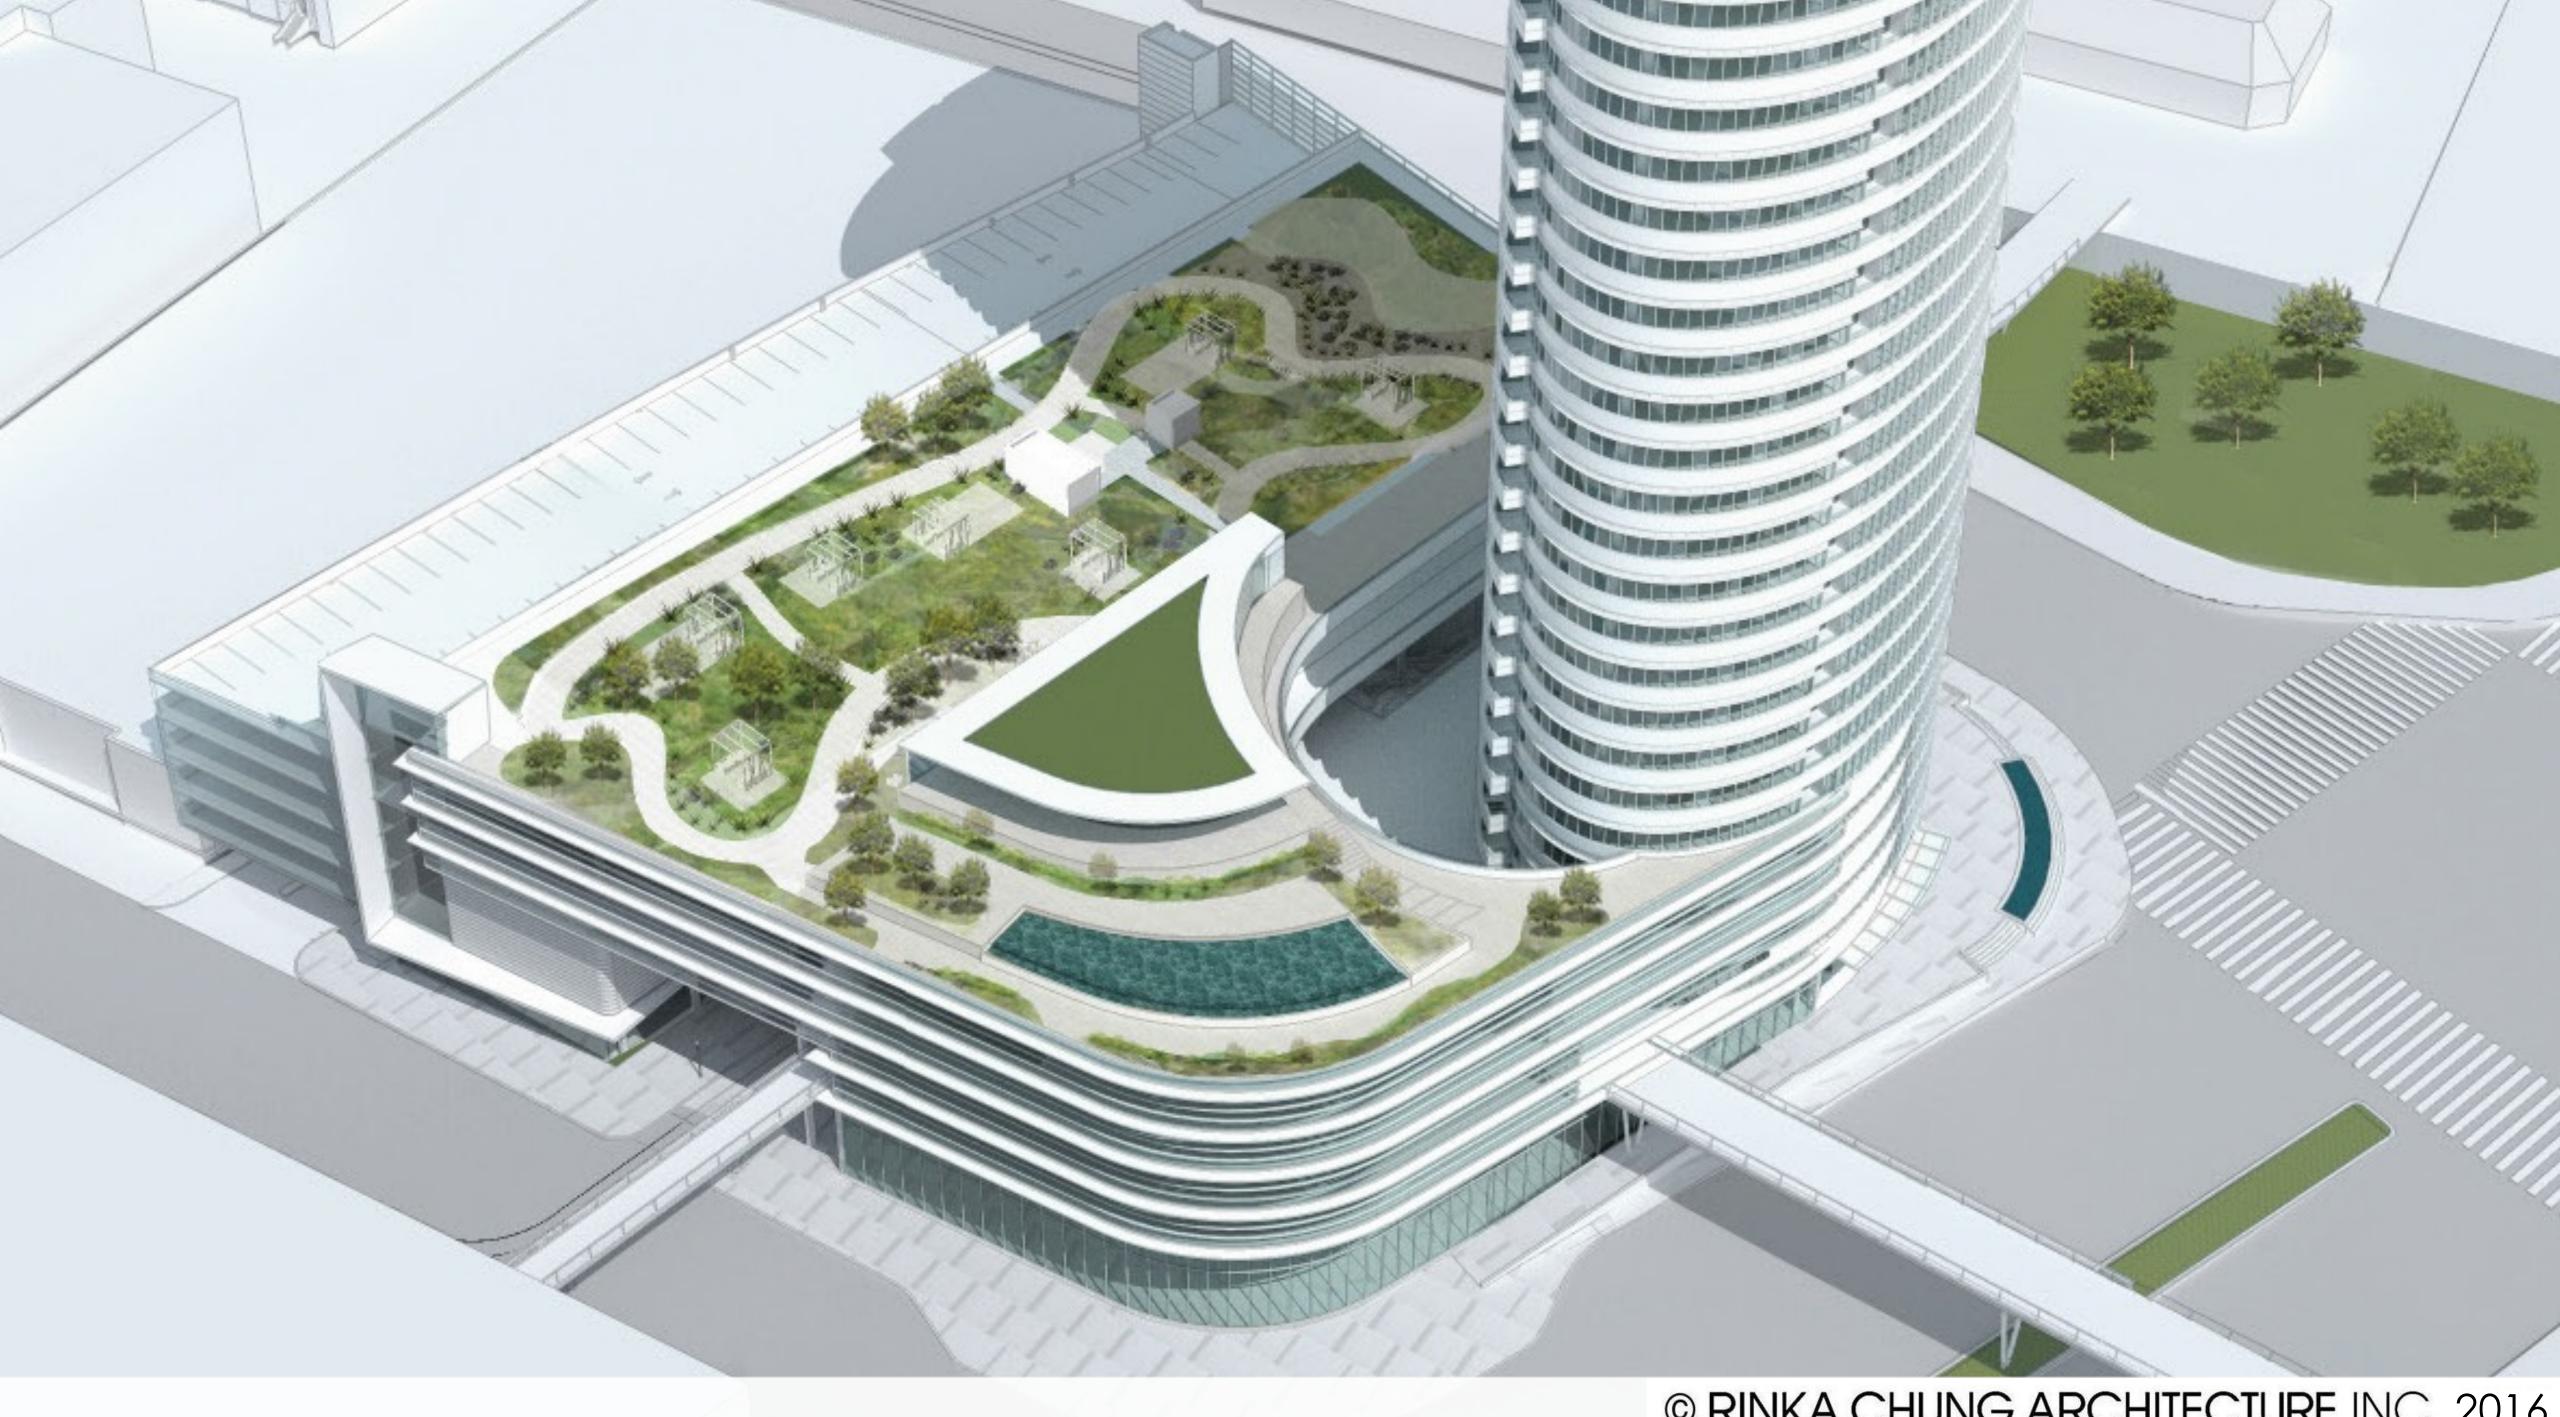

# The Couture Development

Matthew Rinka

Rinka Chung Architects

A Catalytic Part of the Lakefront Gateway Project — A 44-story mixed-use skyscraper, The Couture, will play an essential and vital role in the transformation of Milwaukee's Lakefront Gateway. It has been designed, from the ground up, to serve as a key thoroughfare connecting our lakefront and cultural amenities with our downtown — through public plazas and parks, pedestrian bridges and a new lakefront stop for the proposed streetcar. The result: The Couture will replace an underused "bus barn," with a true multimodal transit hub for our community. In the process, it will bring new vibrancy to the lakefront through a new destination site, including 600 new downtown residents, high-end retail and restaurants and generating millions of dollars in new tax base and creating thousands of new jobs.

- \$122 Million Total Project Cost
- 44 Stories / 700,000/sf
- Public Plazas, Park
  & Pedestrian Bridges
- 302 Market Rate Apartments
- 54,893/sf Restaurant & Retail Space
- 570 Parking Spaces
  (147 public spaces)
- 26% of the total space is for public use