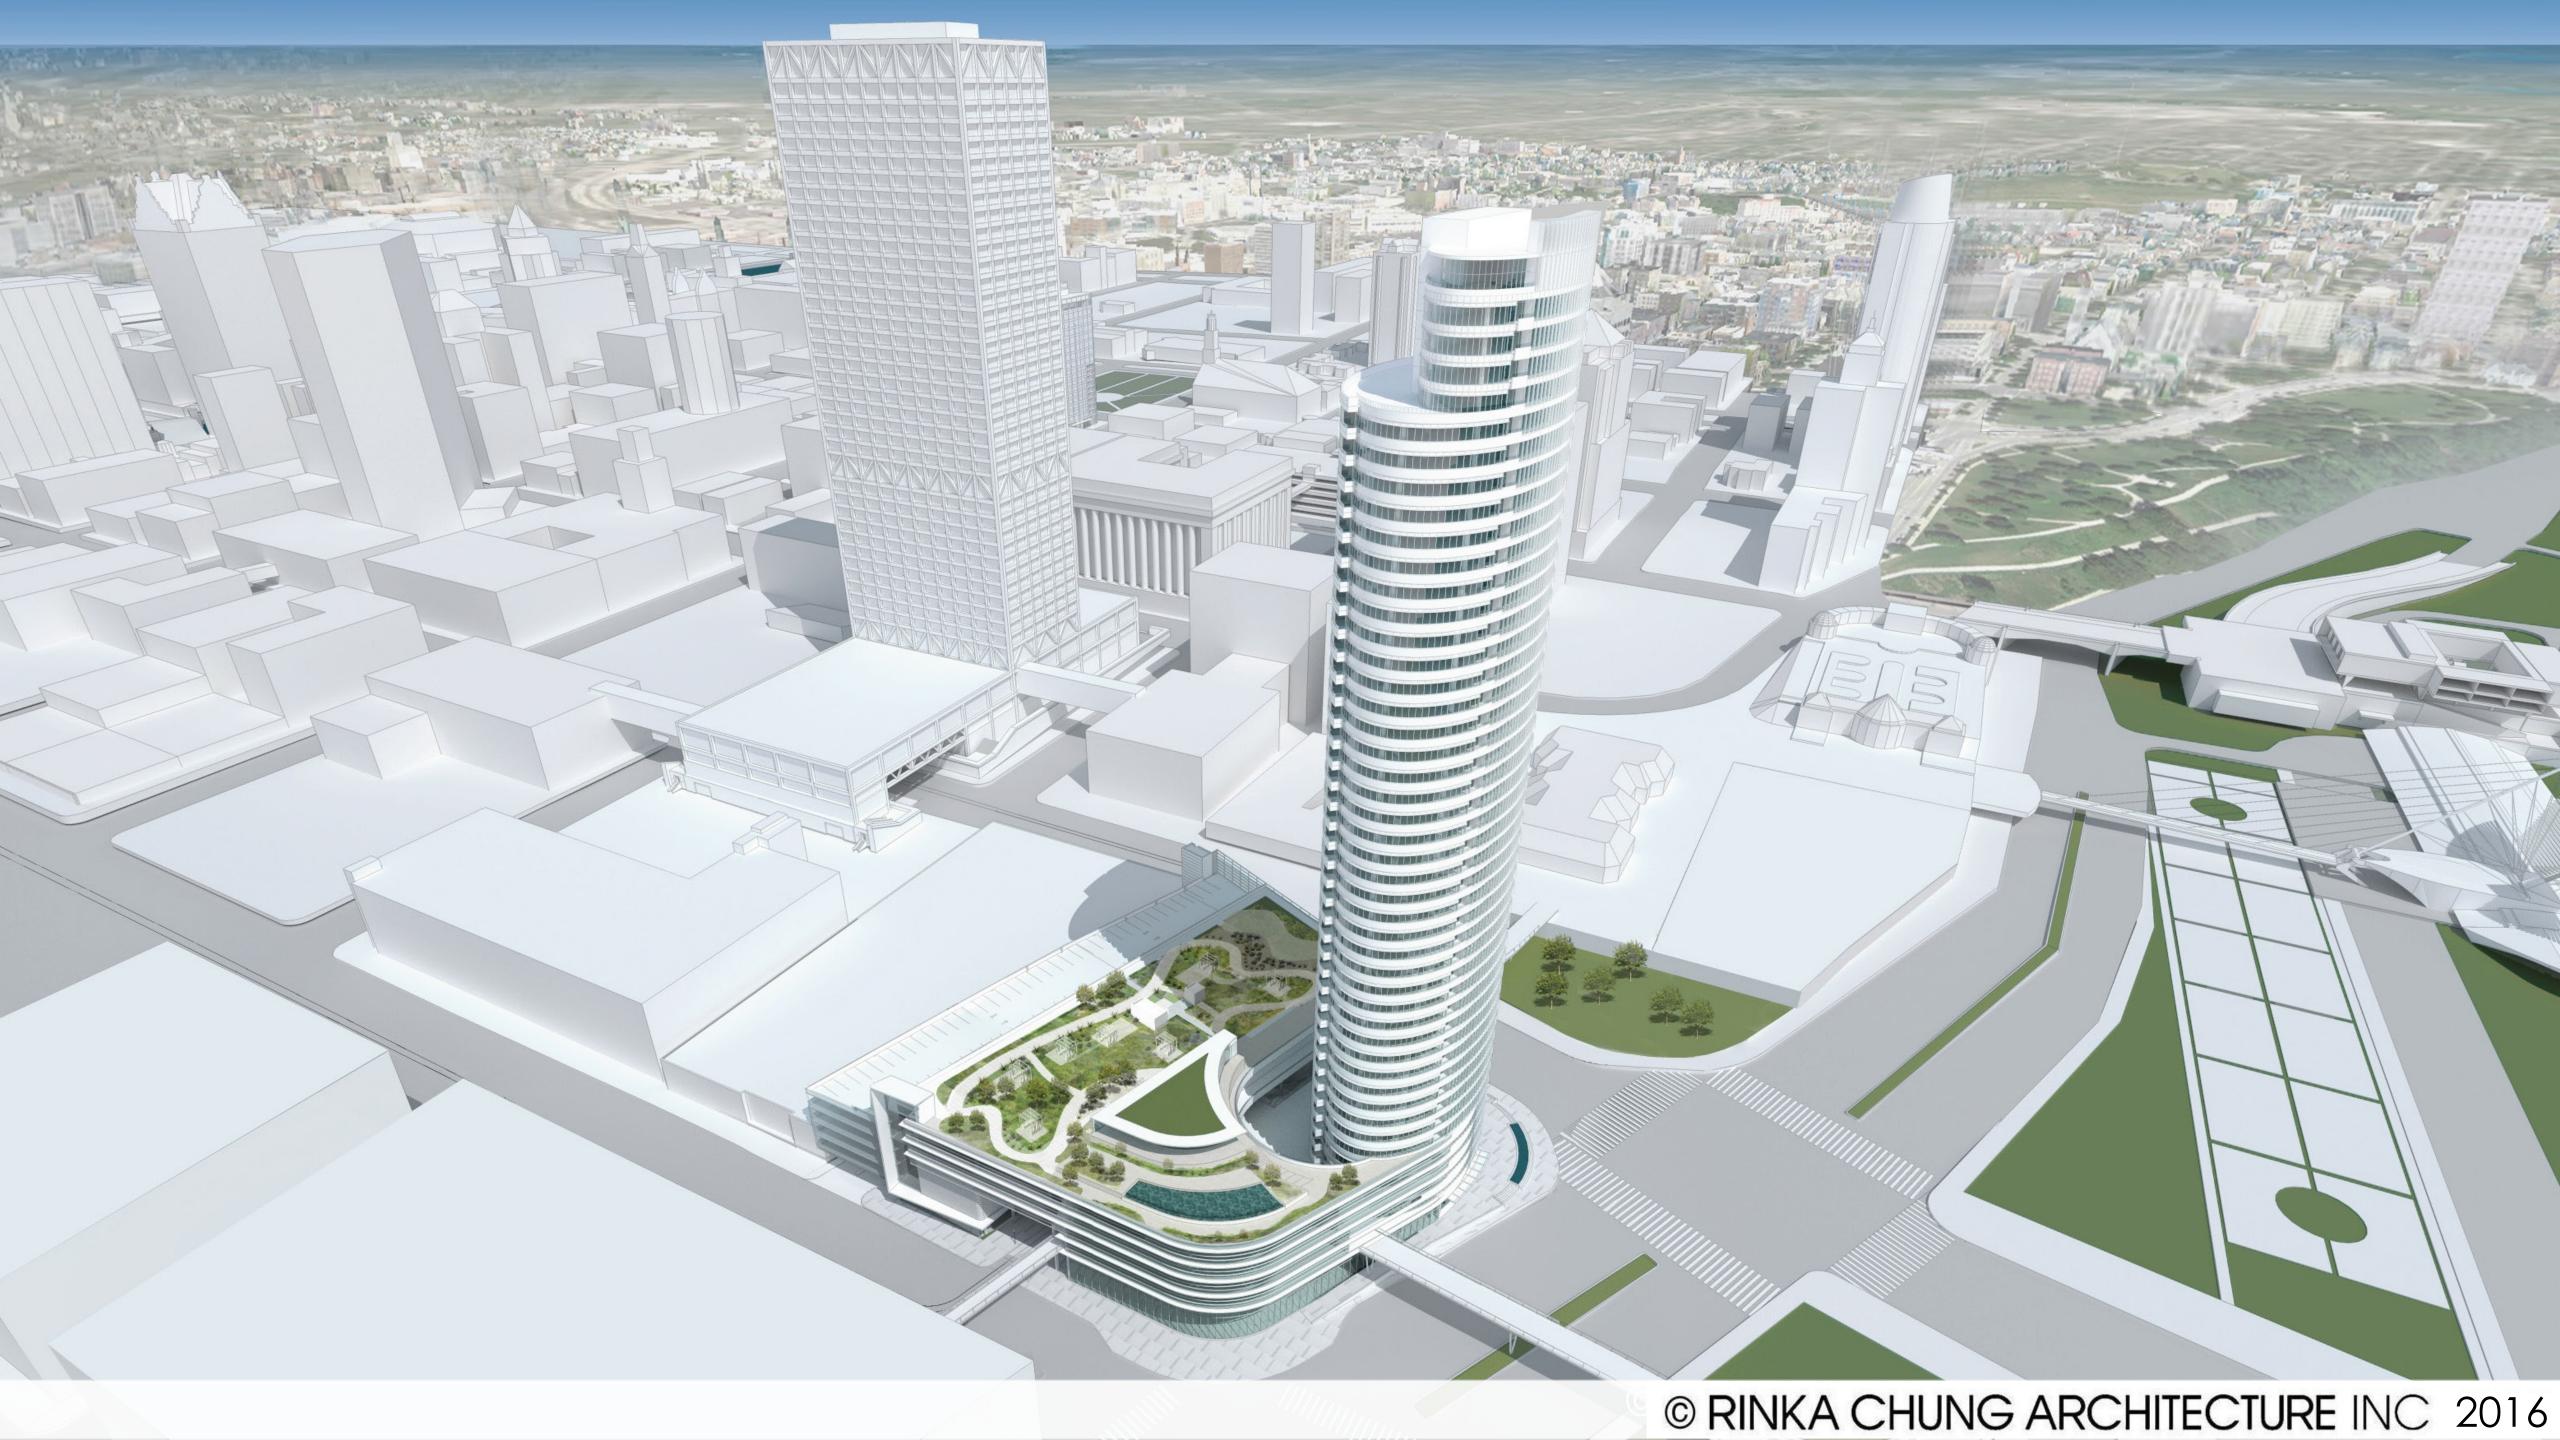

high-end retail and restaurants and generating millions of dollars in new tax base and creating thousands of new jobs.



- \$122 Million Total Project Cost
- 44 Stories / 700,000/sf
- Public Plazas, Park
  & Pedestrian Bridges
- 302 Market Rate Apartments
- 54,893/sf Restaurant & Retail Space
- 570 Parking Spaces
  (147 public spaces)
- 26% of the total space is for public use

### The Couture



- **-2,074 Jobs:** 25% Disadvantaged Business Entities, and 40% Resident Preference Program, Milwaukee County-Wide
- -150 Permanent Jobs
- Current Annual Tax Revenue: \$0 |
  (current transit center is a cost to tax payers to maintain)
- •\$68,158,864 New Tax Revenue over 30 years for public infrastructure and other public investments
- -600 New Downtown Residents
- -1 Million Annual Visitors











## The Couture





© RINKA CHUNG ARCHITECTURE INC 2016



#### The Couture









© RINKA CHUNG ARCHITECTURE INC 2016