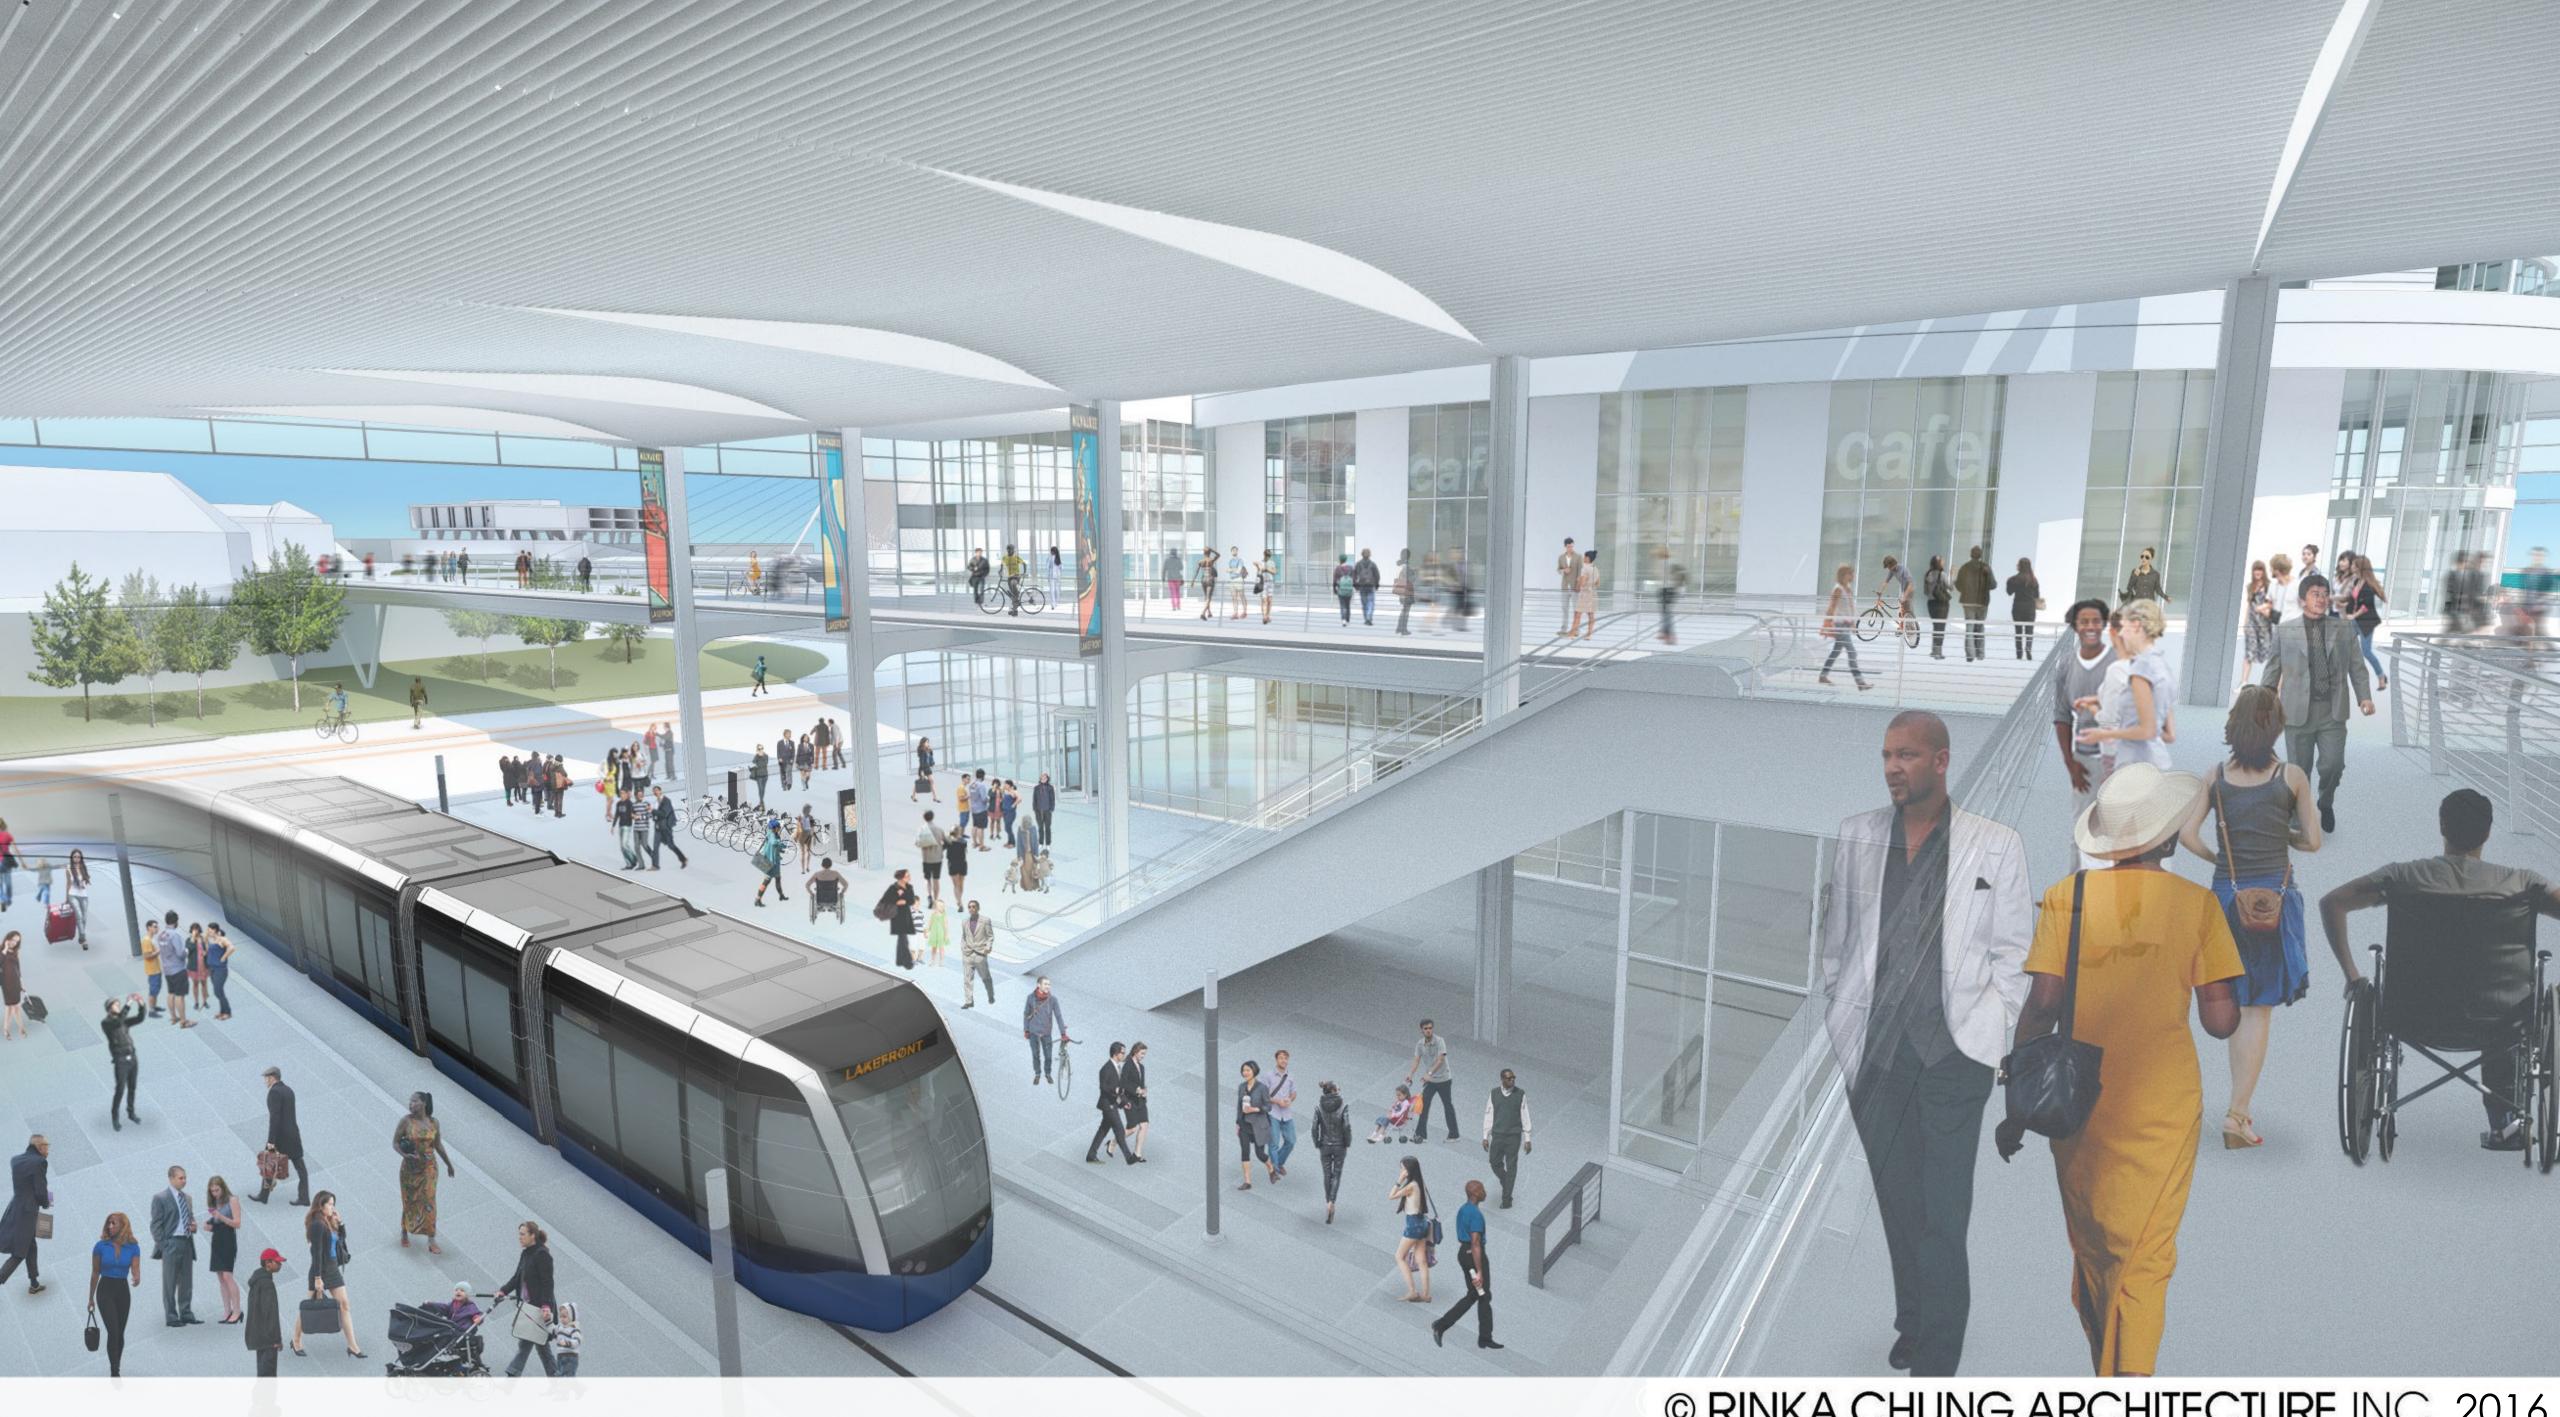

# The Couture Development

Matthew Rinka

Rinka Chung Architects

A Catalytic Part of the Lakefront Gateway Project — A 44-story mixed-use skyscraper, The Couture, will play an essential and vital role in the transformation of Milwaukee's Lakefront Gateway. It has been designed, from the ground up, to serve as a key thoroughfare connecting our lakefront and cultural amenities with our downtown — through public plazas and parks, pedestrian bridges and a new lakefront stop for the proposed streetcar. The result: The Couture will replace an underused "bus barn," with a true multimodal transit hub for our community. In the process, it will bring new vibrancy to the lakefront through a new destination site, including 600 new downtown residents, high-end retail and restaurants and generating millions of dollars in new tax base and creating thousands of new jobs.

- \$122 Million Total Project Cost
- 44 Stories / 700,000/sf
- Public Plazas, Park
  & Pedestrian Bridges
- 302 Market Rate Apartments
- 54,893/sf Restaurant & Retail Space
- 570 Parking Spaces
  (147 public spaces)
- 26% of the total space is for public use