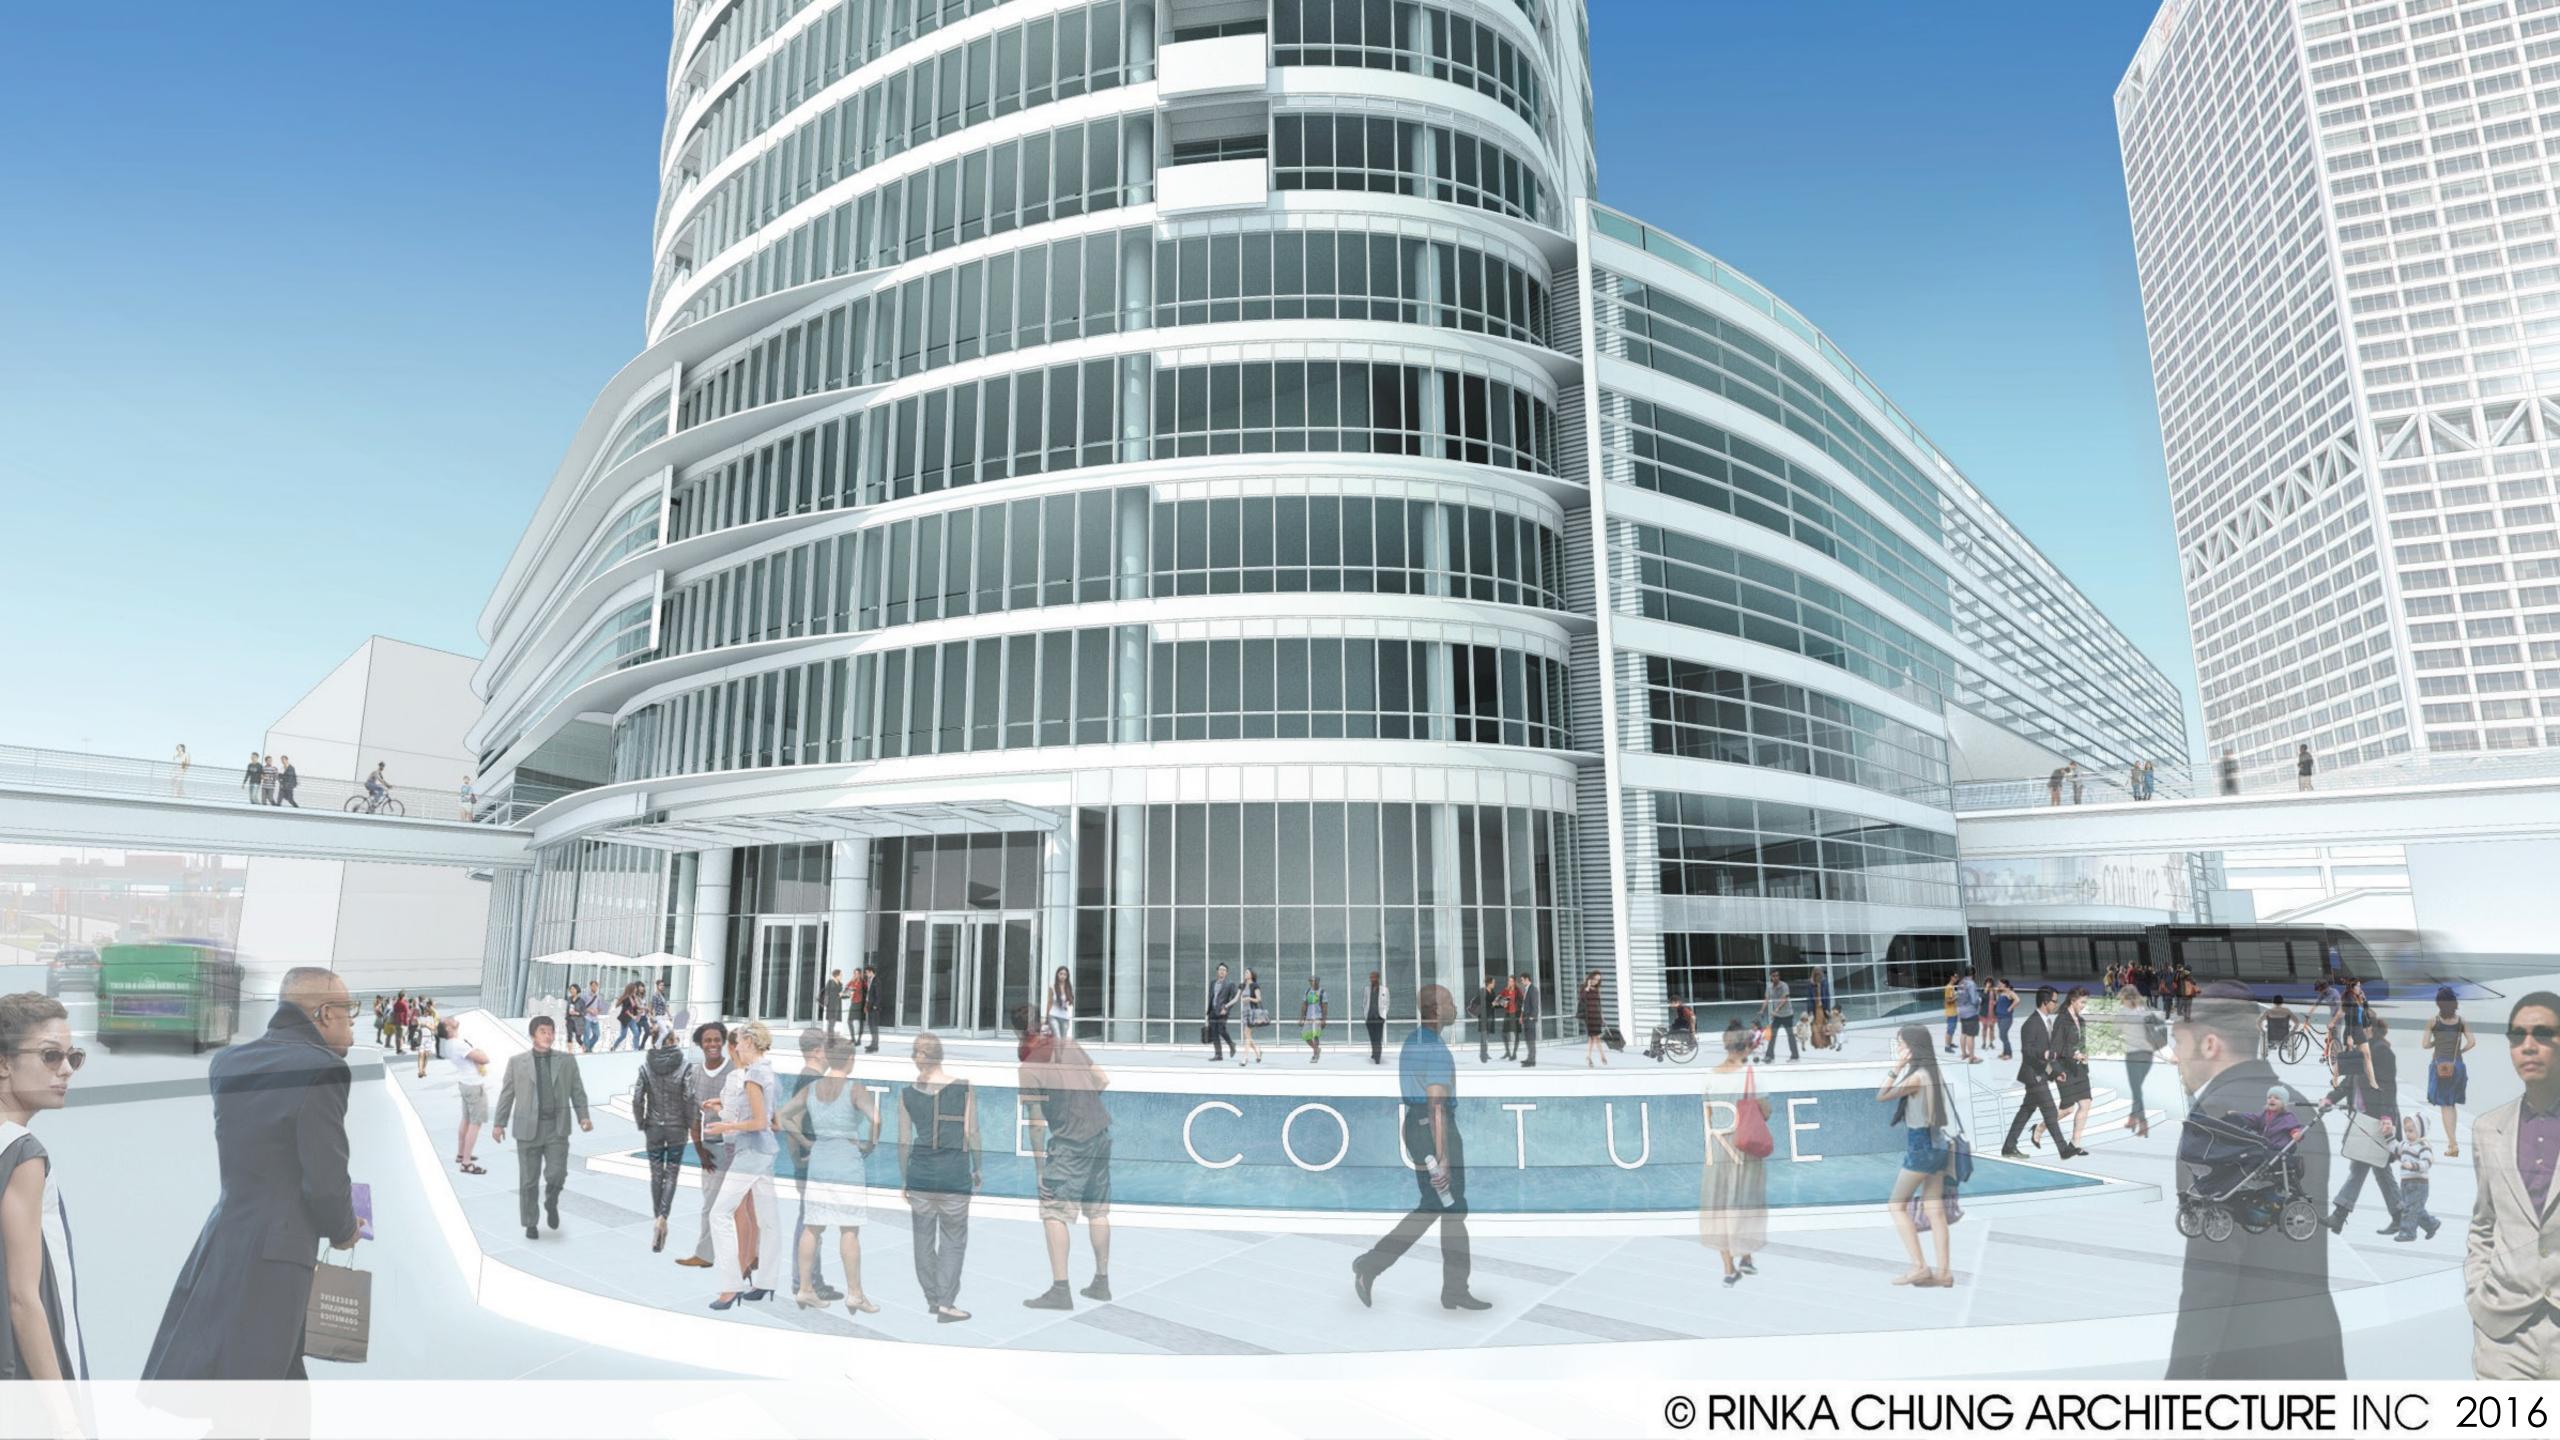

# The Couture Development

Matthew Rinka

Rinka Chung Architects

A Catalytic Part of the Lakefront Gateway Project — A 44-story mixed-use skyscraper, The Couture, will play an essential and vital role in the transformation of Milwaukee's Lakefront Gateway. It has been designed, from the ground up, to serve as a key thoroughfare connecting our lakefront and cultural amenities with our downtown — through public plazas and parks, pedestrian bridges and a new lakefront stop for the proposed streetcar. The result: The Couture will replace an underused "bus barn," with a true multimodal transit hub for our community. In the process, it will bring new vibrancy to the lakefront through a new destination site, including 600 new downtown residents, high-end retail and restaurants and generating millions of dollars in new tax base and creating thousands of new jobs.