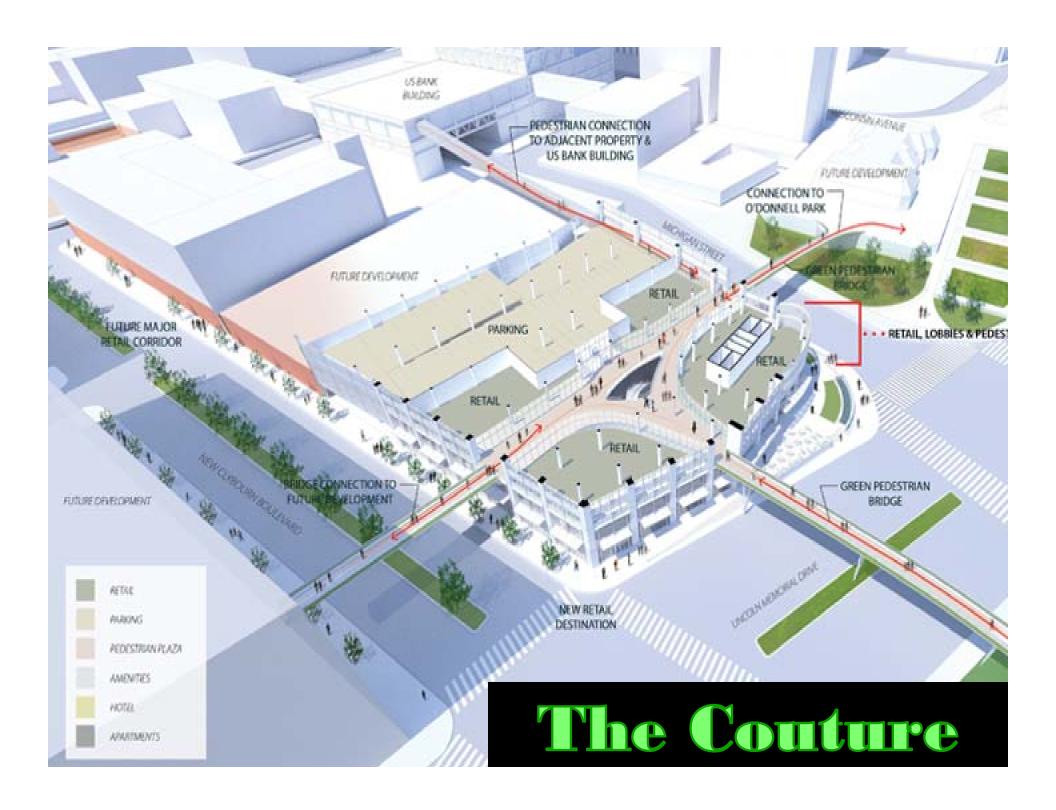

# The Couture Development

Matthew Rinka

Rinka Chung Architects

A Catalytic Part of the Lakefront Gateway Project — A 44-story mixed-use skyscraper, The Couture, will play an essential and vital role in the transformation of Milwaukee's Lakefront Gateway. It has been designed, from the ground up, to serve as a key thoroughfare connecting our lakefront and cultural amenities with our downtown — through public plazas and parks, pedestrian bridges and a new lakefront stop for the proposed streetcar. The result: The Couture will replace an underused "bus barn," with a true multimodal transit hub for our community. In the process, it will bring new vibrancy to the lakefront through a new destination site, including 600 new downtown residents, high-end retail and restaurants and generating millions of dollars in new tax base and creating thousands of new jobs.

- \$122 Million Total Project Cost
- 44 Stories / 700,000/sf
- Public Plazas, Park
  & Pedestrian Bridges
- 302 Market Rate Apartments
- 54,893/sf Restaurant & Retail Space
- 570 Parking Spaces
  (147 public spaces)
- 26% of the total space is for public use

### The Couture

- **-2,074 Jobs:** 25% Disadvantaged Business Entities, and 40% Resident Preference Program, Milwaukee County-Wide
- -150 Permanent Jobs
- Current Annual Tax Revenue: \$0 |
  (current transit center is a cost to tax payers to maintain)
- •\$68,158,864 New Tax Revenue over 30 years for public infrastructure and other public investments
- -600 New Downtown Residents
- -1 Million Annual Visitors