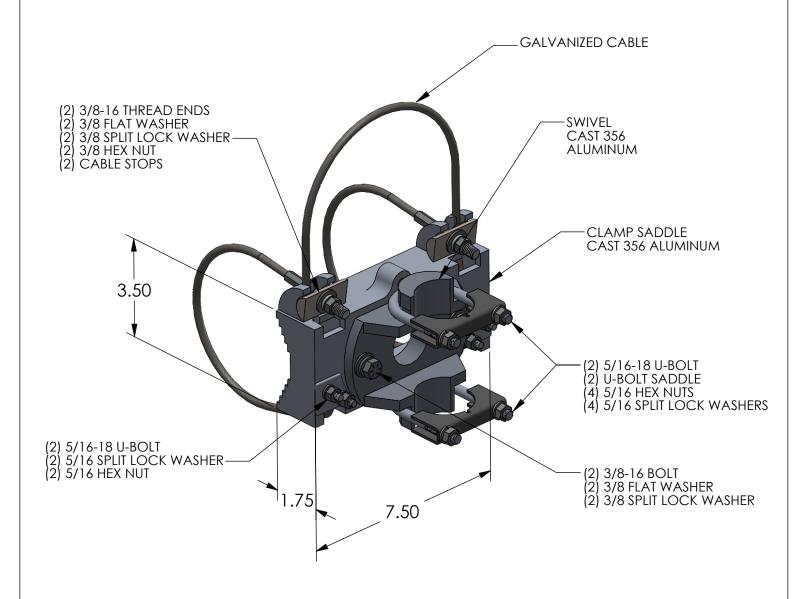

## NOTES:

1. STAINLESS STEEL FASTENERS

2. AVAILABLE WITH BAND STYLE CLAMP

| THE INFORMATION CONTAINED IN THIS DRAWING IS THE SOLE PROPERTY OF SKYBRACKET. ANY REPRODUCTION IN PART OR WHOLE WITHOUT THE WRITTEN PERMISSION OF SKYBRACKET IS PROHIBITED. |        | MAST ARM MOUNTING BARDWARE |      |                                       |
|-----------------------------------------------------------------------------------------------------------------------------------------------------------------------------|--------|----------------------------|------|---------------------------------------|
| APPROVALS                                                                                                                                                                   | BY     | DATE                       |      | CABLE CLAMP KIT                       |
| DRAWN                                                                                                                                                                       | TRC    | 6/23/15                    |      | CABLE CLANNI KII                      |
| SALES                                                                                                                                                                       |        |                            | SIZE | DWG. NO. REV                          |
| ENGINEERING                                                                                                                                                                 |        |                            | A    | SBC66-SCK                             |
| DO NO                                                                                                                                                                       | T SCAL | E DRAWING                  | SCAI | E: NTS CAD FILE: SBC66-SCK SHEET 1 OF |