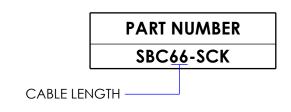

| CABLE LENGTH | MAST ARM DIA. |
|--------------|---------------|
| 66"          | 3" - 7"       |
| 90"          | 7" - 11"      |
| 120"         | 12" - 15"     |
| 144"         | 16" - 20"     |
| 165"         | 20" - 22"     |

## NOTES:

1. STAINLESS STEEL FASTENERS

2. AVAILABLE WITH BAND STYLE CLAMP

| THE INFORMATION CONTAINED IN THIS DRAWING IS THE SOLE PROPERTY OF SKYBRACKET. ANY REPRODUCTION IN PART OR WHOLE WITHOUT THE WRITTEN PERMISSION OF SKYBRACKET IS PROHIBITED. |        | MAST ARM MOUNTING BARDWARE |      |                                       |
|-----------------------------------------------------------------------------------------------------------------------------------------------------------------------------|--------|----------------------------|------|---------------------------------------|
| APPROVALS                                                                                                                                                                   | BY     | DATE                       |      | CABLE CLAMP KIT                       |
| DRAWN                                                                                                                                                                       | TRC    | 6/23/15                    |      | CABLE CLANNI KII                      |
| SALES                                                                                                                                                                       |        |                            | SIZE | DWG. NO. REV                          |
| ENGINEERING                                                                                                                                                                 |        |                            | A    | SBC66-SCK                             |
| DO NO                                                                                                                                                                       | T SCAL | E DRAWING                  | SCAI | E: NTS CAD FILE: SBC66-SCK SHEET 1 OF |