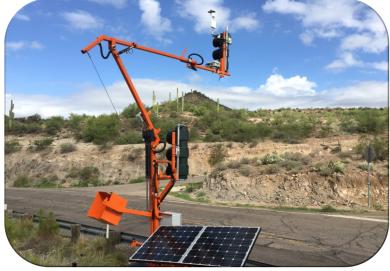

The STS PTS-1000 is the smart choice for safe and efficient temporary traffic control in a wide variety of short and long term applications. From complex intersections to simple lane closures, the STS PTS-1000 gets the job done.

Each STS PTS-1000 comes standard with dual traffic and work zone facing web cameras, redundant video and radar vehicle detection, and the STS LTC Controller. These standard features make Real-Time Video, Programing, Monitoring, and Control of signal systems easy.

### STS PTS - 1000 SPECS

180° Rotation ITE Polycarbonate Signal Heads 12" Diameter LEDs w/ Work Zone Safety Lights 17' Top Signal Clearance, 8' Bottom Signal Clearance 4 - 4D 12v w/ 700 Amp/ hr Battery System 21 Day Autonomy on Full Battery Charge 300 Watt Rotatable Solar Array Electric Deployment Actuators with Limit Switches 4 Leveling and Stabilizing Outriggers 3000 lb. +/- Trailer Weight, 80"W x 96"L