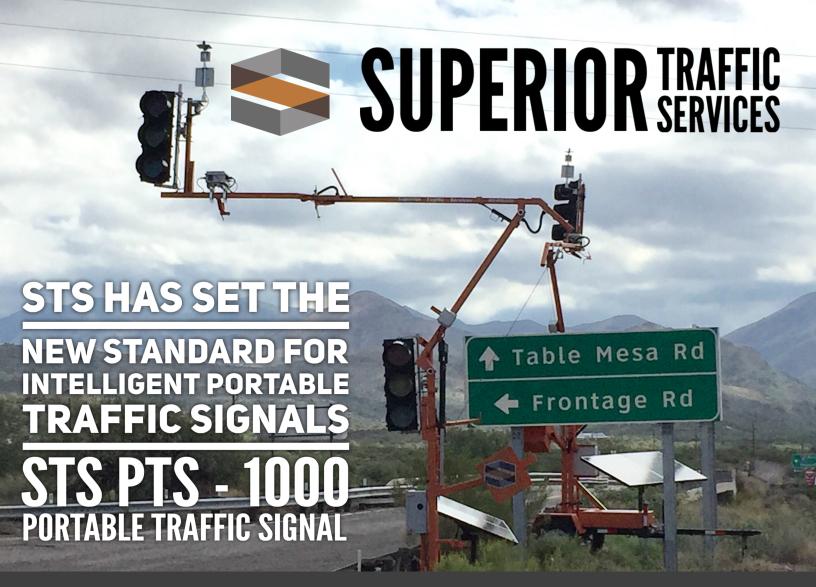

# THE NEW ERA OF TRAFFIC CONTROL

INNOVATIVE
TECHNOLOGY THAT
MAKES THE TOUGHEST JOBS
MANAGEABLE

Superior Traffic Services set the new standard for intelligent Portable Traffic Signal Control systems through the development of its revolutionary patented Real-Time Traffic Management System (RTTMS) and STS LTC Controller.

The STS PTS-1000 is the smart choice for safe and efficient temporary traffic control in a wide variety of short and long term applications. From complex intersections to simple lane closures, the STS PTS-1000 gets the job done.

Each STS PTS-1000 comes standard with dual traffic and work zone facing web cameras, redundant video and radar vehicle detection, and the STS LTC Controller. These standard features make Real-Time Video, Programing, Monitoring, and Control of signal systems easy.

## STS PTS - 1000 PORTABLE TRAFFIC SIGNAL