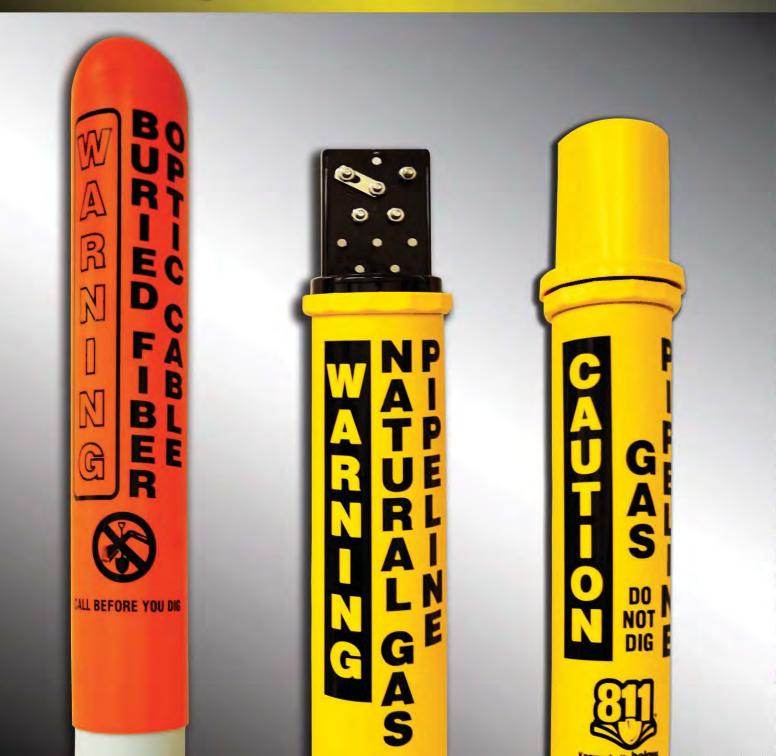

## DOME MARKER POST

The **PM-303** Dome Marker Post is a Cable and Pipeline Marker used as a Warning Sign to mark underground utilities such as: Fiber Optic Cable, Gas Pipelines, Petroleum Pipelines, Electric Lines, Water Lines, Sewer Lines and other buried utility lines.

The **PM-303** Dome Marker Post is manufactured in the USA from specially formulated resins with UV inhibitors. Its 360° cylindrical shape insures that the Marker Post can be seen from all angles on the ground and by air patrols. Unlike decals or hot stamping, the Pro-Mark graphic system has a lifetime guarantee not to fade, peel or chip. Graphics are customized to meet customer specifications and U.S. Department of Transportation regulations. The Marker Post is environmentally friendly and is 100% recyclable. The **PM-303** Dome Marker Post is resistant to chemicals and has high impact resistance making it the most durable way to mark underground utilities.

The Dome Marker Post has a 3.5" outside diameter and is available in all standard lengths, colors and comes complete with anchor bar. The **PM-303** is also available with a **PM-TS3** Test Station or Vent.