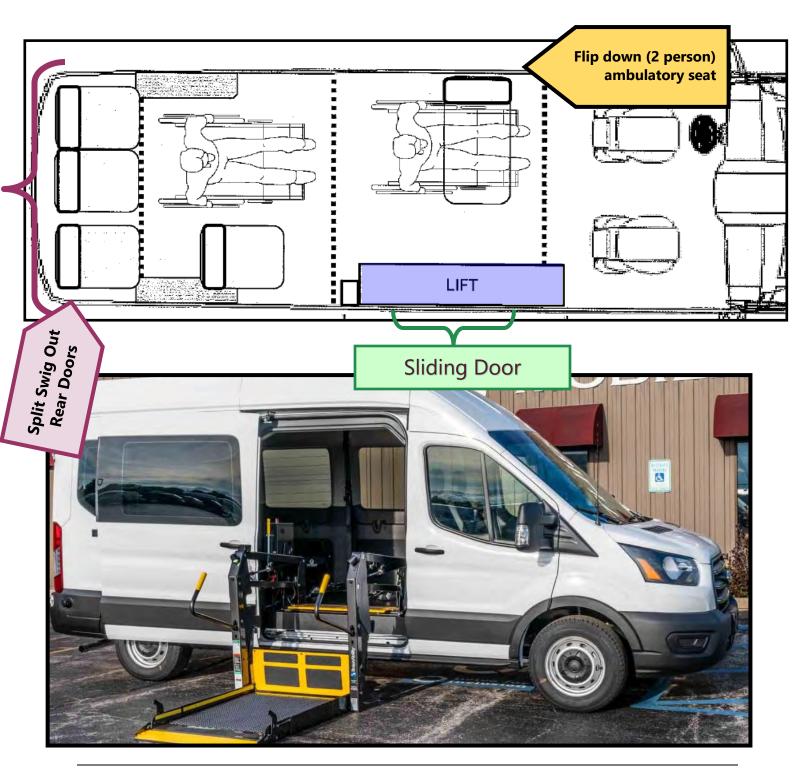

# Line 5 - High Roof (109" tall) Transit Bariatric Rear Load Ramp

Ambulatory/Wheelchair Positions (Four flip-down ambulatory seats, one front and one side passenger ambulatory seat, two wheelchair positions)