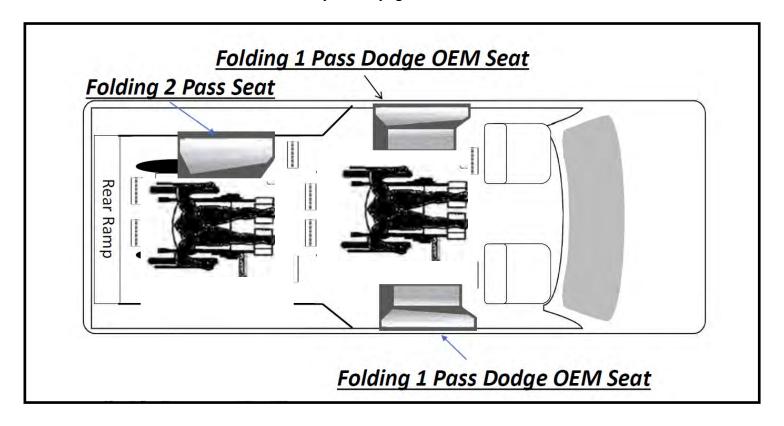

#### **Line Item 2 – Minivan with Rear Load Ramp**

Ambulatory/Wheelchair Positions (4 flip-down ambulatory seat positions, one front stationary ambulatory seat, two wheelchair positions)

Chrysler Voyager – TESCO