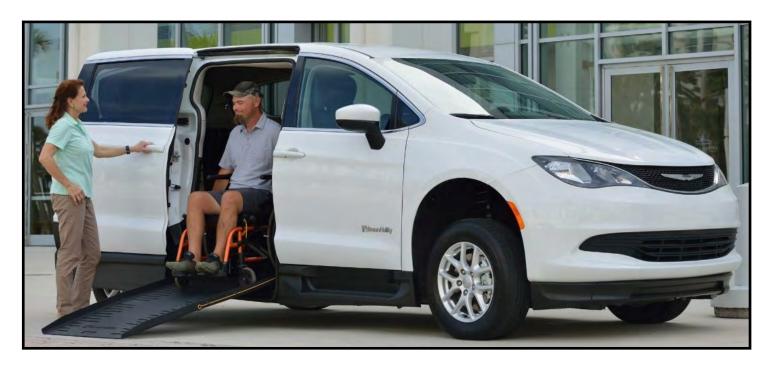

# Line Item 1 - Minivan with Side Load Ramp

Ambulatory/Wheelchair Positions (One flip-down ambulatory seat, three bench ambulatory, and two wheelchair positions)

Chrysler Voyager – A&J Commercial