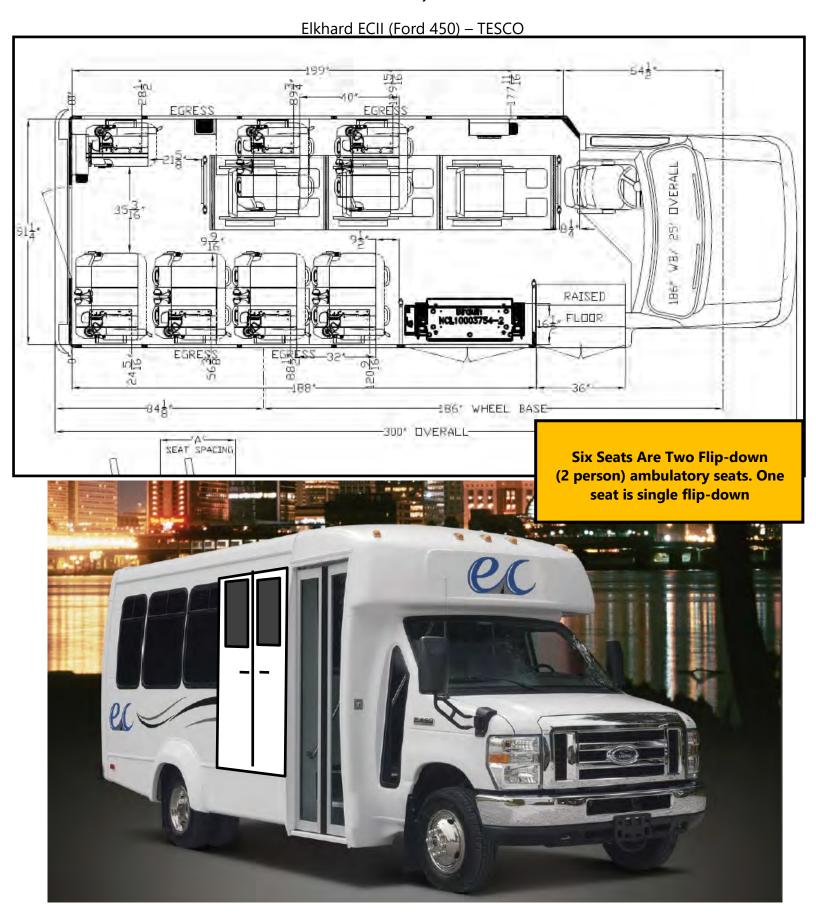

# Ambulatory/Wheelchair Positions (12 flip-down ambulatory seats and three wheelchair positions)

Elkhard ECII (Ford 450) - TESCO