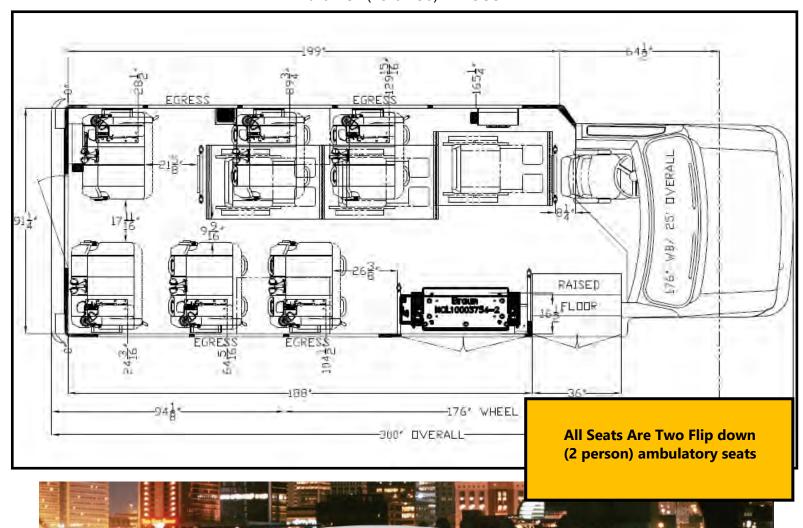

# Ambulatory/Wheelchair Positions (12 flip-down ambulatory seats and three wheelchair positions)

Elkhard ECII (Ford 450) - TESCO