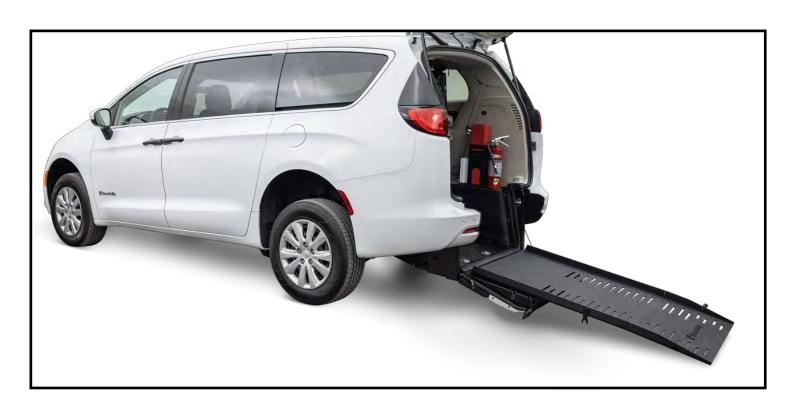

#### **Line Item 2 – Minivan with Rear Load Ramp**

Ambulatory/Wheelchair Positions (4 flip-down ambulatory seat positions, one front stationary ambulatory seat, two wheelchair positions)

Chrysler Voyager – TESCO