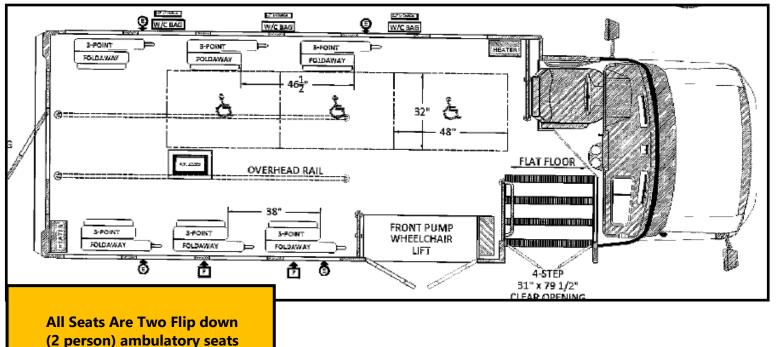

# Line Item 11 - Med. Lg. Bus Accessible Side Lift

Ambulatory/Wheelchair Positions (13 flip-down ambulatory seats and three wheelchair positions)