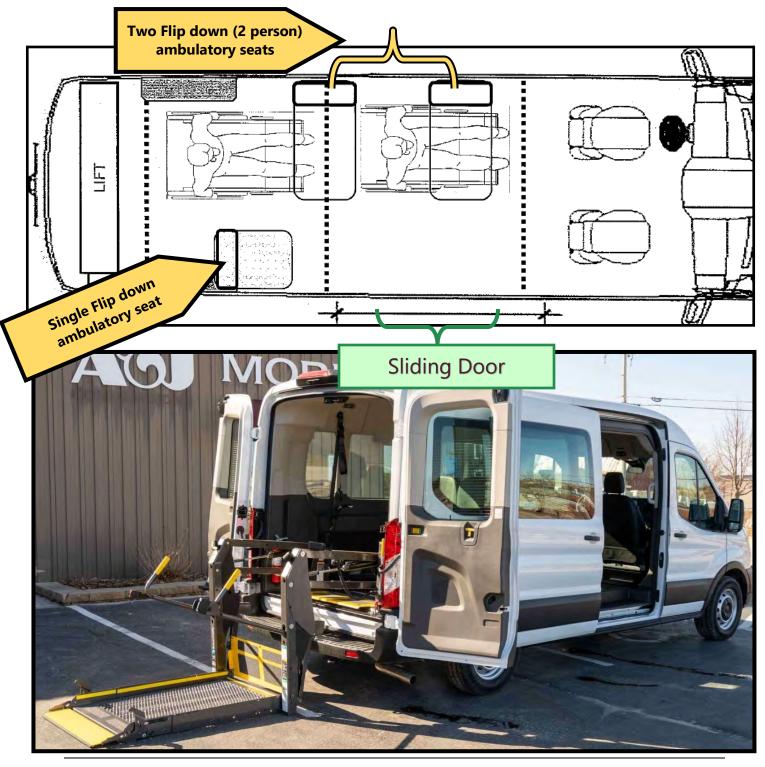

### Line Item 4 - Medium Roof (99" tall) Transit Bariatric Side Load Ramp

Ambulatory/Wheelchair Positions (Two flip-down ambulatory seats, three bench, one front, and one side ambulatory seats, two wheelchair positions)