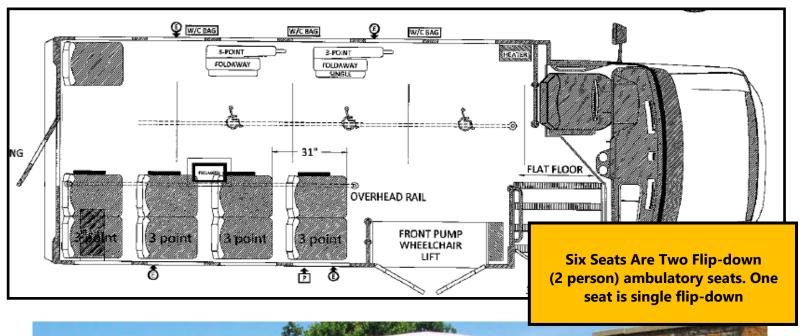

# Line Item 11 - Med. Lg. Bus Accessible Side Lift

Ambulatory/Wheelchair Positions (13 flip-down ambulatory seats and three wheelchair positions)