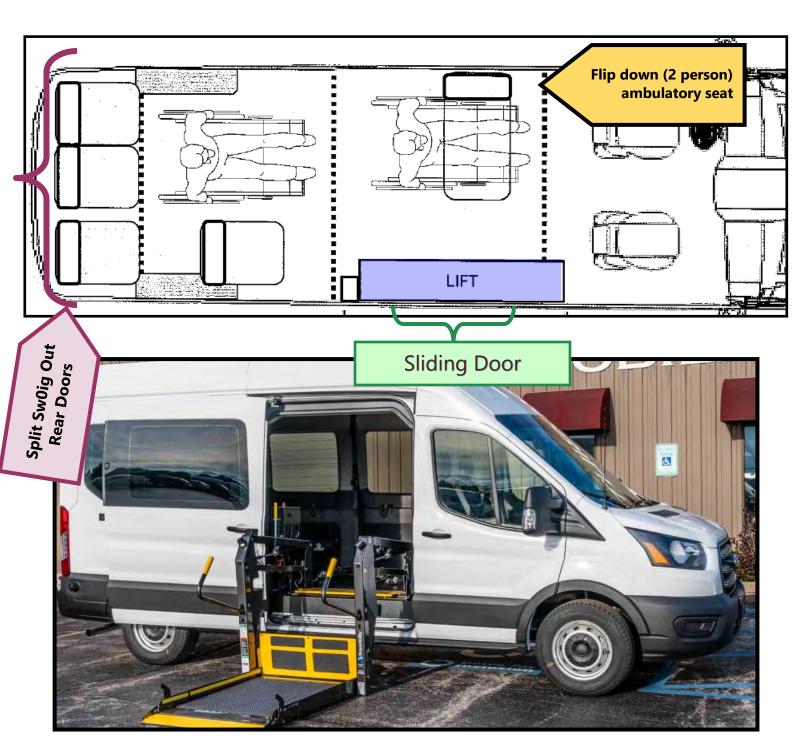

# Line Item 3 - Medium Roof (99" tall) Transit Bariatric Rear Load Ramp

Ambulatory/Wheelchair Positions (Four flip-down ambulatory seats, one front and one side passenger ambulatory seat, two wheelchair positions)