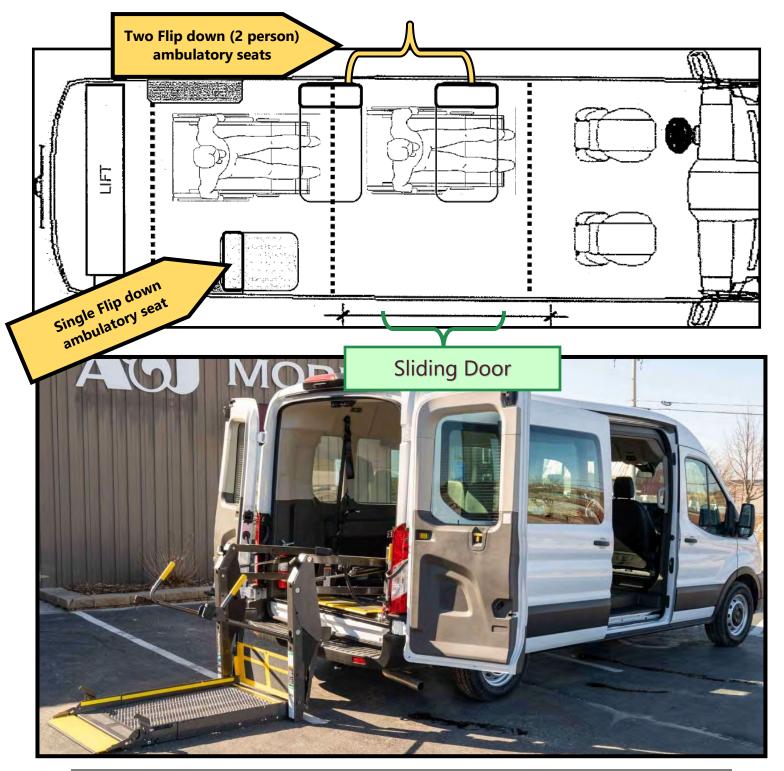

### Line Item 4 - Medium Roof (99" tall) Transit Bariatric Side Load Ramp

Ambulatory/Wheelchair Positions (Two flip-down ambulatory seats, three bench, one front, and one side ambulatory seats, two wheelchair positions)