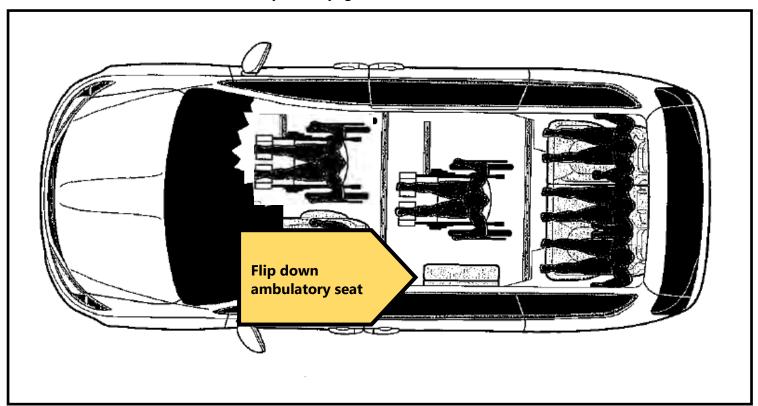

# Line Item 1 - Minivan with Side Load Ramp

Ambulatory/Wheelchair Positions (One flip-down ambulatory seat, three bench ambulatory, and two wheelchair positions)

Chrysler Voyager – A&J Commercial