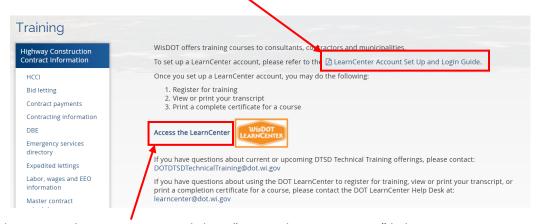

If this is your first time on Learn Center, you will need to select Account Set Up and Login Guide and follow the instructions

If you are already registered on Learn Center, click on "Access the Learn Center" link