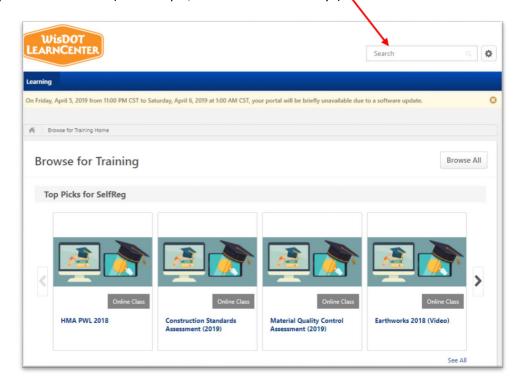

e on Learn Center

- Introduction to Work zones
- Work Zone basics
- Work Zone Traffic Control Devices
- Work Zone Traffic Control Devices: Signing & Pavement Marking
- Work Zone Strategies
- Innovative Work Zone Strategies in Wisconsin

- Work Zone Pedestrian Accommodations
- Work Zone Incident Management
- Work Zone Lane Closure System
- Work Zone Transportation Management Plan introduction
- Work Zone Inspection

Go to https://wisconsindot.gov/Pages/doing-bus/contractors/cntrctr-trng/default.aspx

If this is your first time on Learn Center, you will need to select Account Set Up and Login Guide and follow the instructions



If you are already registered on Learn Center, click on "Access the Learn Center" link

Type training topic into Search bar (for example, "work zone" or "safety")