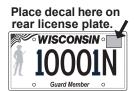

#### Wisconsin National Guard decals

- A current or former member of the WNG who has or is applying for WNG plates is eligible to purchase one National Guard decal for each set of WNG plates registered in their name.
- You may choose from one of eight represented units.
- You will receive one decal to be placed on the rear license plate. Instructions for placement can be found on the back side of the decal.