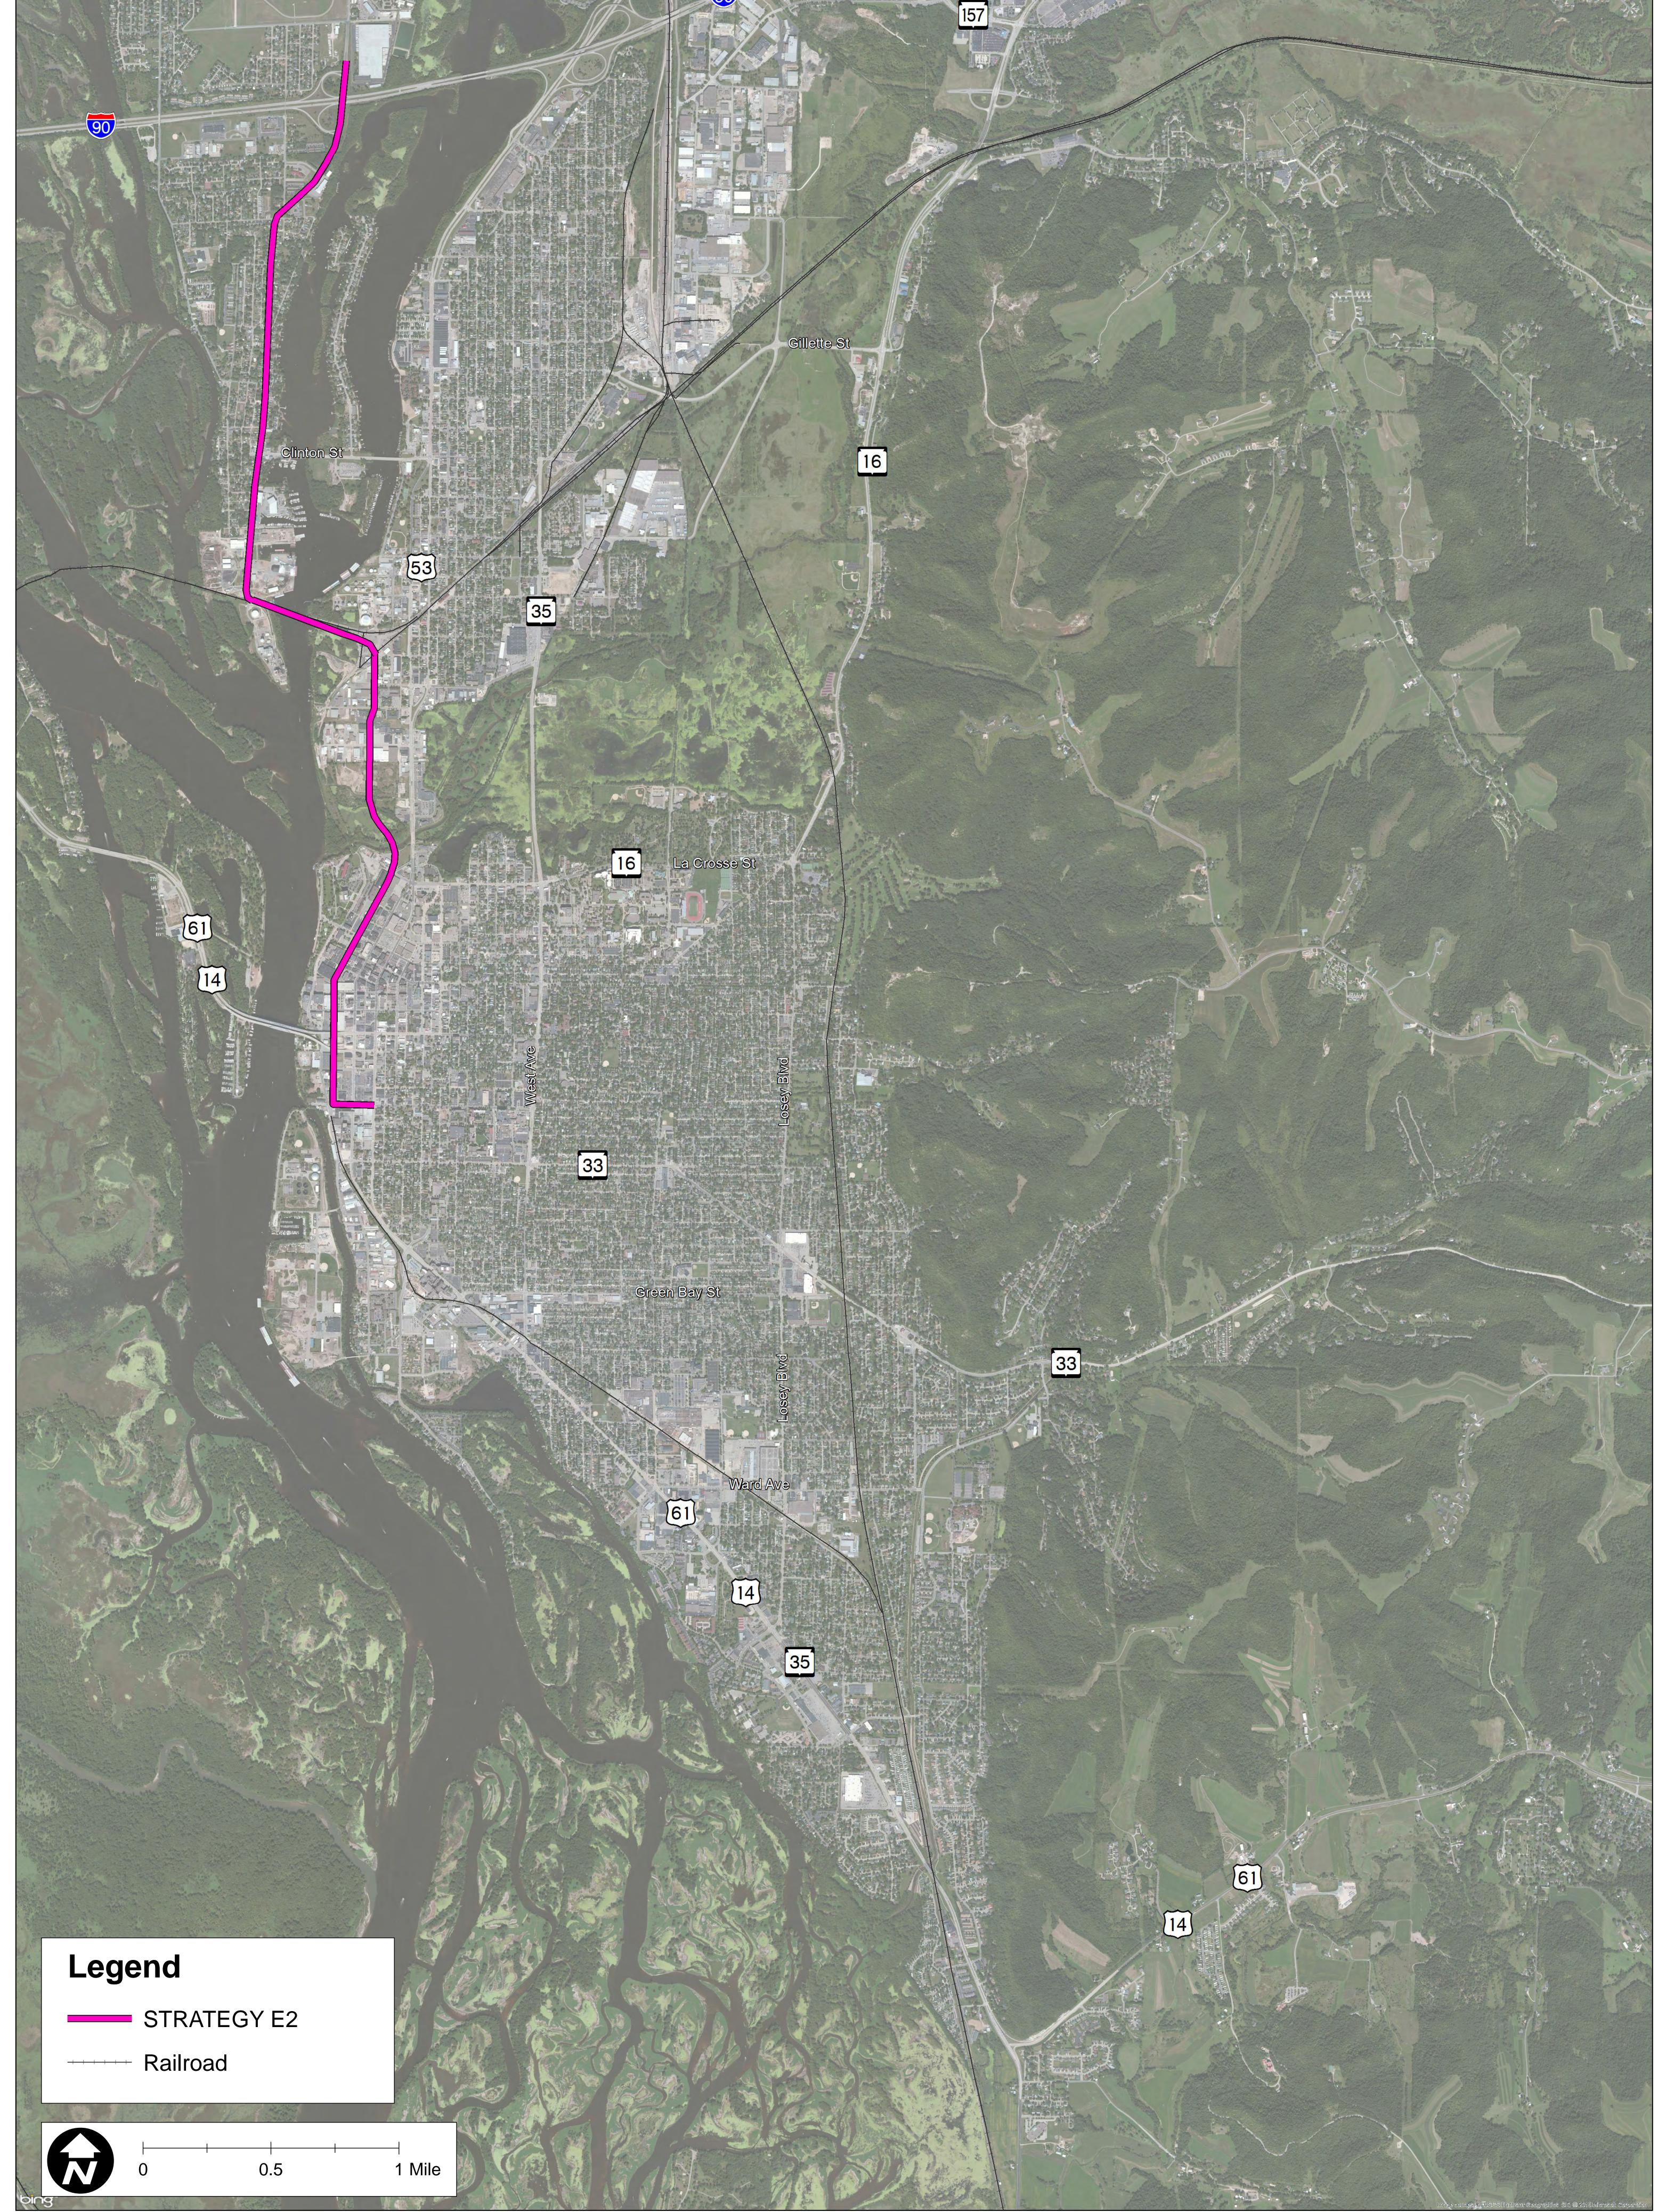

## Coulee Region Transportation Study "Innovative Solutions for the 21st Century"

"Innovative Solutions for the 21st Century" Planning and Environment Linkages (PEL) Project ID 1630-08-00

| Strategy Package                                                             | Strategies                 |                               |                                            |                      |                                   |                                                                                                  |                                                                                                                                                                                                                                     |                                 |
|------------------------------------------------------------------------------|----------------------------|-------------------------------|--------------------------------------------|----------------------|-----------------------------------|--------------------------------------------------------------------------------------------------|-------------------------------------------------------------------------------------------------------------------------------------------------------------------------------------------------------------------------------------|---------------------------------|
|                                                                              | TDM                        | Policy and Legislation        | Bike and Pedestrian                        | Transit              | TSMO                              | Improve Existing<br>Road                                                                         | Selective Expansion of<br>Existing Road                                                                                                                                                                                             | Construct New Road              |
|                                                                              | Park and Ride<br>(Exit 3)  | Support parking<br>management | Bike lanes/separated<br>bike lanes         | Express bus service  | Upgraded signals                  | Improve Intersections:<br>Losey Blvd & Cass St<br>US 53 (SB) & State St<br>WIS 16/County OS/Main |                                                                                                                                                                                                                                     |                                 |
|                                                                              | Park and Ride<br>(WIS 157) | strategies                    | Sidewalks/Multi-use                        | (RTA)                | Increased traveler<br>information | WIS 16 & Kinney Coulee<br>WIS 16 & Theatre Rd<br>WIS 16 & WIS 157                                | WIS 16 & Kinney Coulee<br>WIS 16 & Theatre Rd<br>WIS 16 & WIS 157<br>WIS 16 & Conoco Rd<br>WIS 16 & La Crosse St<br>WIS 33 & Losy Blvd<br>Losey & Green Bay St<br>Losey Blvd & Ward Ave<br>WIS 35 & Cass St<br>US 53 & La Crosse St |                                 |
|                                                                              | Support flex work<br>hours | Complete Streets              | paths                                      |                      |                                   |                                                                                                  |                                                                                                                                                                                                                                     |                                 |
| Road from I-90 to Downtown La Crosse<br>French Island, 2nd Street, Market St | Promote rideshare          | Intergovernmental cooperation | Enhanced crossings at<br>logical locations | Bus priority signals |                                   | Losey Blvd & Ward Ave<br>WIS 35 & Cass St<br>US 53 & La Crosse St                                |                                                                                                                                                                                                                                     | New La Crosse River<br>crossing |
|                                                                              |                            |                               | Dedicated bike signals                     |                      |                                   | US 53 (SB) & Cass St                                                                             |                                                                                                                                                                                                                                     |                                 |