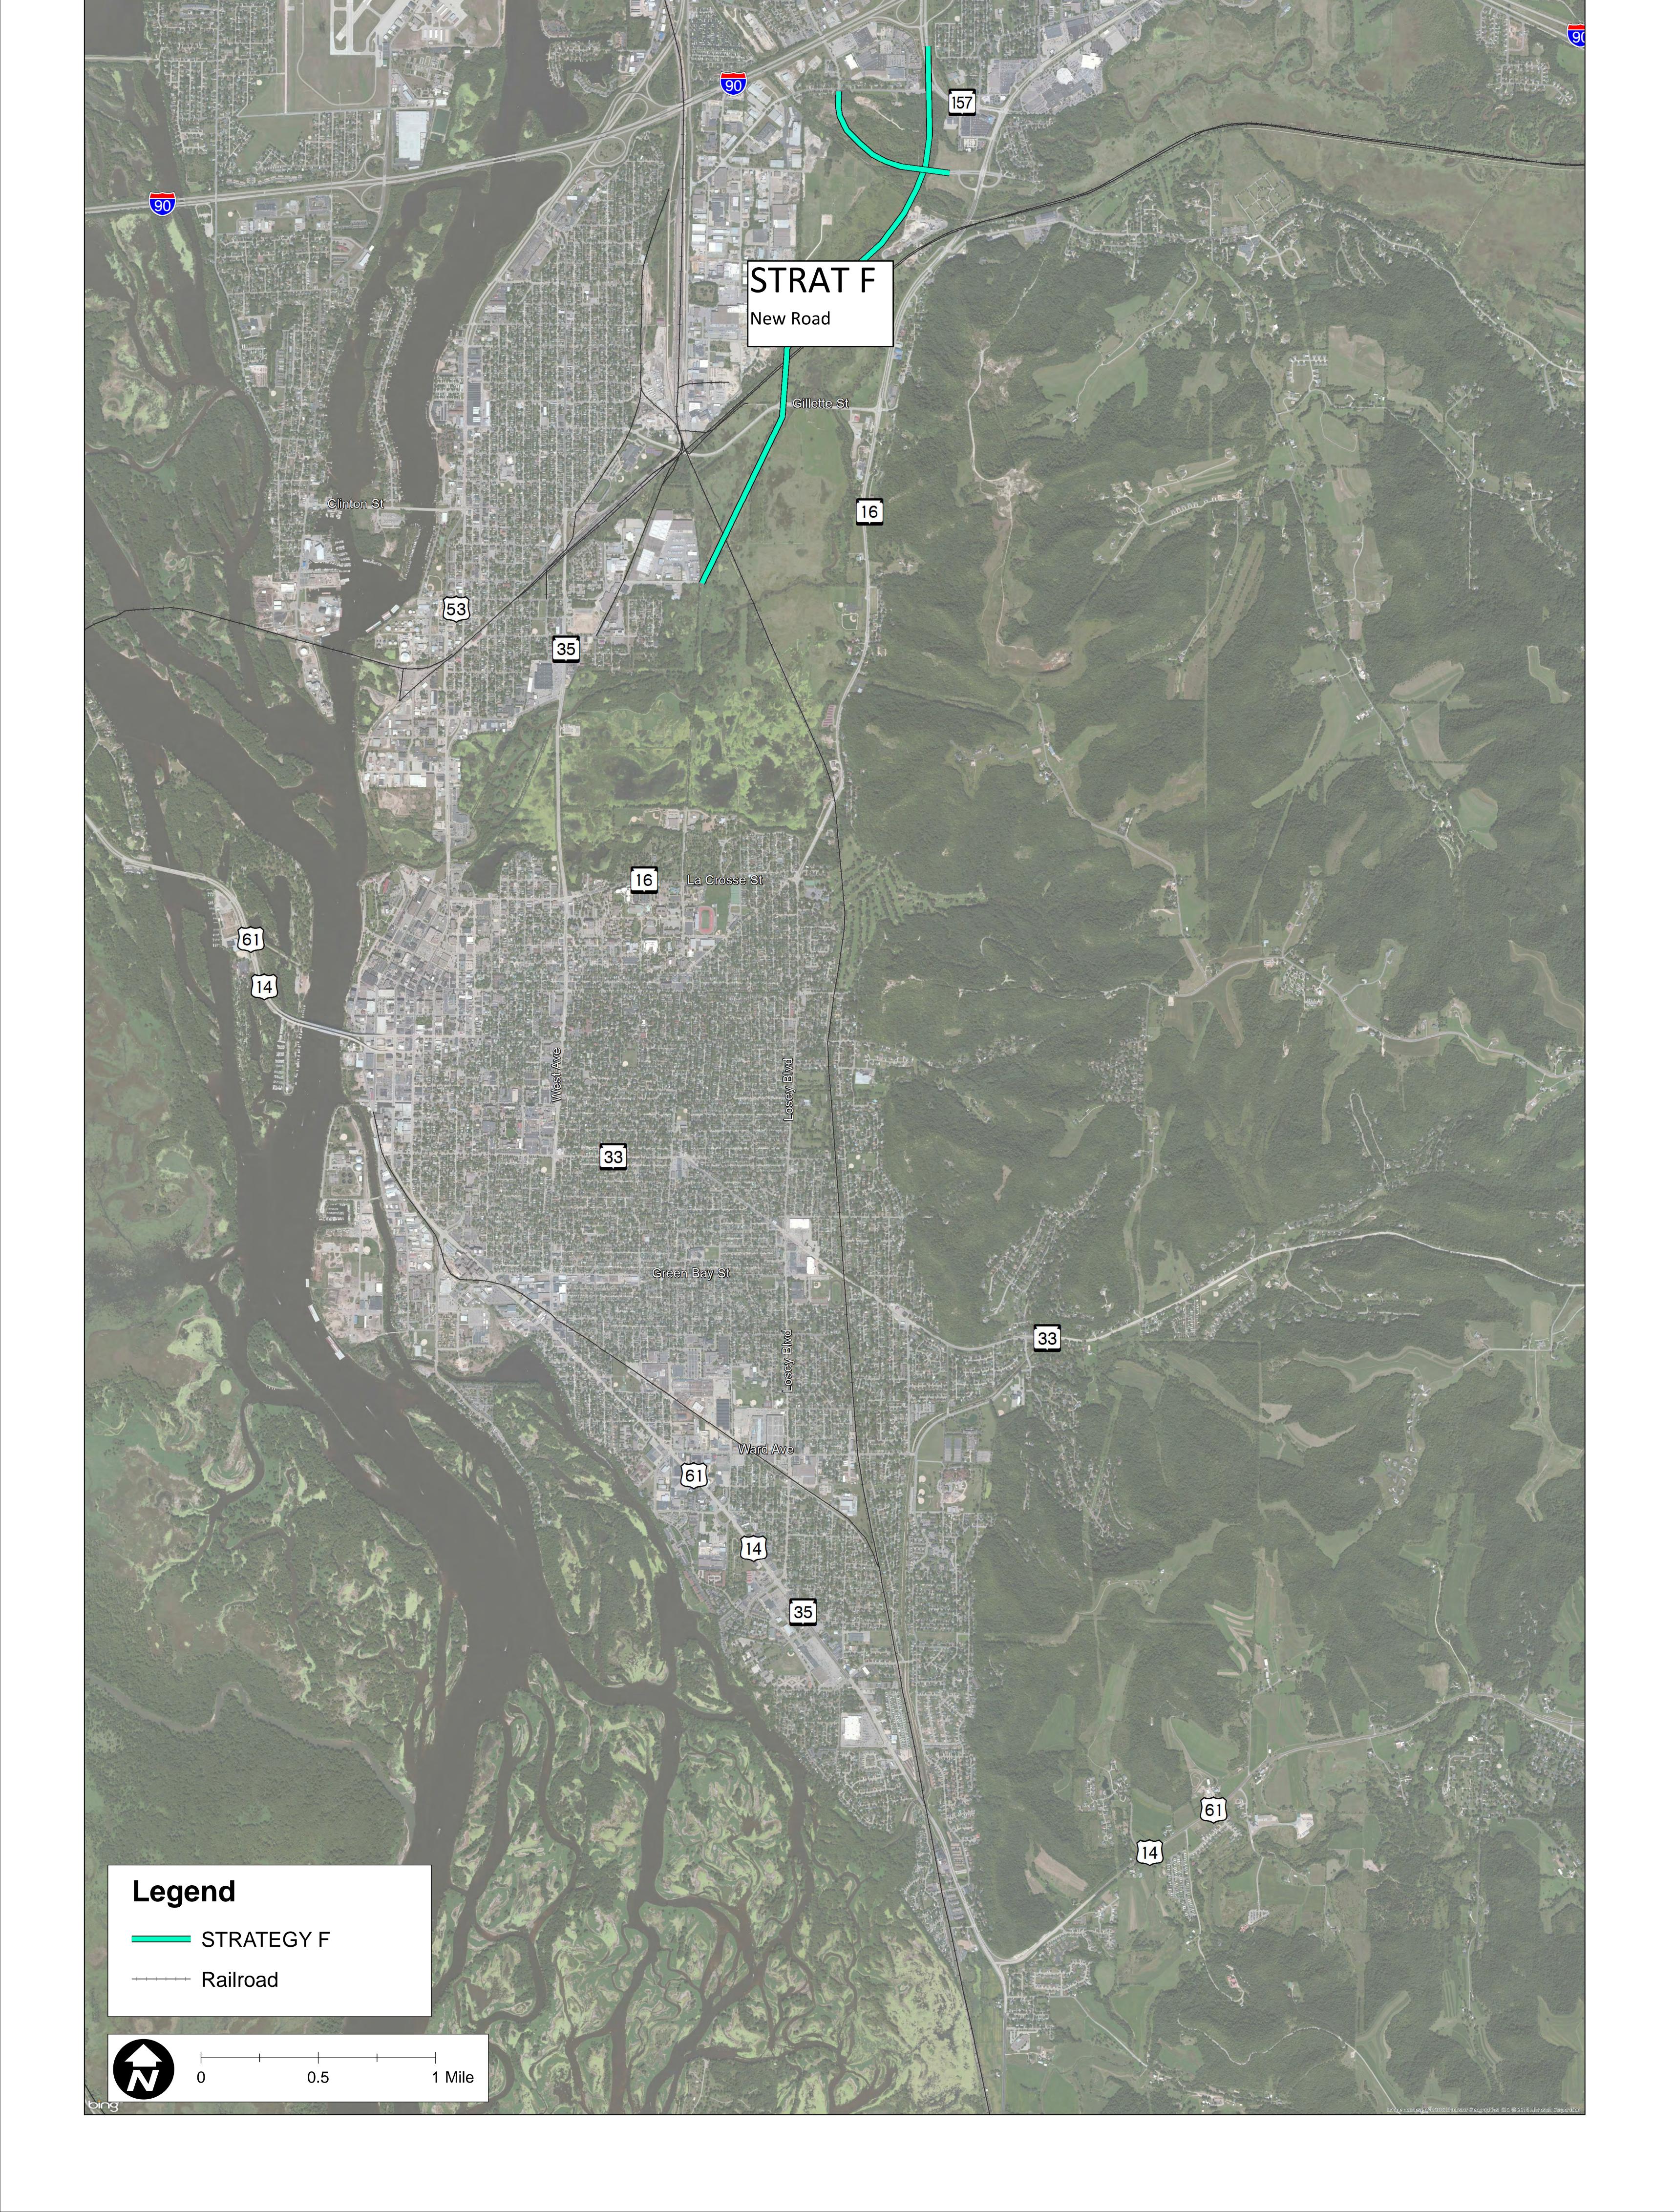

## Coulee Region Transportation Study "Innovative Solutions for the 21st Century"

"Innovative Solutions for the 21st Century" Planning and Environment Linkages (PEL) Project ID 1630-08-00

| Strategy Package                                                                              | Strategies                 |                                |                                                                            |                                       |                                                   |                              |                                         |                                                                      |
|-----------------------------------------------------------------------------------------------|----------------------------|--------------------------------|----------------------------------------------------------------------------|---------------------------------------|---------------------------------------------------|------------------------------|-----------------------------------------|----------------------------------------------------------------------|
|                                                                                               | TDM                        | Policy and Legislation         | Bike and Pedestrian                                                        | Transit                               | TSMO                                              | Improve Existing<br>Road     | Selective Expansion of<br>Existing Road | Construct New Road                                                   |
|                                                                                               | Park and Ride<br>(Exit 3)  | Support parking<br>management  |                                                                            |                                       | New road from I-90/WIS<br>157 to St. James Street |                              |                                         |                                                                      |
| S                                                                                             | Park and Ride<br>(WIS 157) | strategies<br>Complete Streets | Sidewalks/Multi-use<br>paths<br>Enhanced crossings at<br>logical locations | Support Regional<br>Transit Authority | Increased traveler<br>information                 | Intersection<br>improvements |                                         | New road from County<br>SS/12th Avenue to 12th<br>Avenue/Medary Lane |
|                                                                                               | Support flex work<br>hours |                                |                                                                            | (RTA)                                 |                                                   |                              |                                         |                                                                      |
| New Road from I-90/WIS 157 to St. James Street<br>New road from County SS/12th Avenue to 12th | Promote rideshare          | Intergovernmental              |                                                                            | Bus priority signals                  |                                                   |                              |                                         |                                                                      |
| Avenue/Medary Lane                                                                            |                            | cooperation                    | Dedicated bike signals                                                     |                                       |                                                   |                              |                                         |                                                                      |
|                                                                                               |                            | 35                             |                                                                            |                                       |                                                   |                              |                                         |                                                                      |