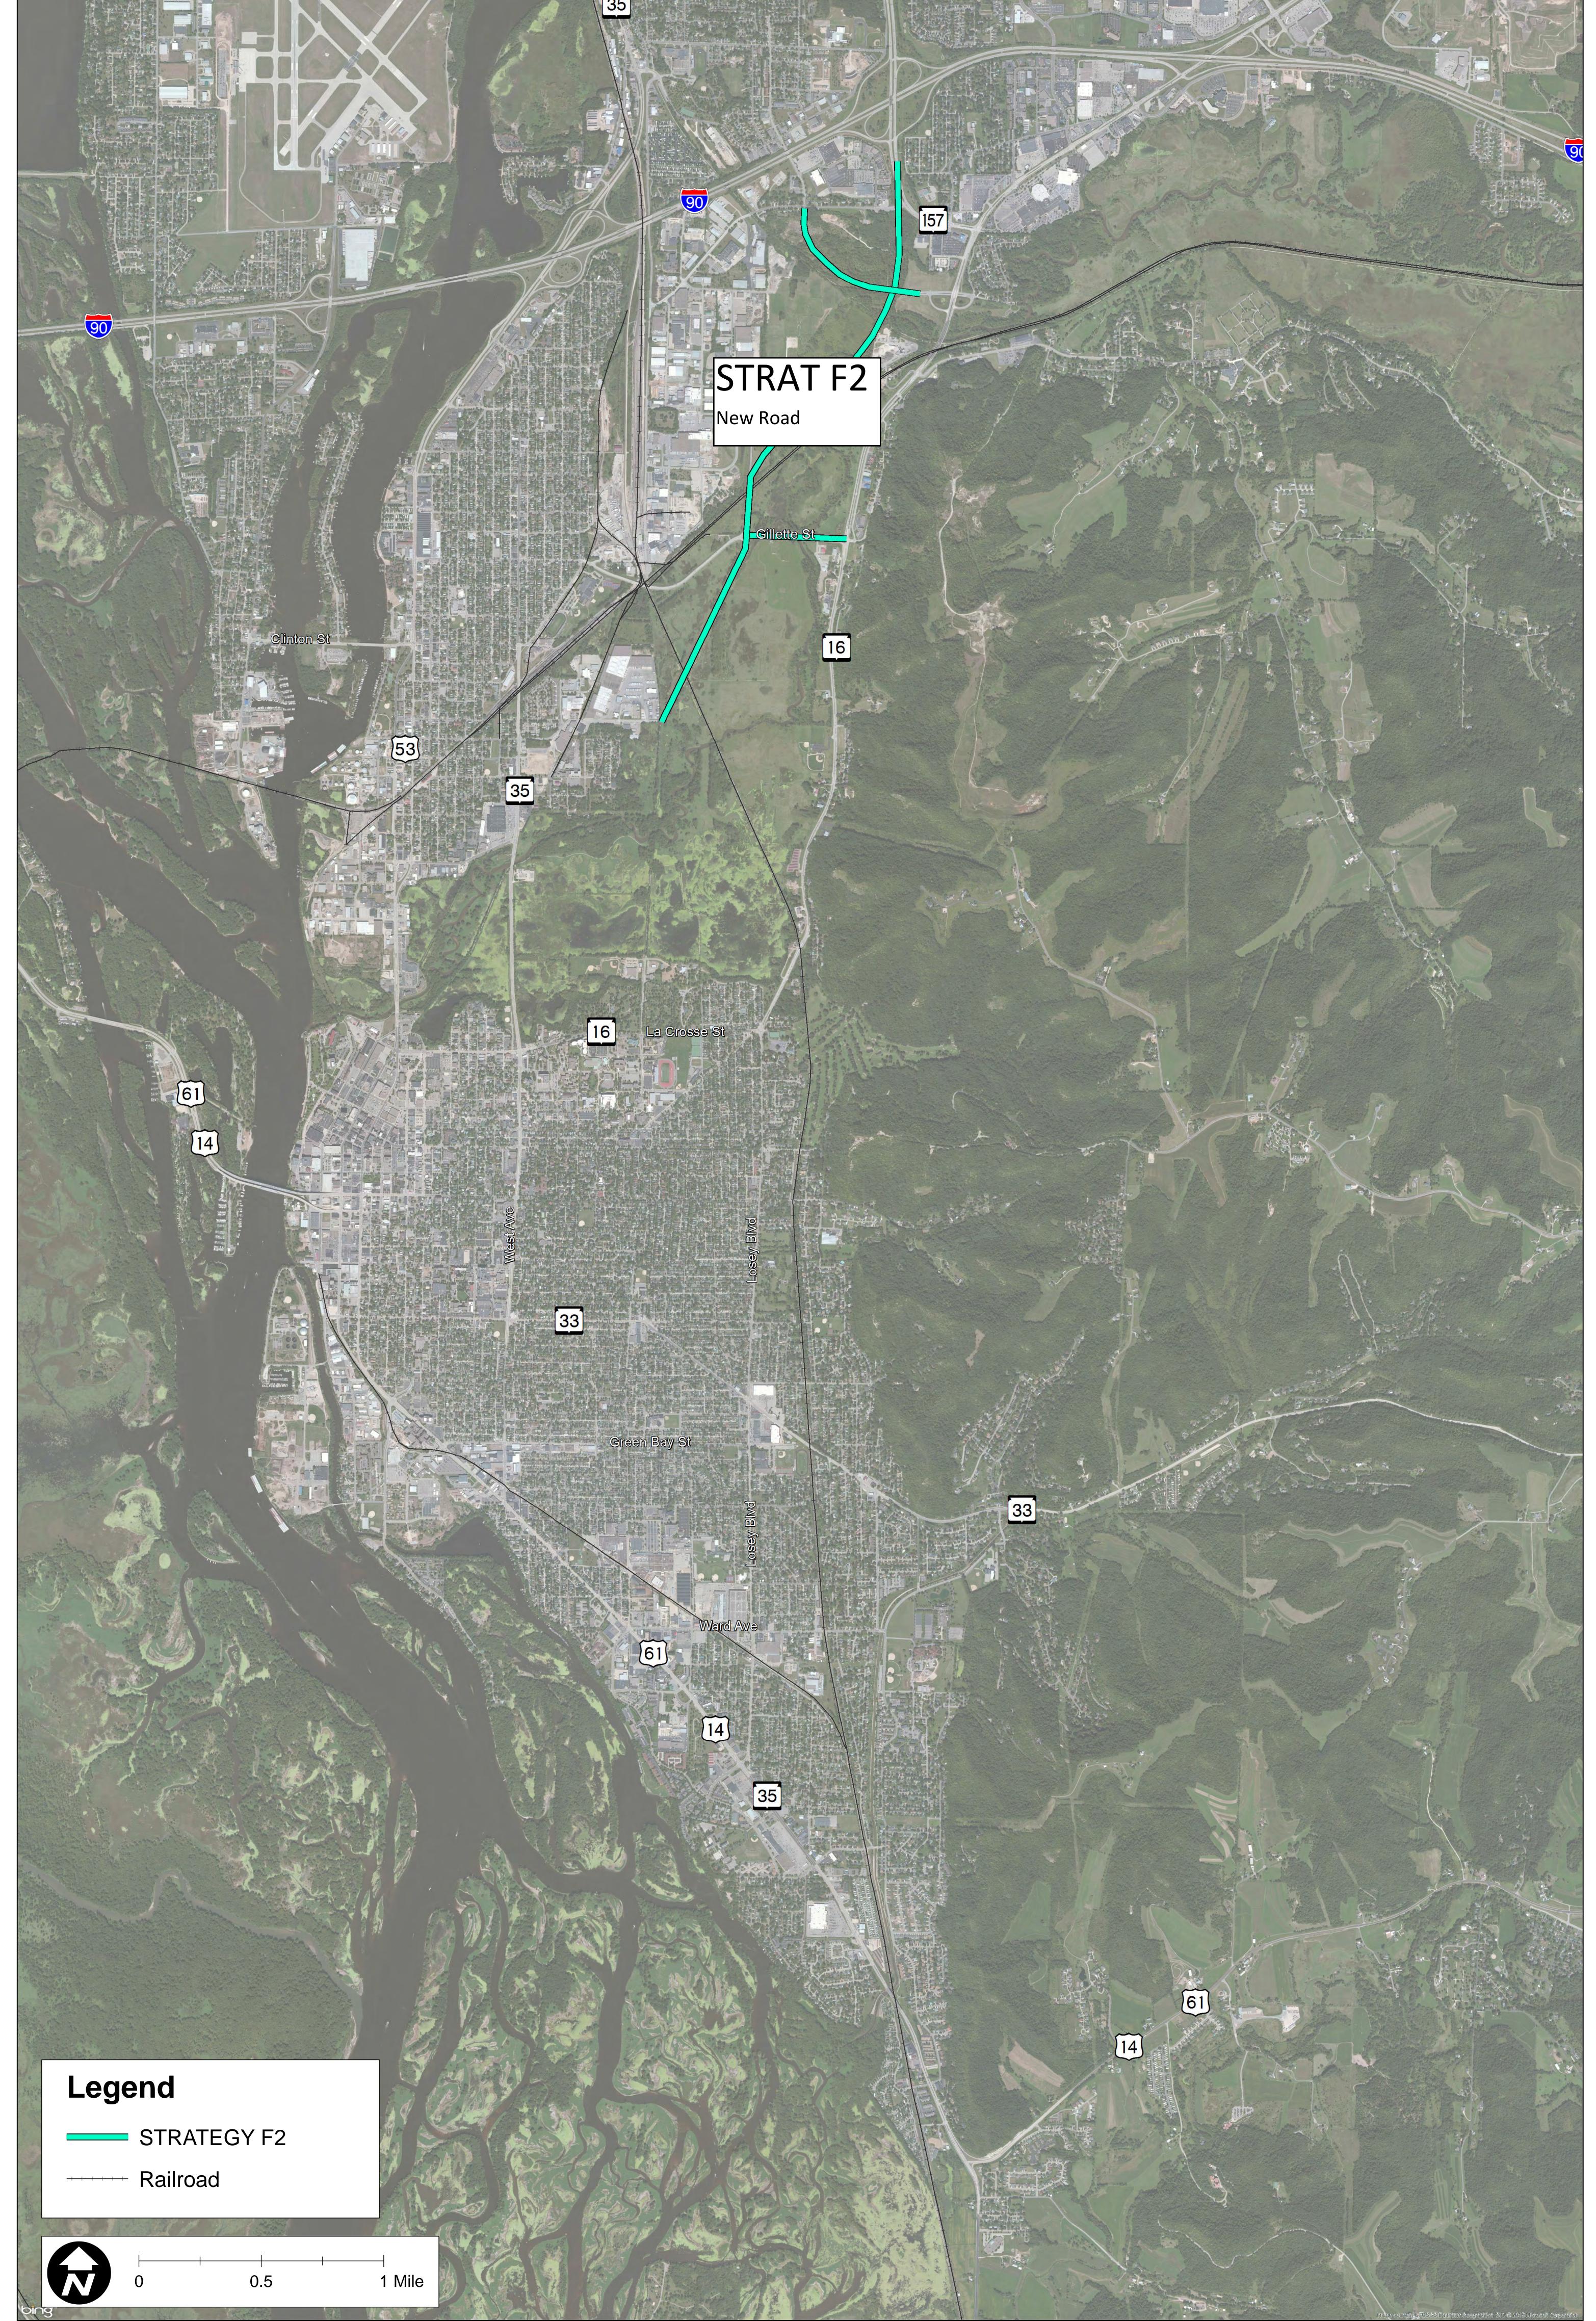

## Coulee Region Transportation Study "Innovative Solutions for the 21st Century"

Planning and Environment Linkages (PEL) Project ID 1630-08-00

| Strategy Package                                                                                                                                             | Strategies                 |                                |                                            |                     |                                                                        |                                                                                                                      |                                                   |                                                                      |
|--------------------------------------------------------------------------------------------------------------------------------------------------------------|----------------------------|--------------------------------|--------------------------------------------|---------------------|------------------------------------------------------------------------|----------------------------------------------------------------------------------------------------------------------|---------------------------------------------------|----------------------------------------------------------------------|
|                                                                                                                                                              | TDM                        | Policy and Legislation         | Bike and Pedestrian                        | Transit             | TSMO                                                                   | Improve Existing<br>Road                                                                                             | Selective Expansion of<br>Existing Road           | Construct New Road                                                   |
|                                                                                                                                                              | (Exit 3) mana              | Support parking<br>management  | Bike lanes/separated<br>bike lanes         | Express bus service | Upgraded signals                                                       | improvementsWIS 16 & County OSWIS 16 & La Crosse StLosey Blvd & Green Bay StLosey Blvd & Ward AveLosey Blvd & WIS 33 | New Road from I-90/WIS<br>157 to St. James Street |                                                                      |
|                                                                                                                                                              |                            | strategies<br>Complete Streets | Sidewalks/Multi-use<br>paths               |                     |                                                                        |                                                                                                                      |                                                   |                                                                      |
|                                                                                                                                                              | Support flex work<br>hours |                                |                                            |                     |                                                                        |                                                                                                                      |                                                   | New road from County<br>SS/12th Avenue to 12th<br>Avenue/Medary Lane |
| New Road from I-90/WIS 157 to St. James Street<br>ew Road from County SS/12th Ave. to 12th Ave./Medary Ln.<br>New Road along County B/Gillette St. to WIS 16 | Promote rideshare          | Intergovernmental cooperation  | Enhanced crossings at<br>logical locations |                     | US 14/61 & Losey Blvd<br>WIS 35 & La Crosse St<br>US 53 & La Crosse St | on STH 16 south of Gillette<br>street)                                                                               |                                                   |                                                                      |
|                                                                                                                                                              |                            |                                | Dedicated bike signals                     |                     |                                                                        |                                                                                                                      |                                                   |                                                                      |