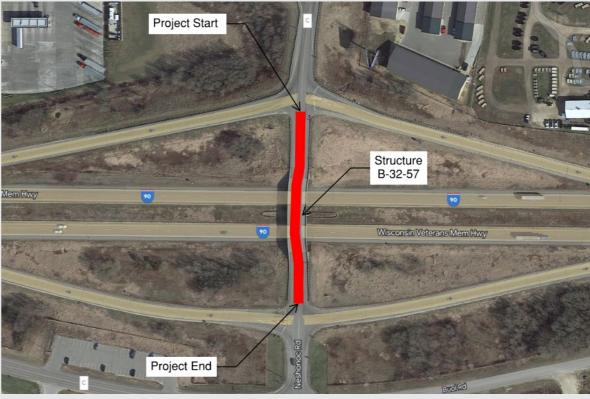

## **Project Limits**

#### **Overview**

## **Purpose and Need Structure Deficiencies**

- Purpose
  - Maintain connectivity along County C
- Need
  - Deck delamination on County C Bridge Over I-90 (B-32-57)
  - A 2021 infrared survey found approximately 25% of the deck was delaminated