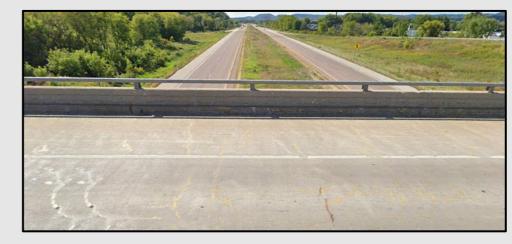

## **Project Limits**

#### **Overview**

## **Purpose and Need Structure Deficiencies**

- Purpose
  - Maintain connectivity along County C
- Need
  - Deck delamination on County C Bridge Over I-90 (B-32-57)
  - A 2021 infrared survey found approximately 25% of the deck was delaminated