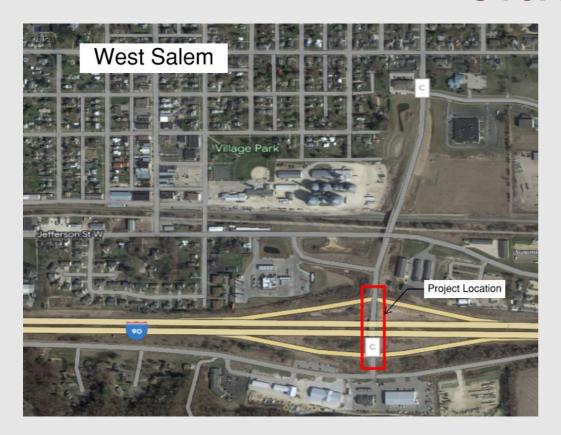

Project 1074-00-31/61 (B-32-57)

# County C bridge Over I-90 La Crosse County

Virtual Public Involvement Meeting

October 2023

**Dominic Cypher, P.E.** 

**WisDOT-SWR La Crosse** 



## **Presentation Agenda**

- Project Limits
- Project Purpose and Need
- Purposed Improvements
- Business Coordination
- Upcoming Schedule
- Contact Information





## **Project Limits**

#### **Overview**





















## **Purpose and Need Structure Deficiencies**

- Purpose
  - Maintain connectivity along County C
- Need
  - Deck delamination on County C Bridge Over I-90 (B-32-57)
  - A 2021 infrared survey found approximately 25% of the deck was delaminated



















## **Proposed Improvements**

- County C
  - Concrete Deck Overlay
  - Replace Guardrail
    - Update Class A Beam Guard to Midwest Guardrail System (MGS) Guardrail
  - Install Drop Inlet Drainage System at Structures













#### **Business Coordination**

Visit "wisconsindot.gov/together"

Tips, Tools, and Resources

- Project Team is Here to Help
  - What Information Would Help You...
    - Inform Customers About the Project?
    - Coordinate with Suppliers?
    - Communicate with Employees?