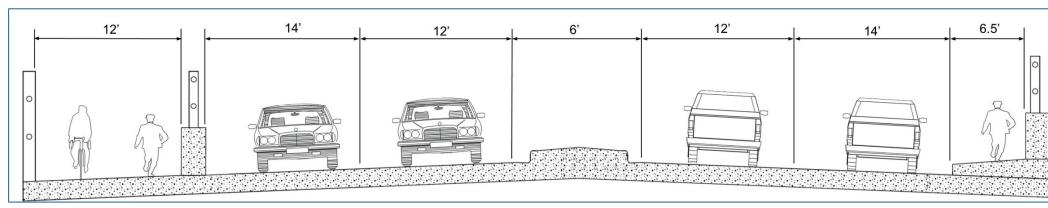

## McFarland Area – Larson Beach Road to Voges Road

Proposed Typical Section

- Project highlights
  - Replace existing concrete pavement
  - Reconstruct southbound bridge over Taylor Road
  - Add auxiliary lane
- Anticipated traffic control
  - Open to through traffic (bi-directional)
- Earliest anticipated construction year
  - **2**024