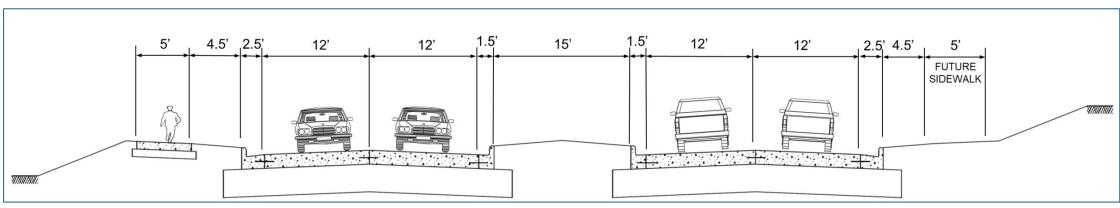

## McFarland Area – Exchange Street to Larson Beach Road

- Project highlights
  - Reconstruct existing 4-lane urban section
  - Intersection improvements
  - Replace the Yahara River bridge
  - Improve pedestrian accommodations
- Anticipated traffic control
  - Open to through traffic (bi-directional)
- Earliest anticipated construction year
  - **2026**

Proposed Typical Section: Exchange Street to Yahara River Bridge

Proposed Typical Section: Yahara River Bridge

Proposed Typical Section: Yahara River Bridge to Larson Beach Road