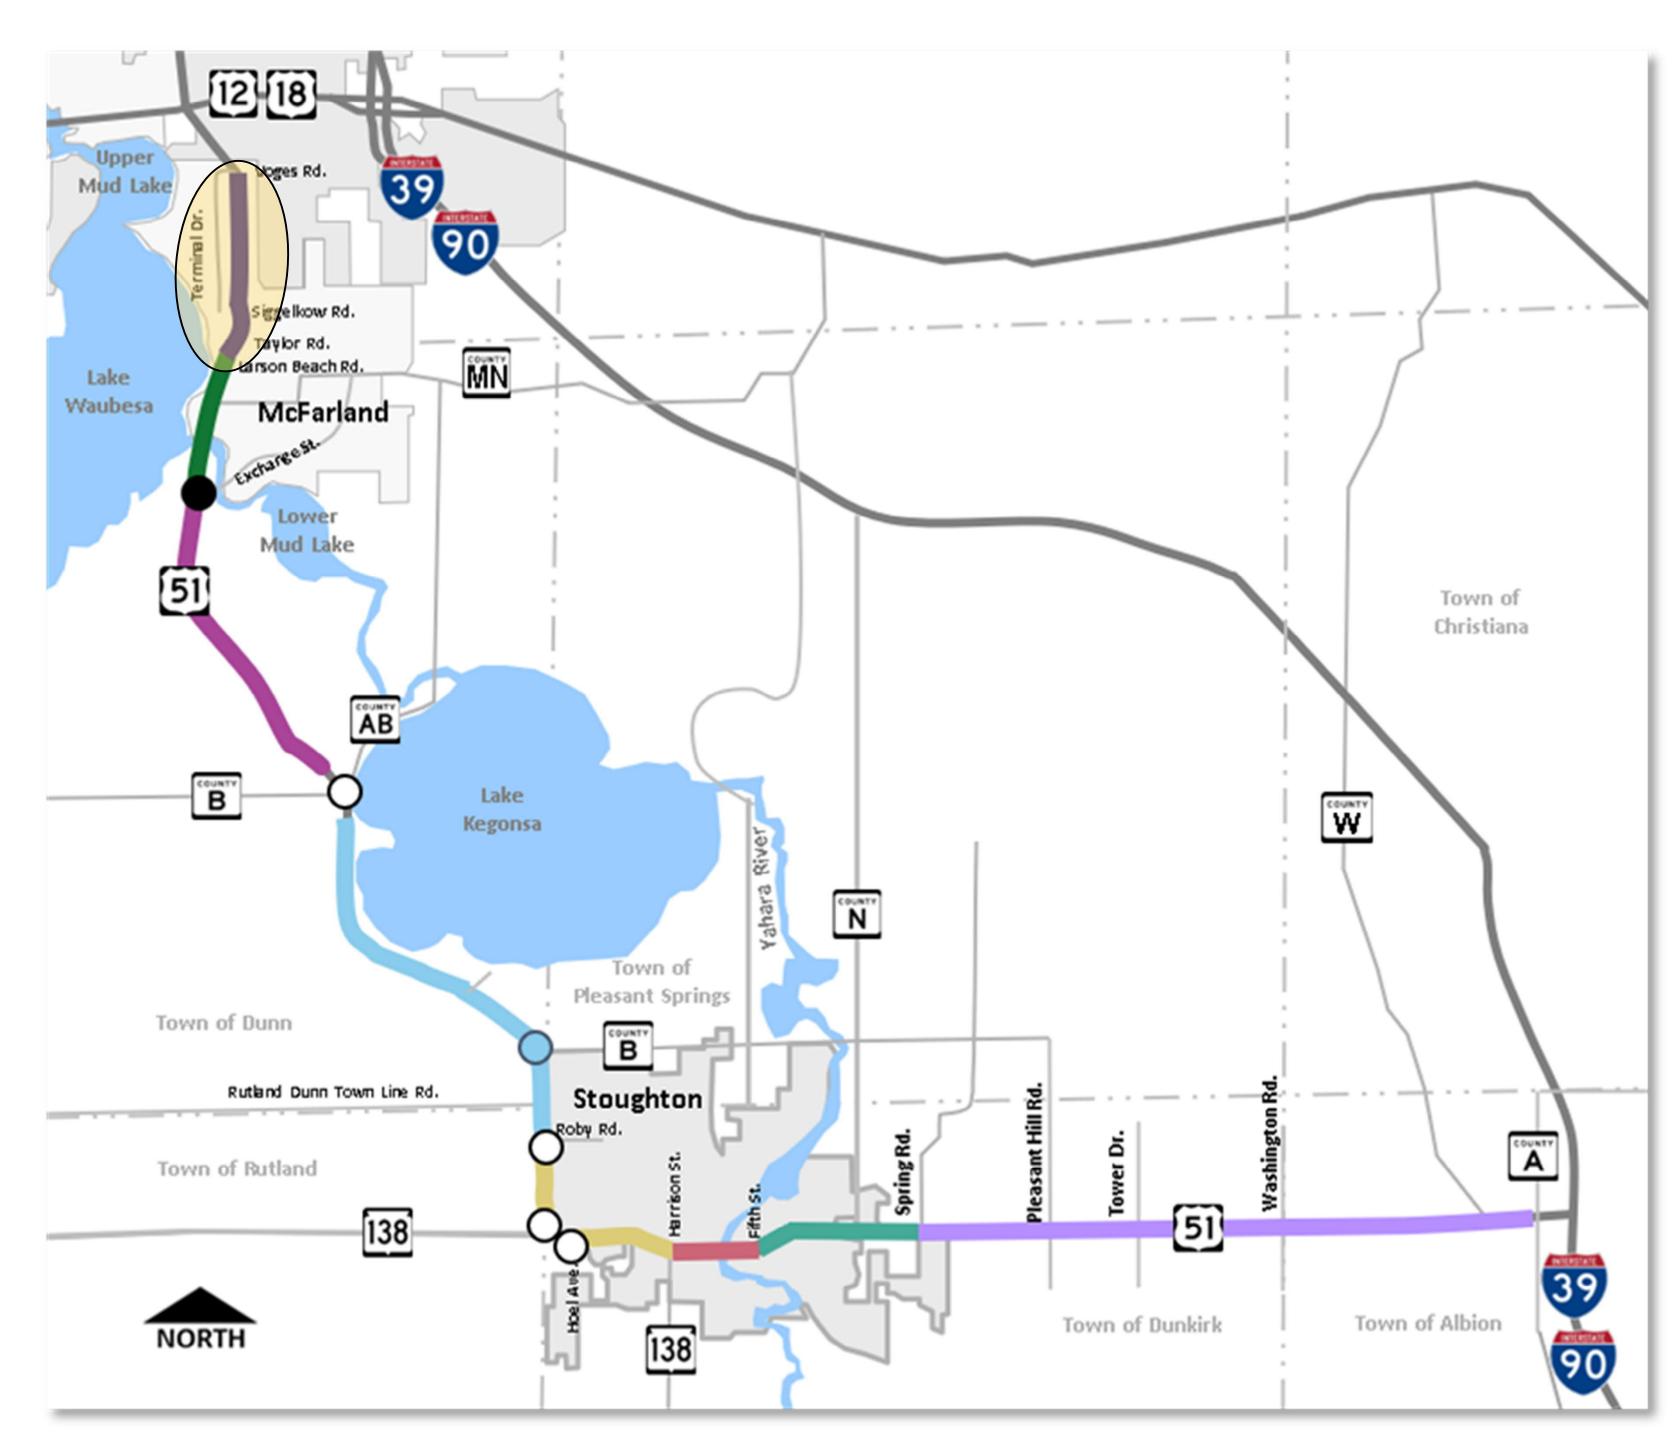

## McFarland Area – Exchange Street to Larson Beach Road

- Project highlights
  - Reconstruct existing 4-lane urban section
  - Intersection improvements
  - Replace the Yahara River bridge
  - Improve pedestrian accommodations
- Anticipated traffic control
  - Open to through traffic (bi-directional)
- Earliest anticipated construction year
  - **2026**

## McFarland Area – Larson Beach Road to Voges Road

Proposed Typical Section

- Project highlights
  - Replace existing concrete pavement
  - Reconstruct southbound bridge over Taylor Road
  - Add auxiliary lane
- Anticipated traffic control
  - Open to through traffic (bi-directional)
- Earliest anticipated construction year
  - **2**024