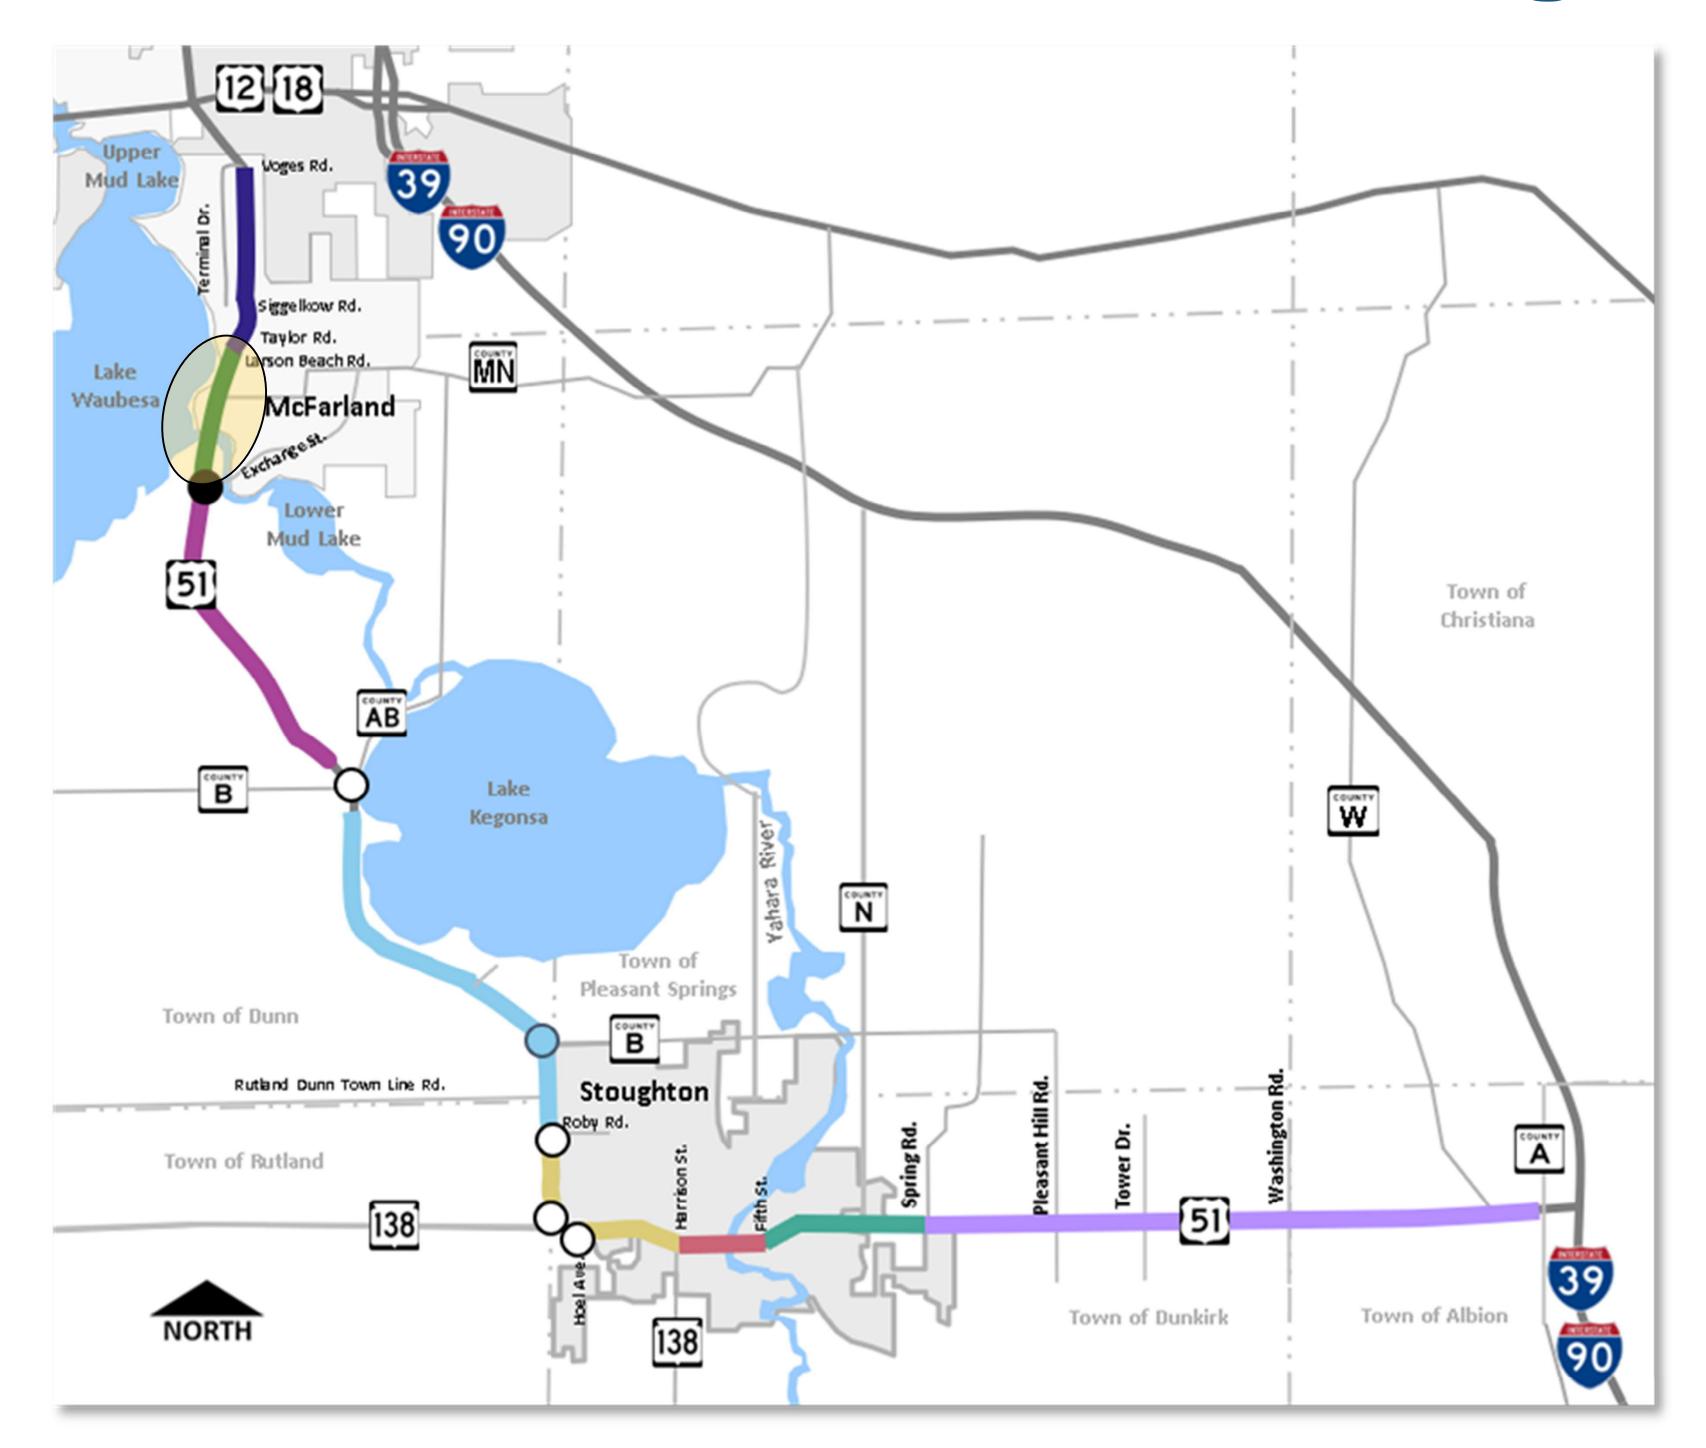

## McFarland Area – Exchange Street to Larson Beach Road

- Project highlights
  - Reconstruct existing 4-lane urban section
  - Intersection improvements
  - Replace the Yahara River bridge
  - Improve pedestrian accommodations
- Anticipated traffic control
  - Open to through traffic (bi-directional)
- Earliest anticipated construction year
  - **2026**

Proposed Typical Section: Exchange Street to Yahara River Bridge

Proposed Typical Section: Yahara River Bridge

Proposed Typical Section: Yahara River Bridge to Larson Beach Road