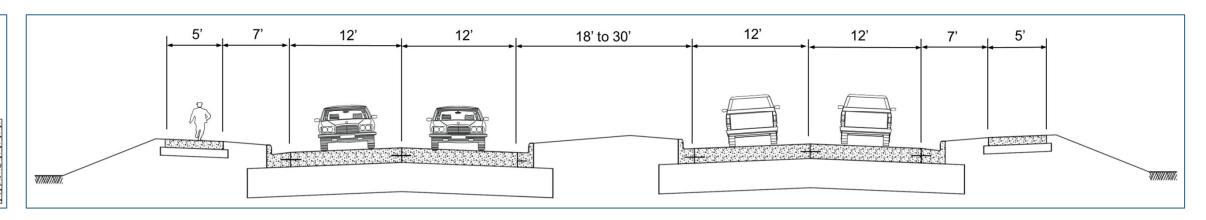

Proposed Typical Section: Exchange Street to Yahara River Bridge

Proposed Typical Section: Yahara River Bridge

Proposed Typical Section: Yahara River Bridge to Larson Beach Road