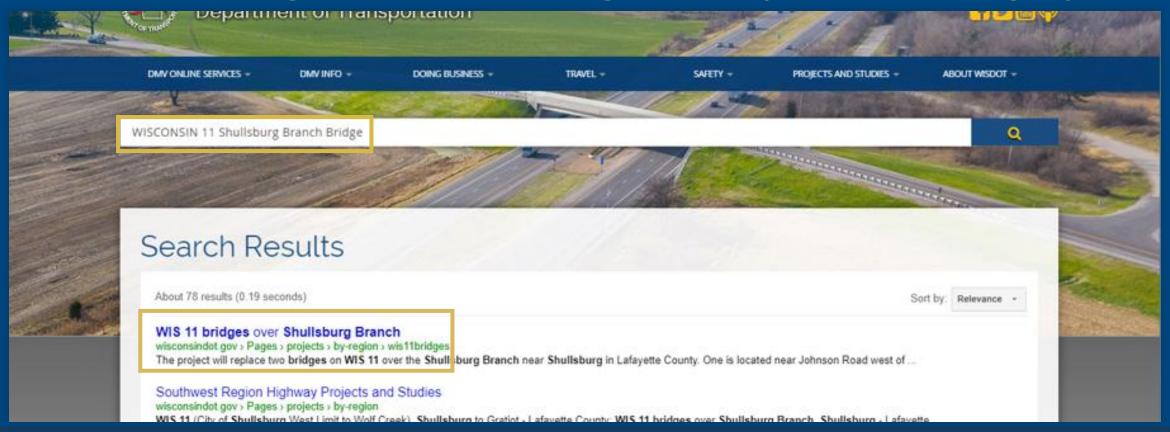

## **Project Website**

WIS 11 bridges over Shullsburg Branch (wisconsindot.gov)