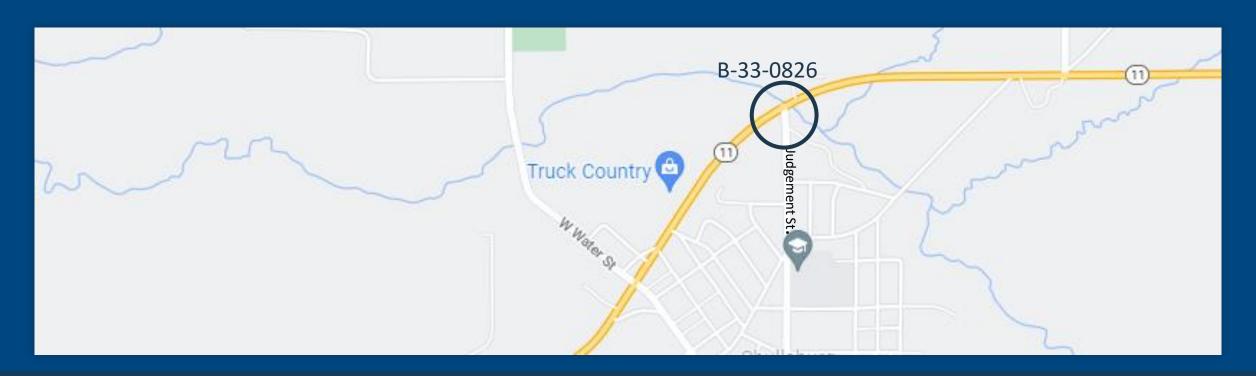

**Project 1706-03-00/80** 

# WIS 11 Shullsburg Branch Bridges Public Information Meeting

Joshua Wellnitz Project Design Engineer

January 2022



## **Project Website**

WIS 11 bridges over Shullsburg Branch (wisconsindot.gov)





















## **Project Staff**

- Kurt Johnson, P.E.
  - Project Supervisor
- Joshua Nelson, P.E.
  - Project Manager
- Joshua Wellnitz
  - Project Leader

















#### **Project Limits**

#### Bridge B-33-0825 Near Johnson Road



















## **Project Limits**

**Bridge B-33-0826 Near Judgement Street** 









## Roadway Conditions WIS 11

- Traffic
  - 2,990-3,880 Average Daily Traffic
  - Truck % 11.6
- Pavement
  - 12-foot travel lanes
  - 8-foot shoulder (3-foot paved)
- Safety
  - No crash flags near project intersection limits







## **Purpose and Need**

#### **Bridge Replacement – B-33-0825**

- Bridge Near Johnson Road
  - Built 1947
  - Maintenance 1982
  - Bridge deck is deteriorating
  - Exposed rebar on abutments
  - Girders beginning to rust





















#### **Existing Conditions**

- B-33-0825
  - Deck length 34 feet
  - Deck width 41 feet
  - Adjacent roadway 12-foot lanes, 3-foot paved shoulder







#### **Proposed Design**

- New Bridge Number: B-33-136
  - Deck length 52-ft
  - Deck width 44-ft
  - Structural and concrete approach slabs proposed
  - Polym