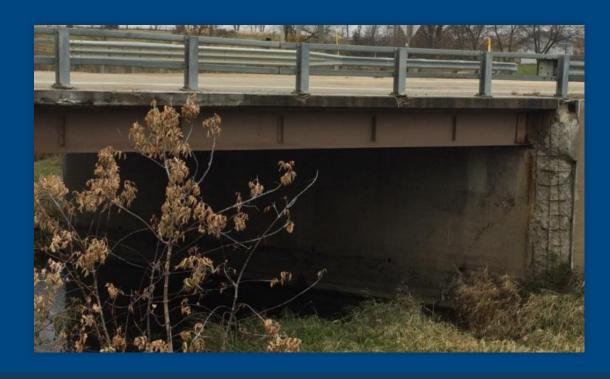

## **Project Limits**

**Bridge B-33-0826 Near Judgement Street** 

#### **Bridge Replacement – B-33-0826**

- Bridge Near Judgement Street
  - Built 1935
  - Maintenance 1996
  - Bridge deck is deteriorating
  - Exposed rebar on abutments
  - Girders beginning to rust

#### **Existing Conditions**

- B-33-0826
  - Deck length 42-ft
  - Deck width 41-ft
  - Adjacent roadway 12-ft lanes, 8-ft paved shoulder
  - Judgement Street 10-ft from bridge deck