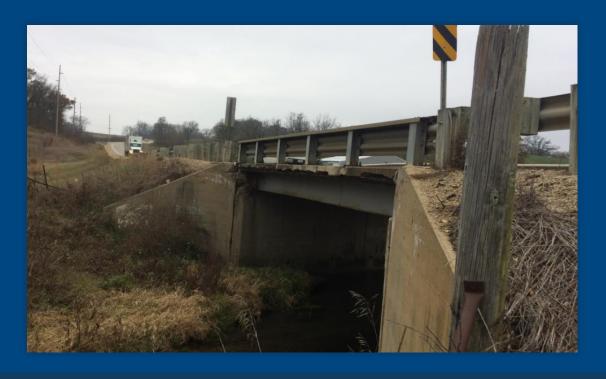

#### Bridge B-33-0825 Near Johnson Road

#### **Bridge Replacement – B-33-0825**

- Bridge Near Johnson Road
  - Built 1947
  - Maintenance 1982
  - Bridge deck is deteriorating
  - Exposed rebar on abutments
  - Girders beginning to rust

#### **Existing Conditions**

- B-33-0825
  - Deck length 34 feet
  - Deck width 41 feet
  - Adjacent roadway 12-foot lanes, 3-foot paved shoulder