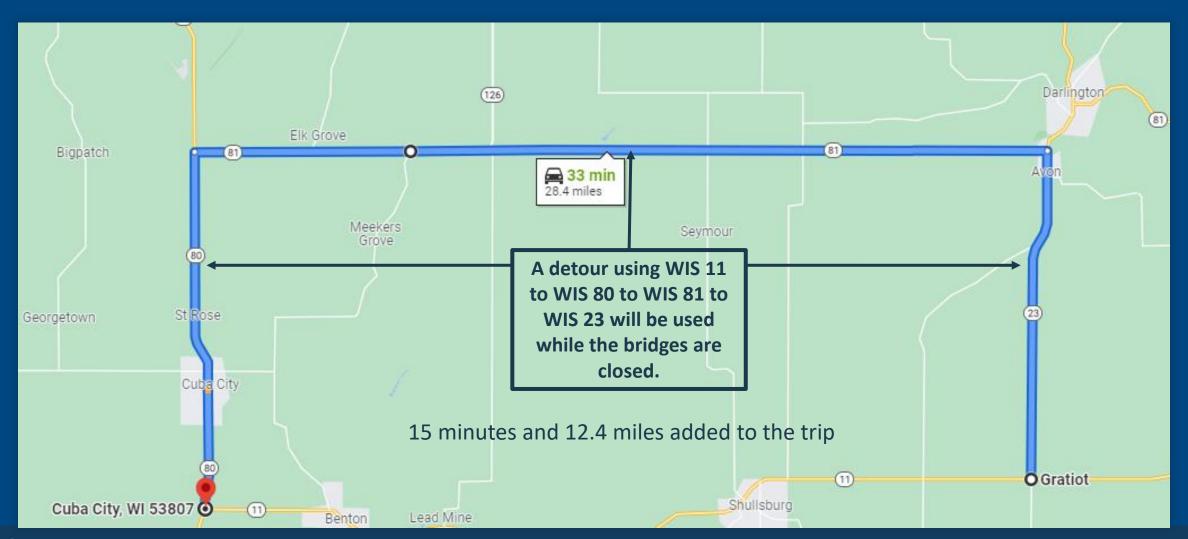

#### **Detour**

- Posted detour for WIS 11 through traffic, for project duration
- Access for local Shullsburg traffic will remain open
  - Detour will be staged, closing one bridge at a time

#### **Detour During Construction**