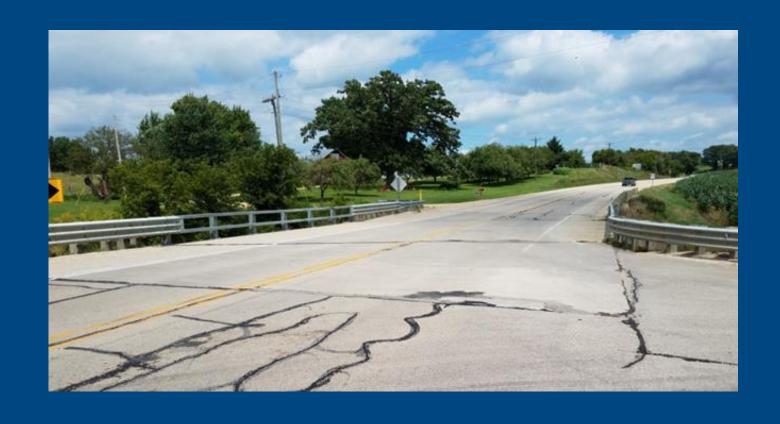

#### **Bridge Replacement – B-33-0825**

- Bridge Near Johnson Road
  - Built 1947
  - Maintenance 1982
  - Bridge deck is deteriorating
  - Exposed rebar on abutments
  - Girders beginning to rust

#### **Existing Conditions**

- B-33-0825
  - Deck length 34 feet
  - Deck width 41 feet
  - Adjacent roadway 12-foot lanes, 3-foot paved shoulder