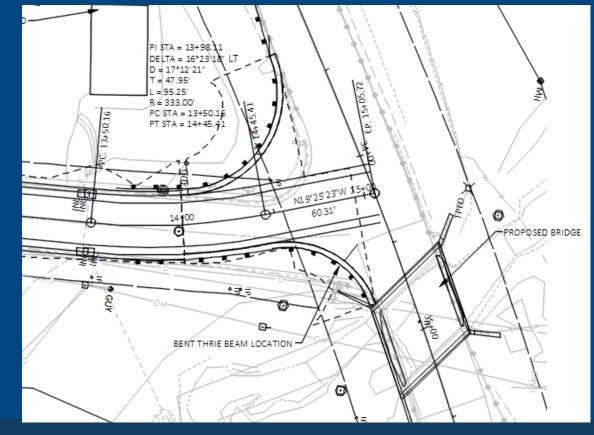

#### Design Overview **Proposed Design**

- Judgment Street
  - 12-foot travel lanes
  - 4-foot shoulder with curb and gutter
  - Realigned further west
  - Increase in Judgement Street elevation
  - Existing guardrails extended to **Judgement Street**