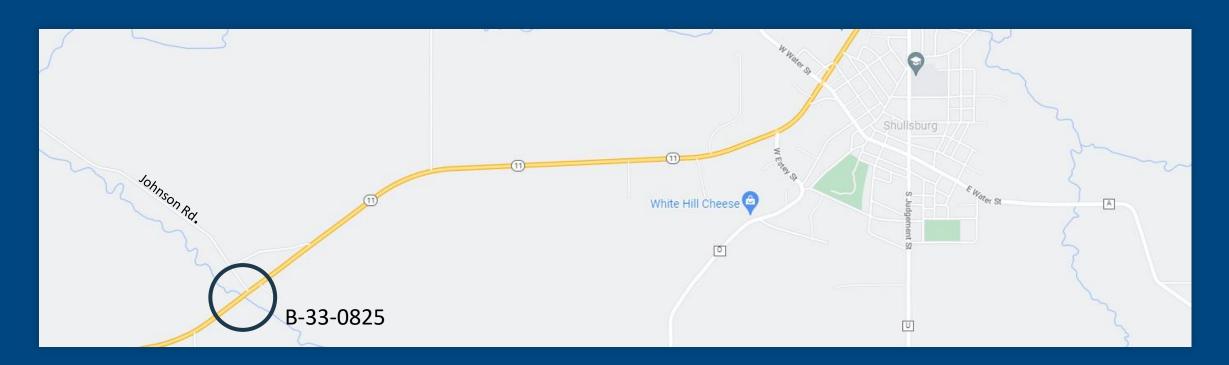

**Project 1706-03-00/80** 

# WIS 11 Shullsburg Branch Bridges Public Information Meeting

Joshua Wellnitz Project Design Engineer

January 2022



## **Project Website**

WIS 11 bridges over Shullsburg Branch (wisconsindot.gov)





















## **Project Staff**

- Kurt Johnson, P.E.
  - Project Supervisor
- Joshua Nelson, P.E.
  - Project Manager
- Joshua Wellnitz
  - Project Leader

















#### **Project Limits**

#### Bridge B-33-0825 Near Johnson Road



















## **Project Limits**

**Bridge B-33-0826 Near Judgement Street** 









## Roadway Conditions WIS 11

- Traffic
  - 2,990-3,880 Average Daily Traffic
  - Truck % 11.6
- Pavement
  - 12-foot travel lanes
  - 8-foot shoulder (3-foot paved)
- Safety
  - No crash flags near project intersection limits







## **Purpose and Need**

#### **Bridge Replacement – B-33-0825**

- Bridge Near Johnson Road
  - Built 1947
  - Maintenance 1982
  - Bridge deck is deteriorating
  - Exposed rebar on abutments
  - Girders beginning to rust





















#### **Existing Conditions**

- B-33-0825
  - Deck length 34 feet
  - Deck width 41 feet
  - Adjacent roadway 12-foot lanes, 3-foot paved shoulder







#### **Proposed Design**

- New Bridge Number: B-33-136
  - Deck length 52