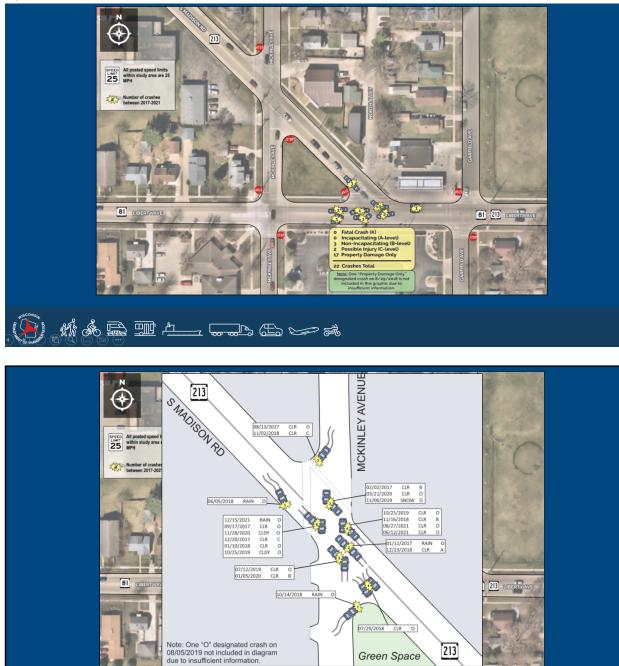

## 

An important need for this project is to address the severe crash history at the intersection. From 2017 to 2021, a total of 71 crashes were found within the intersection area. 43 of these crashes were designated as angle crashes (where the front of a vehicle struck the side of another vehicle), which are shown in these 2 diagrams.

Green Space

The main contributing factor to these crashes is likely the 45-degree skew of WIS 213. Such a drastic angle at an intersection can impede judgement and cause sightline issues for drivers.

It was determined by our Intersection Control Evaluation report that the 4-legged intersection was preferred. This alternative reduced the total number of controlled intersections from 3 to 2, which improves safety conditions while preserving traffic operations and reducing intersection skew angles. This alternative also provides the best accommodation for adjacent access points to public and private entrances, while providing the best conditions for emergency vehicles.