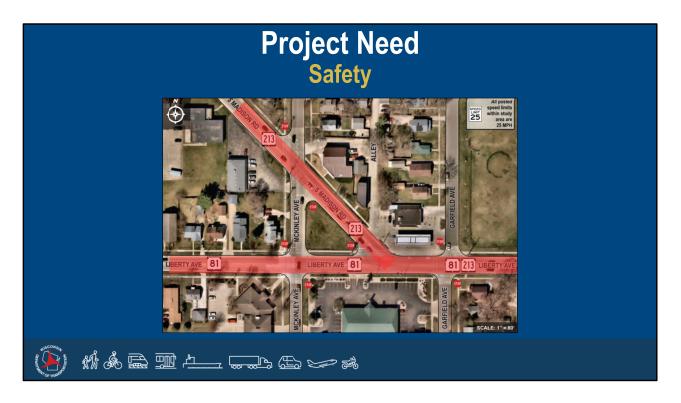

## 

An important need for this project is to address the severe crash history at the intersection. From 2017 to 2021, a total of 71 crashes were found within the intersection area. 43 of these crashes were designated as angle crashes (where the front of a vehicle struck the side of another vehicle), which are shown in these 2 diagrams.

Green Space

The main contributing factor to these crashes is likely the 45-degree skew of WIS 213. Such a drastic angle at an intersection can impede judgement and cause sightline issues for drivers.

It was determined by our Intersection Control Evaluation report that the 4-legged intersection was preferred. This alternative reduced the total number of controlled intersections from 3 to 2, which improves safety conditions while preserving traffic operations and reducing intersection skew angles. This alternative also provides the best accommodation for adjacent access points to public and private entrances, while providing the best conditions for emergency vehicles.