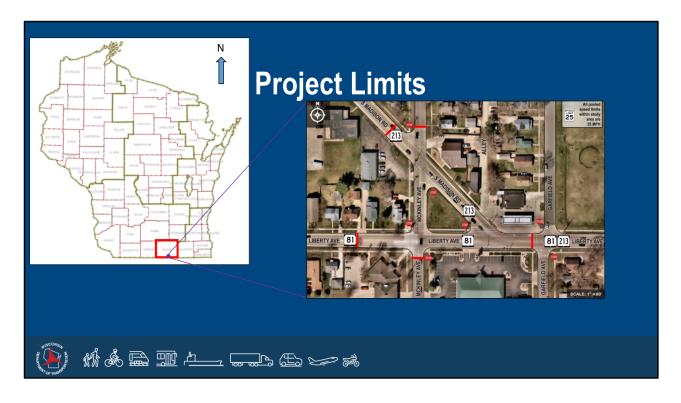

The proposed project is located in Rock County in the southern region of the State of Wisconsin. As we zoom into Rock County, the project is the triangular intersection with approximate limits denoted by the red lines.