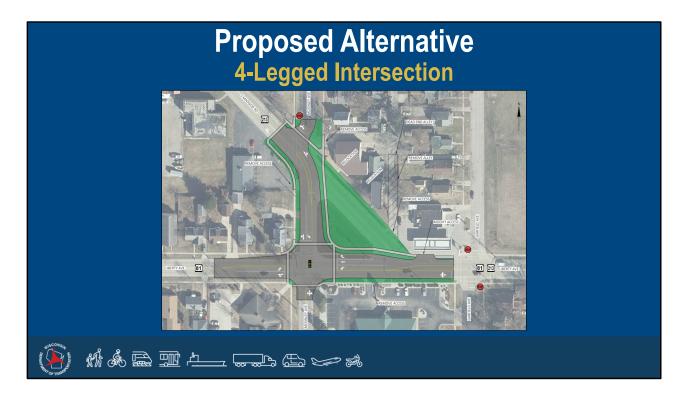

Green Space

The main contributing factor to these crashes is likely the 45-degree skew of WIS 213. Such a drastic angle at an intersection can impede judgement and cause sightline issues for drivers.

It was determined by our Intersection Control Evaluation report that the 4-legged intersection was preferred. This alternative reduced the total number of controlled intersections from 3 to 2, which improves safety conditions while preserving traffic operations and reducing intersection skew angles. This alternative also provides the best accommodation for adjacent access points to public and private entrances, while providing the best conditions for emergency vehicles.