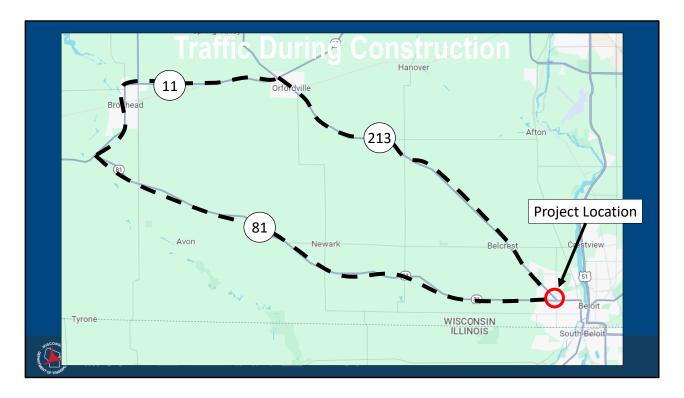

Wisconsin Highway 81 is planned to be built using a detour with staging during construction. The proposed detour route, shown in black, will use Wisconsin Highway 81 to Wisconsin Highway 213.

During construction, access will be maintained for residents and businesses to the greatest extent possible. Limited exceptions to driveway access are expected during work operations immediately in front of access points; however, these times of restricted access are anticipated to be infrequent and well-communicated in advance of any access-restricting work. Specific access needs can be communicated with the design team now or with the Department's field representatives during construction.