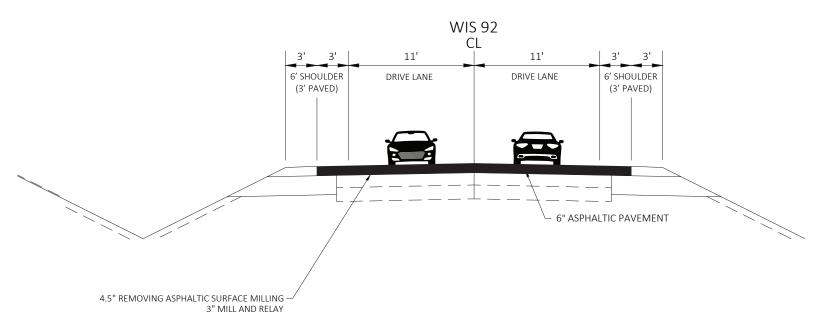

# EXISTING TYPICAL SECTION ALASKA AVENUE TO EAST LINCOLN STREET



#### WIS 92 Alaska Avenue to Stonefield Way Dane County

State ID: 5926-03-72 Public Involvement Meeting #1 October 2023



# EXISTING TYPICAL SECTION EAST OF COUNTY JG TO STONEFIELD WAY



#### WIS 92 Alaska Avenue to Stonefield Way Dane County

State ID: 5926-03-72 Public Involvement Meeting #1 October 2023

## FINISHED TYPICAL SECTION EAST OF COUNTY JG TO STONEFIELD WAY



## EXISTING TYPICAL SECTION EAST LINCOLN STREET TO EAST OF COUNTY JG



### WIS 92 Alaska Avenue to Stonefield Way Dane County

State ID: 5926-03-72 Public Involvement Meeting #1 October 2023