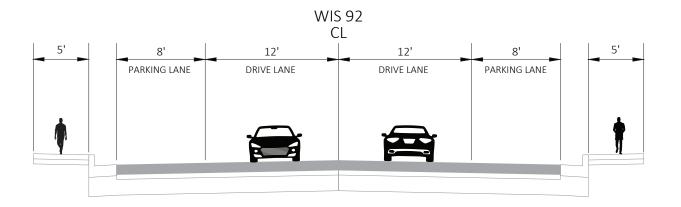

# EXISTING TYPICAL SECTION ALASKA AVENUE TO EAST LINCOLN STREET

#### WIS 92 Alaska Avenue to Stonefield Way Dane County

State ID: 5926-03-72 Public Involvement Meeting #1 October 2023