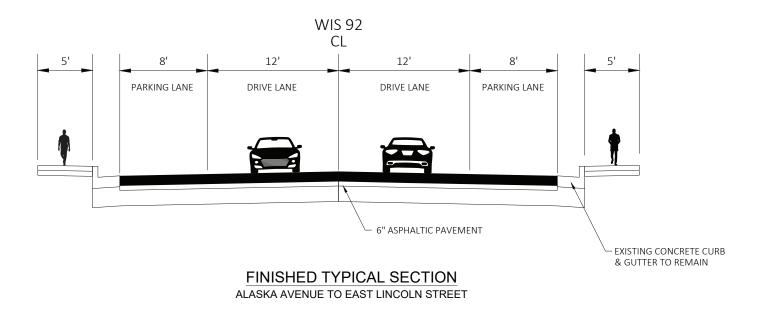

## EXISTING TYPICAL SECTION EAST LINCOLN STREET TO EAST OF COUNTY JG

### WIS 92 Alaska Avenue to Stonefield Way Dane County

State ID: 5926-03-72 Public Involvement Meeting #1 October 2023