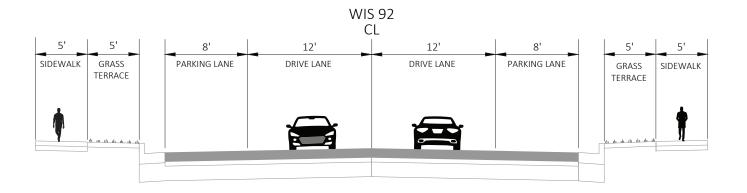

# EXISTING TYPICAL SECTION ALASKA AVENUE TO EAST LINCOLN STREET



#### WIS 92 Alaska Avenue to Stonefield Way Dane County

State ID: 5926-03-72 Public Involvement Meeting #1 October 2023



# EXISTING TYPICAL SECTION EAST OF COUNTY JG TO STONEFIELD WAY



#### WIS 92 Alaska Avenue to Stonefield Way Dane County

State ID: 5926-03-72 Public Involvement Meeting #1 October 2023

## FINISHED TYPICAL SECTION EAST OF COUNTY JG TO STONEFIELD WAY



## EXISTING TYPICAL SECTION EAST LINCOLN STREET TO EAST OF COUNTY JG



### WIS 92 Alaska Avenue to Stonefield Way Dane County

State ID: 5926-03-72 Public Involvement Meeting #1 October 2023