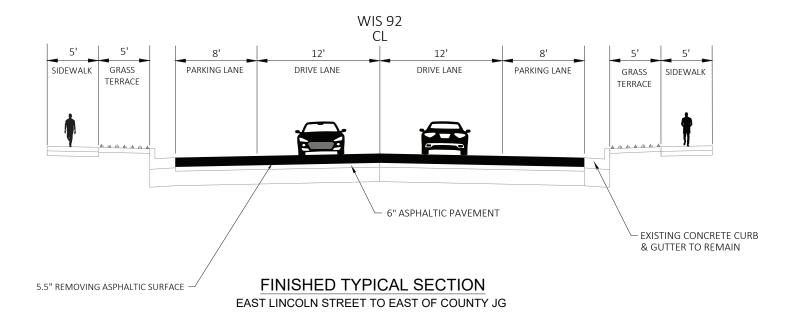

# EXISTING TYPICAL SECTION ALASKA AVENUE TO EAST LINCOLN STREET



#### WIS 92 Alaska Avenue to Stonefield Way Dane County

State ID: 5926-03-72 Public Involvement Meeting #1 October 2023



# EXISTING TYPICAL SECTION EAST OF COUNTY JG TO STONEFIELD WAY



#### WIS 92 Alaska Avenue to Stonefield Way Dane County

State ID: 5926-03-72 Public Involvement Meeting #1 October 2023

## FINISHED TYPICAL SECTION EAST OF COUNTY JG TO STONEFIELD WAY



## EXISTING TYPICAL SECTION EAST LINCOLN STREET TO EAST OF COUNTY JG



### WIS 92 Alaska Avenue to Stonefield Way Dane County

State ID: 5926-03-72 Public Involvement Meeting #1 October 2023