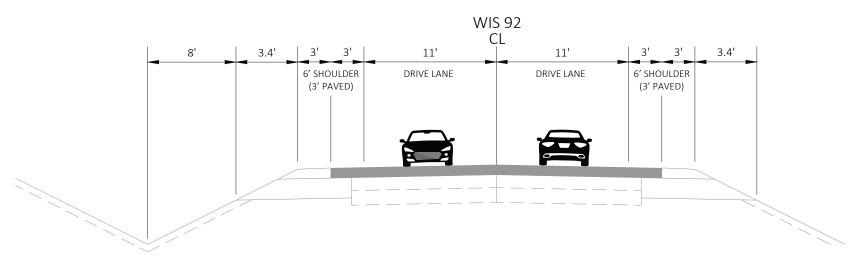

# EXISTING TYPICAL SECTION EAST OF COUNTY JG TO STONEFIELD WAY

#### WIS 92 Alaska Avenue to Stonefield Way Dane County

State ID: 5926-03-72 Public Involvement Meeting #1 October 2023