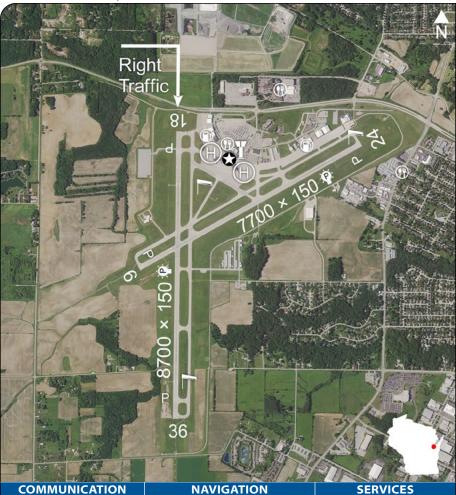

# Green Bay - Austin Straubel International (GRB) 7 SW of City

#### COMMUNICATION

66

TWR/CTAF. . . . 118.7 GND CON . . . . 121.9 ATIS (ASOS) . . .124.1 (920) 494-7140

CLNC DEL . . . . 121.75 (651) 463-5588

DEP . . . . . . . 126.55 RCO . . . . . . 122.2

**VOR to Field** 

115.5 GRB 146°/5 NM

## **NAVIGATION**

Elevation . . . 695' TPA ..... 1695'

### FUEL 100LL, Jet A

**Executive Air** (920) 498-4880 **Jet Air Services** 

(920) 494-2669

Airport Safety Department (24 HR) (920) 498-4820

- CLASS C 1130 0530Z, other times CLASS E.
- RIGHT TRAFFIC RUNWAY 18 when ATCT is closed.
- · Avoid overflight of noise sensitive areas north and east of airport during night time.
- For ATC telephone numbers see page 7.

## STAMP LOCATION

FBO: Stamps located at both Jet Air and **Executive Air** 

ADDRESS 2077 Airport Dr, Green Bay, WI 54313