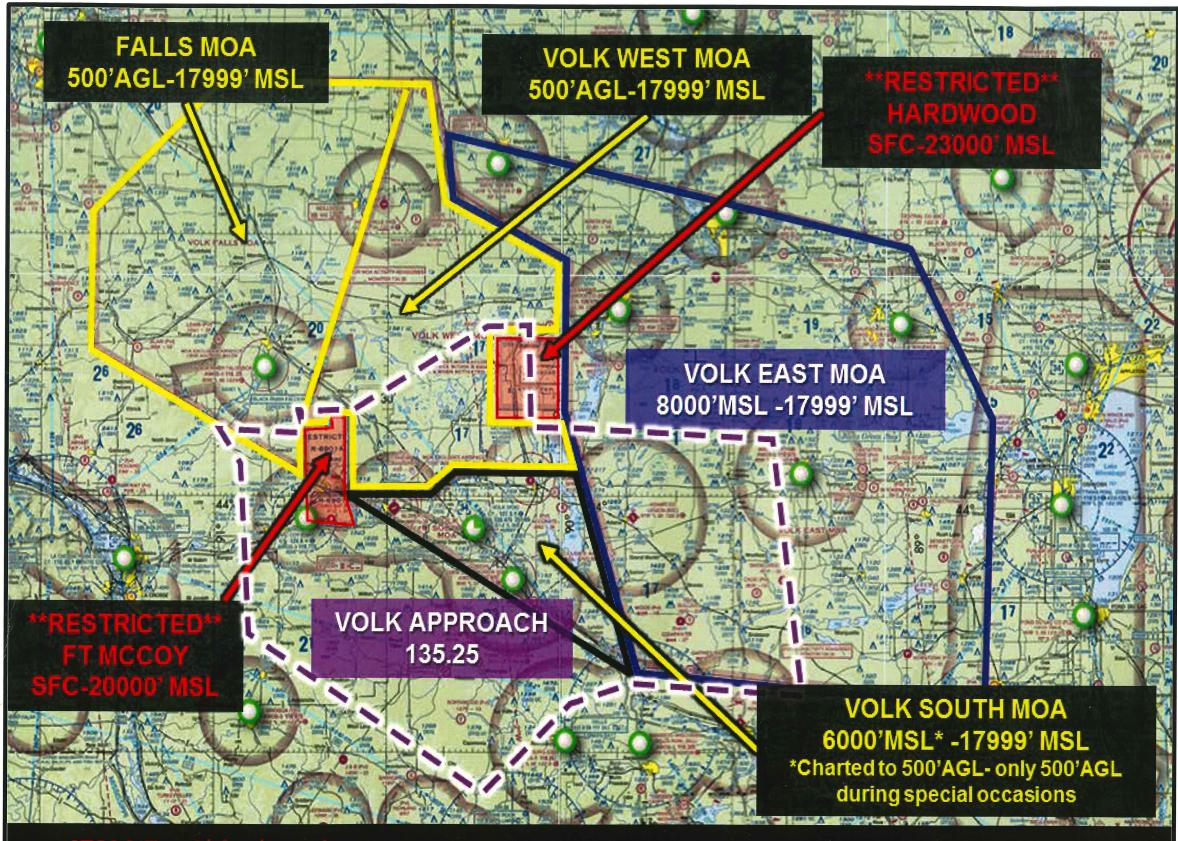

## Volk Military Operations Areas (MOA):

ATCAA Top Altitude varies

NOT FOR NAVIGATION

## **CONTACT INFORMATION:**

Volk Field ANGB: 800-972-8673 https://www.facebook.com/VolkFieldANGB/

| Volk Approach Control (RAPCON): |              |
|---------------------------------|--------------|
| -Recorded Line                  | 608-427-1779 |
| -Sup Desk                       | 608-427-1381 |

## **FREQUENCIES:**

| Airspace Info:          | 134.35  |
|-------------------------|---------|
| Volk ATIS:              | 120.475 |
| Volk Approach:          | 135.25  |
| Volk Tower:             | 127.5   |
| ZMP Ctr (W-NW of VOK):  | 128.6   |
| ZMP Ctr (NE of VOK):    | 124.4   |
| ZAU Ctr (SW of VOK):    | 125.05  |
| MKE Apch (E of VOK):    | 127.0   |
| MSN Apch (S-SE of VOK): | 135.45  |
| Hardwood Range:         | 132.025 |
| Ft McCoy Range:         | 123.45  |
|                         | 6       |