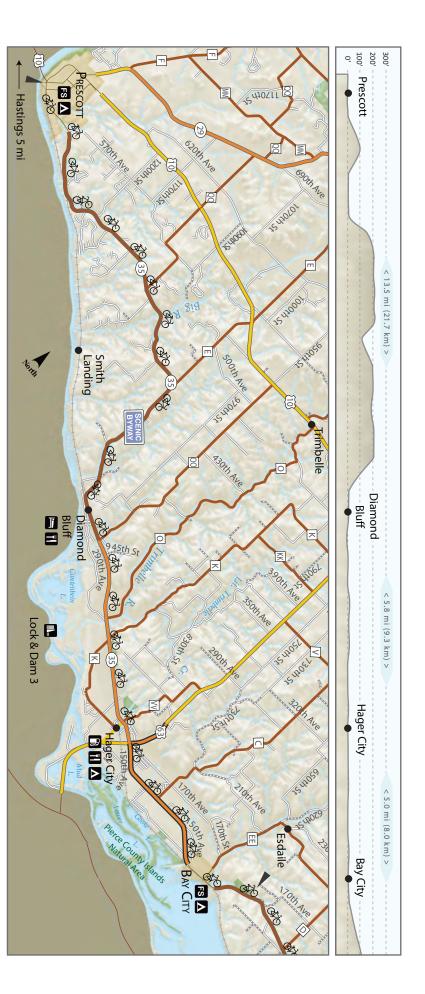

## Section 1 Prescott

**Distance:** 20 miles from Prescott to Hager City. 5 miles from Hager City to Bay City. 27 miles from map matchline to map matchline.

**Difficulty:** A total elevation change of 400 feet occurs along the entire distance. Rolling hills between Diamond Bluff and Prescott.

**Route Travel Conditions:** Two-lane highway with wider paved shoulders. Conditions are rated from "Moderate" to "Best".

**Direcons:** Southbound: Start at Prescott continue south and east on WIS 35 (that will place the bluffs to your left and the river to your right). Continue on WIS 35 to the end of the map's matchline. Northbound: Continue on WIS 35 from matchline to Prescott.