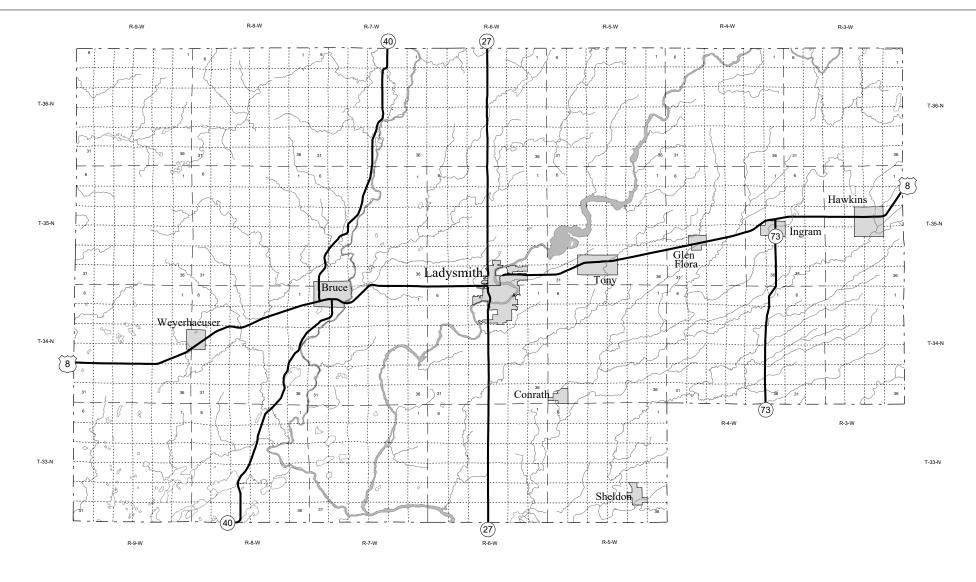

## **RUSK COUNTY**

Prepared by the State of Wisconsin, Department of Transportation Division of Transportation System Development in accordance with Section 84.02 (12) showing the official layout of the STATE TRUNK HIGHWAY SYSTEM as of December 31, 2021