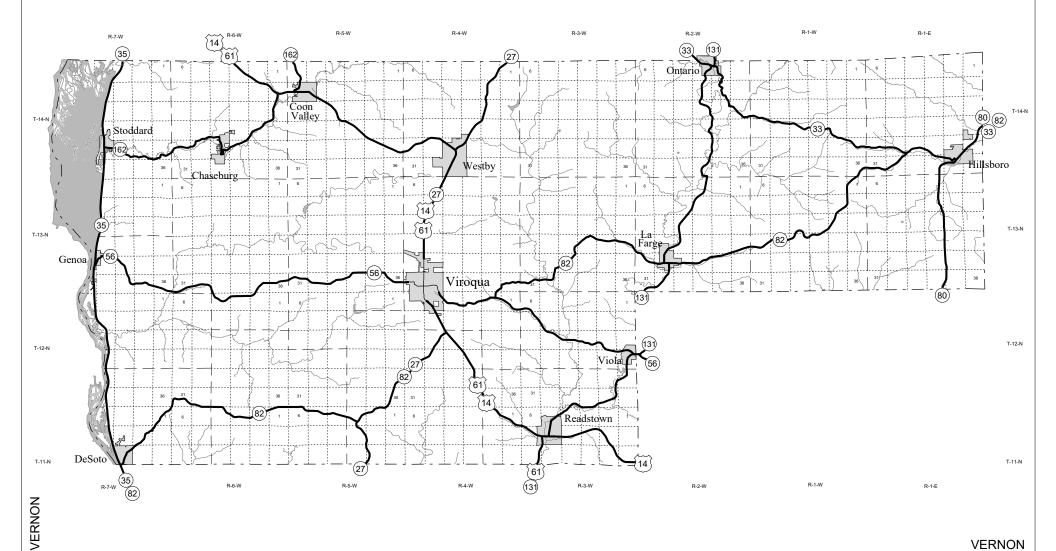

## **VERNON COUNTY**

Prepared by the State of Wisconsin, Department of Transportation Division of Transportation System Development in accordance with Section 84.02 (12) showing the official layout of the STATE TRUNK HIGHWAY SYSTEM as of December 31, 2021