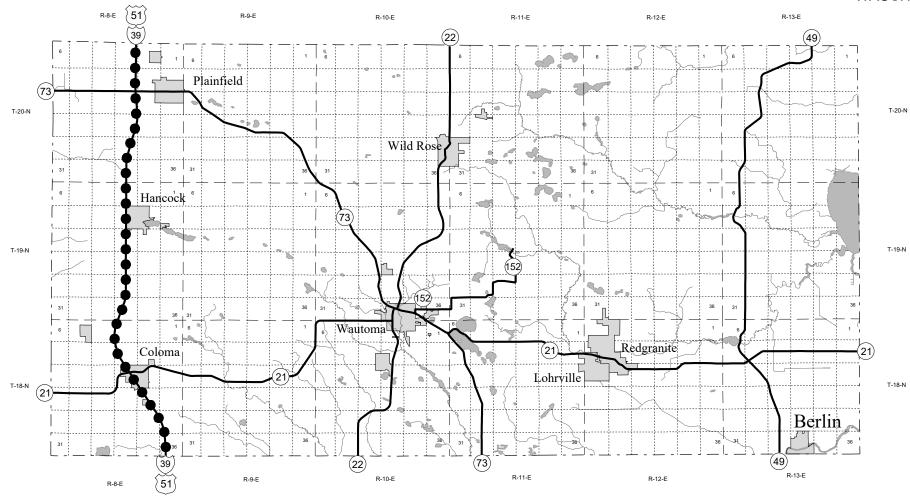

## WAUSHARA

## WAUSHARA COUNTY

Prepared by the State of Wisconsin, Department of Transportation Division of Transportation System Development in accordance with Section 84.02 (12) showing the official layout of the STATE TRUNK HIGHWAY SYSTEM as of December 31, 2021

| SYMBOL | HIGHWAY DESIGNATION                                                                                                                      | WI. STATE<br>STATUTES |
|--------|------------------------------------------------------------------------------------------------------------------------------------------|-----------------------|
|        | STATE TRUNK HIGHWAY (Maintained & Traveled)                                                                                              | 84.02                 |
| ====   | STATE TRUNK HIGHWAY (Not Maintained & Traveled                                                                                           | 84.02                 |
|        | STATE TRUNK HIGHWAY (To be removed from the Official STH System Upon opening to traffic the highway segments shown as symbol $=======$ ) | 84.02                 |
|        | DESIGNATED FREEWAY - INTERSTATE HIGHWAY                                                                                                  | 84.29 & 84.295        |
|        | DESIGNATED FREEWAY                                                                                                                       | 84.295                |
| 000    | DESIGNATED EXPRESSWAY                                                                                                                    |                       |