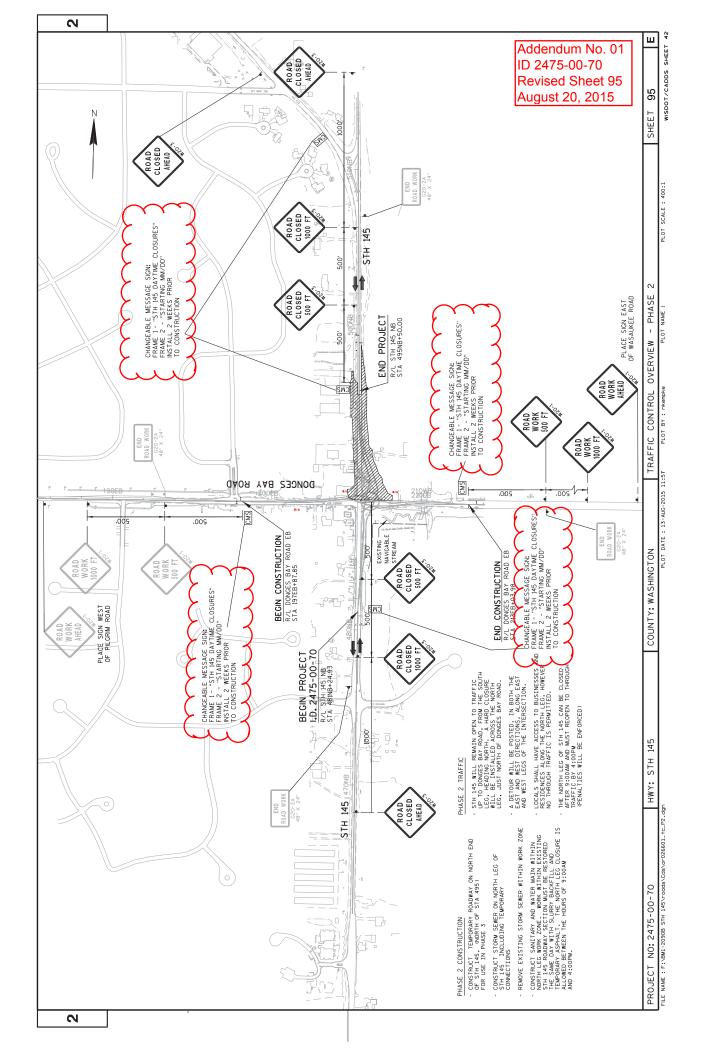

#### **Plan Sheets**

|                                                                     | Revised Plan Sheets                                                        |  |  |  |  |  |  |  |  |  |
|---------------------------------------------------------------------|----------------------------------------------------------------------------|--|--|--|--|--|--|--|--|--|
| Plan Sheet Plan Sheet Title (brief description of changes to sheet) |                                                                            |  |  |  |  |  |  |  |  |  |
| 95                                                                  | Traffic Control Overview – Phase 2; PCMS notes revised.                    |  |  |  |  |  |  |  |  |  |
| 150                                                                 | Miscellaneous Quantities; 643.1000, 643.1050, 643.3000 quantities revised. |  |  |  |  |  |  |  |  |  |

#### Phase 1

STH 145 is open to through traffic in both directions. STH 145 is a two lane rural roadway, one lane in each direction. Donges Bay Road will be open on the west leg of the intersection and closed on the east leg, with a hard closure. Donges Bay Road is also a two lane rural roadway, with one lane in each direction.

The detour route signing for Phase 1 shall be in place as shown in the plans when the east leg of the intersection is closed to through traffic. Donges Bay Road traffic will be directed to Pilgrim Road, STH 167, Eisenhower Drive, and Washington Drive as the detour route during the closure. Detour signs shall be covered at the end of Phase 1 when the east leg of the intersection is open to traffic.

#### Phase 2

Phase 2 will close STH 145, north of Donges Bay Road, for a 4 week period between the hours of 9:00am and 4:00pm. STH 145, south of Donges Bay Road, will remain open during Phase 2. Donges Bay Road will be open to through traffic along both east and west legs of the intersection. Northbound traffic on STH 145 will have the option of following a detour along the east or west leg of the intersection.

The detour route signing for Phase 2 shall be in place as shown in the plans when the north leg of the intersection is closed to through traffic. STH 145 traffic will be directed to STH 167, Eisenhower Drive, and Washington Drive as the detour route during the closure. When the detour route is not in use (outside of the hours 9:00am to 4:00pm), detour signs shall be covered and changeable message signs turned off. Detour signs shall be removed at the end of Phase 2 when the north leg of the intersection is open to traffic.