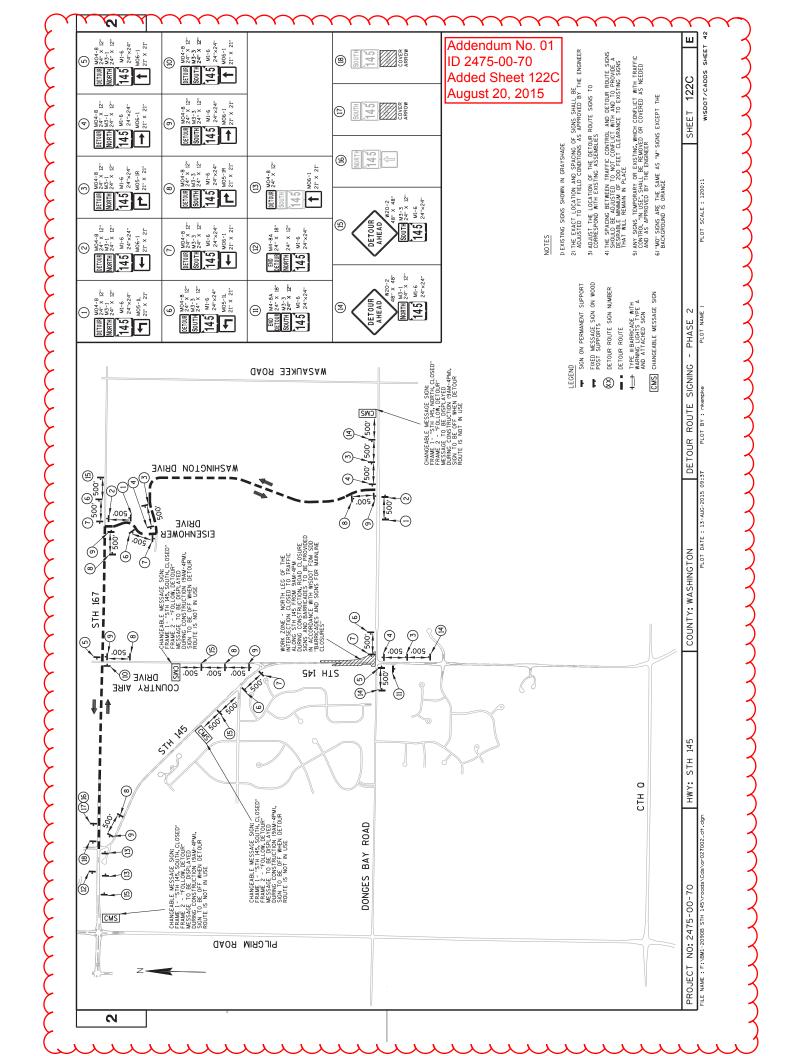

|               | Added Plan Sheets                                                                          |  |  |  |  |  |  |  |  |
|---------------|--------------------------------------------------------------------------------------------|--|--|--|--|--|--|--|--|
| Plan<br>Sheet | Plan Sheet Title (brief description of why sheet was added)                                |  |  |  |  |  |  |  |  |
| 122A          | Traffic Control Detail: Fixed Message Signs; Sign No. 2000 removed                         |  |  |  |  |  |  |  |  |
| 122R          | Detour Route Signing – Phase 1; Detour route signing separated into specific phase.        |  |  |  |  |  |  |  |  |
| 122C          | Detour Route Signing – Phase 2; Detour route signing separated into specific phase.        |  |  |  |  |  |  |  |  |
| 122D          | Detour Route Signing – Phases 3 and 4; Detour route signing separated into specific phase. |  |  |  |  |  |  |  |  |

#### Phase 2

Phase 2 will close STH 145, north of Donges Bay Road, for a 4 week period between the hours of 9:00am and 4:00pm. STH 145, south of Donges Bay Road, will remain open during Phase 2. Donges Bay Road will be open to through traffic along both east and west legs of the intersection. Northbound traffic on STH 145 will have the option of following a detour along the east or west leg of the intersection.

The detour route signing for Phase 2 shall be in place as shown in the plans when the north leg of the intersection is closed to through traffic. STH 145 traffic will be directed to STH 167, Eisenhower Drive, and Washington Drive as the detour route during the closure. When the detour route is not in use (outside of the hours 9:00am to 4:00pm), detour signs shall be covered and changeable message signs turned off. Detour signs shall be removed at the end of Phase 2 when the north leg of the intersection is open to traffic.