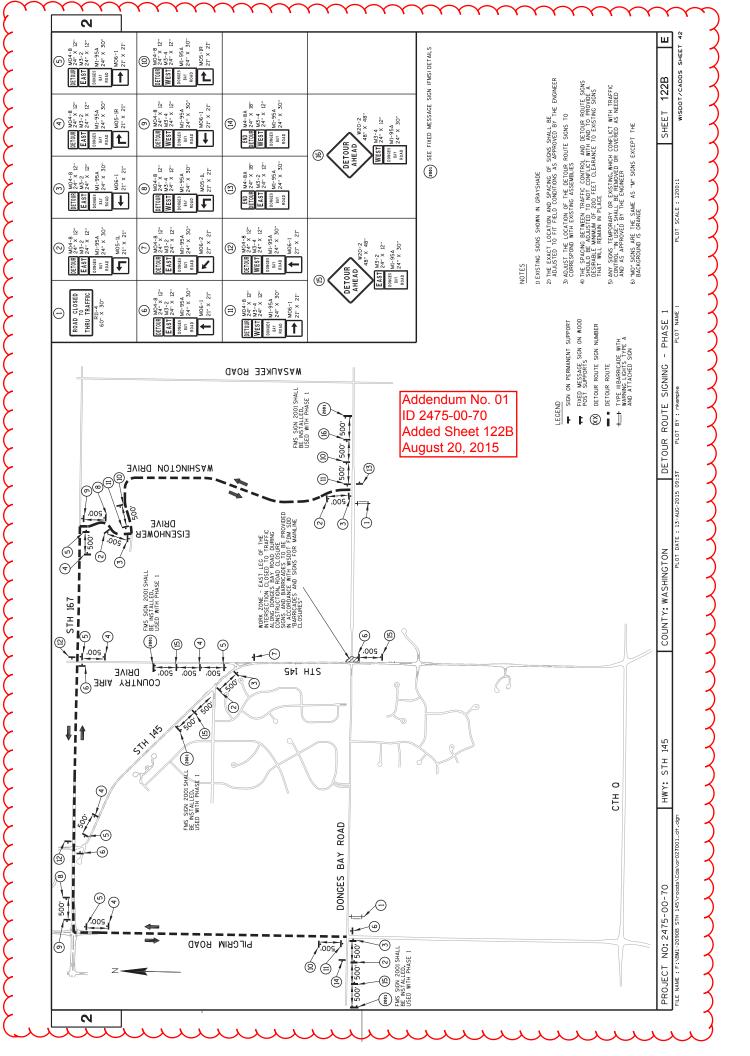

|               | Added Plan Sheets                                                                          |  |  |  |  |  |  |  |  |
|---------------|--------------------------------------------------------------------------------------------|--|--|--|--|--|--|--|--|
| Plan<br>Sheet | Plan Sheet Title (brief description of why sheet was added)                                |  |  |  |  |  |  |  |  |
| 122A          | Traffic Control Detail: Fixed Message Signs; Sign No. 2000 removed                         |  |  |  |  |  |  |  |  |
| 122R          | Detour Route Signing – Phase 1; Detour route signing separated into specific phase.        |  |  |  |  |  |  |  |  |
| 122C          | Detour Route Signing – Phase 2; Detour route signing separated into specific phase.        |  |  |  |  |  |  |  |  |
| 122D          | Detour Route Signing – Phases 3 and 4; Detour route signing separated into specific phase. |  |  |  |  |  |  |  |  |

#### Phase 1

STH 145 is open to through traffic in both directions. STH 145 is a two lane rural roadway, one lane in each direction. Donges Bay Road will be open on the west leg of the intersection and closed on the east leg, with a hard closure. Donges Bay Road is also a two lane rural roadway, with one lane in each direction.

The detour route signing for Phase 1 shall be in place as shown in the plans when the east leg of the intersection is closed to through traffic. Donges Bay Road traffic will be directed to Pilgrim Road, STH 167, Eisenhower Drive, and Washington Drive as the detour route during the closure. Detour signs shall be covered at the end of Phase 1 when the east leg of the intersection is open to traffic.