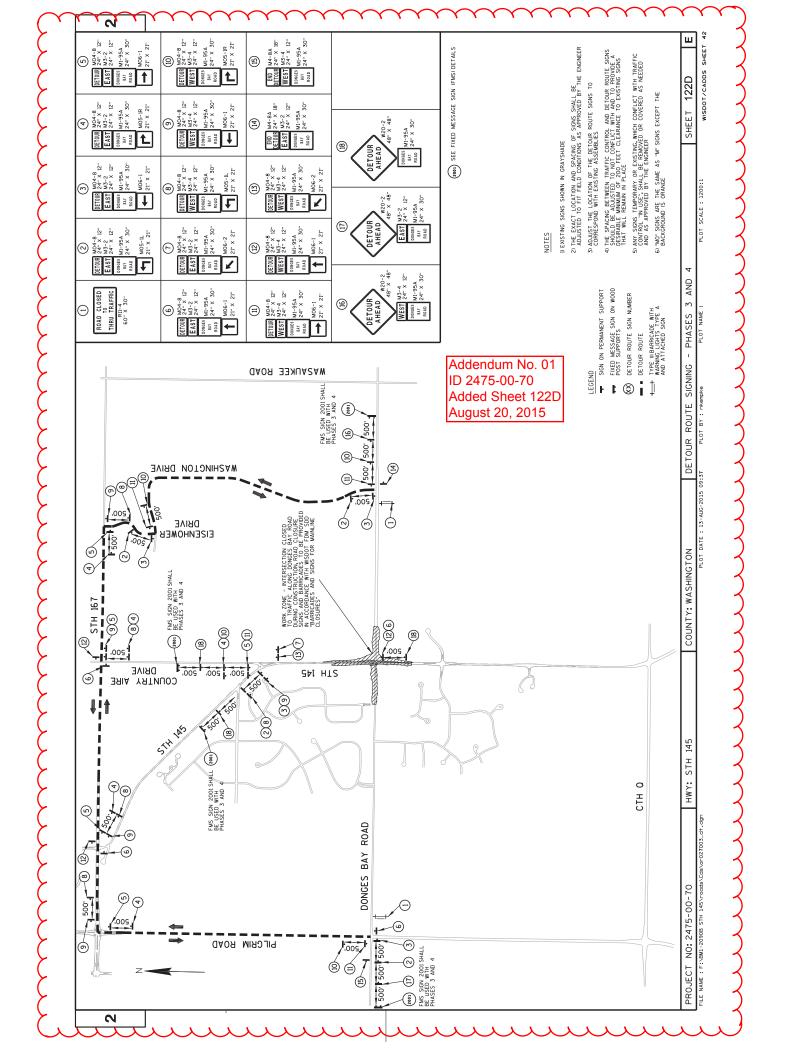

|               | Added Plan Sheets                                                                          |  |  |  |  |  |  |  |  |
|---------------|--------------------------------------------------------------------------------------------|--|--|--|--|--|--|--|--|
| Plan<br>Sheet | Plan Sheet Title (brief description of why sheet was added)                                |  |  |  |  |  |  |  |  |
| 122A          | Traffic Control Detail: Fixed Message Signs; Sign No. 2000 removed                         |  |  |  |  |  |  |  |  |
| 122R          | Detour Route Signing – Phase 1; Detour route signing separated into specific phase.        |  |  |  |  |  |  |  |  |
| 122C          | Detour Route Signing – Phase 2; Detour route signing separated into specific phase.        |  |  |  |  |  |  |  |  |
| 122D          | Detour Route Signing – Phases 3 and 4; Detour route signing separated into specific phase. |  |  |  |  |  |  |  |  |

#### Phase 3

Keep the 2 lanes of STH 145 open (one NB, one SB) to through traffic throughout this phase. No turns will be permitted at Donges Bay Road, since a hard closure at the side road will be in place. Donges Bay Road will have a soft closure at the far east and west project limits, permitting local traffic to access Donges Bay Road from the far west and far east end construction limits. The hard closure / detour will remain in effect until the end of Phase 4.

The detour route signing for Phase 3 shall be in place as shown in the plans when the east and west legs of the intersection are closed to through traffic. Donges Bay Road traffic will be directed to Pilgrim Road, STH 167, Eisenhower Drive, and Washington Drive as the detour route during the closure. Detour signs shall remain in place at the end of Phase 3 for Phase 4.

#### Phase 4

Keep the 2 lanes of STH 145 open (one NB, one SB) to through traffic throughout this phase. Southbound STH 145 traffic will now be shifted onto the new roadway, east of the existing STH 145. Southbound STH 145 traffic will travel on temporary pavement in many areas, including the south leg median, central island, north median and temporary pavement along the far north end of the north leg. Donges Bay Road remains closed at STH 145 with a hard closure, while the construction limits still have the soft closure, "closed to through traffic" signage. At the end of Phase 4, the hard closure at STH 145 and Donges Bay Road intersection is removed and Donges Bay Road is fully open to traffic. Full operation of the roundabout circle is not permitted however. Maintain sidewalk closures throughout this stage, through the end of the project. All roadways are now open to through traffic with the exception of the roundabout lane on the north side and south side. No left turn movements will be permitted until the end of Phase 5.

The detour route signing for Phase 4 shall be in place as shown in the plans when the east and west legs of the intersection are closed to through traffic. Donges Bay Road traffic will be directed to

Pilgrim Road, STH 167, Eisenhower Drive, and Washington Drive as the detour route during the closure. Detour signs shall be removed at the end of Phase 4 when the intersection is open to traffic.