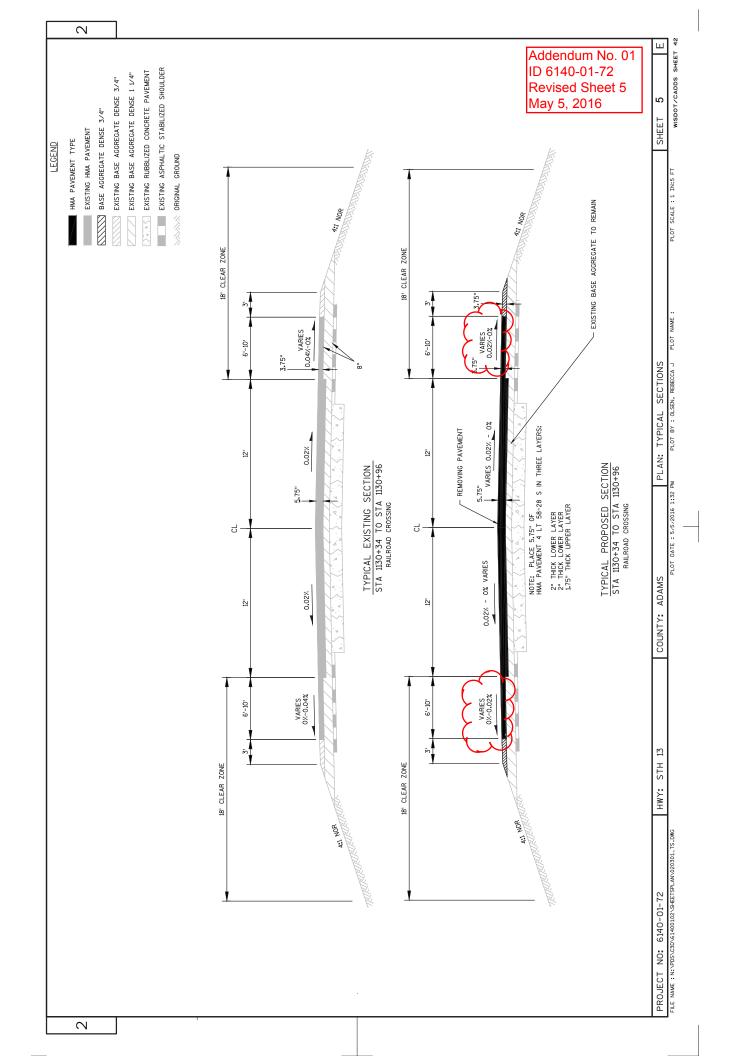

#### **Plan Sheets**

| Revised Plan Sheets |                                                          |
|---------------------|----------------------------------------------------------|
| Plan<br>Sheet       | Plan Sheet Title (brief description of changes to sheet) |
| 4                   | Typical Section (changed shoulder slope)                 |
| 5                   | Typical Section (changed shoulder slope)                 |

#### **Plan Sheets**

The following  $8\frac{1}{2}$  x 11-inch sheets are attached and made part of the plans for this proposal: Revised: 4 and 5

The responsibility for notifying potential subcontractors and suppliers of these changes remains with the prime contractor.