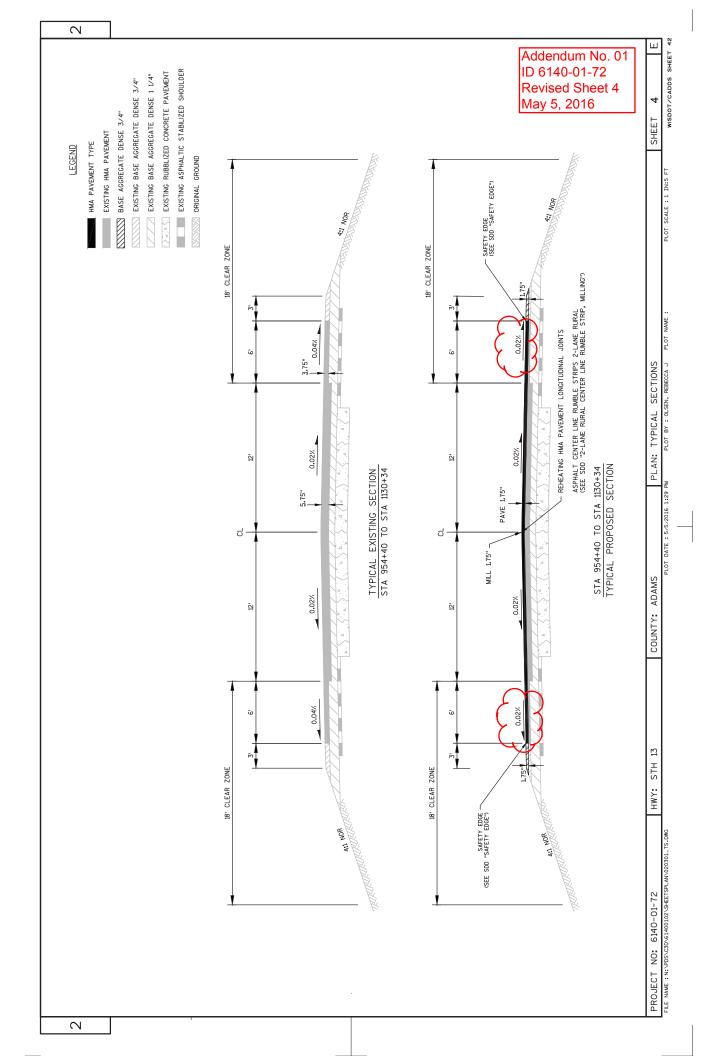

#### **Plan Sheets**

| Revised Plan Sheets |                                                          |
|---------------------|----------------------------------------------------------|
| Plan<br>Sheet       | Plan Sheet Title (brief description of changes to sheet) |
| 4                   | Typical Section (changed shoulder slope)                 |
| 5                   | Typical Section (changed shoulder slope)                 |

#### **Plan Sheets**

The following  $8\frac{1}{2}$  x 11-inch sheets are attached and made part of the plans for this proposal: Revised: 4 and 5

The responsibility for notifying potential subcontractors and suppliers of these changes remains with the prime contractor.