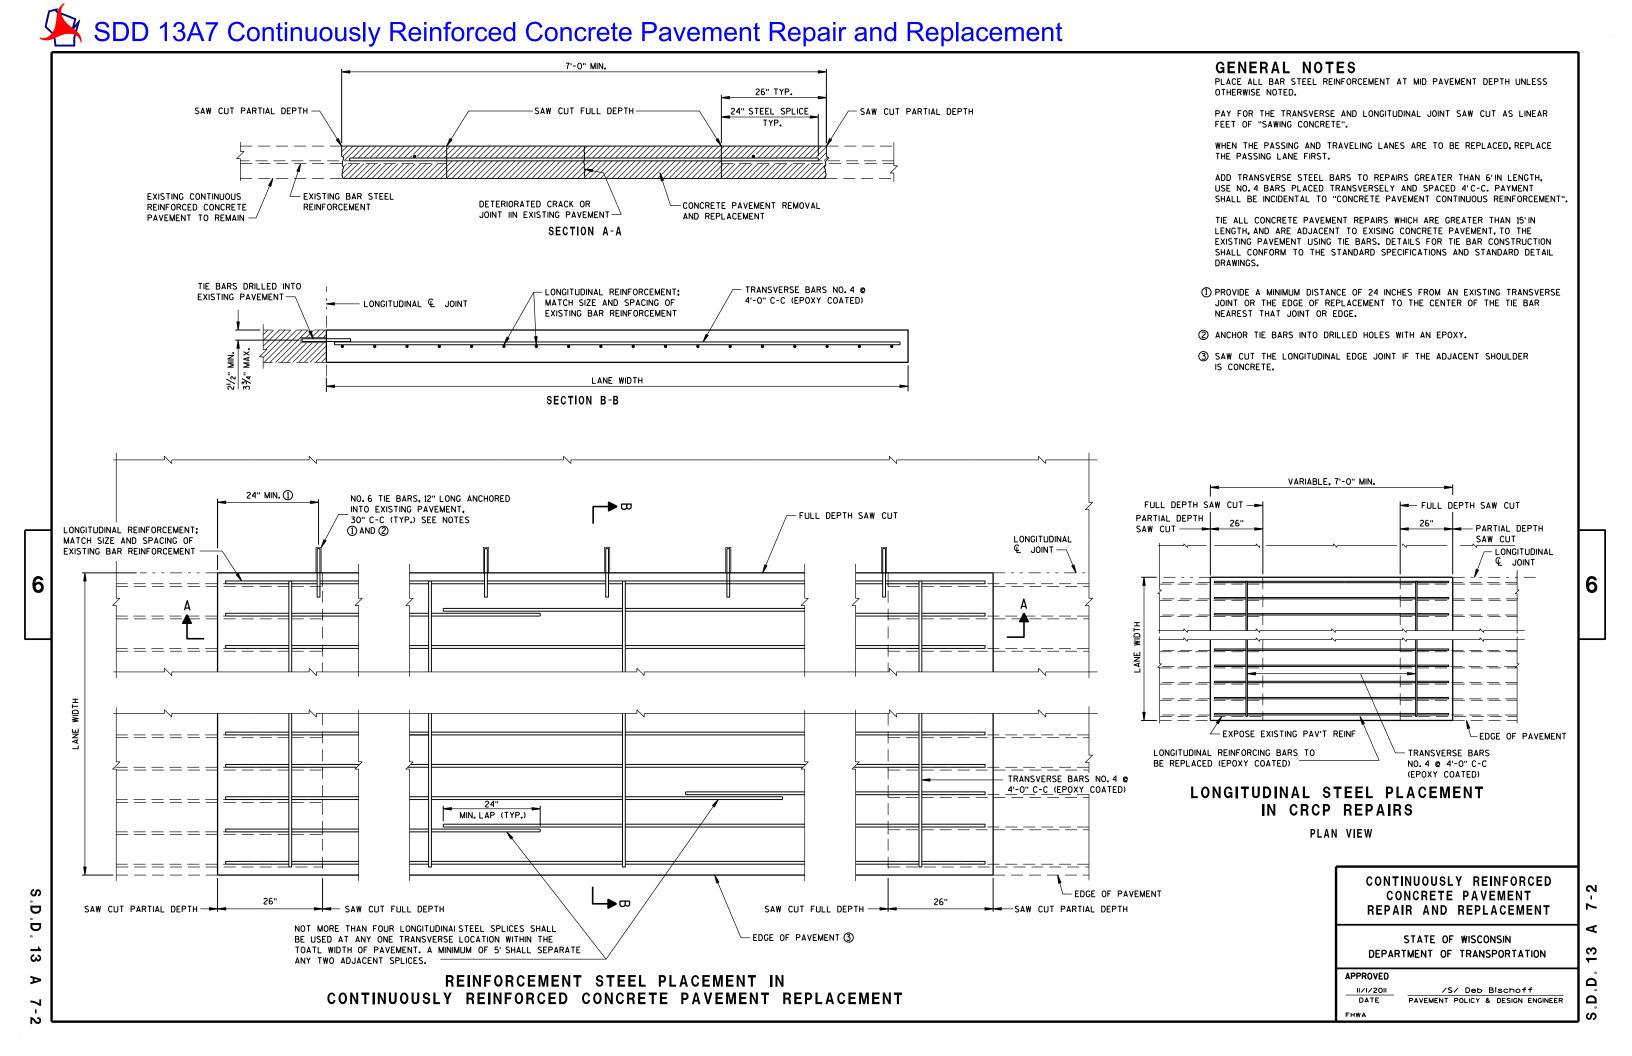

# **Standard Detail Drawing 13A7**

December 22, 2011

## Continuously Reinforced Concrete Pavement Repair and Replacement

#### References:

FDM 14-25-10

### Bid items associated with this drawing:

| <u>ITEM NUMBER</u> | <u>DESCRIPTION</u> | <u>UNIT</u> |
|--------------------|--------------------|-------------|
| 416.0610           | Drilled Tie Bars   | EACH        |
| 690.0250           | Sawing Concrete    | LF          |

#### **Design Notes:**

Include this SDD along with "SPV.0180.XX Continuously Reinforced Pavement SHES Repair" whenever the plans include continuously reinforced concrete pavement repair.