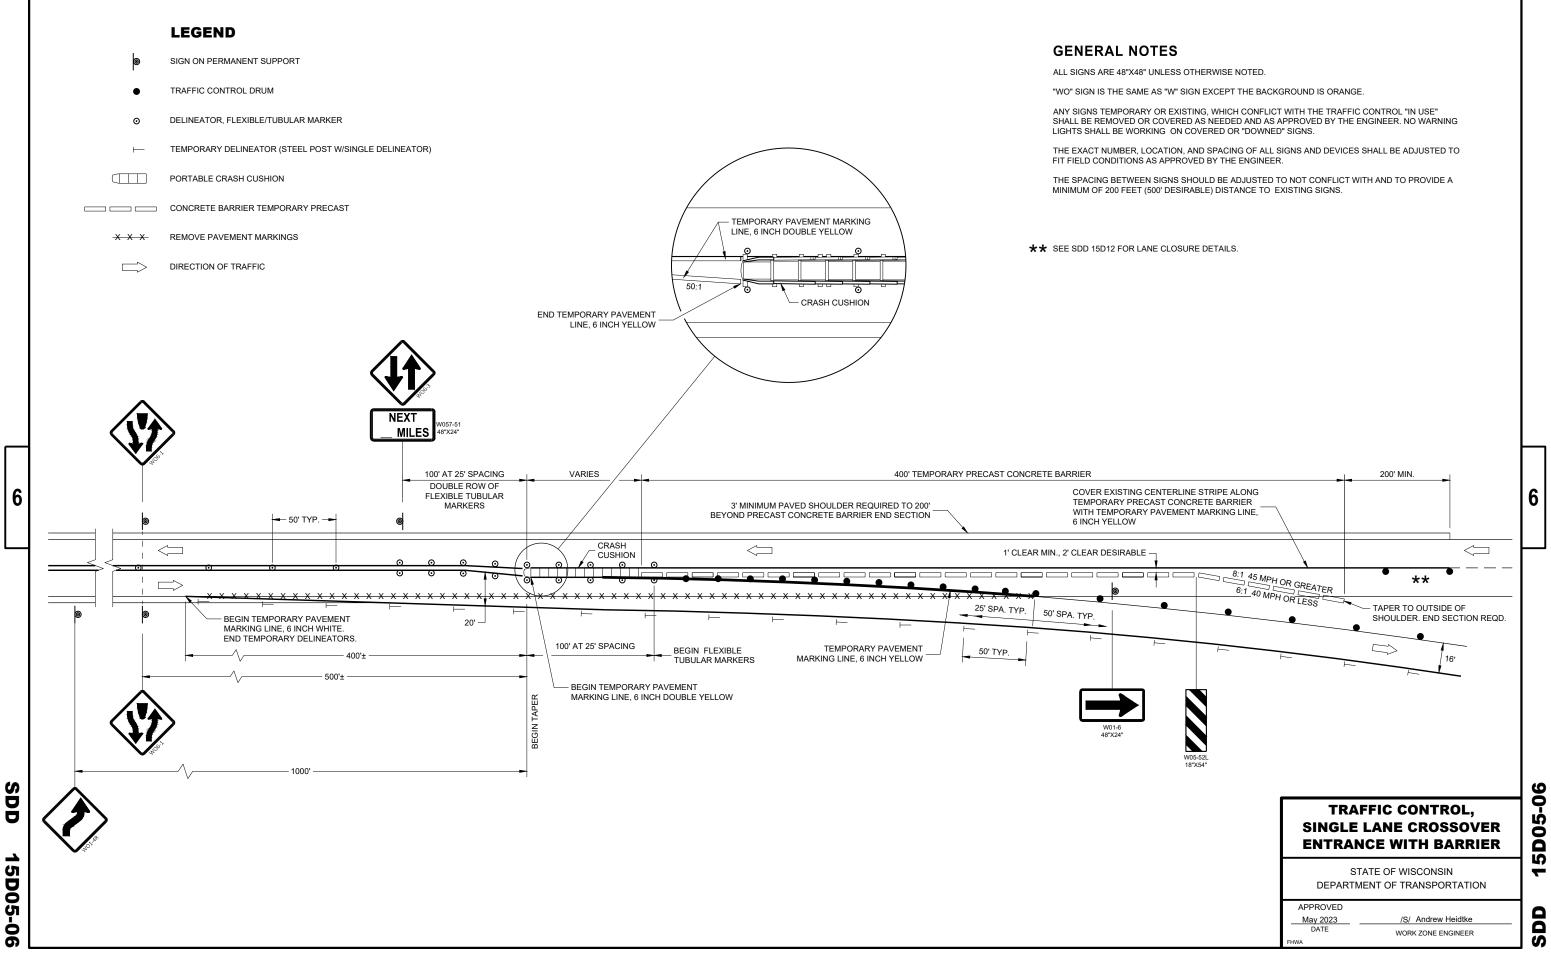

# Standard Detail Drawing 15D5

## Traffic Control, Single Lane Crossover Entrance with Barrier

#### **References:**

Part VI from the Manual on Uniform Traffic Control Devices FDM 11-50-20

#### Other SDDs associated with this drawing:

| <u>SDD 14B7</u>  | Concrete Barrier Temporary Precast                 |
|------------------|----------------------------------------------------|
| <u>SDD 15A4</u>  | Delineator and Delineator Post                     |
| <u>SDD 15C11</u> | Channelizing Devices                               |
| <u>SDD 15D6</u>  | Traffic Control, Two Lane Two Way Operation        |
| <u>SDD 15D7</u>  | Traffic Control, Temporary Exit Ramp Crossover     |
| <u>SDD 15D8</u>  | Traffic Control, Temporary Entrance Ramp Crossover |
| <u>SDD 15D11</u> | Traffic Control, Single Lane Crossover             |
| <u>SDD 5D12</u>  | Traffic Control (Lane Closures, Speeds Reduction)  |
|                  |                                                    |