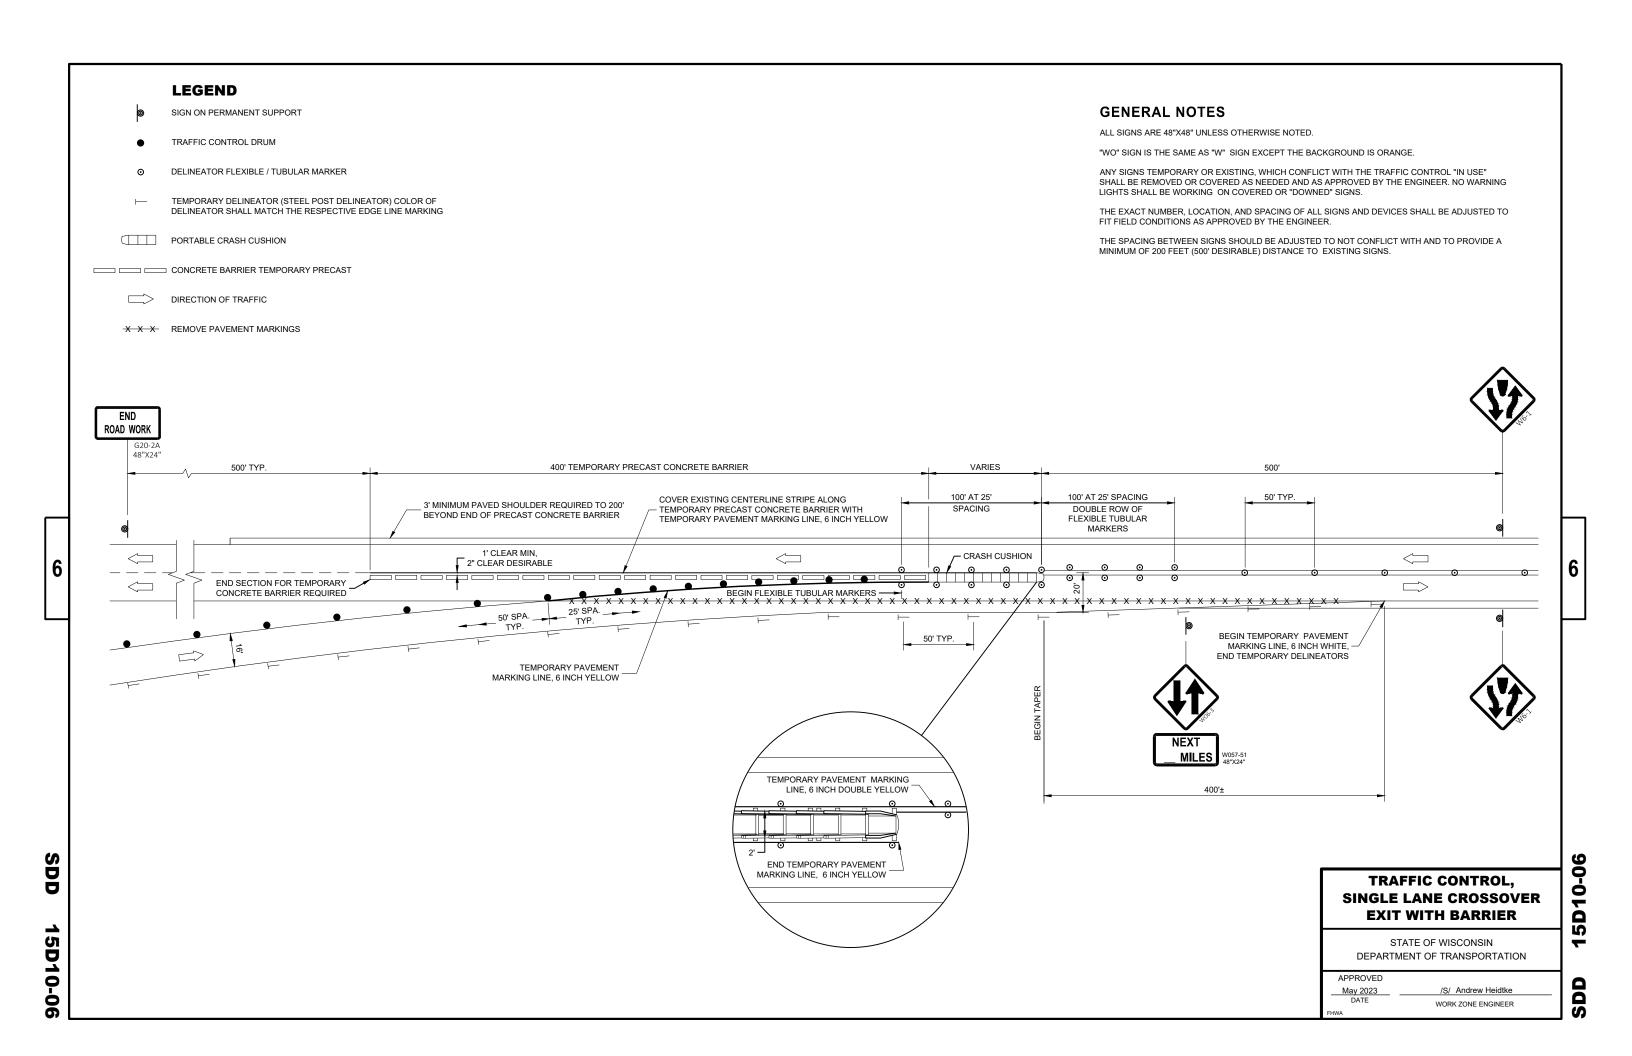

# Traffic Control, Single Lane Crossover Exit with Barrier

#### **Design Notes:**

The SDD Traffic Control Single Lane Crossover Exit may be used in place of this drawing. The decision to use barrier is dependent on traffic volumes, geometrics and project duration.

Cover existing and permanent signs to prevent conflicts with detours or other traffic operations. In lieu of covering signs, the contractor may choose to remove and reinstall them.