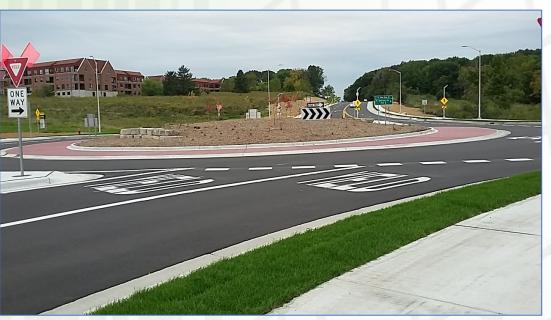

#### Zoo Interchange – North Leg of Corridor I-41 Swan Boulevard to Burleigh Street

- Complete Zoo Interchange project
- Reduce congestion
- Replace aging infrastructure
- Improve vertical clearance at bridges

#### Reconstruct:

- North Avenue Interchange
- Mayfair Road exit
- Meinecke Avenue bridge
- Railroad bridge
- North Avenue underneath freeway
- Add fourth lane on freeway; reconstruct freeway corridor
- Relocate utilities
- Rehabilitation/reconstruction on 112th St. and 113th St.
- Rehabilitate two Burleigh Street entrance and exit ramps
- Construct noise barriers