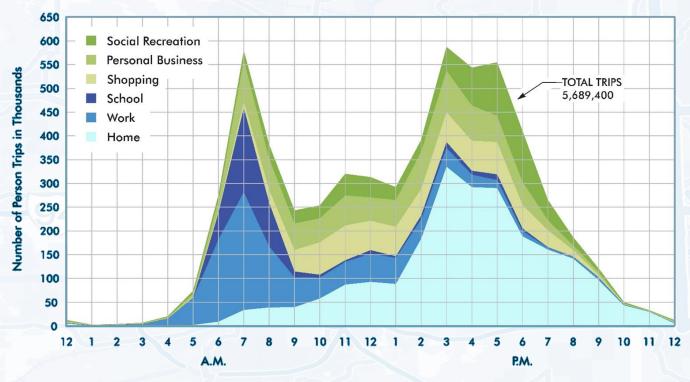

## **Arterial Streets and Highways**

of workshop attendees in Fall 2015 said it was "VERY IMPORTANT" to address congestion on the Region's freeways.

(compared to 34% "Somewhat Important" and 20% "Not Important")