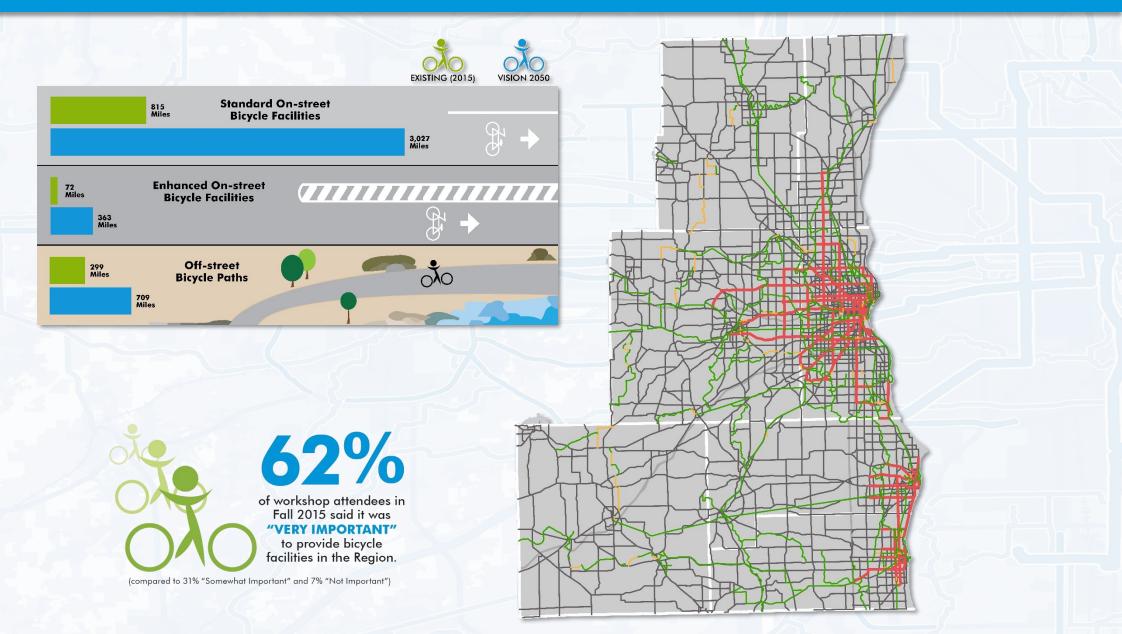

Highways
  - Transit
  - Sewage treatment facilities
  - Water supply
  - Water quality
  - Flood management
  - Land use
  - Environmental corridors
  - Natural areas
  - Parks and open spaces



### **VISION 2050 Process**



# **Comparing to Our Peer Regions**



## **Comparing to Our Peer Regions**

- ☐ The Region ranks as one of the:
  - Slowest growing in employment, population, and income
  - Highest in racial disparities in education, income, poverty
  - Lowest in levels of highway congestion and travel delay
  - Highest in transit service decline
- □ The Region is one of the **few metro areas without** rapid transit











## What is VISION 2050?



### **Land Use**





















### **Public Transit**



# **Transit Oriented Development**



## Bicycle and Pedestrian



## **Arterial Streets and Highways**



of workshop attendees in Fall 2015 said it was "VERY IMPORTANT" to address congestion on the Region's freeways.

(compared to 34% "Somewhat Important" and 20% "Not Important")

# **Freight Transportation**



## **Transportation Systems Management (TSM)**









### **Transportation Systems Management (TSM)**





## Travel Demand Management (TDM)







# Travel Demand Management (TDM)