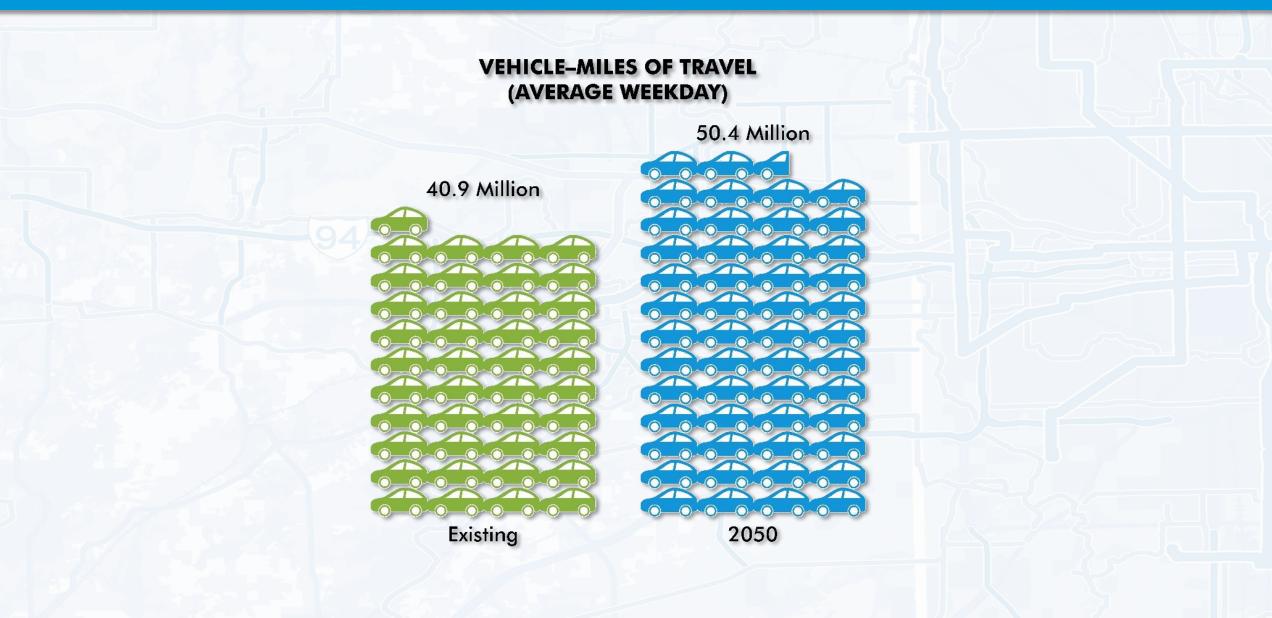

## **Comparing to Our Peer Regions**

- ☐ The Region ranks as one of the:
  - Slowest growing in employment, population, and income
  - Highest in racial disparities in education, income, poverty
  - Lowest in levels of highway congestion and travel delay
  - Highest in transit service decline
- □ The Region is one of the **few metro areas without** rapid transit