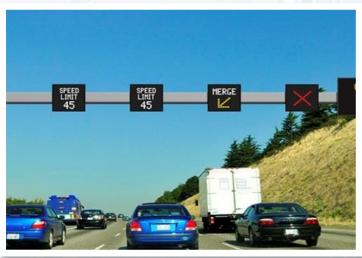

## **Transportation Systems Management (TSM)**

### **Transportation Systems Management (TSM)**