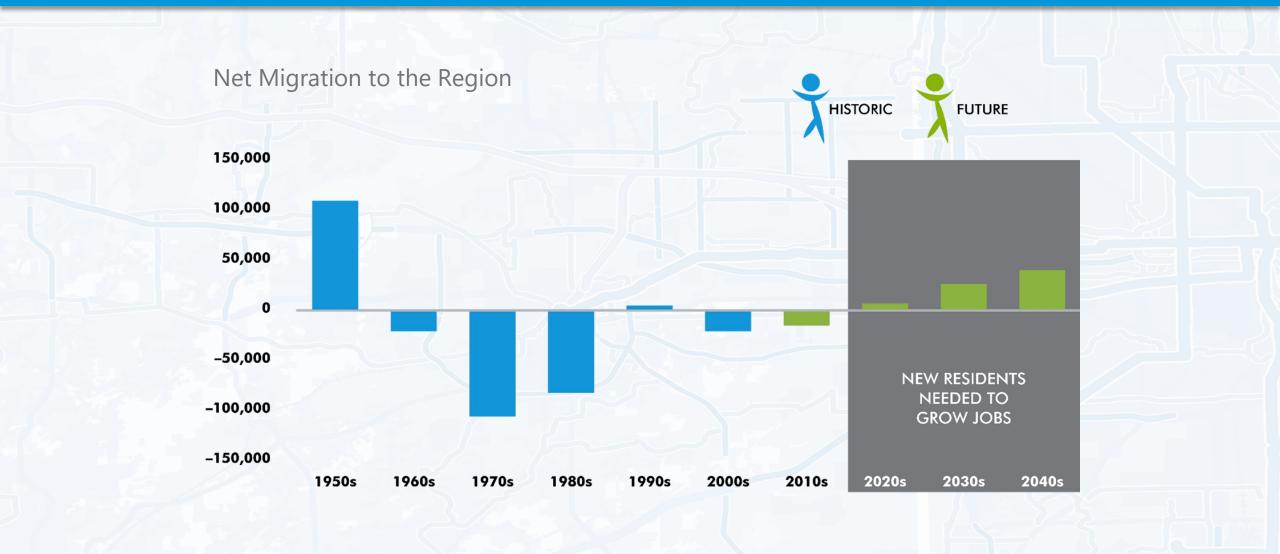

## **Comparing to Our Peer Regions**

- ☐ The Region ranks as one of the:
  - Slowest growing in employment, population, and income
  - Highest in racial disparities in education, income, poverty
  - Lowest in levels of highway congestion and travel delay
  - Highest in transit service decline
- □ The Region is one of the **few metro areas without** rapid transit