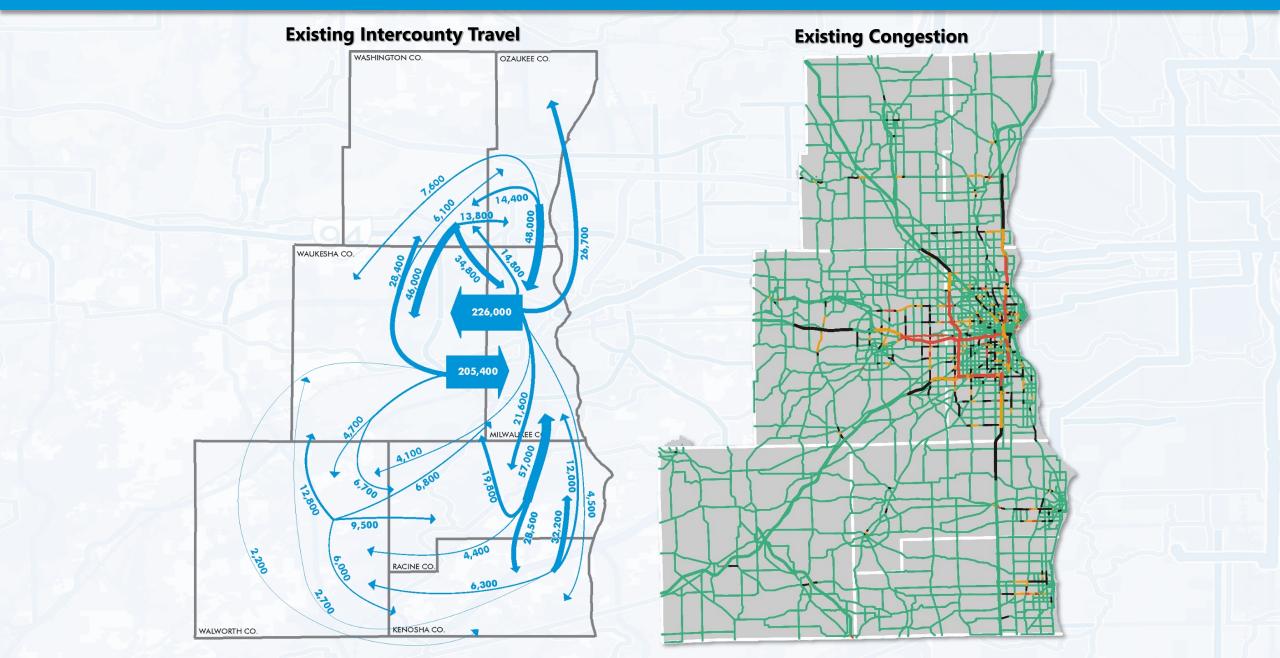

## **Arterial Streets and Highways**

of workshop attendees in Fall 2015 said it was "VERY IMPORTANT" to address congestion on the Region's freeways.

(compared to 34% "Somewhat Important" and 20% "Not Important")