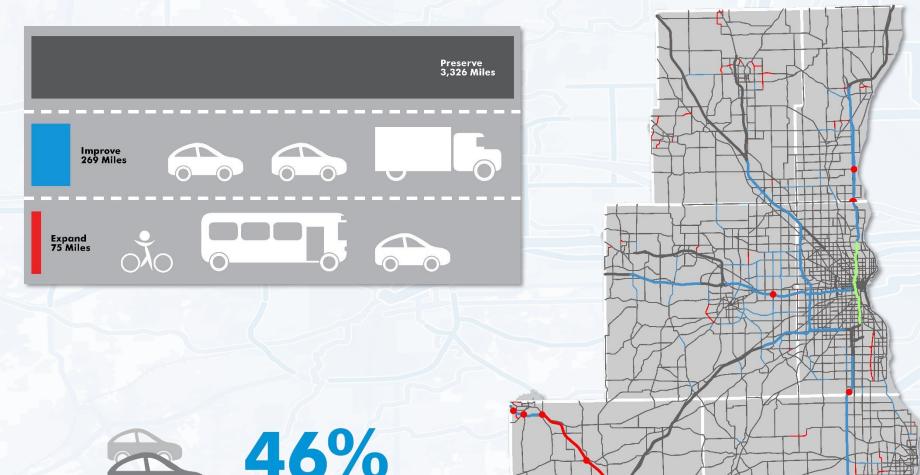

## **Arterial Streets and Highways**

of workshop attendees in Fall 2015 said it was "VERY IMPORTANT" to address congestion on the Region's freeways.

(compared to 34% "Somewhat Important" and 20% "Not Important")