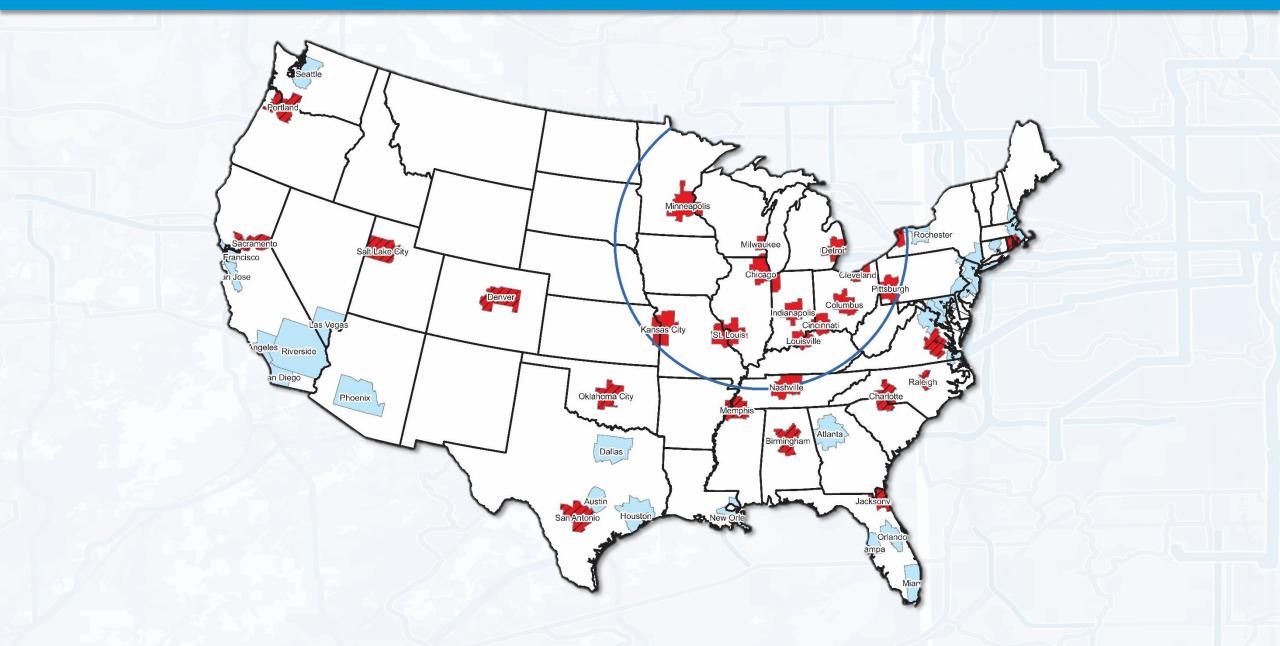

## **Comparing to Our Peer Regions**

- ☐ The Region ranks as one of the:
  - Slowest growing in employment, population, and income
  - Highest in racial disparities in education, income, poverty
  - Lowest in levels of highway congestion and travel delay
  - Highest in transit service decline
- □ The Region is one of the **few metro areas without** rapid transit