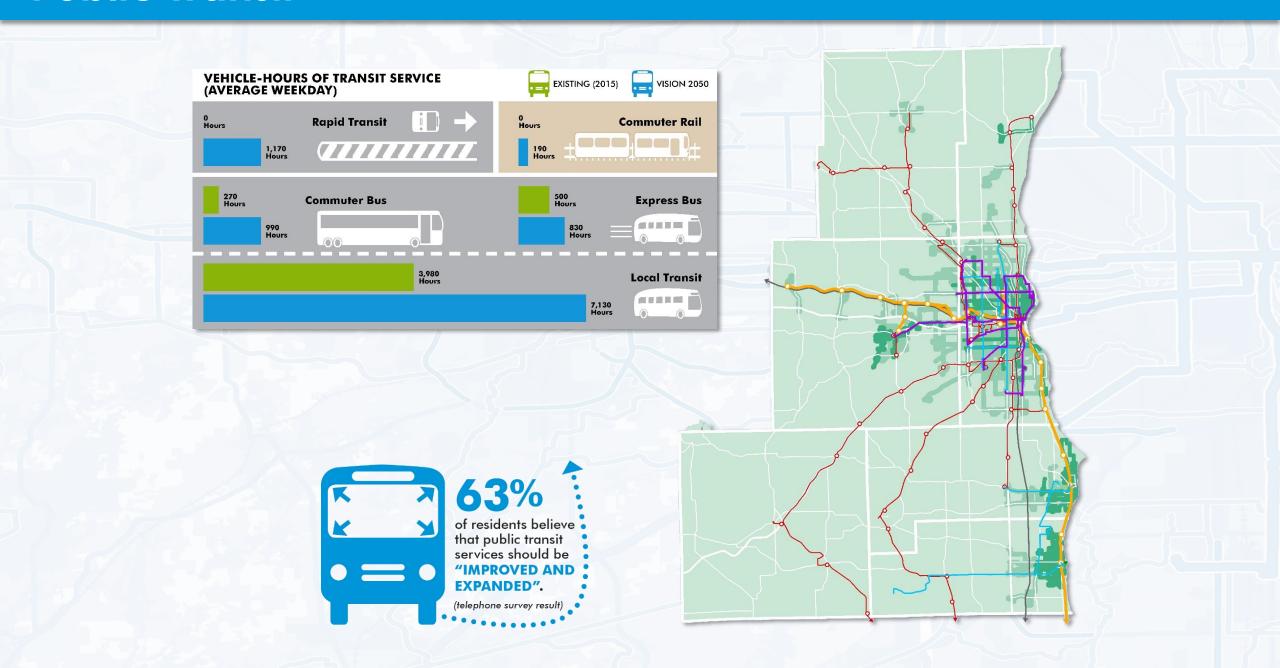

*

- Advisory planning to local, county, and State governments
  - Highways
  - Transit
  - Sewage treatment facilities
  - Water supply
  - Water quality
  - Flood management
  - Land use
  - Environmental corridors
  - Natural areas
  - Parks and open spaces



### **VISION 2050 Process**



# **Comparing to Our Peer Regions**



## **Comparing to Our Peer Regions**

- ☐ The Region ranks as one of the:
  - Slowest growing in employment, population, and income
  - Highest in racial disparities in education, income, poverty
  - Lowest in levels of highway congestion and travel delay
  - Highest in transit service decline
- □ The Region is one of the **few metro areas without** rapid transit











## What is VISION 2050?



### **Land Use**





















### **Public Transit**



# **Transit Oriented Development**



## Bicycle and Pedestrian



## **Arterial Streets and Highways**



of workshop attendees in Fall 2015 said it was "VERY IMPORTANT" to address congestion on the Region's freeways.

(compared to 34% "Somewhat Important" and 20% "Not Important")

# **Freight Transportation**



## **Transportation Systems Management (TSM)**









### **Transportation Systems Management (TSM)**





## Travel Demand Management (TDM)







# Travel Demand Management (TDM)