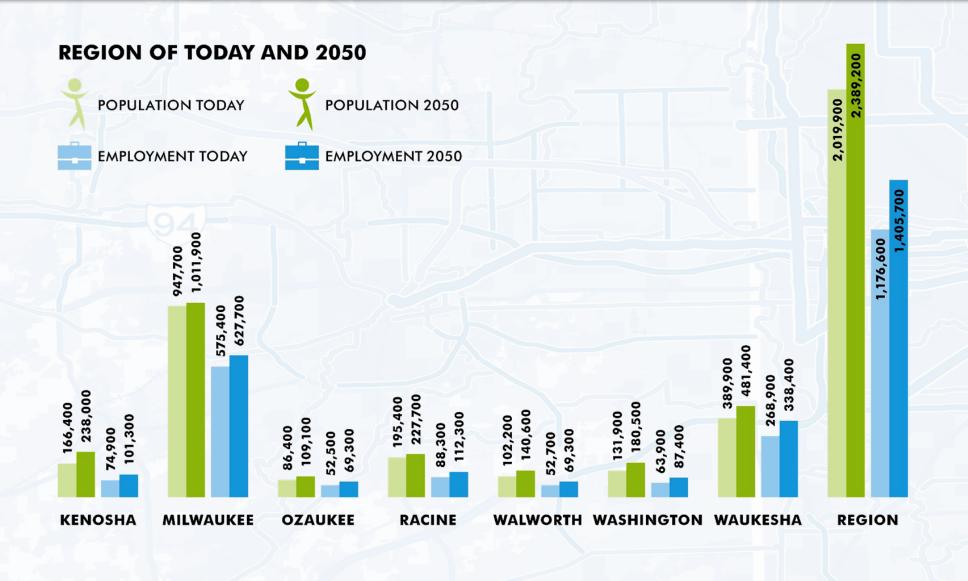

## **Comparing to Our Peer Regions**

- ☐ The Region ranks as one of the:
  - Slowest growing in employment, population, and income
  - Highest in racial disparities in education, income, poverty
  - Lowest in levels of highway congestion and travel delay
  - Highest in transit service decline
- □ The Region is one of the **few metro areas without** rapid transit