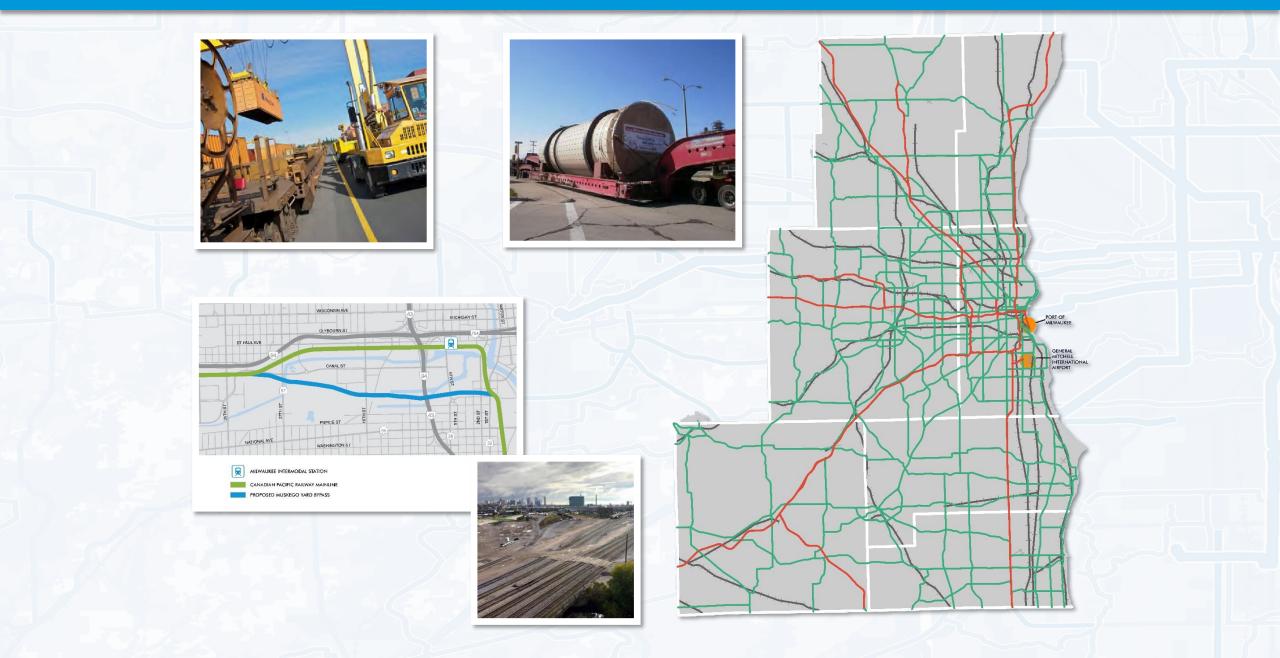

Peer Regions**



## **Comparing to Our Peer Regions**

- ☐ The Region ranks as one of the:
  - Slowest growing in employment, population, and income
  - Highest in racial disparities in education, income, poverty
  - Lowest in levels of highway congestion and travel delay
  - Highest in transit service decline
- □ The Region is one of the **few metro areas without** rapid transit











## What is VISION 2050?



### **Land Use**





















### **Public Transit**



# **Transit Oriented Development**



## Bicycle and Pedestrian



## **Arterial Streets and Highways**



of workshop attendees in Fall 2015 said it was "VERY IMPORTANT" to address congestion on the Region's freeways.

(compared to 34% "Somewhat Important" and 20% "Not Important")

# **Freight Transportation**



## **Transportation Systems Management (TSM)**









### **Transportation Systems Management (TSM)**





## Travel Demand Management (TDM)







# Travel Demand Management (TDM)