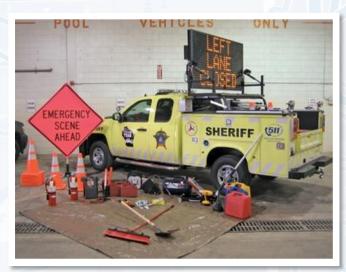

## **Transportation Systems Management (TSM)**

### **Transportation Systems Management (TSM)**