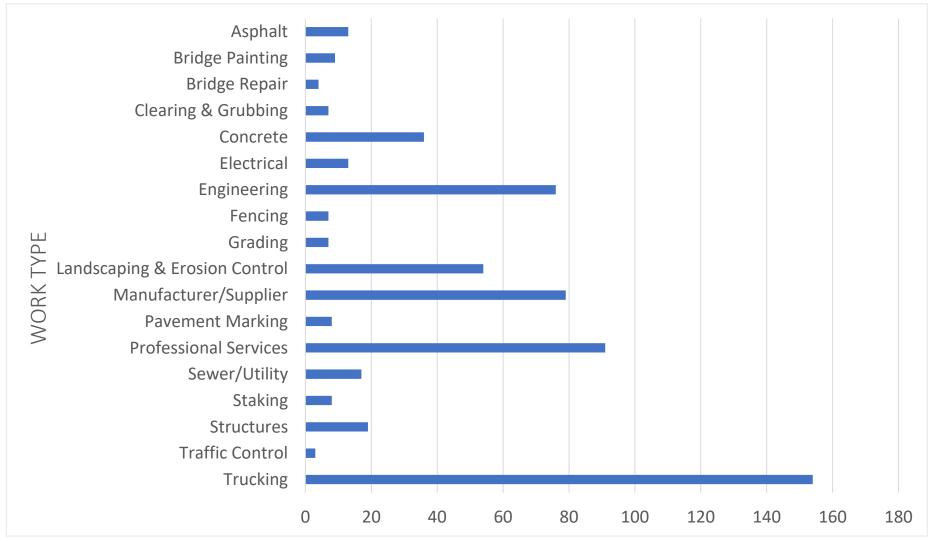

# 3/TIJ DBE WORKSHOP & SECRETARY'S GOLDEN SHOVEL





DBE PROGRAM UPDATES 2019 - 2020

Madalena Maestri, EdD, DBE Program Chief

#GSA2020 PURSUE • WIN • EXECUTE

## 2019 BY THE NUMBERS

- 66 new DBE firms certified
- 100+ DBE contractors worked on WisDOT construction
- 40+ DBE consultant firms worked on WisDOT contracts
- \$80,000,000+ in DBE contracting FFY2019





# FFY 2019 COMMITMENTS BY ETHNICITY & GENDER





# COMPOSITION OF UCP DIRECTORY





# DBE CONSTRUCTION & CONSULTING FIRMS





### WHAT DID WISDOT DO?

- Increased outreach to DBE Firms
- Focused on communication and training
- Clarified regulatory expectations, definitions, guidance
- Identified trucking issues and solutions
- Improved DBE utilization tracking
- Process Improvement GFE evaluation, monitoring, tracking
- Rejuvenated Mentor-Protégé program for construction





### MAJOR POLICY CHANGES

- New Requirements to ASP3
  - All bidders must submit DT1506 at time of bid
  - Revised DBE commitment treated as contract modification
  - Emphasis on Good Faith Effort
    - Created clear benchmarks for GFE evaluation
    - Added GFE evaluation rubric
    - New Form DT1202 Certification of GFE
- Prompt Payment & Retainage
- CUF Monitoring in all Regions



# WHAT CAN YOU DO - DBEs?

- Let us know what you can