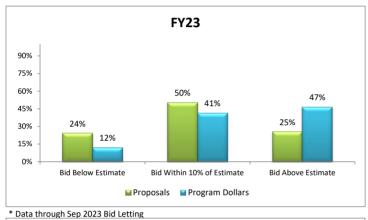

| Statewide Revi                              | iew Above a | ind Below Es | timate (FY1 | 8 - FY23*) |           |         |
|---------------------------------------------|-------------|--------------|-------------|------------|-----------|---------|
|                                             | FY18        | FY19         | FY20        | FY21       | FY22      | FY23*   |
| Total # of Proposals                        | 302         | 309          | 316         | 297        | 383       | 314     |
| % Proposals more than 10% below the Low Bid | 28%         | 12%          | 28%         | 41%        | 15%       | 24%     |
| % Proposals within 10% of the Low Bid       | 53%         | 52%          | 49%         | 50%        | 58%       | 50%     |
| % Proposals more than 10% above the Low Bid | 19%         | 36%          | 22%         | 9%         | 27%       | 25%     |
| Total Dollars Spent                         | \$1,379 M   | \$1,342 M    | \$1,137 M   | \$1.298 M  | \$1.424 M | \$1,512 |
| Dollars more than 10% below the Low Bid     | \$406 M     | \$54 M       | \$327 M     | \$486 M    | \$309 M   | \$182 N |
| Dollars within 10% of the Low Bid           | \$811 M     | \$743 M      | \$680 M     | \$740 M    | \$749 M   | \$626 N |
| Dollars more than 10% above the Low Bid     | \$163 M     | \$545 M      | \$131 M     | \$72 M     | \$367 M   | \$703 N |
| % Dollars more than 10% below the Low Bid   | 29%         | 4%           | 29%         | 37%        | 22%       | 12%     |
| % Dollars within 10% of the Low Bid         | 59%         | 55%          | 60%         | 57%        | 53%       | 41%     |
| % Dollars more than 10% above the Low Bid   | 12%         | 41%          | 11%         | 6%         | 26%       | 47%     |