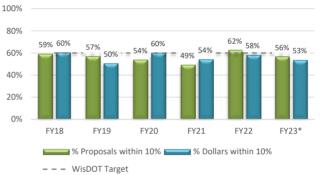

| Total Statewide # of Proposals: 1,921       |           | # of Proposals within   | 10% of the Low Bid:   | 1,004     | Report Date: | 9/12/2023 |
|---------------------------------------------|-----------|-------------------------|-----------------------|-----------|--------------|-----------|
|                                             |           | # of Proposals within   | 15% of the Low Bid:   | 1,336     |              |           |
|                                             | FY18      | FY19                    | FY20                  | FY21      | FY22         | FY23*     |
| Total # of Proposals                        | 302       | 309                     | 316                   | 297       | 383          | 314       |
| # of Proposals within 10% of the Low Bid    | 159       | 160                     | 155                   | 148       | 224          | 158       |
| % Proposals within 10% of the Low Bid       | 53%       | 52%                     | 49%                   | 50%       | 58%          | 50%       |
| # of Proposals within 15% of the Low Bid    | 212       | 208                     | 205                   | 197       | 304          | 210       |
| % Proposals within 15% of the Low Bid       | 70%       | 67%                     | 65%                   | 66%       | 79%          | 67%       |
| Total Statewide Bid on Proposals: \$8,092 M |           | Subtotal Dollars withir | n 10% of the Low Bid: | \$4,348 M |              |           |
|                                             |           | Subtotal Dollars withir | 15% of the Low Bid:   | \$5,689 M |              |           |
| Total Dollars Spent                         | \$1,379 M | \$1,342 M               | \$1,137 M             | \$1,298 M | \$1,424 M    | \$1,512   |
| Dollars within 10% of the Low Bid           | \$811 M   | \$743 M                 | \$680 M               | \$740 M   | \$749 M      | \$626 N   |
| % of Dollars within 10% of the Low Bid      | 59%       | 55%                     | 60%                   | 57%       | 53%          | 41%       |
| Dollars within 15% of the Low Bid           | \$1,076 M | \$883 M                 | \$858 M               | \$949 M   | \$1,060 M    | \$863 N   |
| % of Dollars within 15% of the Low Bid      | 78%       | 66%                     | 75%                   | 73%       | 74%          | 57%       |