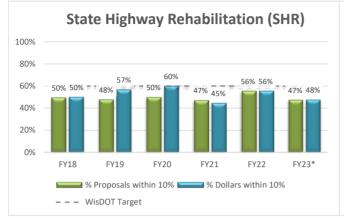

| Total Statewide # of Proposals: 1,921       |           | # of Proposals within   | 10% of the Low Bid:   | 1,004     | Report Date: | 9/12/2023 |
|---------------------------------------------|-----------|-------------------------|-----------------------|-----------|--------------|-----------|
|                                             |           | # of Proposals within   | 15% of the Low Bid:   | 1,336     |              |           |
|                                             | FY18      | FY19                    | FY20                  | FY21      | FY22         | FY23*     |
| Total # of Proposals                        | 302       | 309                     | 316                   | 297       | 383          | 314       |
| # of Proposals within 10% of the Low Bid    | 159       | 160                     | 155                   | 148       | 224          | 158       |
| % Proposals within 10% of the Low Bid       | 53%       | 52%                     | 49%                   | 50%       | 58%          | 50%       |
| # of Proposals within 15% of the Low Bid    | 212       | 208                     | 205                   | 197       | 304          | 210       |
| % Proposals within 15% of the Low Bid       | 70%       | 67%                     | 65%                   | 66%       | 79%          | 67%       |
| Total Statewide Bid on Proposals: \$8,092 M |           | Subtotal Dollars withir | n 10% of the Low Bid: | \$4,348 M |              |           |
|                                             |           | Subtotal Dollars withir | 15% of the Low Bid:   | \$5,689 M |              |           |
| Total Dollars Spent                         | \$1,379 M | \$1,342 M               | \$1,137 M             | \$1,298 M | \$1,424 M    | \$1,512   |
| Dollars within 10% of the Low Bid           | \$811 M   | \$743 M                 | \$680 M               | \$740 M   | \$749 M      | \$626 N   |
| % of Dollars within 10% of the Low Bid      | 59%       | 55%                     | 60%                   | 57%       | 53%          | 41%       |
| Dollars within 15% of the Low Bid           | \$1,076 M | \$883 M                 | \$858 M               | \$949 M   | \$1,060 M    | \$863 N   |
| % of Dollars within 15% of the Low Bid      | 78%       | 66%                     | 75%                   | 73%       | 74%          | 57%       |