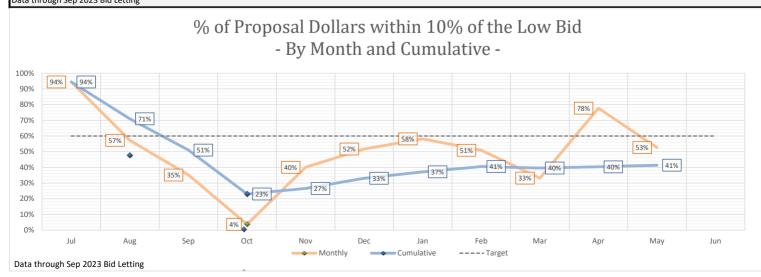

|                                                                                            |          |                                     |    | Percent Ov                           | er  | (Under) by N                         | Ло   | nth                                   |      |                                       |    |                |
|--------------------------------------------------------------------------------------------|----------|-------------------------------------|----|--------------------------------------|-----|--------------------------------------|------|---------------------------------------|------|---------------------------------------|----|----------------|
| Total FY23 # of Proposals:                                                                 | 314      | 1                                   |    |                                      |     | · · ·                                |      |                                       |      |                                       |    |                |
| Month                                                                                      |          | JUL                                 |    | AUG                                  |     | SEP                                  |      | OCT                                   |      | NOV                                   |    | DEC            |
| Total # of Proposals:                                                                      |          | 2                                   |    | 12                                   |     | 27                                   |      | 10                                    |      | 65                                    |    | 38             |
| Total Estimated Amount                                                                     | \$       | 31,591,001.27                       | \$ | 45,175,327.53                        | \$  | 97,586,898.01                        | \$   | 215,705,124.79                        | \$   | 109,648,315.35                        | \$ | 189,804,741.95 |
| Total Bid Amount                                                                           | \$       | 29,448,078.15                       | \$ | 50,325,135.04                        | \$  | 100,200,005.48                       | \$   | 259,875,978.82                        | \$   | 113,832,835.86                        | \$ | 194,722,170.69 |
| <b>% Over(Under)</b><br>= ((BidAmt-EstAmt)/BidAmt)*100                                     |          | -7%                                 |    | 10%                                  |     | 3%                                   |      | 17%                                   |      | 4%                                    |    | 3%             |
| Month                                                                                      |          | JAN                                 |    | FEB                                  |     | MAR                                  |      | APR                                   |      | MAY                                   |    | JUN            |
| Total # of Proposals:                                                                      |          | 42                                  |    | 50                                   |     | 34                                   |      | 6                                     |      | 28                                    |    |                |
| Total Estimated Amount                                                                     | \$       | 144,200,616.57                      | \$ | 263,094,284.14                       | \$  | 165,704,134.67                       | \$   | 27,176,260.21                         | \$   | 129,298,149.40                        |    |                |
| Total Bid Amount                                                                           | \$       | 145,338,865.87                      | \$ | 287,746,613.82                       | \$  | 171,827,995.19                       | \$   | 27,403,700.14                         | \$   | 130,917,610.33                        |    |                |
| <b>% Over(Under)</b><br>= ((BidAmt-EstAmt)/BidAmt)*100                                     |          | 1%                                  |    | 9%                                   |     | 4%                                   |      | 1%                                    |      | 1%                                    |    |                |
| NOTE: Totals include rejected bids                                                         |          |                                     |    |                                      |     |                                      |      |                                       |      |                                       |    |                |
|                                                                                            |          |                                     | Ρ  | Percent Over                         | '(L | Jnder) Cumn                          | านไ  | ative                                 |      |                                       |    |                |
| Month                                                                                      |          | JUL                                 |    | AUG                                  |     | SEP                                  |      | ОСТ                                   |      | NOV                                   |    | DEC            |
| Total # of Proposals:                                                                      |          | 2                                   |    | 14                                   |     | 41                                   |      | 51                                    |      | 116                                   |    | 154            |
| Total Estimated Amount                                                                     | \$       | 31,591,001.27                       | \$ | 76,766,328.80                        | \$  | 174,353,226.81                       | \$   | 390,058,351.60                        | \$   | 499,706,666.95                        | \$ | 689,511,408.90 |
| Total Bid Amount                                                                           |          |                                     |    |                                      |     |                                      |      |                                       |      |                                       | +  | 748,404,204.04 |
|                                                                                            | \$       | 29,448,078.15                       | \$ | 79,773,213.19                        | \$  | 179,973,218.67                       | \$   | 439,849,197.49                        | \$   | 553,682,033.35                        | \$ | 748,404,204.04 |
| <b>% Over(Under)</b><br>= ((BidAmt-EstAmt)/BidAmt)*100                                     | Ŷ        | 29,448,078.15<br>-7%                | \$ | 79,773,213.19<br>4%                  | \$  | 179,973,218.67<br>3%                 | \$   | 439,849,197.49<br>11%                 | \$   | 553,682,033.35<br>10%                 | Ş  | 8%             |
|                                                                                            | Ŷ        | , ,                                 | \$ | , ,                                  | \$  | , ,                                  | \$   | , ,                                   | \$   | , ,                                   | Ş  |                |
| = ((BidAmt-EstAmt)/BidAmt)*100                                                             | Ŷ        | -7%                                 | \$ | 4%                                   | \$  | 3%                                   | \$   | 11%                                   | \$   | 10%                                   | Ş  | 8%             |
| = ((BidAmt-EstAmt)/BidAmt)*100<br>Month                                                    | Ŷ        | -7%<br>JAN                          |    | 4%<br>FEB                            | -   | 3%<br>MAR                            |      | 11%<br>APR                            | T    | 10%<br>MAY                            | Ş  | 8%             |
| = ((BidAmt-EstAmt)/BidAmt)*100<br>Month<br>Total # of Proposals:                           | \$       | -7%<br>JAN<br>196                   | \$ | 4%<br>FEB<br>246                     | \$  | 3%<br>MAR<br>280                     | \$ : | 11%<br>APR<br>286                     | \$ 1 | 10%<br>MAY<br>314                     | Ş  | 8%             |
| = ((BidAmt-EstAmt)/BidAmt)*100<br>Month<br>Total # of Proposals:<br>Total Estimated Amount | \$<br>\$ | -7%<br>JAN<br>196<br>689,511,408.90 | \$ | 4%<br>FEB<br>246<br>1,096,806,309.61 | \$  | 3%<br>MAR<br>280<br>1,262,510,444.28 | \$ : | 11%<br>APR<br>286<br>1,289,686,704.49 | \$ 1 | 10%<br>MAY<br>314<br>I,418,984,853.89 | Ş  | 8%             |