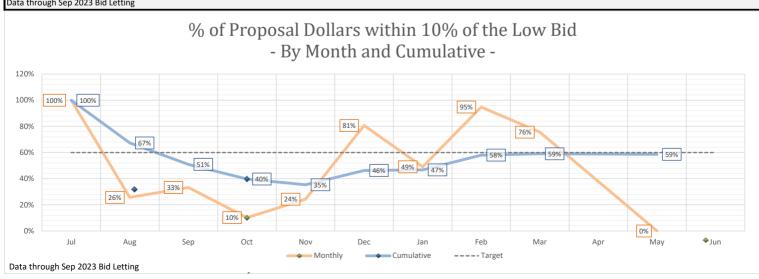

| Jul  | Aug                         | Sep                                                       | Oct                                                                                   | Nov                                                                                                               | Dec                                                                                                                                            | Jan                                                                                                                                                                          | Feb                                                                                                                                                                                                       | Mar                                                                                                                                                                                                                                       | Apr                                                                                                                                                                                                                                                                      | May                                                                                                                                                                                                                                                                                                     | Jun                                                                                                                                                                                                                                                                                                                                    |
|------|-----------------------------|-----------------------------------------------------------|---------------------------------------------------------------------------------------|-------------------------------------------------------------------------------------------------------------------|------------------------------------------------------------------------------------------------------------------------------------------------|------------------------------------------------------------------------------------------------------------------------------------------------------------------------------|-----------------------------------------------------------------------------------------------------------------------------------------------------------------------------------------------------------|-------------------------------------------------------------------------------------------------------------------------------------------------------------------------------------------------------------------------------------------|--------------------------------------------------------------------------------------------------------------------------------------------------------------------------------------------------------------------------------------------------------------------------|---------------------------------------------------------------------------------------------------------------------------------------------------------------------------------------------------------------------------------------------------------------------------------------------------------|----------------------------------------------------------------------------------------------------------------------------------------------------------------------------------------------------------------------------------------------------------------------------------------------------------------------------------------|
| 29 M | 50 M                        | 100 M                                                     | 260 M                                                                                 | 114 M                                                                                                             | 195 M                                                                                                                                          | 145 M                                                                                                                                                                        | 288 M                                                                                                                                                                                                     | 172 M                                                                                                                                                                                                                                     | 27 M                                                                                                                                                                                                                                                                     | 131 M                                                                                                                                                                                                                                                                                                   |                                                                                                                                                                                                                                                                                                                                        |
| 28 M | 29 M                        | 35 M                                                      | 10 M                                                                                  | 46 M                                                                                                              | 101 M                                                                                                                                          | 85 M                                                                                                                                                                         | 147 M                                                                                                                                                                                                     | 57 M                                                                                                                                                                                                                                      | 21 M                                                                                                                                                                                                                                                                     | 69 M                                                                                                                                                                                                                                                                                                    |                                                                                                                                                                                                                                                                                                                                        |
| 94%  | 57%                         | 35%                                                       | 4%                                                                                    | 40%                                                                                                               | 52%                                                                                                                                            | 58%                                                                                                                                                                          | 51%                                                                                                                                                                                                       | 33%                                                                                                                                                                                                                                       | 78%                                                                                                                                                                                                                                                                      | 53%                                                                                                                                                                                                                                                                                                     |                                                                                                                                                                                                                                                                                                                                        |
| 29 M | 80 M                        | 180 M                                                     | 440 M                                                                                 | 554 M                                                                                                             | 748 M                                                                                                                                          | 894 M                                                                                                                                                                        | 1,181 M                                                                                                                                                                                                   | 1,353 M                                                                                                                                                                                                                                   | 1,381 M                                                                                                                                                                                                                                                                  | 1,512 M                                                                                                                                                                                                                                                                                                 |                                                                                                                                                                                                                                                                                                                                        |
| 28 M | 57 M                        | 92 M                                                      | 101 M                                                                                 | 147 M                                                                                                             | 248 M                                                                                                                                          | 332 M                                                                                                                                                                        | 479 M                                                                                                                                                                                                     | 536 M                                                                                                                                                                                                                                     | 557 M                                                                                                                                                                                                                                                                    | 626 M                                                                                                                                                                                                                                                                                                   |                                                                                                                                                                                                                                                                                                                                        |
| 94%  | 71%                         | 51%                                                       | 23%                                                                                   | 27%                                                                                                               | 33%                                                                                                                                            | 37%                                                                                                                                                                          | 41%                                                                                                                                                                                                       | 40%                                                                                                                                                                                                                                       | 40%                                                                                                                                                                                                                                                                      | 41%                                                                                                                                                                                                                                                                                                     |                                                                                                                                                                                                                                                                                                                                        |
|      |                             |                                                           |                                                                                       |                                                                                                                   |                                                                                                                                                |                                                                                                                                                                              |                                                                                                                                                                                                           |                                                                                                                                                                                                                                           |                                                                                                                                                                                                                                                                          |                                                                                                                                                                                                                                                                                                         |                                                                                                                                                                                                                                                                                                                                        |
|      | 28 M<br>94%<br>29 M<br>28 M | 28 M   29 M     94%   57%     29 M   80 M     28 M   57 M | 28 M   29 M   35 M     94%   57%   35%     29 M   80 M   180 M     28 M   57 M   92 M | 28 M   29 M   35 M   10 M     94%   57%   35%   4%     29 M   80 M   180 M   440 M     28 M   57 M   92 M   101 M | 28 M   29 M   35 M   10 M   46 M     94%   57%   35%   4%   40%     29 M   80 M   180 M   440 M   554 M     28 M   57 M   92 M   101 M   147 M | 28 M   29 M   35 M   10 M   46 M   101 M     94%   57%   35%   4%   40%   52%     29 M   80 M   180 M   440 M   554 M   748 M     28 M   57 M   92 M   101 M   147 M   248 M | 28 M   29 M   35 M   10 M   46 M   101 M   85 M     94%   57%   35%   4%   40%   52%   58%     29 M   80 M   180 M   440 M   554 M   748 M   894 M     28 M   57 M   92 M   101 M   147 M   248 M   332 M | 28 M   29 M   35 M   10 M   46 M   101 M   85 M   147 M     94%   57%   35%   4%   40%   52%   58%   51%     29 M   80 M   180 M   440 M   554 M   748 M   894 M   1,181 M     28 M   57 M   92 M   101 M   147 M   248 M   332 M   479 M | 28 M   29 M   35 M   10 M   46 M   101 M   85 M   147 M   57 M     94%   57%   35%   4%   40%   52%   58%   51%   33%     29 M   80 M   180 M   440 M   554 M   748 M   894 M   1,181 M   1,353 M     28 M   57 M   92 M   101 M   147 M   248 M   332 M   479 M   536 M | 28 M   29 M   35 M   10 M   46 M   101 M   85 M   147 M   57 M   21 M     94%   57%   35%   4%   40%   52%   58%   51%   33%   78%     29 M   80 M   180 M   440 M   554 M   748 M   894 M   1,181 M   1,353 M   1,381 M     28 M   57 M   92 M   101 M   147 M   248 M   332 M   479 M   536 M   557 M | 28 M   29 M   35 M   10 M   46 M   101 M   85 M   147 M   57 M   21 M   69 M     94%   57%   35%   4%   40%   52%   58%   51%   33%   78%   53%     29 M   80 M   180 M   440 M   554 M   748 M   894 M   1,181 M   1,353 M   1,381 M   1,512 M     28 M   57 M   92 M   101 M   147 M   248 M   332 M   479 M   536 M   557 M   626 M |