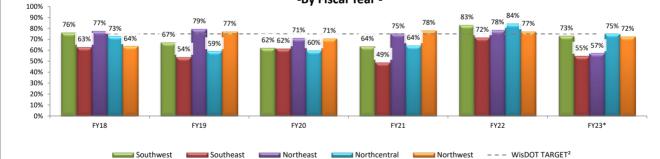

8 M<br>33%<br>\$108 M<br>46%<br><b>\$507 M</b><br>\$311 M<br>61%<br>\$345 M<br>68%<br><b>\$227 M</b><br>\$129 M<br>\$129 M<br>\$7%<br>\$209 M<br>92%<br><b>\$117 M</b><br>\$59 M<br>\$50%<br>\$29 M                                                   | \$357 M<br>\$214 M<br>60%<br>\$304 M<br>85%<br>\$399 M<br>\$160 M<br>40%<br>\$238 M<br>60%<br>\$122 M<br>64%<br>\$112 M<br>64%<br>\$148 M<br>78%<br>\$190 M<br>\$115 M<br>60%<br>\$155 M<br>82%<br>\$289 M            | \$408 M<br>\$239 M<br>59%<br>\$265 M<br>65%<br>\$631 M<br>\$122 M<br>19%<br>\$225 M<br>36%<br>\$126 M<br>\$49 M<br>39%<br>\$94 M<br>74%<br>\$123 M<br>\$57 M<br>46%<br>\$85 M<br>69%<br>\$222 M            |



Regional Dollars within 10% of the Low Bid -By Fiscal Year -



Regional Proposals within 15% of the Low Bid -By Fiscal Year -



Regional Dollars within 15% of the Low Bid -By Fiscal Year -96% 100% 93% 92% 92% 87% 85% 78% 82% 90% 78% 75% 79% 80% 79% 77% 76% 76% 80% - <sup>71%</sup> 66% 65% 74% 74% 69% - 68% 65% 70% 61% 62% 60% 60% 52% 46% 50% 40% 30% 20% 10% 0% FY18 FY19 FY20 FY21 FY22 FY23\* Northwest - - - WisDOT TARGET<sup>2</sup> Southwest Southeast Northeast Northcentral





|                                                   | Jul   | Aug | Sep    | Oct | Nov    | Dec    | Jan    | Feb    | Mar     | Apr     | May     | Jun |
|---------------------------------------------------|-------|-----|--------|-----|--------|--------|--------|--------|---------|---------|---------|-----|
| Dollars Spent on Proposals                        | \$2 M |     | \$13 M |     | \$5 M  | \$39 M | \$13 M | \$26 M | \$12 M  | \$