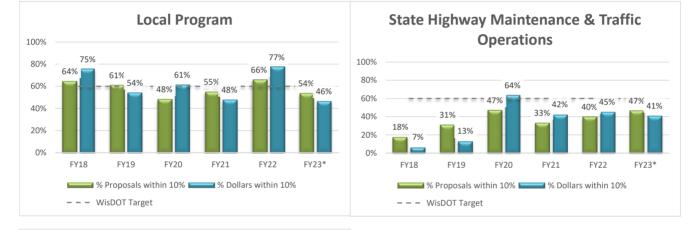

| Total Statewide # of Proposals: 1,921       |           | # of Proposals within   | 10% of the Low Bid:   | 1,004     | Report Date: | 9/12/2023 |
|---------------------------------------------|-----------|-------------------------|-----------------------|-----------|--------------|-----------|
|                                             |           | # of Proposals within   | 15% of the Low Bid:   | 1,336     |              |           |
|                                             | FY18      | FY19                    | FY20                  | FY21      | FY22         | FY23*     |
| Total # of Proposals                        | 302       | 309                     | 316                   | 297       | 383          | 314       |
| # of Proposals within 10% of the Low Bid    | 159       | 160                     | 155                   | 148       | 224          | 158       |
| % Proposals within 10% of the Low Bid       | 53%       | 52%                     | 49%                   | 50%       | 58%          | 50%       |
| # of Proposals within 15% of the Low Bid    | 212       | 208                     | 205                   | 197       | 304          | 210       |
| % Proposals within 15% of the Low Bid       | 70%       | 67%                     | 65%                   | 66%       | 79%          | 67%       |
| Total Statewide Bid on Proposals: \$8,092 M |           | Subtotal Dollars withir | n 10% of the Low Bid: | \$4,348 M |              |           |
|                                             |           | Subtotal Dollars withir | 15% of the Low Bid:   | \$5,689 M |              |           |
| Total Dollars Spent                         | \$1,379 M | \$1,342 M               | \$1,137 M             | \$1,298 M | \$1,424 M    | \$1,512   |
| Dollars within 10% of the Low Bid           | \$811 M   | \$743 M                 | \$680 M               | \$740 M   | \$749 M      | \$626 N   |
| % of Dollars within 10% of the Low Bid      | 59%       | 55%                     | 60%                   | 57%       | 53%          | 41%       |
| Dollars within 15% of the Low Bid           | \$1,076 M | \$883 M                 | \$858 M               | \$949 M   | \$1,060 M    | \$863 N   |
| % of Dollars within 15% of the Low Bid      | 78%       | 66%                     | 75%                   | 73%       | 74%          | 57%       |