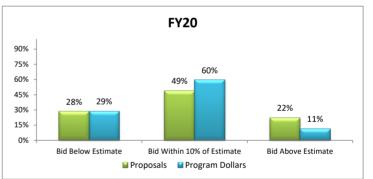

| Statewide Revi                              | iew Above a | ind Below Es | timate (FY1 | 8 - FY23*) |           |         |
|---------------------------------------------|-------------|--------------|-------------|------------|-----------|---------|
|                                             | FY18        | FY19         | FY20        | FY21       | FY22      | FY23*   |
| Total # of Proposals                        | 302         | 309          | 316         | 297        | 383       | 314     |
| % Proposals more than 10% below the Low Bid | 28%         | 12%          | 28%         | 41%        | 15%       | 24%     |
| % Proposals within 10% of the Low Bid       | 53%         | 52%          | 49%         | 50%        | 58%       | 50%     |
| % Proposals more than 10% above the Low Bid | 19%         | 36%          | 22%         | 9%         | 27%       | 25%     |
| Total Dollars Spent                         | \$1,379 M   | \$1,342 M    | \$1,137 M   | \$1.298 M  | \$1.424 M | \$1,512 |
| Dollars more than 10% below the Low Bid     | \$406 M     | \$54 M       | \$327 M     | \$486 M    | \$309 M   | \$182 N |
| Dollars within 10% of the Low Bid           | \$811 M     | \$743 M      | \$680 M     | \$740 M    | \$749 M   | \$626 N |
| Dollars more than 10% above the Low Bid     | \$163 M     | \$545 M      | \$131 M     | \$72 M     | \$367 M   | \$703 N |
| % Dollars more than 10% below the Low Bid   | 29%         | 4%           | 29%         | 37%        | 22%       | 12%     |
| % Dollars within 10% of the Low Bid         | 59%         | 55%          | 60%         | 57%        | 53%       | 41%     |
| % Dollars more than 10% above the Low Bid   | 12%         | 41%          | 11%         | 6%         | 26%       | 47%     |