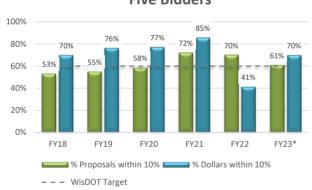

| Total Statewide # of Proposals: 1,921       |           | # of Proposals within   | 10% of the Low Bid:   | 1,004     | Report Date: | 9/12/2023 |
|---------------------------------------------|-----------|-------------------------|-----------------------|-----------|--------------|-----------|
|                                             |           | # of Proposals within   | 15% of the Low Bid:   | 1,336     |              |           |
|                                             | FY18      | FY19                    | FY20                  | FY21      | FY22         | FY23*     |
| Total # of Proposals                        | 302       | 309                     | 316                   | 297       | 383          | 314       |
| # of Proposals within 10% of the Low Bid    | 159       | 160                     | 155                   | 148       | 224          | 158       |
| % Proposals within 10% of the Low Bid       | 53%       | 52%                     | 49%                   | 50%       | 58%          | 50%       |
| # of Proposals within 15% of the Low Bid    | 212       | 208                     | 205                   | 197       | 304          | 210       |
| % Proposals within 15% of the Low Bid       | 70%       | 67%                     | 65%                   | 66%       | 79%          | 67%       |
| Total Statewide Bid on Proposals: \$8,092 M |           | Subtotal Dollars withir | n 10% of the Low Bid: | \$4,348 M |              |           |
|                                             |           | Subtotal Dollars withir | 15% of the Low Bid:   | \$5,689 M |              |           |
| Total Dollars Spent                         | \$1,379 M | \$1,342 M               | \$1,137 M             | \$1,298 M | \$1,424 M    | \$1,512   |
| Dollars within 10% of the Low Bid           | \$811 M   | \$743 M                 | \$680 M               | \$740 M   | \$749 M      | \$626 N   |
| % of Dollars within 10% of the Low Bid      | 59%       | 55%                     | 60%                   | 57%       | 53%          | 41%       |
| Dollars within 15% of the Low Bid           | \$1,076 M | \$883 M                 | \$858 M               | \$949 M   | \$1,060 M    | \$863 N   |
| % of Dollars within 15% of the Low Bid      | 78%       | 66%                     | 75%                   | 73%       | 74%          | 57%       |