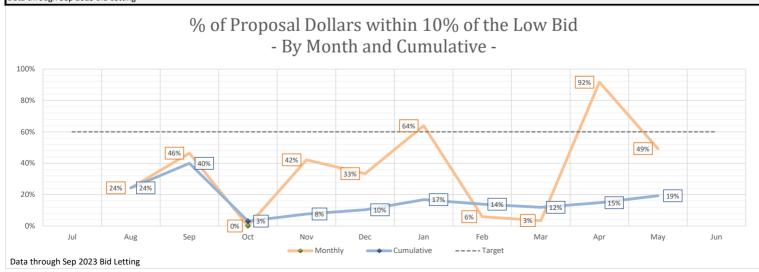

| Jul  | Aug                         | Sep                                                       | Oct                                                                                   | Nov                                                                                                               | Dec                                                                                                                                            | Jan                                                                                                                                                                          | Feb                                                                                                                                                                                                       | Mar                                                                                                                                                                                                                                       | Apr                                                                                                                                                                                                                                                                      | May                                                                                                                                                                                                                                                                                                     | Jun                                                                                                                                                                                                                                                                                                                                    |
|------|-----------------------------|-----------------------------------------------------------|---------------------------------------------------------------------------------------|-------------------------------------------------------------------------------------------------------------------|------------------------------------------------------------------------------------------------------------------------------------------------|------------------------------------------------------------------------------------------------------------------------------------------------------------------------------|-----------------------------------------------------------------------------------------------------------------------------------------------------------------------------------------------------------|-------------------------------------------------------------------------------------------------------------------------------------------------------------------------------------------------------------------------------------------|--------------------------------------------------------------------------------------------------------------------------------------------------------------------------------------------------------------------------------------------------------------------------|---------------------------------------------------------------------------------------------------------------------------------------------------------------------------------------------------------------------------------------------------------------------------------------------------------|----------------------------------------------------------------------------------------------------------------------------------------------------------------------------------------------------------------------------------------------------------------------------------------------------------------------------------------|
| 29 M | 50 M                        | 100 M                                                     | 260 M                                                                                 | 114 M                                                                                                             | 195 M                                                                                                                                          | 145 M                                                                                                                                                                        | 288 M                                                                                                                                                                                                     | 172 M                                                                                                                                                                                                                                     | 27 M                                                                                                                                                                                                                                                                     | 131 M                                                                                                                                                                                                                                                                                                   |                                                                                                                                                                                                                                                                                                                                        |
| 28 M | 29 M                        | 35 M                                                      | 10 M                                                                                  | 46 M                                                                                                              | 101 M                                                                                                                                          | 85 M                                                                                                                                                                         | 147 M                                                                                                                                                                                                     | 57 M                                                                                                                                                                                                                                      | 21 M                                                                                                                                                                                                                                                                     | 69 M                                                                                                                                                                                                                                                                                                    |                                                                                                                                                                                                                                                                                                                                        |
| 94%  | 57%                         | 35%                                                       | 4%                                                                                    | 40%                                                                                                               | 52%                                                                                                                                            | 58%                                                                                                                                                                          | 51%                                                                                                                                                                                                       | 33%                                                                                                                                                                                                                                       | 78%                                                                                                                                                                                                                                                                      | 53%                                                                                                                                                                                                                                                                                                     |                                                                                                                                                                                                                                                                                                                                        |
| 29 M | 80 M                        | 180 M                                                     | 440 M                                                                                 | 554 M                                                                                                             | 748 M                                                                                                                                          | 894 M                                                                                                                                                                        | 1,181 M                                                                                                                                                                                                   | 1,353 M                                                                                                                                                                                                                                   | 1,381 M                                                                                                                                                                                                                                                                  | 1,512 M                                                                                                                                                                                                                                                                                                 |                                                                                                                                                                                                                                                                                                                                        |
| 28 M | 57 M                        | 92 M                                                      | 101 M                                                                                 | 147 M                                                                                                             | 248 M                                                                                                                                          | 332 M                                                                                                                                                                        | 479 M                                                                                                                                                                                                     | 536 M                                                                                                                                                                                                                                     | 557 M                                                                                                                                                                                                                                                                    | 626 M                                                                                                                                                                                                                                                                                                   |                                                                                                                                                                                                                                                                                                                                        |
| 94%  | 71%                         | 51%                                                       | 23%                                                                                   | 27%                                                                                                               | 33%                                                                                                                                            | 37%                                                                                                                                                                          | 41%                                                                                                                                                                                                       | 40%                                                                                                                                                                                                                                       | 40%                                                                                                                                                                                                                                                                      | 41%                                                                                                                                                                                                                                                                                                     |                                                                                                                                                                                                                                                                                                                                        |
|      |                             |                                                           |                                                                                       |                                                                                                                   |                                                                                                                                                |                                                                                                                                                                              |                                                                                                                                                                                                           |                                                                                                                                                                                                                                           |                                                                                                                                                                                                                                                                          |                                                                                                                                                                                                                                                                                                         |                                                                                                                                                                                                                                                                                                                                        |
|      | 28 M<br>94%<br>29 M<br>28 M | 28 M   29 M     94%   57%     29 M   80 M     28 M   57 M | 28 M   29 M   35 M     94%   57%   35%     29 M   80 M   180 M     28 M   57 M   92 M | 28 M   29 M   35 M   10 M     94%   57%   35%   4%     29 M   80 M   180 M   440 M     28 M   57 M   92 M   101 M | 28 M   29 M   35 M   10 M   46 M     94%   57%   35%   4%   40%     29 M   80 M   180 M   440 M   554 M     28 M   57 M   92 M   101 M   147 M | 28 M   29 M   35 M   10 M   46 M   101 M     94%   57%   35%   4%   40%   52%     29 M   80 M   180 M   440 M   554 M   748 M     28 M   57 M   92 M   101 M   147 M   248 M | 28 M   29 M   35 M   10 M   46 M   101 M   85 M     94%   57%   35%   4%   40%   52%   58%     29 M   80 M   180 M   440 M   554 M   748 M   894 M     28 M   57 M   92 M   101 M   147 M   248 M   332 M | 28 M   29 M   35 M   10 M   46 M   101 M   85 M   147 M     94%   57%   35%   4%   40%   52%   58%   51%     29 M   80 M   180 M   440 M   554 M   748 M   894 M   1,181 M     28 M   57 M   92 M   101 M   147 M   248 M   332 M   479 M | 28 M   29 M   35 M   10 M   46 M   101 M   85 M   147 M   57 M     94%   57%   35%   4%   40%   52%   58%   51%   33%     29 M   80 M   180 M   440 M   554 M   748 M   894 M   1,181 M   1,353 M     28 M   57 M   92 M   101 M   147 M   248 M   332 M   479 M   536 M | 28 M   29 M   35 M   10 M   46 M   101 M   85 M   147 M   57 M   21 M     94%   57%   35%   4%   40%   52%   58%   51%   33%   78%     29 M   80 M   180 M   440 M   554 M   748 M   894 M   1,181 M   1,353 M   1,381 M     28 M   57 M   92 M   101 M   147 M   248 M   332 M   479 M   536 M   557 M | 28 M   29 M   35 M   10 M   46 M   101 M   85 M   147 M   57 M   21 M   69 M     94%   57%   35%   4%   40%   52%   58%   51%   33%   78%   53%     29 M   80 M   180 M   440 M   554 M   748 M   894 M   1,181 M   1,353 M   1,381 M   1,512 M     28 M   57 M   92 M   101 M   147 M   248 M   332 M   479 M   536 M   557 M   626 M |