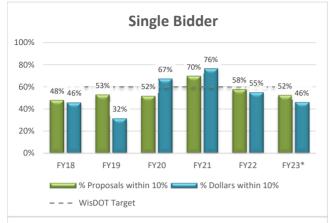

5% 50% 75% 100%               | 0% 25% 50% 75% 100%              |  |  |  |

## Statewide Review Summary by Program Type (FY18 - FY23\*)







# Statewide Review Summary by Proposal Type (FY18 - FY23\*)







Structure





## Statewide Review Summary by Estimate Range (FY18 - FY23\*)

100%

80%

60%

40%

20%

0%

52% 53% \_

FY18

42% 39%

FY19

- - - WisDOT Target

🔜 % Proposals within 10% 🖿

Estimate Range - <\$0.5M



Estimate Range - \$1.0M-\$2.0M



#### Estimate Range - \$10.0M-\$20.0M



Estimate Range - \$2.0M-\$10.0M



Estimate Range - >\$20.0M



FY20

Estimate Range - \$0.5M-\$1.0M

- <sup>53%</sup> <sub>51%</sub> - <sup>53%</sup> 52% -

FY21

<sup>59%</sup> 55%

FY23\*

43%

39%

FY22

% Dollars within 10%

## Statewide Review Summary by Number of Bidders (FY18 - FY23\*)









**Four Bidders** 





Six or More Bidders

– – – WisDOT Target



| Low Bid                                              | vs. | Estimate      | ) b | y Numbe       | r o | f Bidders     | (F  | Y18 - FY2   | 23' | *)            |
|------------------------------------------------------|-----|---------------|-----|---------------|-----|---------------|-----|-------------|-----|---------------|
| Total Number of Proposals: 1,920                     |     |               |     |               |     |               |     |             |     |               |
| Number of Bidders                                    |     | 1             |     | 2             |     | 3             |     | 4           |     | 5             |
| Total Number of Proposals                            |     | 44