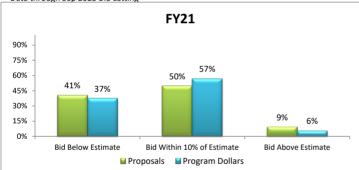

| Statewide Revi                              | iew Above a | ind Below Es | timate (FY1 | 8 - FY23*) |           |         |
|---------------------------------------------|-------------|--------------|-------------|------------|-----------|---------|
|                                             | FY18        | FY19         | FY20        | FY21       | FY22      | FY23*   |
| Total # of Proposals                        | 302         | 309          | 316         | 297        | 383       | 314     |
| % Proposals more than 10% below the Low Bid | 28%         | 12%          | 28%         | 41%        | 15%       | 24%     |
| % Proposals within 10% of the Low Bid       | 53%         | 52%          | 49%         | 50%        | 58%       | 50%     |
| % Proposals more than 10% above the Low Bid | 19%         | 36%          | 22%         | 9%         | 27%       | 25%     |
| Total Dollars Spent                         | \$1,379 M   | \$1,342 M    | \$1,137 M   | \$1.298 M  | \$1.424 M | \$1,512 |
| Dollars more than 10% below the Low Bid     | \$406 M     | \$54 M       | \$327 M     | \$486 M    | \$309 M   | \$182 N |
| Dollars within 10% of the Low Bid           | \$811 M     | \$743 M      | \$680 M     | \$740 M    | \$749 M   | \$626 N |
| Dollars more than 10% above the Low Bid     | \$163 M     | \$545 M      | \$131 M     | \$72 M     | \$367 M   | \$703 N |
| % Dollars more than 10% below the Low Bid   | 29%         | 4%           | 29%         | 37%        | 22%       | 12%     |
| % Dollars within 10% of the Low Bid         | 59%         | 55%          | 60%         | 57%        | 53%       | 41%     |
| % Dollars more than 10% above the Low Bid   | 12%         | 41%          | 11%         | 6%         | 26%       | 47%     |