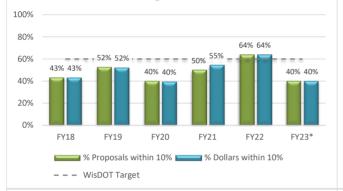

| Total Statewide # of Proposals: 1,921       |           | # of Proposals within   | 10% of the Low Bid:   | 1,004     | Report Date: | 9/12/2023 |
|---------------------------------------------|-----------|-------------------------|-----------------------|-----------|--------------|-----------|
|                                             |           | # of Proposals within   | 15% of the Low Bid:   | 1,336     |              |           |
|                                             | FY18      | FY19                    | FY20                  | FY21      | FY22         | FY23*     |
| Total # of Proposals                        | 302       | 309                     | 316                   | 297       | 383          | 314       |
| # of Proposals within 10% of the Low Bid    | 159       | 160                     | 155                   | 148       | 224          | 158       |
| % Proposals within 10% of the Low Bid       | 53%       | 52%                     | 49%                   | 50%       | 58%          | 50%       |
| # of Proposals within 15% of the Low Bid    | 212       | 208                     | 205                   | 197       | 304          | 210       |
| % Proposals within 15% of the Low Bid       | 70%       | 67%                     | 65%                   | 66%       | 79%          | 67%       |
| Total Statewide Bid on Proposals: \$8,092 M |           | Subtotal Dollars withir | n 10% of the Low Bid: | \$4,348 M |              |           |
|                                             |           | Subtotal Dollars withir | 15% of the Low Bid:   | \$5,689 M |              |           |
| Total Dollars Spent                         | \$1,379 M | \$1,342 M               | \$1,137 M             | \$1,298 M | \$1,424 M    | \$1,512   |
| Dollars within 10% of the Low Bid           | \$811 M   | \$743 M                 | \$680 M               | \$740 M   | \$749 M      | \$626 N   |
| % of Dollars within 10% of the Low Bid      | 59%       | 55%                     | 60%                   | 57%       | 53%          | 41%       |
| Dollars within 15% of the Low Bid           | \$1,076 M | \$883 M                 | \$858 M               | \$949 M   | \$1,060 M    | \$863 N   |
| % of Dollars within 15% of the Low Bid      | 78%       | 66%                     | 75%                   | 73%       | 74%          | 57%       |