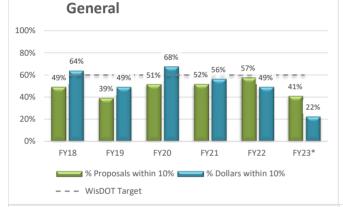

## **Engineering Estimate Accuracy (EEA) Annual Performance Measure Report**

The goal of Engineering Estimate Accuracy is to measure how close the Department's construction cost estimates are to the actual project costs by comparing the estimate to the bid price for the proposal and indicating whether the estimate is within 10 percent of the low bid. Target:

At least 50 percent of engineering estimates should be within 10 percent of the low bid price (Stewardship Agreement between FHWA and WisDOT). As part of WisDOT's continued efforts to strive for continuous improvement, WisDOT set a new performance measure target in FY14 to 60 percent of engineering estimates be within 10 percent of the low bid price. Additionally, a new secondary performance measure band was created in FY14 for 75 percent of engineering estimates be within 15% of the low bid price.

| Total Statewide # of Proposals: 1,921       |           | # of Proposals within   | 10% of the Low Bid:   | 1,004     | Report Date: | 9/12/2023 |
|---------------------------------------------|-----------|-------------------------|-----------------------|-----------|--------------|-----------|
|                                             |           | # of Proposals within   | 15% of the Low Bid:   | 1,336     |              |           |
|                                             | FY18      | FY19                    | FY20                  | FY21      | FY22         | FY23*     |
| Total # of Proposals                        | 302       | 309                     | 316                   | 297       | 383          | 314       |
| # of Proposals within 10% of the Low Bid    | 159       | 160                     | 155                   | 148       | 224          | 158       |
| % Proposals within 10% of the Low Bid       | 53%       | 52%                     | 49%                   | 50%       | 58%          | 50%       |
| # of Proposals within 15% of the Low Bid    | 212       | 208                     | 205                   | 197       | 304          | 210       |
| % Proposals within 15% of the Low Bid       | 70%       | 67%                     | 65%                   | 66%       | 79%          | 67%       |
| Total Statewide Bid on Proposals: \$8,092 M |           | Subtotal Dollars withir | n 10% of the Low Bid: | \$4,348 M |              |           |
|                                             |           | Subtotal Dollars withir | 15% of the Low Bid:   | \$5,689 M |              |           |
| Total Dollars Spent                         | \$1,379 M | \$1,342 M               | \$1,137 M             | \$1,298 M | \$1,424 M    | \$1,512   |
| Dollars within 10% of the Low Bid           | \$811 M   | \$743 M                 | \$680 M               | \$740 M   | \$749 M      | \$626 N   |
| % of Dollars within 10% of the Low Bid      | 59%       | 55%                     | 60%                   | 57%       | 53%          | 41%       |
| Dollars within 15% of the Low Bid           | \$1,076 M | \$883 M                 | \$858 M               | \$949 M   | \$1,060 M    | \$863 N   |
| % of Dollars within 15% of the Low Bid      | 78%       | 66%                     | 75%                   | 73%       | 74%          | 57%       |