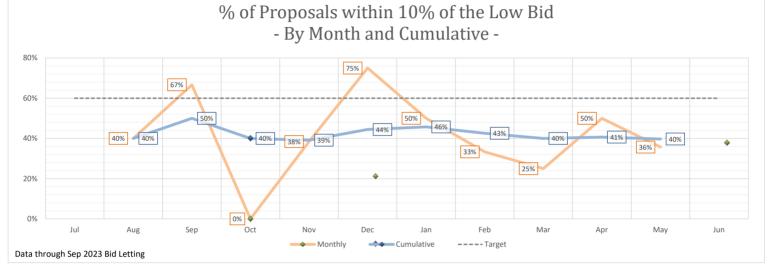

| Statewide Monthly Estimate Accuracy                 |     |     |     |     |     |     |     |     |     |     |     |     |  |
|-----------------------------------------------------|-----|-----|-----|-----|-----|-----|-----|-----|-----|-----|-----|-----|--|
|                                                     |     |     |     |     |     |     |     |     |     |     |     |     |  |
|                                                     | Jul | Aug | Sep | Oct | Nov | Dec | Jan | Feb | Mar | Apr | May | Jun |  |
| # of Proposals                                      | 2   | 12  | 27  | 10  | 65  | 38  | 42  | 50  | 34  | 6   | 28  |     |  |
| # of Proposals within 10% of the Low Bid            | 1   | 5   | 15  | 4   | 32  | 24  | 22  | 27  | 16  | 3   | 9   |     |  |
| % Proposals within 10% of the Low Bid               | 50% | 42% | 56% | 40% | 49% | 63% | 52% | 54% | 47% | 50% | 32% |     |  |
| Cumulative # of Proposals                           | 2   | 14  | 41  | 51  | 116 | 154 | 196 | 246 | 280 | 286 | 314 |     |  |
| Cumulative # of Proposals within 10% of the Low Bid | 1   | 6   | 21  | 25  | 57  | 81  | 103 | 130 | 146 | 149 | 158 |     |  |
| Cumulative % Proposals within 10% of the Low Bid    | 50% | 43% | 51% | 49% | 49% | 53% | 53% | 53% | 52% | 52% | 50% |     |  |
|                                                     |     |     |     |     |     |     |     |     |     |     |     |     |  |