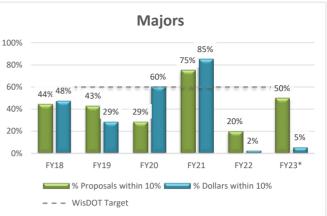

| Total Statewide # of Proposals: 1,921       |           | # of Proposals within   | 10% of the Low Bid:   | 1,004     | Report Date: | 9/12/2023 |
|---------------------------------------------|-----------|-------------------------|-----------------------|-----------|--------------|-----------|
|                                             |           | # of Proposals within   | 15% of the Low Bid:   | 1,336     |              |           |
|                                             | FY18      | FY19                    | FY20                  | FY21      | FY22         | FY23*     |
| Total # of Proposals                        | 302       | 309                     | 316                   | 297       | 383          | 314       |
| # of Proposals within 10% of the Low Bid    | 159       | 160                     | 155                   | 148       | 224          | 158       |
| % Proposals within 10% of the Low Bid       | 53%       | 52%                     | 49%                   | 50%       | 58%          | 50%       |
| # of Proposals within 15% of the Low Bid    | 212       | 208                     | 205                   | 197       | 304          | 210       |
| % Proposals within 15% of the Low Bid       | 70%       | 67%                     | 65%                   | 66%       | 79%          | 67%       |
| Total Statewide Bid on Proposals: \$8,092 M |           | Subtotal Dollars withir | n 10% of the Low Bid: | \$4,348 M |              |           |
|                                             |           | Subtotal Dollars withir | 15% of the Low Bid:   | \$5,689 M |              |           |
| Total Dollars Spent                         | \$1,379 M | \$1,342 M               | \$1,137 M             | \$1,298 M | \$1,424 M    | \$1,512   |
| Dollars within 10% of the Low Bid           | \$811 M   | \$743 M                 | \$680 M               | \$740 M   | \$749 M      | \$626 N   |
| % of Dollars within 10% of the Low Bid      | 59%       | 55%                     | 60%                   | 57%       | 53%          | 41%       |
| Dollars within 15% of the Low Bid           | \$1,076 M | \$883 M                 | \$858 M               | \$949 M   | \$1,060 M    | \$863 N   |
| % of Dollars within 15% of the Low Bid      | 78%       | 66%                     | 75%                   | 73%       | 74%          | 57%       |