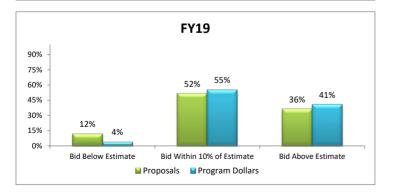

| Statewide Revi                              | iew Above a | ind Below Es | timate (FY1 | 8 - FY23*) |           |         |
|---------------------------------------------|-------------|--------------|-------------|------------|-----------|---------|
|                                             | FY18        | FY19         | FY20        | FY21       | FY22      | FY23*   |
| Total # of Proposals                        | 302         | 309          | 316         | 297        | 383       | 314     |
| % Proposals more than 10% below the Low Bid | 28%         | 12%          | 28%         | 41%        | 15%       | 24%     |
| % Proposals within 10% of the Low Bid       | 53%         | 52%          | 49%         | 50%        | 58%       | 50%     |
| % Proposals more than 10% above the Low Bid | 19%         | 36%          | 22%         | 9%         | 27%       | 25%     |
| Total Dollars Spent                         | \$1,379 M   | \$1,342 M    | \$1,137 M   | \$1.298 M  | \$1.424 M | \$1,512 |
| Dollars more than 10% below the Low Bid     | \$406 M     | \$54 M       | \$327 M     | \$486 M    | \$309 M   | \$182 N |
| Dollars within 10% of the Low Bid           | \$811 M     | \$743 M      | \$680 M     | \$740 M    | \$749 M   | \$626 N |
| Dollars more than 10% above the Low Bid     | \$163 M     | \$545 M      | \$131 M     | \$72 M     | \$367 M   | \$703 N |
| % Dollars more than 10% below the Low Bid   | 29%         | 4%           | 29%         | 37%        | 22%       | 12%     |
| % Dollars within 10% of the Low Bid         | 59%         | 55%          | 60%         | 57%        | 53%       | 41%     |
| % Dollars more than 10% above the Low Bid   | 12%         | 41%          | 11%         | 6%         | 26%       | 47%     |