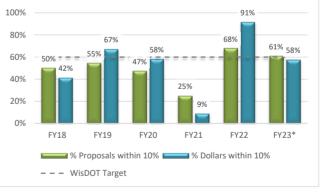

| Statewide Revi                              | iew Above a | ind Below Es | timate (FY1 | 8 - FY23*) |           |         |
|---------------------------------------------|-------------|--------------|-------------|------------|-----------|---------|
|                                             | FY18        | FY19         | FY20        | FY21       | FY22      | FY23*   |
| Total # of Proposals                        | 302         | 309          | 316         | 297        | 383       | 314     |
| % Proposals more than 10% below the Low Bid | 28%         | 12%          | 28%         | 41%        | 15%       | 24%     |
| % Proposals within 10% of the Low Bid       | 53%         | 52%          | 49%         | 50%        | 58%       | 50%     |
| % Proposals more than 10% above the Low Bid | 19%         | 36%          | 22%         | 9%         | 27%       | 25%     |
| Total Dollars Spent                         | \$1,379 M   | \$1,342 M    | \$1,137 M   | \$1.298 M  | \$1.424 M | \$1,512 |
| Dollars more than 10% below the Low Bid     | \$406 M     | \$54 M       | \$327 M     | \$486 M    | \$309 M   | \$182 N |
| Dollars within 10% of the Low Bid           | \$811 M     | \$743 M      | \$680 M     | \$740 M    | \$749 M   | \$626 N |
| Dollars more than 10% above the Low Bid     | \$163 M     | \$545 M      | \$131 M     | \$72 M     | \$367 M   | \$703 N |
| % Dollars more than 10% below the Low Bid   | 29%         | 4%           | 29%         | 37%        | 22%       | 12%     |
| % Dollars within 10% of the Low Bid         | 59%         | 55%          | 60%         | 57%        | 53%       | 41%     |
| % Dollars more than 10% above the Low Bid   | 12%         | 41%          | 11%         | 6%         | 26%       | 47%     |