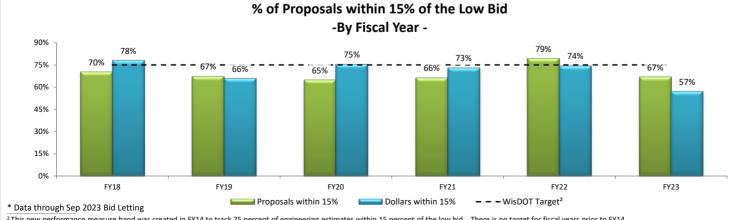

At least 50 percent of engineering estimates should be within 10 percent of the low bid price (Stewardship Agreement between FHWA and WisDOT). As part of WisDOT's continued efforts to strive for continuous improvement, WisDOT set a new performance measure target in FY14 to 60 percent of engineering estimates be within 10 percent of the low bid price. Additionally, a new secondary performance measure band was created in FY14 for 75 percent of engineering estimates be within 15% of the low bid price.

| Total Statewide # of Proposals: 1,921       |           | # of Proposals within   | 10% of the Low Bid:   | 1,004     | Report Date: | 9/12/2023 |
|---------------------------------------------|-----------|-------------------------|-----------------------|-----------|--------------|-----------|
|                                             |           | # of Proposals within   | 15% of the Low Bid:   | 1,336     |              |           |
|                                             | FY18      | FY19                    | FY20                  | FY21      | FY22         | FY23*     |
| Total # of Proposals                        | 302       | 309                     | 316                   | 297       | 383          | 314       |
| # of Proposals within 10% of the Low Bid    | 159       | 160                     | 155                   | 148       | 224          | 158       |
| % Proposals within 10% of the Low Bid       | 53%       | 52%                     | 49%                   | 50%       | 58%          | 50%       |
| # of Proposals within 15% of the Low Bid    | 212       | 208                     | 205                   | 197       | 304          | 210       |
| % Proposals within 15% of the Low Bid       | 70%       | 67%                     | 65%                   | 66%       | 79%          | 67%       |
| Total Statewide Bid on Proposals: \$8,092 M |           | Subtotal Dollars withir | n 10% of the Low Bid: | \$4,348 M |              |           |
|                                             |           | Subtotal Dollars withir | 15% of the Low Bid:   | \$5,689 M |              |           |
| Total Dollars Spent                         | \$1,379 M | \$1,342 M               | \$1,137 M             | \$1,298 M | \$1,424 M    | \$1,512   |
| Dollars within 10% of the Low Bid           | \$811 M   | \$743 M                 | \$680 M               | \$740 M   | \$749 M      | \$626 N   |
| % of Dollars within 10% of the Low Bid      | 59%       | 55%                     | 60%                   | 57%       | 53%          | 41%       |
| Dollars within 15% of the Low Bid           | \$1,076 M | \$883 M                 | \$858 M               | \$949 M   | \$1,060 M    | \$863 N   |
| % of Dollars within 15% of the Low Bid      | 78%       | 66%                     | 75%                   | 73%       | 74%          | 57%       |

<sup>1</sup> The performance measure target was 50 percent for FY09-FY13. As part of WisDOT's continued efforts to strive for continuous improvement, the target was increased to 60 percent in FY14.

<sup>2</sup> This new performance measure band was created in FY14 to track 75 percent of engineering estimates within 15 percent of the low bid. There is no target for fiscal years prior to FY14.