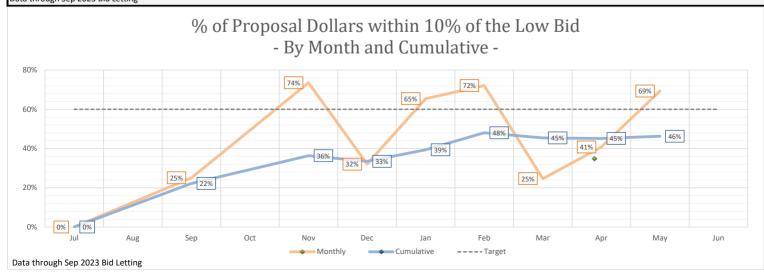

| Jul  | Aug                         | Sep                                                       | Oct                                                                                   | Nov                                                                                                               | Dec                                                                                                                                            | Jan                                                                                                                                                                          | Feb                                                                                                                                                                                                       | Mar                                                                                                                                                                                                                                       | Apr                                                                                                                                                                                                                                                                      | May                                                                                                                                                                                                                                                                                                     | Jun                                                                                                                                                                                                                                                                                                                                    |
|------|-----------------------------|-----------------------------------------------------------|---------------------------------------------------------------------------------------|-------------------------------------------------------------------------------------------------------------------|------------------------------------------------------------------------------------------------------------------------------------------------|------------------------------------------------------------------------------------------------------------------------------------------------------------------------------|-----------------------------------------------------------------------------------------------------------------------------------------------------------------------------------------------------------|-------------------------------------------------------------------------------------------------------------------------------------------------------------------------------------------------------------------------------------------|--------------------------------------------------------------------------------------------------------------------------------------------------------------------------------------------------------------------------------------------------------------------------|---------------------------------------------------------------------------------------------------------------------------------------------------------------------------------------------------------------------------------------------------------------------------------------------------------|----------------------------------------------------------------------------------------------------------------------------------------------------------------------------------------------------------------------------------------------------------------------------------------------------------------------------------------|
| 29 M | 50 M                        | 100 M                                                     | 260 M                                                                                 | 114 M                                                                                                             | 195 M                                                                                                                                          | 145 M                                                                                                                                                                        | 288 M                                                                                                                                                                                                     | 172 M                                                                                                                                                                                                                                     | 27 M                                                                                                                                                                                                                                                                     | 131 M                                                                                                                                                                                                                                                                                                   |                                                                                                                                                                                                                                                                                                                                        |
| 28 M | 29 M                        | 35 M                                                      | 10 M                                                                                  | 46 M                                                                                                              | 101 M                                                                                                                                          | 85 M                                                                                                                                                                         | 147 M                                                                                                                                                                                                     | 57 M                                                                                                                                                                                                                                      | 21 M                                                                                                                                                                                                                                                                     | 69 M                                                                                                                                                                                                                                                                                                    |                                                                                                                                                                                                                                                                                                                                        |
| 94%  | 57%                         | 35%                                                       | 4%                                                                                    | 40%                                                                                                               | 52%                                                                                                                                            | 58%                                                                                                                                                                          | 51%                                                                                                                                                                                                       | 33%                                                                                                                                                                                                                                       | 78%                                                                                                                                                                                                                                                                      | 53%                                                                                                                                                                                                                                                                                                     |                                                                                                                                                                                                                                                                                                                                        |
| 29 M | 80 M                        | 180 M                                                     | 440 M                                                                                 | 554 M                                                                                                             | 748 M                                                                                                                                          | 894 M                                                                                                                                                                        | 1,181 M                                                                                                                                                                                                   | 1,353 M                                                                                                                                                                                                                                   | 1,381 M                                                                                                                                                                                                                                                                  | 1,512 M                                                                                                                                                                                                                                                                                                 |                                                                                                                                                                                                                                                                                                                                        |
| 28 M | 57 M                        | 92 M                                                      | 101 M                                                                                 | 147 M                                                                                                             | 248 M                                                                                                                                          | 332 M                                                                                                                                                                        | 479 M                                                                                                                                                                                                     | 536 M                                                                                                                                                                                                                                     | 557 M                                                                                                                                                                                                                                                                    | 626 M                                                                                                                                                                                                                                                                                                   |                                                                                                                                                                                                                                                                                                                                        |
| 94%  | 71%                         | 51%                                                       | 23%                                                                                   | 27%                                                                                                               | 33%                                                                                                                                            | 37%                                                                                                                                                                          | 41%                                                                                                                                                                                                       | 40%                                                                                                                                                                                                                                       | 40%                                                                                                                                                                                                                                                                      | 41%                                                                                                                                                                                                                                                                                                     |                                                                                                                                                                                                                                                                                                                                        |
|      |                             |                                                           |                                                                                       |                                                                                                                   |                                                                                                                                                |                                                                                                                                                                              |                                                                                                                                                                                                           |                                                                                                                                                                                                                                           |                                                                                                                                                                                                                                                                          |                                                                                                                                                                                                                                                                                                         |                                                                                                                                                                                                                                                                                                                                        |
|      | 28 M<br>94%<br>29 M<br>28 M | 28 M   29 M     94%   57%     29 M   80 M     28 M   57 M | 28 M   29 M   35 M     94%   57%   35%     29 M   80 M   180 M     28 M   57 M   92 M | 28 M   29 M   35 M   10 M     94%   57%   35%   4%     29 M   80 M   180 M   440 M     28 M   57 M   92 M   101 M | 28 M   29 M   35 M   10 M   46 M     94%   57%   35%   4%   40%     29 M   80 M   180 M   440 M   554 M     28 M   57 M   92 M   101 M   147 M | 28 M   29 M   35 M   10 M   46 M   101 M     94%   57%   35%   4%   40%   52%     29 M   80 M   180 M   440 M   554 M   748 M     28 M   57 M   92 M   101 M   147 M   248 M | 28 M   29 M   35 M   10 M   46 M   101 M   85 M     94%   57%   35%   4%   40%   52%   58%     29 M   80 M   180 M   440 M   554 M   748 M   894 M     28 M   57 M   92 M   101 M   147 M   248 M   332 M | 28 M   29 M   35 M   10 M   46 M   101 M   85 M   147 M     94%   57%   35%   4%   40%   52%   58%   51%     29 M   80 M   180 M   440 M   554 M   748 M   894 M   1,181 M     28 M   57 M   92 M   101 M   147 M   248 M   332 M   479 M | 28 M   29 M   35 M   10 M   46 M   101 M   85 M   147 M   57 M     94%   57%   35%   4%   40%   52%   58%   51%   33%     29 M   80 M   180 M   440 M   554 M   748 M   894 M   1,181 M   1,353 M     28 M   57 M   92 M   101 M   147 M   248 M   332 M   479 M   536 M | 28 M   29 M   35 M   10 M   46 M   101 M   85 M   147 M   57 M   21 M     94%   57%   35%   4%   40%   52%   58%   51%   33%   78%     29 M   80 M   180 M   440 M   554 M   748 M   894 M   1,181 M   1,353 M   1,381 M     28 M   57 M   92 M   101 M   147 M   248 M   332 M   479 M   536 M   557 M | 28 M   29 M   35 M   10 M   46 M   101 M   85 M   147 M   57 M   21 M   69 M     94%   57%   35%   4%   40%   52%   58%   51%   33%   78%   53%     29 M   80 M   180 M   440 M   554 M   748 M   894 M   1,181 M   1,353 M   1,381 M   1,512 M     28 M   57 M   92 M   101 M   147 M   248 M   332 M   479 M   536 M   557 M   626 M |