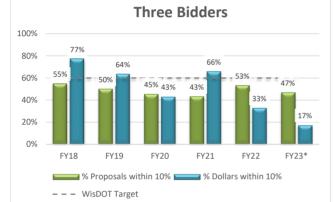

50% 75% 100%               | 0% 25% 50% 75% 100%              |  |  |  |

## Statewide Review Summary by Program Type (FY18 - FY23\*)







# Statewide Review Summary by Proposal Type (FY18 - FY23\*)







Structure





## Statewide Review Summary by Estimate Range (FY18 - FY23\*)

100%

80%

60%

40%

20%

0%

52% 53% \_

FY18

42% 39%

FY19

- - - WisDOT Target

🔜 % Proposals within 10% 🖿

Estimate Range - <\$0.5M



Estimate Range - \$1.0M-\$2.0M



#### Estimate Range - \$10.0M-\$20.0M



Estimate Range - \$2.0M-\$10.0M



Estimate Range - >\$20.0M



FY20

Estimate Range - \$0.5M-\$1.0M

- <sup>53%</sup> <sub>51%</sub> - <sup>53%</sup> 52% -

FY21

<sup>59%</sup> 55%

FY23\*

43%

39%

FY22

% Dollars within 10%

## Statewide Review Summary by Number of Bidders (FY18 - FY23\*)









**Four Bidders** 





Six or More Bidders

– – – WisDOT Target



| Low Bid                                              | vs. | Estimate      | ) b | y Numbe       | r o | f Bidders     | (F  | Y18 - FY2   | 23' | *)            |
|------------------------------------------------------|-----|---------------|-----|---------------|-----|---------------|-----|-------------|-----|---------------|
| Total Number of Proposals: 1,920                     |     |               |     |               |     |               |     |             |     |               |
| Number of Bidders                                    |     | 1             |     | 2             |     | 3             |     | 4           |     | 5             |
| Total Number of Proposals                            |     | 441