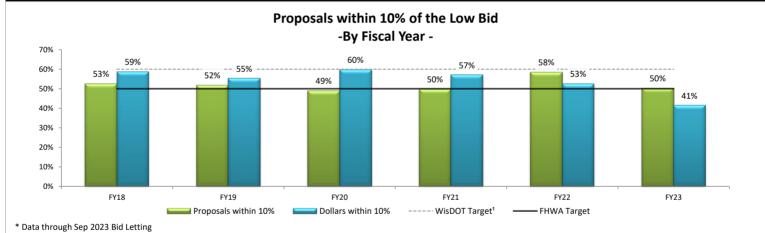

## **Engineering Estimate Accuracy (EEA) Annual Performance Measure Report**

The goal of Engineering Estimate Accuracy is to measure how close the Department's construction cost estimates are to the actual project costs by comparing the estimate to the bid price for the proposal and indicating whether the estimate is within 10 percent of the low bid. Target:

At least 50 percent of engineering estimates should be within 10 percent of the low bid price (Stewardship Agreement between FHWA and WisDOT). As part of WisDOT's continued efforts to strive for continuous improvement, WisDOT set a new performance measure target in FY14 to 60 percent of engineering estimates be within 10 percent of the low bid price. Additionally, a new secondary performance measure band was created in FY14 for 75 percent of engineering estimates be within 15% of the low bid price.

| Total Statewide # of Proposals: 1,921       |           | # of Proposals within   | 10% of the Low Bid:   | 1,004     | Report Date: | 9/12/2023 |
|---------------------------------------------|-----------|-------------------------|-----------------------|-----------|--------------|-----------|
|                                             |           | # of Proposals within   | 15% of the Low Bid:   | 1,336     |              |           |
|                                             | FY18      | FY19                    | FY20                  | FY21      | FY22         | FY23*     |
| Total # of Proposals                        | 302       | 309                     | 316                   | 297       | 383          | 314       |
| # of Proposals within 10% of the Low Bid    | 159       | 160                     | 155                   | 148       | 224          | 158       |
| % Proposals within 10% of the Low Bid       | 53%       | 52%                     | 49%                   | 50%       | 58%          | 50%       |
| # of Proposals within 15% of the Low Bid    | 212       | 208                     | 205                   | 197       | 304          | 210       |
| % Proposals within 15% of the Low Bid       | 70%       | 67%                     | 65%                   | 66%       | 79%          | 67%       |
| Total Statewide Bid on Proposals: \$8,092 M |           | Subtotal Dollars withir | n 10% of the Low Bid: | \$4,348 M |              |           |
|                                             |           | Subtotal Dollars withir | 15% of the Low Bid:   | \$5,689 M |              |           |
| Total Dollars Spent                         | \$1,379 M | \$1,342 M               | \$1,137 M             | \$1,298 M | \$1,424 M    | \$1,512   |
| Dollars within 10% of the Low Bid           | \$811 M   | \$743 M                 | \$680 M               | \$740 M   | \$749 M      | \$626 N   |
| % of Dollars within 10% of the Low Bid      | 59%       | 55%                     | 60%                   | 57%       | 53%          | 41%       |
| Dollars within 15% of the Low Bid           | \$1,076 M | \$883 M                 | \$858 M               | \$949 M   | \$1,060 M    | \$863 N   |
| % of Dollars within 15% of the Low Bid      | 78%       | 66%                     | 75%                   | 73%       | 74%          | 57%       |

<sup>1</sup> The performance measure target was 50 percent for FY09-FY13. As part of WisDOT's continued efforts to strive for continuous improvement, the target was increased to 60 percent in FY14.

<sup>2</sup> This new performance measure band was created in FY14 to track 75 percent of engineering estimates within 15 percent of the low bid. There is no target for fiscal years prior to FY14.