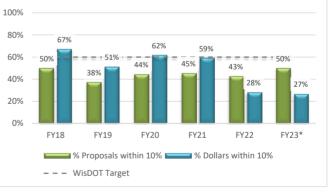

| Statewide Revi                              | iew Above a | ind Below Es | timate (FY1 | 8 - FY23*) |           |         |
|---------------------------------------------|-------------|--------------|-------------|------------|-----------|---------|
|                                             | FY18        | FY19         | FY20        | FY21       | FY22      | FY23*   |
| Total # of Proposals                        | 302         | 309          | 316         | 297        | 383       | 314     |
| % Proposals more than 10% below the Low Bid | 28%         | 12%          | 28%         | 41%        | 15%       | 24%     |
| % Proposals within 10% of the Low Bid       | 53%         | 52%          | 49%         | 50%        | 58%       | 50%     |
| % Proposals more than 10% above the Low Bid | 19%         | 36%          | 22%         | 9%         | 27%       | 25%     |
| Total Dollars Spent                         | \$1,379 M   | \$1,342 M    | \$1,137 M   | \$1.298 M  | \$1.424 M | \$1,512 |
| Dollars more than 10% below the Low Bid     | \$406 M     | \$54 M       | \$327 M     | \$486 M    | \$309 M   | \$182 N |
| Dollars within 10% of the Low Bid           | \$811 M     | \$743 M      | \$680 M     | \$740 M    | \$749 M   | \$626 N |
| Dollars more than 10% above the Low Bid     | \$163 M     | \$545 M      | \$131 M     | \$72 M     | \$367 M   | \$703 N |
| % Dollars more than 10% below the Low Bid   | 29%         | 4%           | 29%         | 37%        | 22%       | 12%     |
| % Dollars within 10% of the Low Bid         | 59%         | 55%          | 60%         | 57%        | 53%       | 41%     |
| % Dollars more than 10% above the Low Bid   | 12%         | 41%          | 11%         | 6%         | 26%       | 47%     |