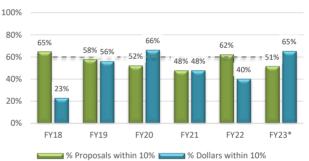

| Total Statewide # of Proposals: 1,921       |           | # of Proposals within   | 10% of the Low Bid:   | 1,004     | Report Date: | 9/12/2023 |
|---------------------------------------------|-----------|-------------------------|-----------------------|-----------|--------------|-----------|
|                                             |           | # of Proposals within   | 15% of the Low Bid:   | 1,336     |              |           |
|                                             | FY18      | FY19                    | FY20                  | FY21      | FY22         | FY23*     |
| Total # of Proposals                        | 302       | 309                     | 316                   | 297       | 383          | 314       |
| # of Proposals within 10% of the Low Bid    | 159       | 160                     | 155                   | 148       | 224          | 158       |
| % Proposals within 10% of the Low Bid       | 53%       | 52%                     | 49%                   | 50%       | 58%          | 50%       |
| # of Proposals within 15% of the Low Bid    | 212       | 208                     | 205                   | 197       | 304          | 210       |
| % Proposals within 15% of the Low Bid       | 70%       | 67%                     | 65%                   | 66%       | 79%          | 67%       |
| Total Statewide Bid on Proposals: \$8,092 M |           | Subtotal Dollars withir | n 10% of the Low Bid: | \$4,348 M |              |           |
|                                             |           | Subtotal Dollars withir | 15% of the Low Bid:   | \$5,689 M |              |           |
| Total Dollars Spent                         | \$1,379 M | \$1,342 M               | \$1,137 M             | \$1,298 M | \$1,424 M    | \$1,512   |
| Dollars within 10% of the Low Bid           | \$811 M   | \$743 M                 | \$680 M               | \$740 M   | \$749 M      | \$626 N   |
| % of Dollars within 10% of the Low Bid      | 59%       | 55%                     | 60%                   | 57%       | 53%          | 41%       |
| Dollars within 15% of the Low Bid           | \$1,076 M | \$883 M                 | \$858 M               | \$949 M   | \$1,060 M    | \$863 N   |
| % of Dollars within 15% of the Low Bid      | 78%       | 66%                     | 75%                   | 73%       | 74%          | 57%       |