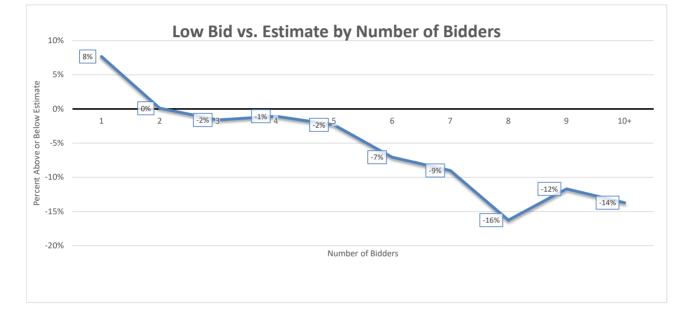

|                                                                                            |          |                                     |    | Percent Ov                           | er  | (Under) by N                         | Ло   | nth                                   |      |                                       |    |                |
|--------------------------------------------------------------------------------------------|----------|-------------------------------------|----|--------------------------------------|-----|--------------------------------------|------|---------------------------------------|------|---------------------------------------|----|----------------|
| Total FY23 # of Proposals:                                                                 | 314      | 1                                   |    |                                      |     | · · ·                                |      |                                       |      |                                       |    |                |
| Month                                                                                      |          | JUL                                 |    | AUG                                  |     | SEP                                  |      | OCT                                   |      | NOV                                   |    | DEC            |
| Total # of Proposals:                                                                      |          | 2                                   |    | 12                                   |     | 27                                   |      | 10                                    |      | 65                                    |    | 38             |
| Total Estimated Amount                                                                     | \$       | 31,591,001.27                       | \$ | 45,175,327.53                        | \$  | 97,586,898.01                        | \$   | 215,705,124.79                        | \$   | 109,648,315.35                        | \$ | 189,804,741.95 |
| Total Bid Amount                                                                           | \$       | 29,448,078.15                       | \$ | 50,325,135.04                        | \$  | 100,200,005.48                       | \$   | 259,875,978.82                        | \$   | 113,832,835.86                        | \$ | 194,722,170.69 |
| <b>% Over(Under)</b><br>= ((BidAmt-EstAmt)/BidAmt)*100                                     |          | -7%                                 |    | 10%                                  |     | 3%                                   |      | 17%                                   |      | 4%                                    |    | 3%             |
| Month                                                                                      |          | JAN                                 |    | FEB                                  |     | MAR                                  |      | APR                                   |      | MAY                                   |    | JUN            |
| Total # of Proposals:                                                                      |          | 42                                  |    | 50                                   |     | 34                                   |      | 6                                     |      | 28                                    |    |                |
| Total Estimated Amount                                                                     | \$       | 144,200,616.57                      | \$ | 263,094,284.14                       | \$  | 165,704,134.67                       | \$   | 27,176,260.21                         | \$   | 129,298,149.40                        |    |                |
| Total Bid Amount                                                                           | \$       | 145,338,865.87                      | \$ | 287,746,613.82                       | \$  | 171,827,995.19                       | \$   | 27,403,700.14                         | \$   | 130,917,610.33                        |    |                |
| <b>% Over(Under)</b><br>= ((BidAmt-EstAmt)/BidAmt)*100                                     |          | 1%                                  |    | 9%                                   |     | 4%                                   |      | 1%                                    |      | 1%                                    |    |                |
| NOTE: Totals include rejected bids                                                         |          |                                     |    |                                      |     |                                      |      |                                       |      |                                       |    |                |
|                                                                                            |          |                                     | Ρ  | Percent Over                         | '(L | Jnder) Cumn                          | านไ  | ative                                 |      |                                       |    |                |
| Month                                                                                      |          | JUL                                 |    | AUG                                  |     | SEP                                  |      | ОСТ                                   |      | NOV                                   |    | DEC            |
| Total # of Proposals:                                                                      |          | 2                                   |    | 14                                   |     | 41                                   |      | 51                                    |      | 116                                   |    | 154            |
| Total Estimated Amount                                                                     | \$       | 31,591,001.27                       | \$ | 76,766,328.80                        | \$  | 174,353,226.81                       | \$   | 390,058,351.60                        | \$   | 499,706,666.95                        | \$ | 689,511,408.90 |
| Total Bid Amount                                                                           |          |                                     |    |                                      |     |                                      |      |                                       |      |                                       | +  | 748,404,204.04 |
|                                                                                            | \$       | 29,448,078.15                       | \$ | 79,773,213.19                        | \$  | 179,973,218.67                       | \$   | 439,849,197.49                        | \$   | 553,682,033.35                        | \$ | 748,404,204.04 |
| <b>% Over(Under)</b><br>= ((BidAmt-EstAmt)/BidAmt)*100                                     | Ŷ        | 29,448,078.15<br>-7%                | \$ | 79,773,213.19<br>4%                  | \$  | 179,973,218.67<br>3%                 | \$   | 439,849,197.49<br>11%                 | \$   | 553,682,033.35<br>10%                 | Ş  | 8%             |
|                                                                                            | Ŷ        | , ,                                 | \$ | , ,                                  | \$  | , ,                                  | \$   | , ,                                   | \$   | , ,                                   | Ş  |                |
| = ((BidAmt-EstAmt)/BidAmt)*100                                                             | Ŷ        | -7%                                 | \$ | 4%                                   | \$  | 3%                                   | \$   | 11%                                   | \$   | 10%                                   | Ş  | 8%             |
| = ((BidAmt-EstAmt)/BidAmt)*100<br>Month                                                    | Ŷ        | -7%<br>JAN                          |    | 4%<br>FEB                            | -   | 3%<br>MAR                            |      | 11%<br>APR                            | T    | 10%<br>MAY                            | Ş  | 8%             |
| = ((BidAmt-EstAmt)/BidAmt)*100<br>Month<br>Total # of Proposals:                           | \$       | -7%<br>JAN<br>196                   | \$ | 4%<br>FEB<br>246                     | \$  | 3%<br>MAR<br>280                     | \$ : | 11%<br>APR<br>286                     | \$ 1 | 10%<br>MAY<br>314                     | Ş  | 8%             |
| = ((BidAmt-EstAmt)/BidAmt)*100<br>Month<br>Total # of Proposals:<br>Total Estimated Amount | \$<br>\$ | -7%<br>JAN<br>196<br>689,511,408.90 | \$ | 4%<br>FEB<br>246<br>1,096,806,309.61 | \$  | 3%<br>MAR<br>280<br>1,262,510,444.28 | \$ : | 11%<br>APR<br>286<br>1,289,686,704.49 | \$ 1 | 10%<br>MAY<br>314<br>I,418,984,853.89 | Ş  | 8%             |