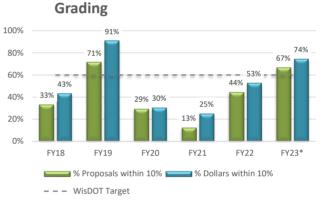

## **Engineering Estimate Accuracy (EEA) Annual Performance Measure Report**

The goal of Engineering Estimate Accuracy is to measure how close the Department's construction cost estimates are to the actual project costs by comparing the estimate to the bid price for the proposal and indicating whether the estimate is within 10 percent of the low bid. Target:

At least 50 percent of engineering estimates should be within 10 percent of the low bid price (Stewardship Agreement between FHWA and WisDOT). As part of WisDOT's continued efforts to strive for continuous improvement, WisDOT set a new performance measure target in FY14 to 60 percent of engineering estimates be within 10 percent of the low bid price. Additionally, a new secondary performance measure band was created in FY14 for 75 percent of engineering estimates be within 15% of the low bid price.

| Total Statewide # of Proposals: 1,921       |           | # of Proposals within   | 10% of the Low Bid:   | 1,004     | Report Date: | 9/12/2023 |
|---------------------------------------------|-----------|-------------------------|-----------------------|-----------|--------------|-----------|
|                                             |           | # of Proposals within   | 15% of the Low Bid:   | 1,336     |              |           |
|                                             | FY18      | FY19                    | FY20                  | FY21      | FY22         | FY23*     |
| Total # of Proposals                        | 302       | 309                     | 316                   | 297       | 383          | 314       |
| # of Proposals within 10% of the Low Bid    | 159       | 160                     | 155                   | 148       | 224          | 158       |
| % Proposals within 10% of the Low Bid       | 53%       | 52%                     | 49%                   | 50%       | 58%          | 50%       |
| # of Proposals within 15% of the Low Bid    | 212       | 208                     | 205                   | 197       | 304          | 210       |
| % Proposals within 15% of the Low Bid       | 70%       | 67%                     | 65%                   | 66%       | 79%          | 67%       |
| Total Statewide Bid on Proposals: \$8,092 M |           | Subtotal Dollars withir | n 10% of the Low Bid: | \$4,348 M |              |           |
|                                             |           | Subtotal Dollars withir | 15% of the Low Bid:   | \$5,689 M |              |           |
| Total Dollars Spent                         | \$1,379 M | \$1,342 M               | \$1,137 M             | \$1,298 M | \$1,424 M    | \$1,512   |
| Dollars within 10% of the Low Bid           | \$811 M   | \$743 M                 | \$680 M               | \$740 M   | \$749 M      | \$626 N   |
| % of Dollars within 10% of the Low Bid      | 59%       | 55%                     | 60%                   | 57%       | 53%          | 41%       |
| Dollars within 15% of the Low Bid           | \$1,076 M | \$883 M                 | \$858 M               | \$949 M   | \$1,060 M    | \$863 N   |
| % of Dollars within 15% of the Low Bid      | 78%       | 66%                     | 75%                   | 73%       | 74%          | 57%       |