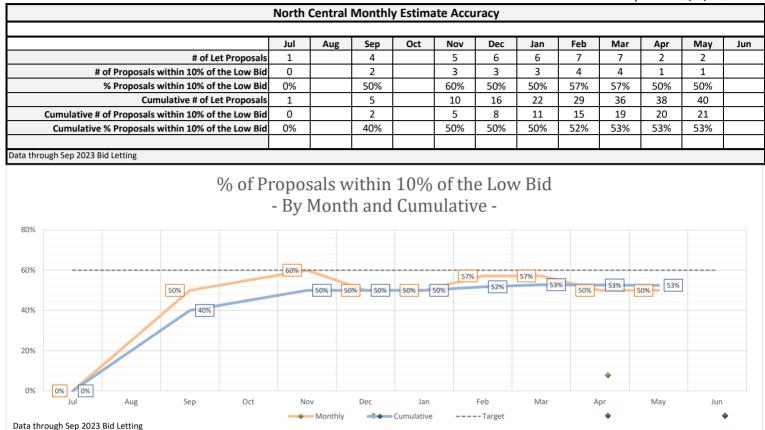

| Statewide Monthly Estimate Accuracy                 |     |     |     |     |     |     |     |     |     |     |     |     |  |
|-----------------------------------------------------|-----|-----|-----|-----|-----|-----|-----|-----|-----|-----|-----|-----|--|
|                                                     |     |     |     |     |     |     |     |     |     |     |     |     |  |
|                                                     | Jul | Aug | Sep | Oct | Nov | Dec | Jan | Feb | Mar | Apr | May | Jun |  |
| # of Proposals                                      | 2   | 12  | 27  | 10  | 65  | 38  | 42  | 50  | 34  | 6   | 28  |     |  |
| # of Proposals within 10% of the Low Bid            | 1   | 5   | 15  | 4   | 32  | 24  | 22  | 27  | 16  | 3   | 9   |     |  |
| % Proposals within 10% of the Low Bid               | 50% | 42% | 56% | 40% | 49% | 63% | 52% | 54% | 47% | 50% | 32% |     |  |
| Cumulative # of Proposals                           | 2   | 14  | 41  | 51  | 116 | 154 | 196 | 246 | 280 | 286 | 314 |     |  |
| Cumulative # of Proposals within 10% of the Low Bid | 1   | 6   | 21  | 25  | 57  | 81  | 103 | 130 | 146 | 149 | 158 |     |  |
| Cumulative % Proposals within 10% of the Low Bid    | 50% | 43% | 51% | 49% | 49% | 53% | 53% | 53% | 52% | 52% | 50% |     |  |
|                                                     |     |     |     |     |     |     |     |     |     |     |     |     |  |