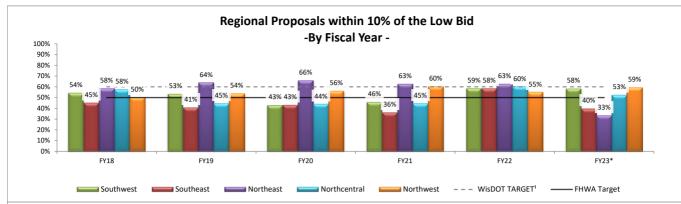

1 M<br>79%<br><b>\$92 M</b><br>\$44 M<br>48%<br>\$57 M<br>62%<br><b>\$137 M</b> | \$9,558 M<br>\$12,737 M<br><b>\$233 M</b><br>\$78 M<br>33%<br>\$108 M<br>46%<br><b>\$507 M</b><br>\$311 M<br>61%<br>\$345 M<br>68%<br><b>\$227 M</b><br>\$129 M<br>\$129 M<br>\$7%<br>\$209 M<br>92%<br><b>\$117 M</b><br>\$59 M<br>\$50%<br>\$29 M                                                   | \$357 M<br>\$214 M<br>60%<br>\$304 M<br>85%<br>\$399 M<br>\$160 M<br>40%<br>\$238 M<br>60%<br>\$122 M<br>64%<br>\$112 M<br>64%<br>\$148 M<br>78%<br>\$190 M<br>\$115 M<br>60%<br>\$155 M<br>82%<br>\$289 M            | \$408 M<br>\$239 M<br>59%<br>\$265 M<br>65%<br>\$631 M<br>\$122 M<br>19%<br>\$225 M<br>36%<br>\$126 M<br>\$49 M<br>39%<br>\$94 M<br>74%<br>\$123 M<br>\$57 M<br>46%<br>\$85 M<br>69%<br>\$222 M            |



Regional Dollars within 10% of the Low Bid -By Fiscal Year -



Regional Proposals within 15% of the Low Bid -By Fiscal Year -



Regional Dollars within 15% of the Low Bid -By Fiscal Year -96% 100% 93% 92% 92% 87% 85% 78% 82% 90% 78% 75% 79% 80% 79% 77% 76% 76% 80% - <sup>71%</sup> 66% 65% 74% 74% 69% - 68% 65% 70% 61% 62% 60% 60% 52% 46% 50% 40% 30% 20% 10% 0% FY18 FY19 FY20 FY21 FY22 FY23\* Northwest - - - WisDOT TARGET<sup>2</sup> Southwest Southeast Northeast Northcentral





|                                                   | Jul   | Aug | Sep    | Oct | Nov    | Dec    | Jan    | Feb    | Mar     | Apr     | May     | Jun |
|---------------------------------------------------|-------|-----|--------|-----|--------|--------|--------|--------|---------|---------|---------|-----|
|