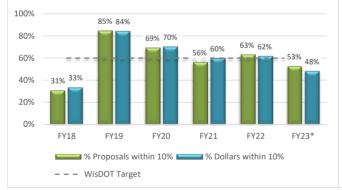

| Total Statewide # of Proposals: 1,921       |           | # of Proposals within   | 10% of the Low Bid:   | 1,004     | Report Date: | 9/12/2023 |
|---------------------------------------------|-----------|-------------------------|-----------------------|-----------|--------------|-----------|
|                                             |           | # of Proposals within   | 15% of the Low Bid:   | 1,336     |              |           |
|                                             | FY18      | FY19                    | FY20                  | FY21      | FY22         | FY23*     |
| Total # of Proposals                        | 302       | 309                     | 316                   | 297       | 383          | 314       |
| # of Proposals within 10% of the Low Bid    | 159       | 160                     | 155                   | 148       | 224          | 158       |
| % Proposals within 10% of the Low Bid       | 53%       | 52%                     | 49%                   | 50%       | 58%          | 50%       |
| # of Proposals within 15% of the Low Bid    | 212       | 208                     | 205                   | 197       | 304          | 210       |
| % Proposals within 15% of the Low Bid       | 70%       | 67%                     | 65%                   | 66%       | 79%          | 67%       |
| Total Statewide Bid on Proposals: \$8,092 M |           | Subtotal Dollars withir | n 10% of the Low Bid: | \$4,348 M |              |           |
|                                             |           | Subtotal Dollars withir | 15% of the Low Bid:   | \$5,689 M |              |           |
| Total Dollars Spent                         | \$1,379 M | \$1,342 M               | \$1,137 M             | \$1,298 M | \$1,424 M    | \$1,512   |
| Dollars within 10% of the Low Bid           | \$811 M   | \$743 M                 | \$680 M               | \$740 M   | \$749 M      | \$626 N   |
| % of Dollars within 10% of the Low Bid      | 59%       | 55%                     | 60%                   | 57%       | 53%          | 41%       |
| Dollars within 15% of the Low Bid           | \$1,076 M | \$883 M                 | \$858 M               | \$949 M   | \$1,060 M    | \$863 N   |
| % of Dollars within 15% of the Low Bid      | 78%       | 66%                     | 75%                   | 73%       | 74%          | 57%       |