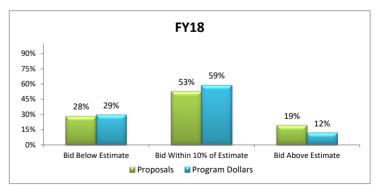

| Statewide Revi                              | iew Above a | ind Below Es | timate (FY1 | 8 - FY23*) |           |         |
|---------------------------------------------|-------------|--------------|-------------|------------|-----------|---------|
|                                             | FY18        | FY19         | FY20        | FY21       | FY22      | FY23*   |
| Total # of Proposals                        | 302         | 309          | 316         | 297        | 383       | 314     |
| % Proposals more than 10% below the Low Bid | 28%         | 12%          | 28%         | 41%        | 15%       | 24%     |
| % Proposals within 10% of the Low Bid       | 53%         | 52%          | 49%         | 50%        | 58%       | 50%     |
| % Proposals more than 10% above the Low Bid | 19%         | 36%          | 22%         | 9%         | 27%       | 25%     |
| Total Dollars Spent                         | \$1,379 M   | \$1,342 M    | \$1,137 M   | \$1.298 M  | \$1.424 M | \$1,512 |
| Dollars more than 10% below the Low Bid     | \$406 M     | \$54 M       | \$327 M     | \$486 M    | \$309 M   | \$182 N |
| Dollars within 10% of the Low Bid           | \$811 M     | \$743 M      | \$680 M     | \$740 M    | \$749 M   | \$626 N |
| Dollars more than 10% above the Low Bid     | \$163 M     | \$545 M      | \$131 M     | \$72 M     | \$367 M   | \$703 N |
| % Dollars more than 10% below the Low Bid   | 29%         | 4%           | 29%         | 37%        | 22%       | 12%     |
| % Dollars within 10% of the Low Bid         | 59%         | 55%          | 60%         | 57%        | 53%       | 41%     |
| % Dollars more than 10% above the Low Bid   | 12%         | 41%          | 11%         | 6%         | 26%       | 47%     |