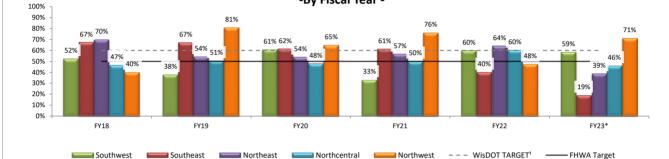

><b>\$137 M</b> | \$9,558 M<br>\$12,737 M<br><b>\$233 M</b><br>\$78 M<br>33%<br>\$108 M<br>46%<br><b>\$507 M</b><br>\$311 M<br>61%<br>\$345 M<br>68%<br><b>\$227 M</b><br>\$129 M<br>\$129 M<br>\$7%<br>\$209 M<br>92%<br><b>\$117 M</b><br>\$59 M<br>\$50%<br>\$29 M                                                   | \$357 M<br>\$214 M<br>60%<br>\$304 M<br>85%<br>\$399 M<br>\$160 M<br>40%<br>\$238 M<br>60%<br>\$122 M<br>64%<br>\$112 M<br>64%<br>\$148 M<br>78%<br>\$190 M<br>\$115 M<br>60%<br>\$155 M<br>82%<br>\$289 M            | \$408 M<br>\$239 M<br>59%<br>\$265 M<br>65%<br>\$631 M<br>\$122 M<br>19%<br>\$225 M<br>36%<br>\$126 M<br>\$49 M<br>39%<br>\$94 M<br>74%<br>\$123 M<br>\$57 M<br>46%<br>\$85 M<br>69%<br>\$222 M            |



Regional Dollars within 10% of the Low Bid -By Fiscal Year -



Regional Proposals within 15% of the Low Bid -By Fiscal Year -



Regional Dollars within 15% of the Low Bid -By Fiscal Year -96% 100% 93% 92% 92% 87% 85% 78% 82% 90% 78% 75% 79% 80% 79% 77% 76% 76% 80% - <sup>71%</sup> 66% 65% 74% 74% 69% - 68% 65% 70% 61% 62% 60% 60% 52% 46% 50% 40% 30% 20% 10% 0% FY18 FY19 FY20 FY21 FY22 FY23\* Northwest - - - WisDOT TARGET<sup>2</sup> Southwest Southeast Northeast Northcentral





|                                                   | Jul   | Aug | Sep    | Oct | Nov    | Dec    | Jan    | Feb    | Mar     | Apr     | May     | Jun |
|---------------------------------------------------|-------|-----|--------|-----|--------|--------|--------|--------|---------|---------|---------|-----|
| Dollars Spent on Proposals                        | \$2 M |