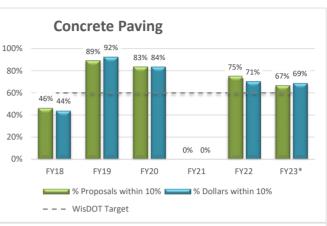

| Total Statewide # of Proposals: 1,921       |           | # of Proposals within   | 10% of the Low Bid:   | 1,004     | Report Date: | 9/12/2023 |
|---------------------------------------------|-----------|-------------------------|-----------------------|-----------|--------------|-----------|
|                                             |           | # of Proposals within   | 15% of the Low Bid:   | 1,336     |              |           |
|                                             | FY18      | FY19                    | FY20                  | FY21      | FY22         | FY23*     |
| Total # of Proposals                        | 302       | 309                     | 316                   | 297       | 383          | 314       |
| # of Proposals within 10% of the Low Bid    | 159       | 160                     | 155                   | 148       | 224          | 158       |
| % Proposals within 10% of the Low Bid       | 53%       | 52%                     | 49%                   | 50%       | 58%          | 50%       |
| # of Proposals within 15% of the Low Bid    | 212       | 208                     | 205                   | 197       | 304          | 210       |
| % Proposals within 15% of the Low Bid       | 70%       | 67%                     | 65%                   | 66%       | 79%          | 67%       |
| Total Statewide Bid on Proposals: \$8,092 M |           | Subtotal Dollars withir | n 10% of the Low Bid: | \$4,348 M |              |           |
|                                             |           | Subtotal Dollars withir | 15% of the Low Bid:   | \$5,689 M |              |           |
| Total Dollars Spent                         | \$1,379 M | \$1,342 M               | \$1,137 M             | \$1,298 M | \$1,424 M    | \$1,512   |
| Dollars within 10% of the Low Bid           | \$811 M   | \$743 M                 | \$680 M               | \$740 M   | \$749 M      | \$626 N   |
| % of Dollars within 10% of the Low Bid      | 59%       | 55%                     | 60%                   | 57%       | 53%          | 41%       |
| Dollars within 15% of the Low Bid           | \$1,076 M | \$883 M                 | \$858 M               | \$949 M   | \$1,060 M    | \$863 N   |
| % of Dollars within 15% of the Low Bid      | 78%       | 66%                     | 75%                   | 73%       | 74%          | 57%       |