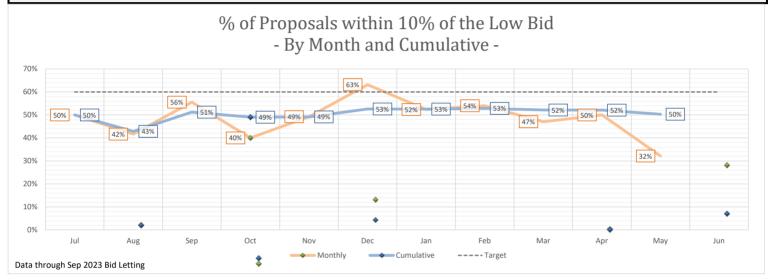

| Jul  | Aug                         | Sep                                                       | Oct                                                                                   | Nov                                                                                                               | Dec                                                                                                                                            | Jan                                                                                                                                                                          | Feb                                                                                                                                                                                                       | Mar                                                                                                                                                                                                                                       | Apr                                                                                                                                                                                                                                                                      | May                                                                                                                                                                                                                                                                                                     | Jun                                                                                                                                                                                                                                                                                                                                    |
|------|-----------------------------|-----------------------------------------------------------|---------------------------------------------------------------------------------------|-------------------------------------------------------------------------------------------------------------------|------------------------------------------------------------------------------------------------------------------------------------------------|------------------------------------------------------------------------------------------------------------------------------------------------------------------------------|-----------------------------------------------------------------------------------------------------------------------------------------------------------------------------------------------------------|-------------------------------------------------------------------------------------------------------------------------------------------------------------------------------------------------------------------------------------------|--------------------------------------------------------------------------------------------------------------------------------------------------------------------------------------------------------------------------------------------------------------------------|---------------------------------------------------------------------------------------------------------------------------------------------------------------------------------------------------------------------------------------------------------------------------------------------------------|----------------------------------------------------------------------------------------------------------------------------------------------------------------------------------------------------------------------------------------------------------------------------------------------------------------------------------------|
| 29 M | 50 M                        | 100 M                                                     | 260 M                                                                                 | 114 M                                                                                                             | 195 M                                                                                                                                          | 145 M                                                                                                                                                                        | 288 M                                                                                                                                                                                                     | 172 M                                                                                                                                                                                                                                     | 27 M                                                                                                                                                                                                                                                                     | 131 M                                                                                                                                                                                                                                                                                                   |                                                                                                                                                                                                                                                                                                                                        |
| 28 M | 29 M                        | 35 M                                                      | 10 M                                                                                  | 46 M                                                                                                              | 101 M                                                                                                                                          | 85 M                                                                                                                                                                         | 147 M                                                                                                                                                                                                     | 57 M                                                                                                                                                                                                                                      | 21 M                                                                                                                                                                                                                                                                     | 69 M                                                                                                                                                                                                                                                                                                    |                                                                                                                                                                                                                                                                                                                                        |
| 94%  | 57%                         | 35%                                                       | 4%                                                                                    | 40%                                                                                                               | 52%                                                                                                                                            | 58%                                                                                                                                                                          | 51%                                                                                                                                                                                                       | 33%                                                                                                                                                                                                                                       | 78%                                                                                                                                                                                                                                                                      | 53%                                                                                                                                                                                                                                                                                                     |                                                                                                                                                                                                                                                                                                                                        |
| 29 M | 80 M                        | 180 M                                                     | 440 M                                                                                 | 554 M                                                                                                             | 748 M                                                                                                                                          | 894 M                                                                                                                                                                        | 1,181 M                                                                                                                                                                                                   | 1,353 M                                                                                                                                                                                                                                   | 1,381 M                                                                                                                                                                                                                                                                  | 1,512 M                                                                                                                                                                                                                                                                                                 |                                                                                                                                                                                                                                                                                                                                        |
| 28 M | 57 M                        | 92 M                                                      | 101 M                                                                                 | 147 M                                                                                                             | 248 M                                                                                                                                          | 332 M                                                                                                                                                                        | 479 M                                                                                                                                                                                                     | 536 M                                                                                                                                                                                                                                     | 557 M                                                                                                                                                                                                                                                                    | 626 M                                                                                                                                                                                                                                                                                                   |                                                                                                                                                                                                                                                                                                                                        |
| 94%  | 71%                         | 51%                                                       | 23%                                                                                   | 27%                                                                                                               | 33%                                                                                                                                            | 37%                                                                                                                                                                          | 41%                                                                                                                                                                                                       | 40%                                                                                                                                                                                                                                       | 40%                                                                                                                                                                                                                                                                      | 41%                                                                                                                                                                                                                                                                                                     |                                                                                                                                                                                                                                                                                                                                        |
|      |                             |                                                           |                                                                                       |                                                                                                                   |                                                                                                                                                |                                                                                                                                                                              |                                                                                                                                                                                                           |                                                                                                                                                                                                                                           |                                                                                                                                                                                                                                                                          |                                                                                                                                                                                                                                                                                                         |                                                                                                                                                                                                                                                                                                                                        |
|      | 28 M<br>94%<br>29 M<br>28 M | 28 M   29 M     94%   57%     29 M   80 M     28 M   57 M | 28 M   29 M   35 M     94%   57%   35%     29 M   80 M   180 M     28 M   57 M   92 M | 28 M   29 M   35 M   10 M     94%   57%   35%   4%     29 M   80 M   180 M   440 M     28 M   57 M   92 M   101 M | 28 M   29 M   35 M   10 M   46 M     94%   57%   35%   4%   40%     29 M   80 M   180 M   440 M   554 M     28 M   57 M   92 M   101 M   147 M | 28 M   29 M   35 M   10 M   46 M   101 M     94%   57%   35%   4%   40%   52%     29 M   80 M   180 M   440 M   554 M   748 M     28 M   57 M   92 M   101 M   147 M   248 M | 28 M   29 M   35 M   10 M   46 M   101 M   85 M     94%   57%   35%   4%   40%   52%   58%     29 M   80 M   180 M   440 M   554 M   748 M   894 M     28 M   57 M   92 M   101 M   147 M   248 M   332 M | 28 M   29 M   35 M   10 M   46 M   101 M   85 M   147 M     94%   57%   35%   4%   40%   52%   58%   51%     29 M   80 M   180 M   440 M   554 M   748 M   894 M   1,181 M     28 M   57 M   92 M   101 M   147 M   248 M   332 M   479 M | 28 M   29 M   35 M   10 M   46 M   101 M   85 M   147 M   57 M     94%   57%   35%   4%   40%   52%   58%   51%   33%     29 M   80 M   180 M   440 M   554 M   748 M   894 M   1,181 M   1,353 M     28 M   57 M   92 M   101 M   147 M   248 M   332 M   479 M   536 M | 28 M   29 M   35 M   10 M   46 M   101 M   85 M   147 M   57 M   21 M     94%   57%   35%   4%   40%   52%   58%   51%   33%   78%     29 M   80 M   180 M   440 M   554 M   748 M   894 M   1,181 M   1,353 M   1,381 M     28 M   57 M   92 M   101 M   147 M   248 M   332 M   479 M   536 M   557 M | 28 M   29 M   35 M   10 M   46 M   101 M   85 M   147 M   57 M   21 M   69 M     94%   57%   35%   4%   40%   52%   58%   51%   33%   78%   53%     29 M   80 M   180 M   440 M   554 M   748 M   894 M   1,181 M   1,353 M   1,381 M   1,512 M     28 M   57 M   92 M   101 M   147 M   248 M   332 M   479 M   536 M   557 M   626 M |