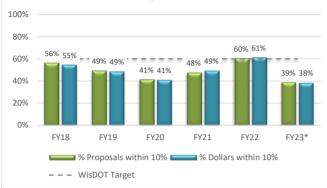

## **Engineering Estimate Accuracy (EEA) Annual Performance Measure Report**

The goal of Engineering Estimate Accuracy is to measure how close the Department's construction cost estimates are to the actual project costs by comparing the estimate to the bid price for the proposal and indicating whether the estimate is within 10 percent of the low bid. Target:

At least 50 percent of engineering estimates should be within 10 percent of the low bid price (Stewardship Agreement between FHWA and WisDOT). As part of WisDOT's continued efforts to strive for continuous improvement, WisDOT set a new performance measure target in FY14 to 60 percent of engineering estimates be within 10 percent of the low bid price. Additionally, a new secondary performance measure band was created in FY14 for 75 percent of engineering estimates be within 15% of the low bid price.

| Total Statewide # of Proposals: 1,921       |           | # of Proposals within   | 10% of the Low Bid:   | 1,004     | Report Date: | 9/12/2023 |
|---------------------------------------------|-----------|-------------------------|-----------------------|-----------|--------------|-----------|
|                                             |           | # of Proposals within   | 15% of the Low Bid:   | 1,336     |              |           |
|                                             | FY18      | FY19                    | FY20                  | FY21      | FY22         | FY23*     |
| Total # of Proposals                        | 302       | 309                     | 316                   | 297       | 383          | 314       |
| # of Proposals within 10% of the Low Bid    | 159       | 160                     | 155                   | 148       | 224          | 158       |
| % Proposals within 10% of the Low Bid       | 53%       | 52%                     | 49%                   | 50%       | 58%          | 50%       |
| # of Proposals within 15% of the Low Bid    | 212       | 208                     | 205                   | 197       | 304          | 210       |
| % Proposals within 15% of the Low Bid       | 70%       | 67%                     | 65%                   | 66%       | 79%          | 67%       |
| Total Statewide Bid on Proposals: \$8,092 M |           | Subtotal Dollars withir | n 10% of the Low Bid: | \$4,348 M |              |           |
|                                             |           | Subtotal Dollars withir | 15% of the Low Bid:   | \$5,689 M |              |           |
| Total Dollars Spent                         | \$1,379 M | \$1,342 M               | \$1,137 M             | \$1,298 M | \$1,424 M    | \$1,512   |
| Dollars within 10% of the Low Bid           | \$811 M   | \$743 M                 | \$680 M               | \$740 M   | \$749 M      | \$626 N   |
| % of Dollars within 10% of the Low Bid      | 59%       | 55%                     | 60%                   | 57%       | 53%          | 41%       |
| Dollars within 15% of the Low Bid           | \$1,076 M | \$883 M                 | \$858 M               | \$949 M   | \$1,060 M    | \$863 N   |
| % of Dollars within 15% of the Low Bid      | 78%       | 66%                     | 75%                   | 73%       | 74%          | 57%       |