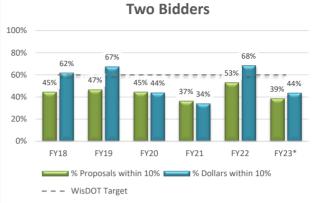

0% 75% 100%               | 0% 25% 50% 75% 100%              |  |  |  |

## Statewide Review Summary by Program Type (FY18 - FY23\*)







# Statewide Review Summary by Proposal Type (FY18 - FY23\*)







Structure





## Statewide Review Summary by Estimate Range (FY18 - FY23\*)

100%

80%

60%

40%

20%

0%

52% 53% \_

FY18

42% 39%

FY19

- - - WisDOT Target

🔜 % Proposals within 10% 🖿

Estimate Range - <\$0.5M



Estimate Range - \$1.0M-\$2.0M



#### Estimate Range - \$10.0M-\$20.0M



Estimate Range - \$2.0M-\$10.0M



Estimate Range - >\$20.0M



FY20

Estimate Range - \$0.5M-\$1.0M

- <sup>53%</sup> <sub>51%</sub> - <sup>53%</sup> 52% -

FY21

<sup>59%</sup> 55%

FY23\*

43%

39%

FY22

% Dollars within 10%

## Statewide Review Summary by Number of Bidders (FY18 - FY23\*)









**Four Bidders** 





Six or More Bidders

– – – WisDOT Target



| Low Bid                                              | vs. | Estimate      | ) b | y Numbe       | r o | f Bidders     | (F  | Y18 - FY2   | 23' | *)            |
|------------------------------------------------------|-----|---------------|-----|---------------|-----|---------------|-----|-------------|-----|---------------|
| Total Number of Proposals: 1,920                     |     |               |     |               |     |               |     |             |     |               |
| Number of Bidders                                    |     | 1             |     | 2             |     | 3             |     | 4           |     | 5             |
| Total Number of Proposals                            |     | 441