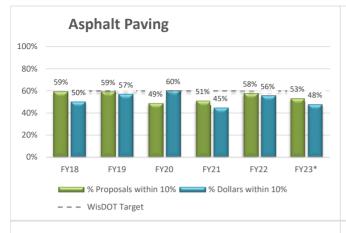

| Total Statewide # of Proposals: 1,921       |           | # of Proposals within   | 10% of the Low Bid:   | 1,004     | Report Date: | 9/12/2023 |
|---------------------------------------------|-----------|-------------------------|-----------------------|-----------|--------------|-----------|
|                                             |           | # of Proposals within   | 15% of the Low Bid:   | 1,336     |              |           |
|                                             | FY18      | FY19                    | FY20                  | FY21      | FY22         | FY23*     |
| Total # of Proposals                        | 302       | 309                     | 316                   | 297       | 383          | 314       |
| # of Proposals within 10% of the Low Bid    | 159       | 160                     | 155                   | 148       | 224          | 158       |
| % Proposals within 10% of the Low Bid       | 53%       | 52%                     | 49%                   | 50%       | 58%          | 50%       |
| # of Proposals within 15% of the Low Bid    | 212       | 208                     | 205                   | 197       | 304          | 210       |
| % Proposals within 15% of the Low Bid       | 70%       | 67%                     | 65%                   | 66%       | 79%          | 67%       |
| Total Statewide Bid on Proposals: \$8,092 M |           | Subtotal Dollars withir | n 10% of the Low Bid: | \$4,348 M |              |           |
|                                             |           | Subtotal Dollars withir | 15% of the Low Bid:   | \$5,689 M |              |           |
| Total Dollars Spent                         | \$1,379 M | \$1,342 M               | \$1,137 M             | \$1,298 M | \$1,424 M    | \$1,512   |
| Dollars within 10% of the Low Bid           | \$811 M   | \$743 M                 | \$680 M               | \$740 M   | \$749 M      | \$626 N   |
| % of Dollars within 10% of the Low Bid      | 59%       | 55%                     | 60%                   | 57%       | 53%          | 41%       |
| Dollars within 15% of the Low Bid           | \$1,076 M | \$883 M                 | \$858 M               | \$949 M   | \$1,060 M    | \$863 N   |
| % of Dollars within 15% of the Low Bid      | 78%       | 66%                     | 75%                   | 73%       | 74%          | 57%       |