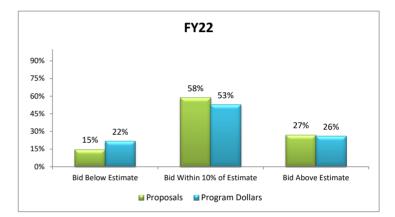

| Statewide Revi                              | iew Above a | ind Below Es | timate (FY1 | 8 - FY23*) |           |         |
|---------------------------------------------|-------------|--------------|-------------|------------|-----------|---------|
|                                             | FY18        | FY19         | FY20        | FY21       | FY22      | FY23*   |
| Total # of Proposals                        | 302         | 309          | 316         | 297        | 383       | 314     |
| % Proposals more than 10% below the Low Bid | 28%         | 12%          | 28%         | 41%        | 15%       | 24%     |
| % Proposals within 10% of the Low Bid       | 53%         | 52%          | 49%         | 50%        | 58%       | 50%     |
| % Proposals more than 10% above the Low Bid | 19%         | 36%          | 22%         | 9%         | 27%       | 25%     |
| Total Dollars Spent                         | \$1,379 M   | \$1,342 M    | \$1,137 M   | \$1.298 M  | \$1.424 M | \$1,512 |
| Dollars more than 10% below the Low Bid     | \$406 M     | \$54 M       | \$327 M     | \$486 M    | \$309 M   | \$182 N |
| Dollars within 10% of the Low Bid           | \$811 M     | \$743 M      | \$680 M     | \$740 M    | \$749 M   | \$626 N |
| Dollars more than 10% above the Low Bid     | \$163 M     | \$545 M      | \$131 M     | \$72 M     | \$367 M   | \$703 N |
| % Dollars more than 10% below the Low Bid   | 29%         | 4%           | 29%         | 37%        | 22%       | 12%     |
| % Dollars within 10% of the Low Bid         | 59%         | 55%          | 60%         | 57%        | 53%       | 41%     |
| % Dollars more than 10% above the Low Bid   | 12%         | 41%          | 11%         | 6%         | 26%       | 47%     |