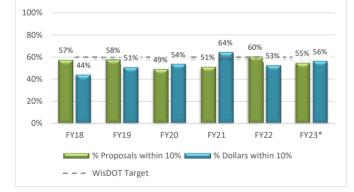

## **Engineering Estimate Accuracy (EEA) Annual Performance Measure Report**

The goal of Engineering Estimate Accuracy is to measure how close the Department's construction cost estimates are to the actual project costs by comparing the estimate to the bid price for the proposal and indicating whether the estimate is within 10 percent of the low bid. Target:

At least 50 percent of engineering estimates should be within 10 percent of the low bid price (Stewardship Agreement between FHWA and WisDOT). As part of WisDOT's continued efforts to strive for continuous improvement, WisDOT set a new performance measure target in FY14 to 60 percent of engineering estimates be within 10 percent of the low bid price. Additionally, a new secondary performance measure band was created in FY14 for 75 percent of engineering estimates be within 15% of the low bid price.

| Total Statewide # of Proposals: 1,921       |           | # of Proposals within   | 10% of the Low Bid:   | 1,004     | Report Date: | 9/12/2023 |
|---------------------------------------------|-----------|-------------------------|-----------------------|-----------|--------------|-----------|
|                                             |           | # of Proposals within   | 15% of the Low Bid:   | 1,336     |              |           |
|                                             | FY18      | FY19                    | FY20                  | FY21      | FY22         | FY23*     |
| Total # of Proposals                        | 302       | 309                     | 316                   | 297       | 383          | 314       |
| # of Proposals within 10% of the Low Bid    | 159       | 160                     | 155                   | 148       | 224          | 158       |
| % Proposals within 10% of the Low Bid       | 53%       | 52%                     | 49%                   | 50%       | 58%          | 50%       |
| # of Proposals within 15% of the Low Bid    | 212       | 208                     | 205                   | 197       | 304          | 210       |
| % Proposals within 15% of the Low Bid       | 70%       | 67%                     | 65%                   | 66%       | 79%          | 67%       |
| Total Statewide Bid on Proposals: \$8,092 M |           | Subtotal Dollars withir | n 10% of the Low Bid: | \$4,348 M |              |           |
|                                             |           | Subtotal Dollars withir | 15% of the Low Bid:   | \$5,689 M |              |           |
| Total Dollars Spent                         | \$1,379 M | \$1,342 M               | \$1,137 M             | \$1,298 M | \$1,424 M    | \$1,512   |
| Dollars within 10% of the Low Bid           | \$811 M   | \$743 M                 | \$680 M               | \$740 M   | \$749 M      | \$626 N   |
| % of Dollars within 10% of the Low Bid      | 59%       | 55%                     | 60%                   | 57%       | 53%          | 41%       |
| Dollars within 15% of the Low Bid           | \$1,076 M | \$883 M                 | \$858 M               | \$949 M   | \$1,060 M    | \$863 N   |
| % of Dollars within 15% of the Low Bid      | 78%       | 66%                     | 75%                   | 73%       | 74%          | 57%       |