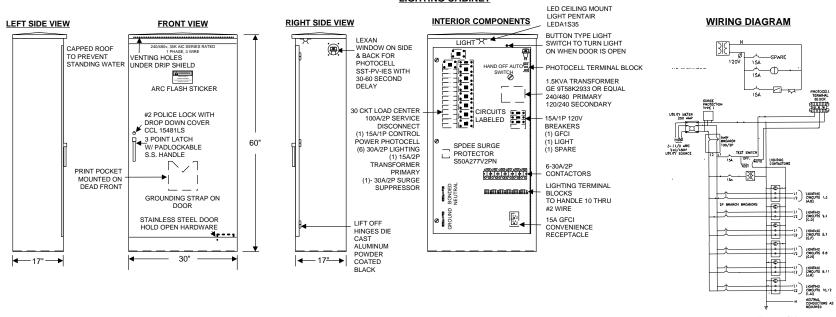

## WISDOT 240/480 30"W LIGHTING CABINET

## **BOX CONSTRUCTION:**

- -NEMA3R
- -1/8" ALUMINUM 5052-H32
- -NEOPRENE GASKET ON DOORS
- -STAINLESS STEEL HARDWARE
- (UNLESS OTHERWISE NOTED)
- -ANODIZED 30MIN CLEAR -ETL LISTED IN ACCORDANCE W/ UL508A