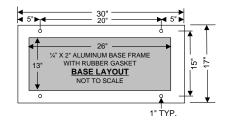

## WISDOT 240/480 30"W LIGHTING CABINET

## **BOX CONSTRUCTION:**

- -NEMA3R
- -1/8" ALUMINUM 5052-H32
- -NEOPRENE GASKET ON DOORS
- -STAINLESS STEEL HARDWARE
- (UNLESS OTHERWISE NOTED)
- -ANODIZED 30MIN CLEAR -ETL LISTED IN ACCORDANCE W/ UL508A