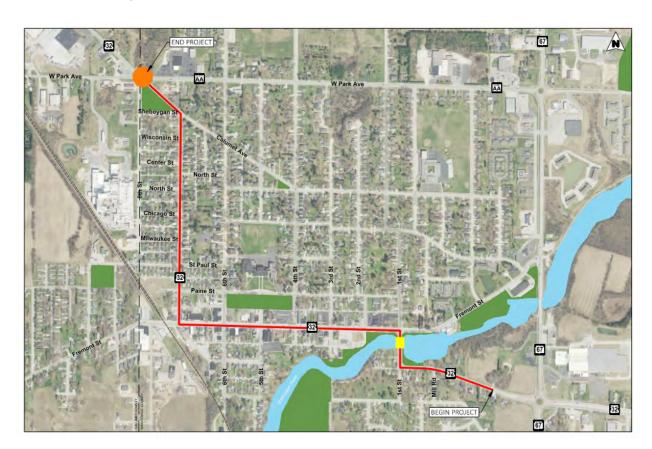

#### **Project location**

This project is located on WIS 32 from WIS 67 to County AA (Park Avenue) in the city of Kiel in Manitowoc County.

#### Project purpose and need

The primary purposes of the project are to improve the deteriorating pavement surface and extend the service life of WIS 32, to improve safety at the intersection of WIS 32 and County AA (Park Avenue) and replace the bridge structure over the Sheboygan River.

#### **Proposed improvements**

Proposed improvements on WIS 32 from WIS 67 to 7th Street include:

- Concrete Pavement Replacement
- Curb and Gutter Replacement
- Sidewalk Replacement
- Curb Ramp and Driveway Apron Replacement
- Storm Sewer Replacement
- Utility (Sanitary Sewer and Water Main) Replacement by City