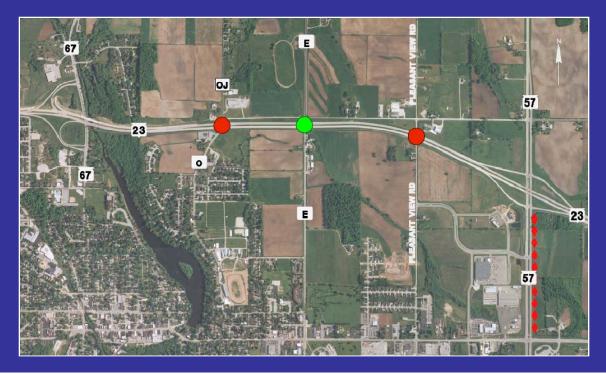

### East Segment - East of WIS 57 to WIS 32

- Grade Separations
- New Interchange Location
- Intersection Closures
- Use of Existing Roadways

Wisconsin Department of Transportation