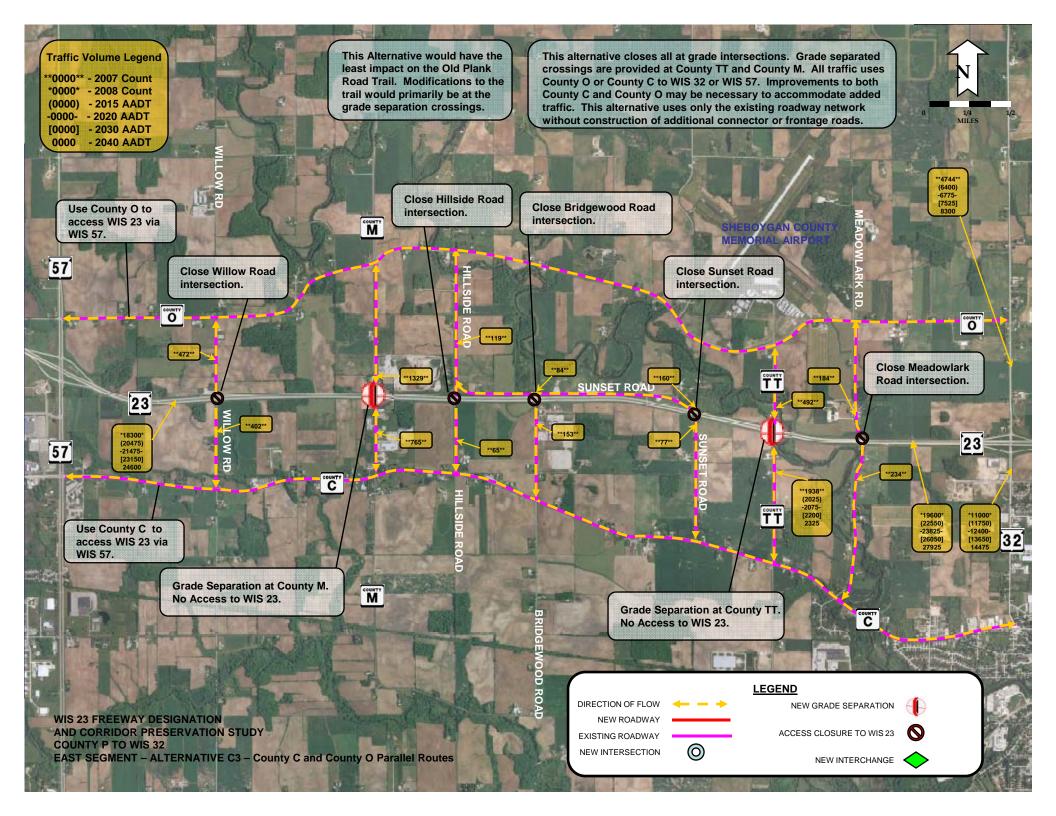

### East Segment - East of WIS 57 to WIS 32

- Grade Separations
- New Interchange Location
- Intersection Closures
- Use of Existing Roadways

Wisconsin Department of Transportation