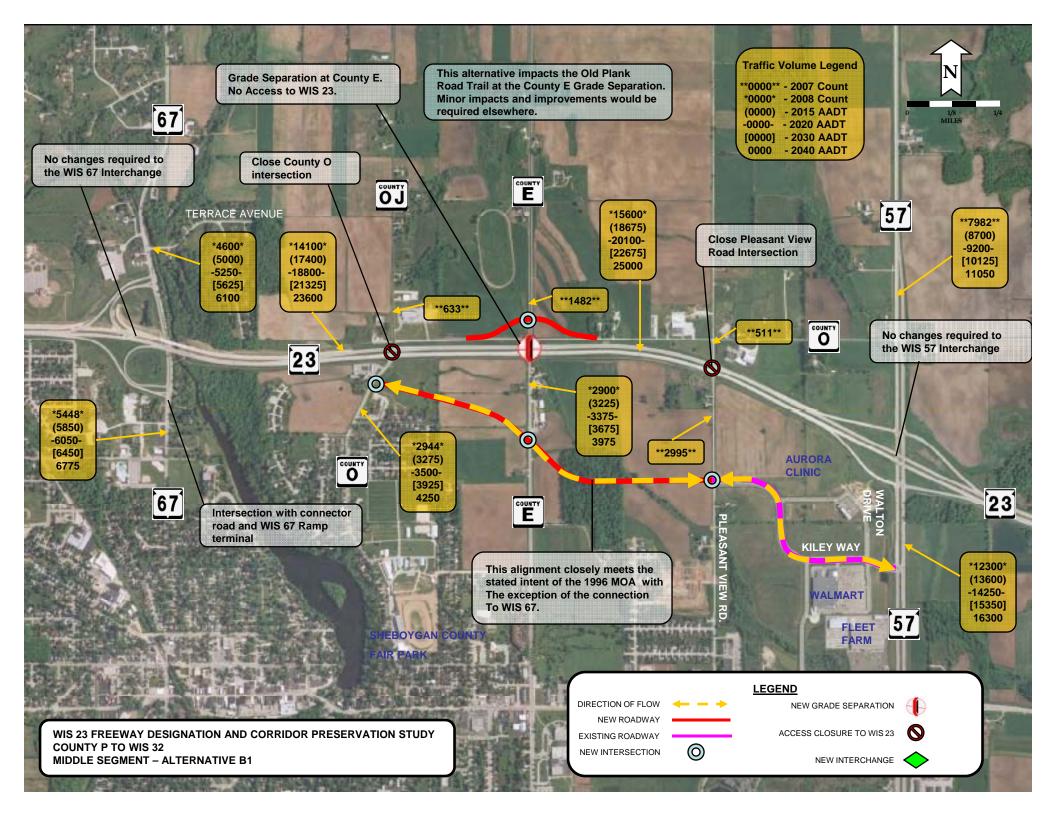

### Middle Segment - WIS 67 to WIS 57

- 1996 Memorandum of Agreement
  - Overpass at County E, Intersection Closures at County O and Pleasant View
  - Connector Roadway from WIS 67 to WIS 57