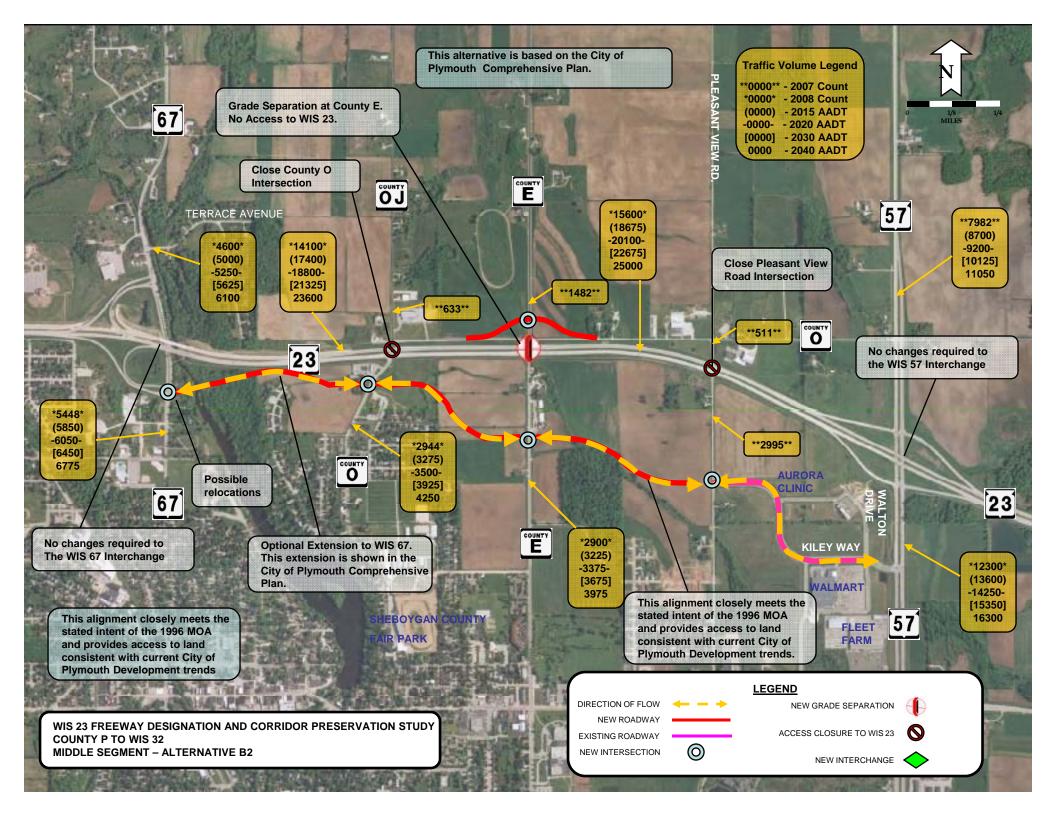

### Middle Segment - WIS 67 to WIS 57

- 1996 Memorandum of Agreement
  - Overpass at County E, Intersection Closures at County O and Pleasant View
  - Connector Roadway from WIS 67 to WIS 57