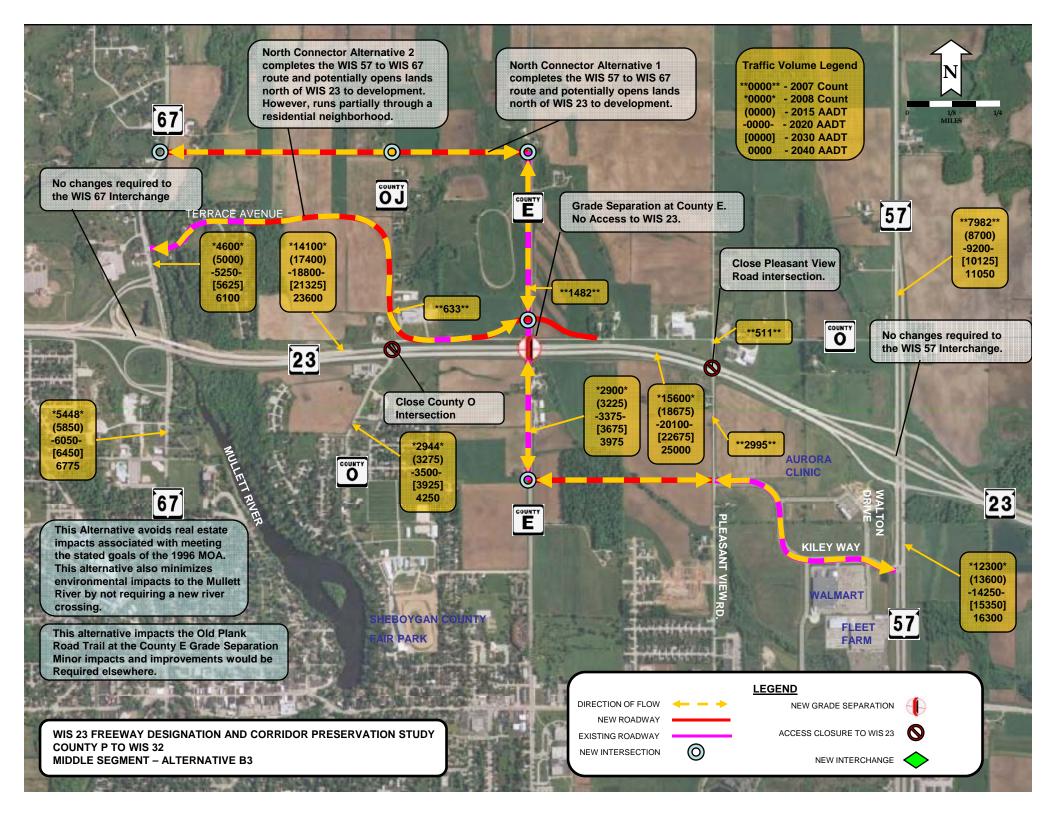

### Middle Segment - WIS 67 to WIS 57

- 1996 Memorandum of Agreement
  - Overpass at County E, Intersection Closures at County O and Pleasant View
  - Connector Roadway from WIS 67 to WIS 57