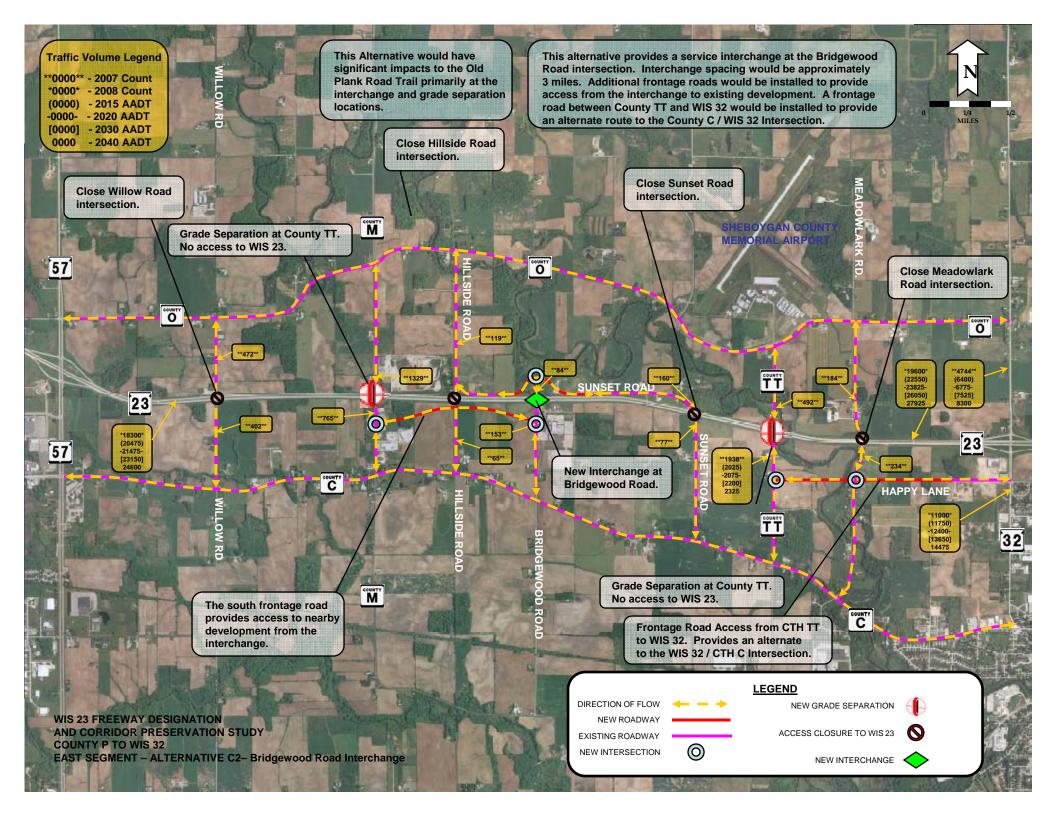

### East Segment - East of WIS 57 to WIS 32

- Grade Separations
- New Interchange Location
- Intersection Closures
- Use of Existing Roadways

Wisconsin Department of Transportation