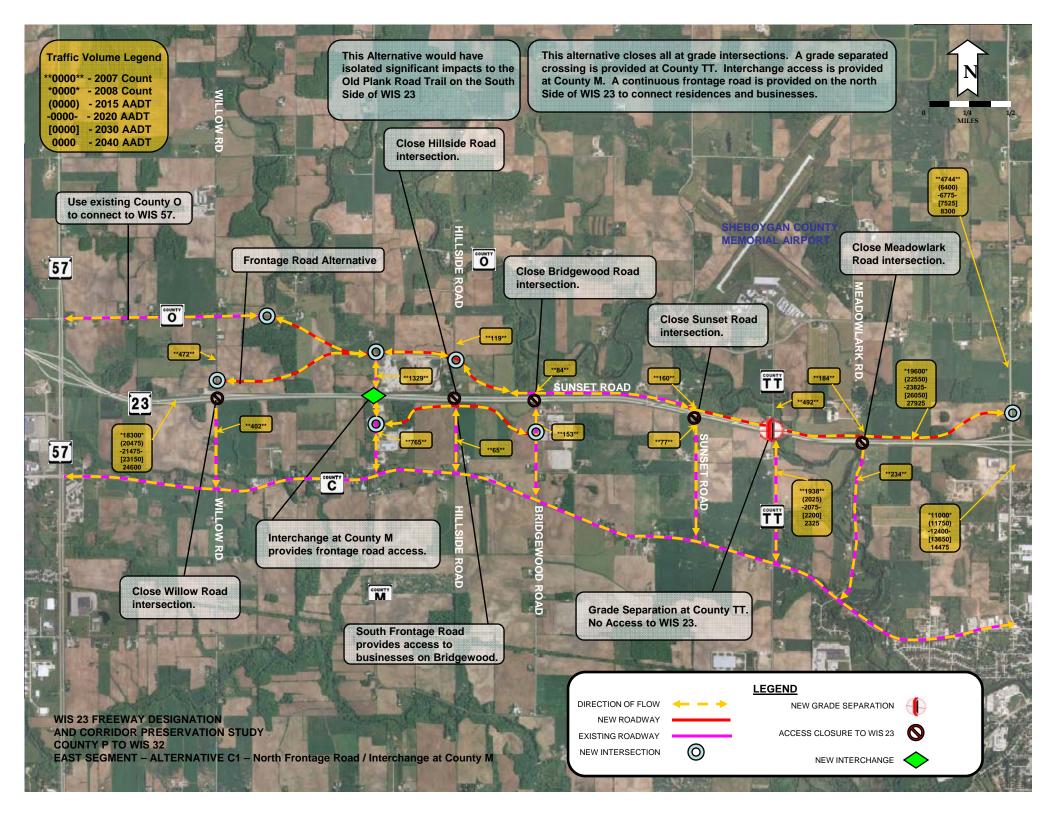

### East Segment - East of WIS 57 to WIS 32

- Grade Separations
- New Interchange Location
- Intersection Closures
- Use of Existing Roadways

Wisconsin Department of Transportation