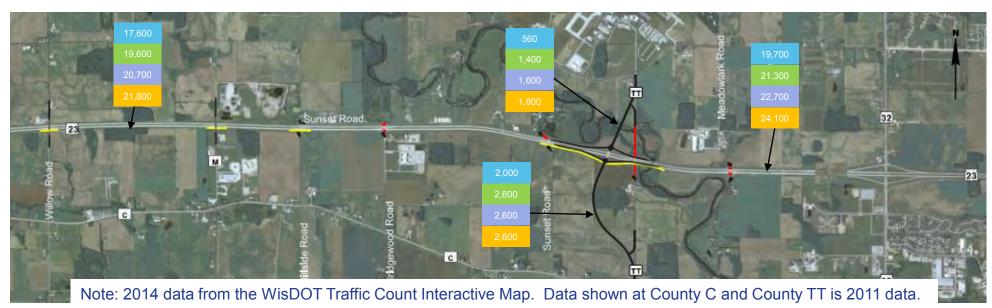

### **Traffic Impacts**

- Traffic Pattern Changes
  - Anticipated Traffic Increases
    - WIS 57, County C, WIS 67 and County TT Interchanges
    - County O Between OJ and E
    - County E north of Kiley Way
    - Kiley Way Pleasant View to WIS 57
  - Anticipated Traffic Decreases
    - Branch Road
    - Pleasant View (north of Kiley Way)
    - Bridgewood Road
    - Meadowlark Road
    - Sunset Road
    - Hillside Road

### **Traffic Impacts**