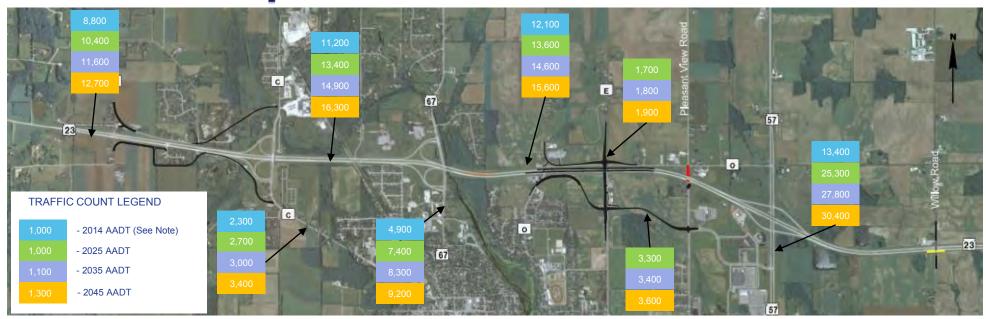

### **Traffic Impacts**

- Traffic Pattern Changes
  - Anticipated Traffic Increases
    - WIS 57, County C, WIS 67 and County TT Interchanges
    - County O Between OJ and E
    - County E north of Kiley Way
    - Kiley Way Pleasant View to WIS 57
  - Anticipated Traffic Decreases
    - Branch Road
    - Pleasant View (north of Kiley Way)
    - Bridgewood Road
    - Meadowlark Road
    - Sunset Road
    - Hillside Road

### **Traffic Impacts**