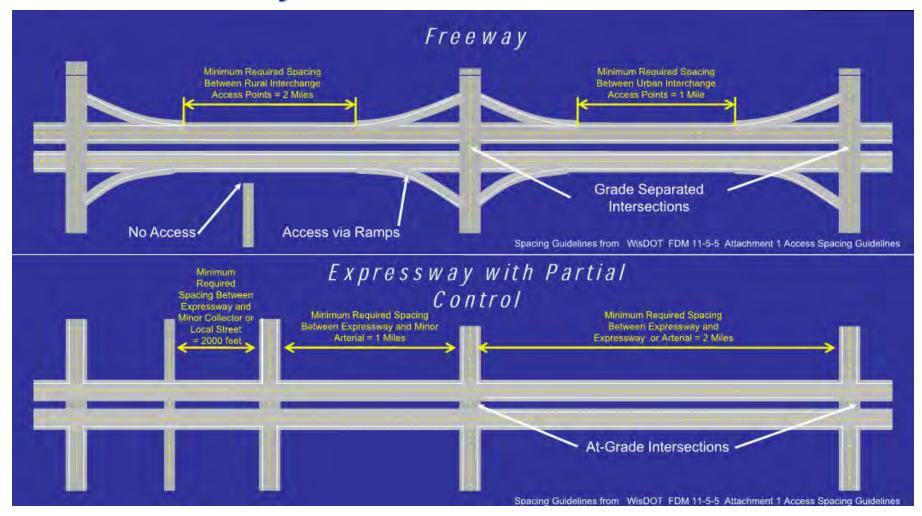

# WIS 23 Freeway Designation and Corridor Preservation Plan Public Involvement Meeting July 25, 2016

County P to WIS 32 Sheboygan County

WisDOT Project ID 1440-19-00





### **Agenda**

- Introductions
- Project Overview
- Final recommendations and interim improvements
  - West, Central, East Segments
- Traffic Impacts
- What's Next?



#### **Project Overview**

- Purpose
  - Develop a future plan to convert WIS 23 to a freeway
  - Serve the present and anticipated needs of the corridor
  - Prevent conflicts and costly development on lands needed for future highway right of way
- No projects are currently scheduled for construction
  - Projects will be scheduled when safety requires and funding is available



#### **Project Purpose**

#### What Is a Freeway?





#### **Project Overview**

- WisDOT Goals and Objectives
  - Preserve the public investment in WIS 23 by planning for long-term mobility and safety
  - Map the right of way necessary for conversion of WIS 23 to a freeway
  - Avoid and minimize local and environmental impacts
  - Work in a collaborative manner with local officials, stakeholders and the public throughout the study process
  - Protect multi-modal investments



#### **Project Overview**

- Right of way mapping
  - Designates existing property as a future right of way need
  - Requires landowners within the mapped areas to contact the department prior to construction of improvements in mapped areas
  - Helps local governments plan future development
  - Allows a conceptual freeway plan to be developed without scheduling co