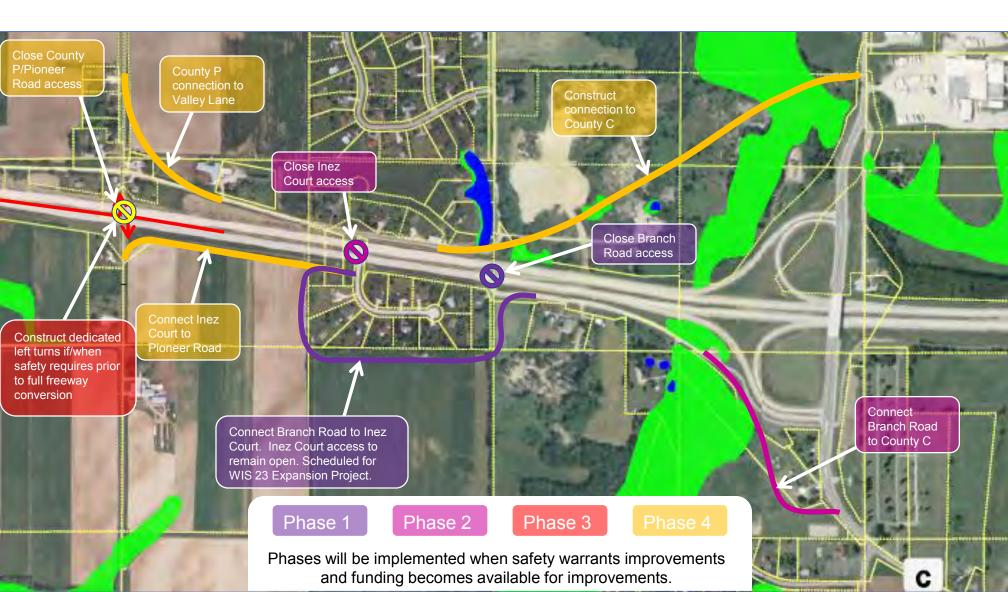

ps local governments plan future development
  - Allows a conceptual freeway plan to be developed without scheduling construction projects



### Project Overview Multi-Modal

- Old Plank Road Trail (OPRT)
  - Maintain connectivity
  - Upgrade to current standards where impacted by future projects
  - Signing to Meadowlark Trailhead
- Sheboygan Memorial Airport
  - Maintain/enhance access at County TT







#### **Freeway Designation Segments**



West Segment Central Segment

**East Segment** 



## Past Improvements - Central Segment County E, O and Pleasant View Right-In / Right-Out



# Past Improvements - East Segment County M J-Turn



Constructed in 2013

### West Segment Freeway Designation Recommended Alternatives



### West Segment Freeway Designation Recommended Alternatives



# Central Segment Freeway Designation Previously Discussed Alternatives



# Central Segment Freeway Designation Previously Discussed Alternatives



### Central Segment Freeway Designation Previous Discussed Alternatives



# Central Segment Freeway Designation Previously Discussed Alternatives



### Central Segment Freeway Designation Recommended Alternatives



### **East Segment Freeway Designation**Recommended Alternatives



### **East Segment Freeway Designation**Recommended Alternatives



### East Segment Freeway Designation Recommended Alternatives



### **Traffic Impacts**

- Traffic Pattern Changes
  - Anticipated Traffic Increases
    - WIS 57, County C, WIS 67 and County TT Interchanges
    - County O Between OJ and E
    - County E north of Kiley Way
    - Kiley Way Plea