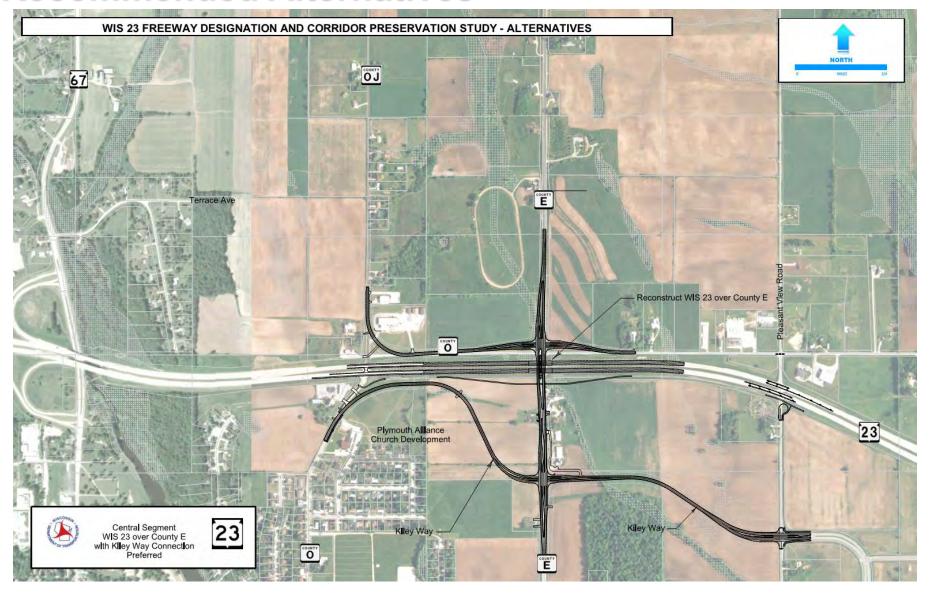

Maintain/enhance access at County TT







#### **Freeway Designation Segments**



West Segment Central Segment

**East Segment** 



## Past Improvements - Central Segment County E, O and Pleasant View Right-In / Right-Out



# Past Improvements - East Segment County M J-Turn



Constructed in 2013

### West Segment Freeway Designation Recommended Alternatives



### West Segment Freeway Designation Recommended Alternatives



# Central Segment Freeway Designation Previously Discussed Alternatives



# Central Segment Freeway Designation Previously Discussed Alternatives



### Central Segment Freeway Designation Previous Discussed Alternatives



# Central Segment Freeway Designation Previously Discussed Alternatives



### Central Segment Freeway Designation Recommended Alternatives



### **East Segment Freeway Designation**Recommended Alternatives



### **East Segment Freeway Designation**Recommended Alternatives



### East Segment Freeway Designation Recommended Alternatives



### **Traffic Impacts**

- Traffic Pattern Changes
  - Anticipated Traffic Increases
    - WIS 57, County C, WIS 67 and County TT Interchanges
    - County O Between OJ and E
    - County E north of Kiley Way
    - Kiley Way Pleasant View to WIS 57
  - Anticipated Traffic Decreases
    - Branch Road
    - Pleasant View (north of Kiley Way)
    - Bridgewood Road
    - Meadowlark Road
    - Sunset Road
    - Hillside Road



### **Traffic Impacts**





# **Impact Assessment**West Segment Alternatives

|          |             |                                                      | Impacts