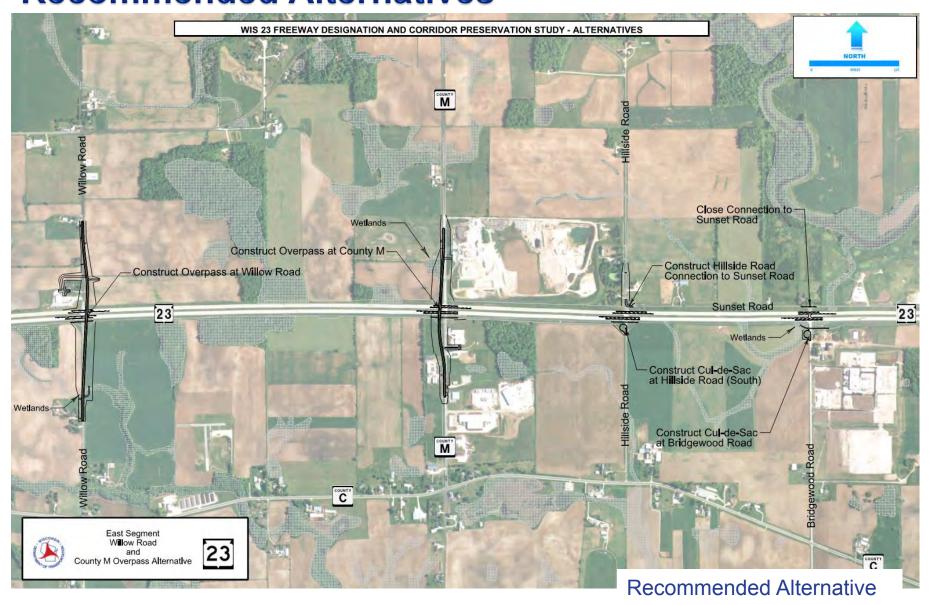

on Segments**



West Segment Central Segment

**East Segment** 



## Past Improvements - Central Segment County E, O and Pleasant View Right-In / Right-Out



# Past Improvements - East Segment County M J-Turn



Constructed in 2013

### West Segment Freeway Designation Recommended Alternatives



### West Segment Freeway Designation Recommended Alternatives



# Central Segment Freeway Designation Previously Discussed Alternatives



# Central Segment Freeway Designation Previously Discussed Alternatives



### Central Segment Freeway Designation Previous Discussed Alternatives



# Central Segment Freeway Designation Previously Discussed Alternatives



### Central Segment Freeway Designation Recommended Alternatives



### **East Segment Freeway Designation**Recommended Alternatives



### **East Segment Freeway Designation**Recommended Alternatives



### East Segment Freeway Designation Recommended Alternatives



### **Traffic Impacts**

- Traffic Pattern Changes
  - Anticipated Traffic Increases
    - WIS 57, County C, WIS 67 and County TT Interchanges
    - County O Between OJ and E
    - County E north of Kiley Way
    - Kiley Way Pleasant View to WIS 57
  - Anticipated Traffic Decreases
    - Branch Road
    - Pleasant View (north of Kiley Way)
    - Bridgewood Road
    - Meadowlark Road
    - Sunset Road
    - Hillside Road



### **Traffic Impacts**





# **Impact Assessment**West Segment Alternatives

|          |             |                                                      | Impacts                      |                     |             |