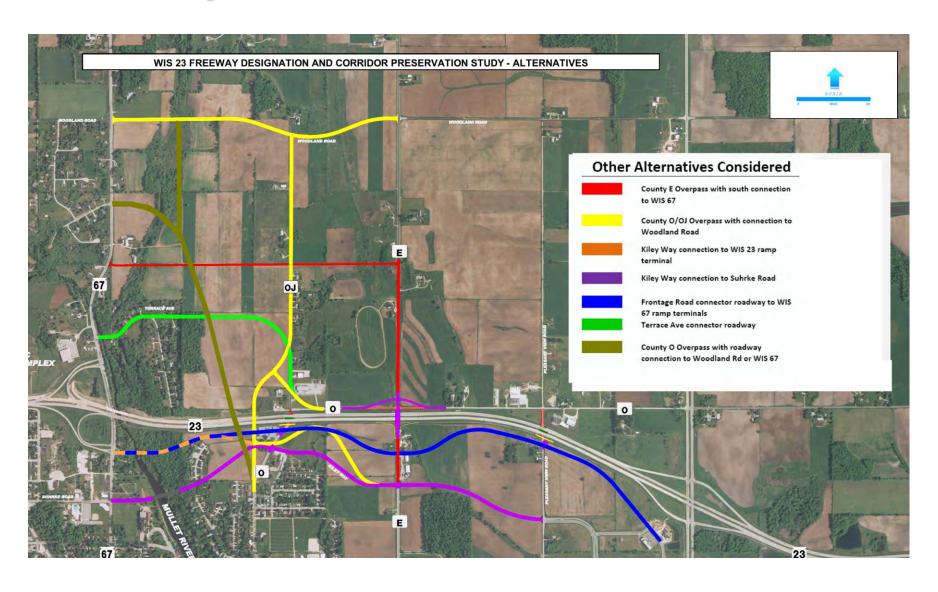

# Central Segment Freeway Designation Previously Discussed Alternatives

### Central Segment Freeway Designation Previous Discussed Alternatives