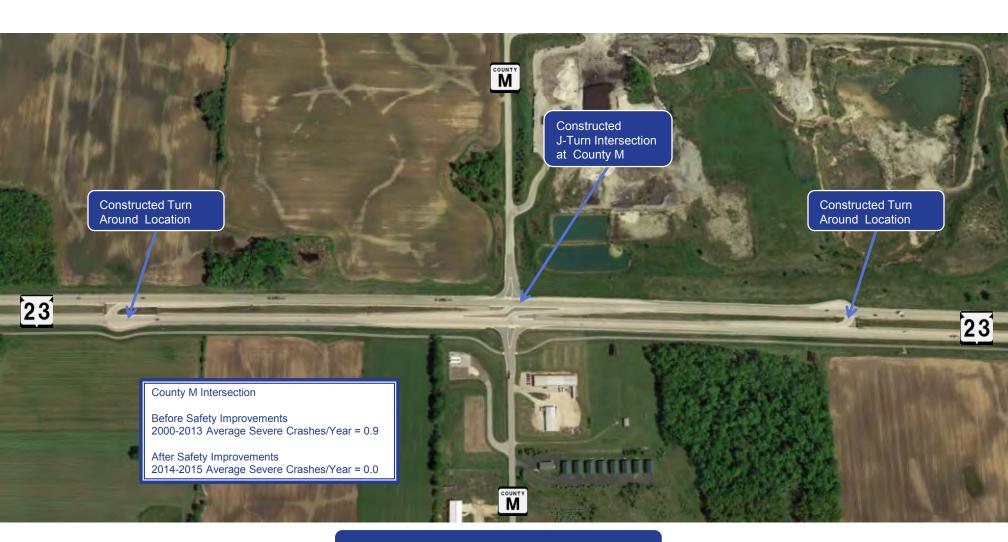

ght of way need
  - Requires landowners within the mapped areas to contact the department prior to construction of improvements in mapped areas
  - Helps local governments plan future development
  - Allows a conceptual freeway plan to be developed without scheduling construction projects



### Project Overview Multi-Modal

- Old Plank Road Trail (OPRT)
  - Maintain connectivity
  - Upgrade to current standards where impacted by future projects
  - Signing to Meadowlark Trailhead
- Sheboygan Memorial Airport
  - Maintain/enhance access at County TT







#### **Freeway Designation Segments**



West Segment Central Segment

**East Segment** 



## Past Improvements - Central Segment County E, O and Pleasant View Right-In / Right-Out



# Past Improvements - East Segment County M J-Turn



Constructed in 2013

### West Segment Freeway Designation Recommended Alternatives



### West Segment Freeway Designation Recommended Alternatives



# Central Segment Freeway Designation Previously Discussed Alternatives



# Central Segment Freeway Designation Previously Discussed Alternatives



### Central Segment Freeway Designation Previous Discussed Alternatives



# Central Segment Freeway Designation Previously Discussed Alternatives



### Central Segment Freeway Designation Recommended Alternatives



### **East Segment Freeway Designation**Recommended Alternatives



### **East Segment Freeway Designation**Recommended Alternatives



### East Segment Freeway Designation Recommended Alternatives



### **Traffic Impacts**

- Traffic Pattern Changes
  - Anticipated Traffic Inc