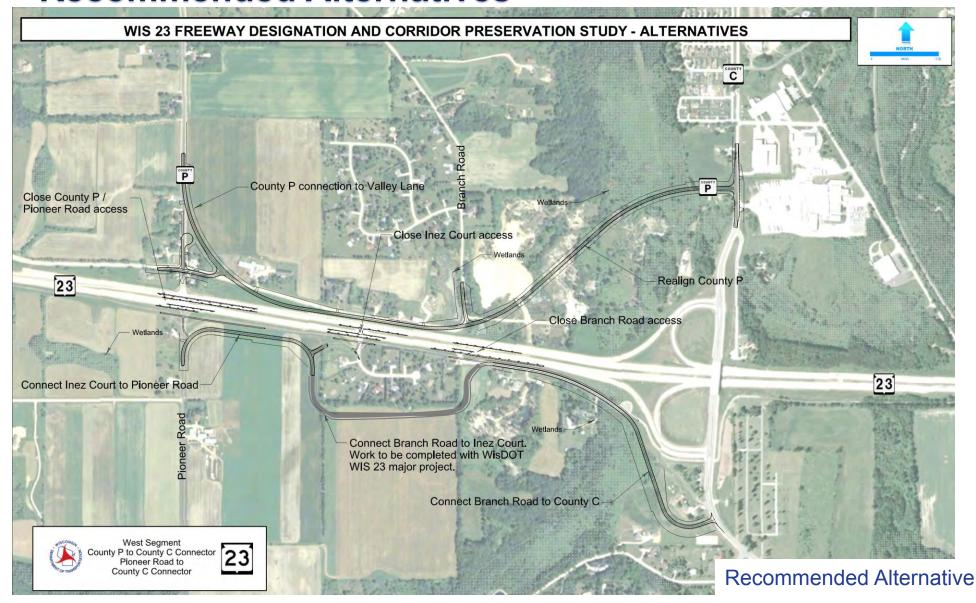

ent prior to construction of improvements in mapped areas
  - Helps local governments plan future development
  - Allows a conceptual freeway plan to be developed without scheduling construction projects



### Project Overview Multi-Modal

- Old Plank Road Trail (OPRT)
  - Maintain connectivity
  - Upgrade to current standards where impacted by future projects
  - Signing to Meadowlark Trailhead
- Sheboygan Memorial Airport
  - Maintain/enhance access at County TT







#### **Freeway Designation Segments**



West Segment Central Segment

**East Segment** 



## Past Improvements - Central Segment County E, O and Pleasant View Right-In / Right-Out



# Past Improvements - East Segment County M J-Turn



Constructed in 2013

### West Segment Freeway Designation Recommended Alternatives



### West Segment Freeway Designation Recommended Alternatives



# Central Segment Freeway Designation Previously Discussed Alternatives



# Central Segment Freeway Designation Previously Discussed Alternatives



### Central Segment Freeway Designation Previous Discussed Alternatives



# Central Segment Freeway Designation Previously Discussed Alternatives



### Central Segment Freeway Designation Recommended Alternatives



### **East Segment Freeway Designation**Recommended Alternatives



### **East Segment Freeway Designation**Recommended Alternatives



### East Segment Freeway Designation Recommended Alternatives



### **Traffic Impacts**

- Traffic Pattern Changes
  - Anticipated Traffic Increases
    - WIS 57, County C, WIS 67 and County TT Interchanges
    - County O Betwee