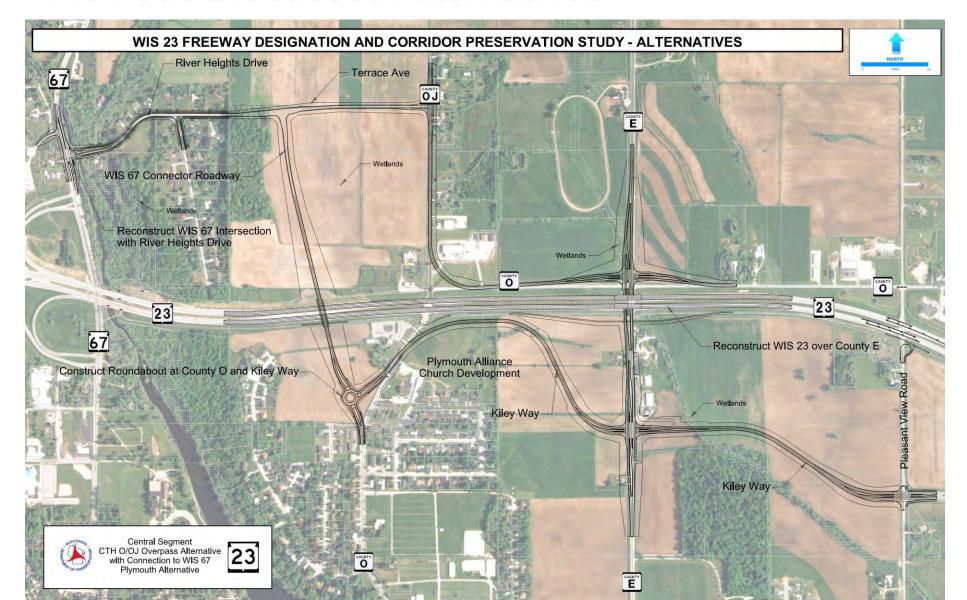

tivity
  - Upgrade to current standards where impacted by future projects
  - Signing to Meadowlark Trailhead
- Sheboygan Memorial Airport
  - Maintain/enhance access at County TT







#### **Freeway Designation Segments**



West Segment Central Segment

**East Segment** 



## Past Improvements - Central Segment County E, O and Pleasant View Right-In / Right-Out



# Past Improvements - East Segment County M J-Turn



Constructed in 2013

### West Segment Freeway Designation Recommended Alternatives



### West Segment Freeway Designation Recommended Alternatives



# Central Segment Freeway Designation Previously Discussed Alternatives



# Central Segment Freeway Designation Previously Discussed Alternatives



### Central Segment Freeway Designation Previous Discussed Alternatives



# Central Segment Freeway Designation Previously Discussed Alternatives



### Central Segment Freeway Designation Recommended Alternatives



### **East Segment Freeway Designation**Recommended Alternatives



### **East Segment Freeway Designation**Recommended Alternatives



### East Segment Freeway Designation Recommended Alternatives



### **Traffic Impacts**

- Traffic Pattern Changes
  - Anticipated Traffic Increases
    - WIS 57, County C, WIS 67 and County TT Interchanges
    - County O Between OJ and E
    - County E north of Kiley Way
    - Kiley Way Pleasant View to WIS 57
  - Anticipated Traffic Decreases
    - Branch Road
    - Pleasant View (north of Kiley Way)
    - Bridgewood Road
    - Meadowlark Road
    - Sunset Road
    - Hillside Road



### **Traffic Impacts**