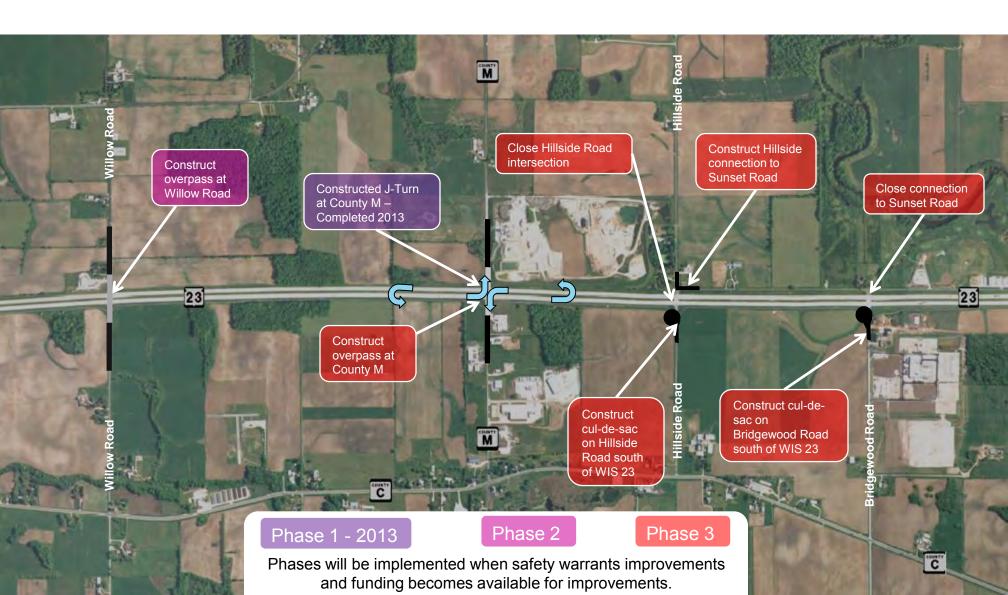

### **East Segment Freeway Designation**Recommended Alternatives

### East Segment Freeway Designation Recommended Alternatives