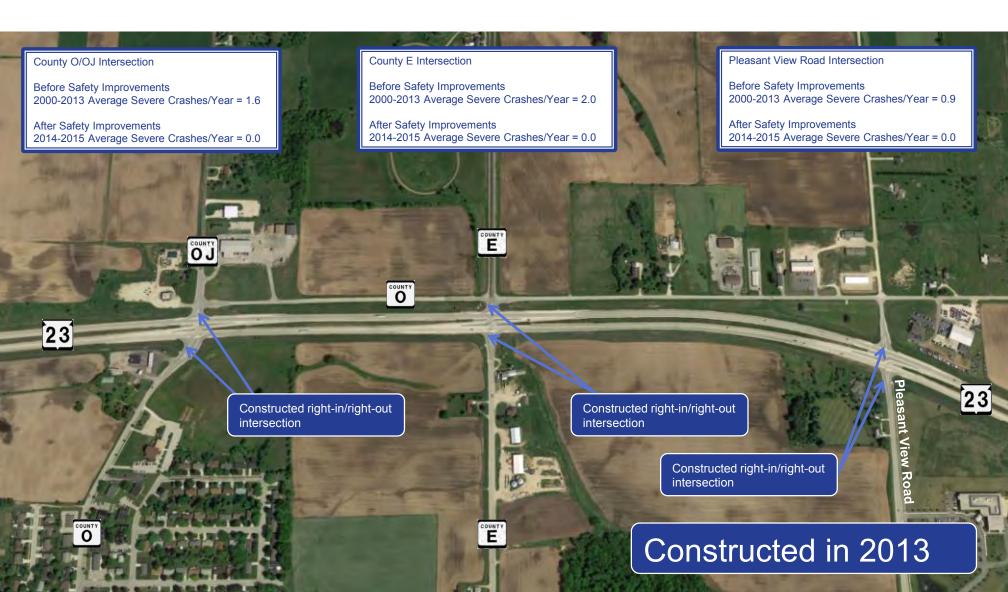

## Past Improvements - Central Segment County E, O and Pleasant View Right-In / Right-Out