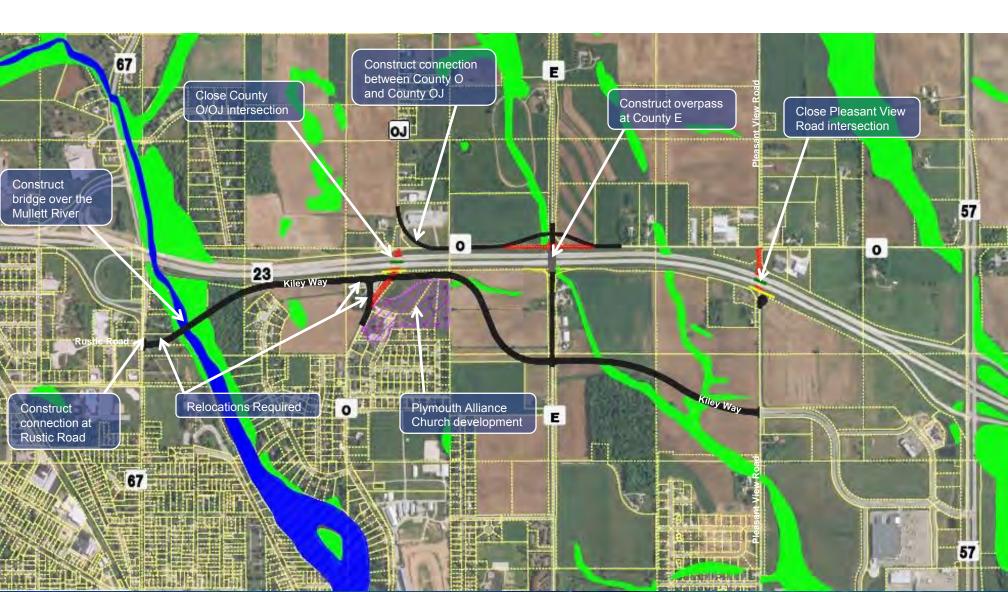

## Past Improvements - Central Segment County E, O and Pleasant View Right-In / Right-Out

### Central Segment Freeway Designation Recommended Alternatives