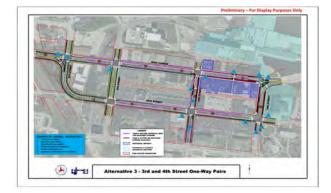

## 1. Do you prefer Alternative 1, Alternative 3, or Neither? (Check One)

Alternative 1 - Improve Existing Configuration

Alternative 3 - 3rd & 4th Street One Way Pairs