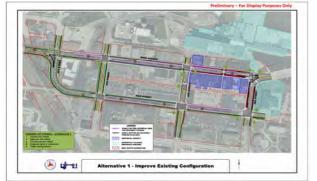

## 1. Do you prefer Alternative 1, Alternative 3, or Neither? (Check One)

Alternative 1 - Improve Existing Configuration

Alternative 3 - 3rd & 4th Street One Way Pairs