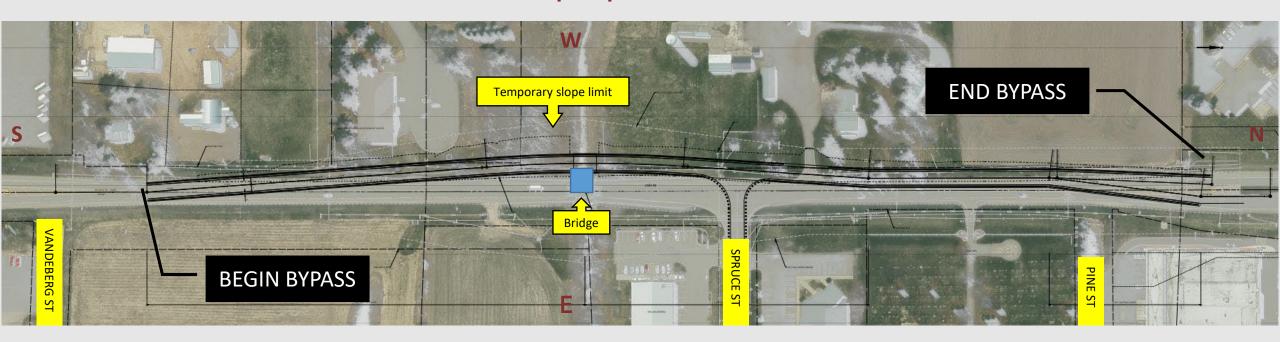

## Project Impacts Traffic

- US 63 open during construction
  - Temporary bypass road on the west side of US 63
  - Temporary connection to Spruce Street
  - Access maintained to all properties