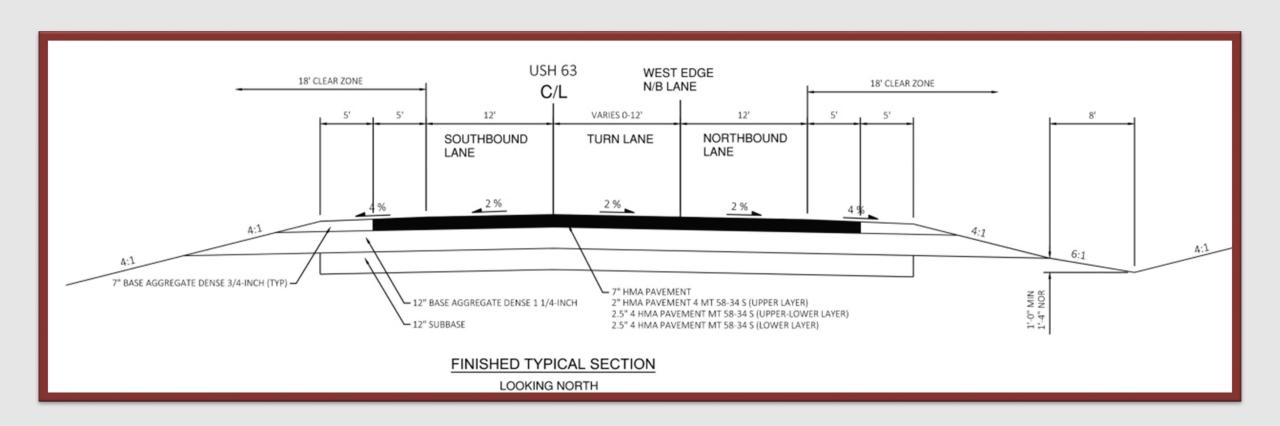

t Intersection

**US 63** 

Village of Baldwin St. Croix County

**April 2022** 

## **Presentation Agenda**

- Project Limits
- Project Purpose
- Alternatives
- Project Impacts
- Schedule
- Contact Information



















## **Project Limits**





### **Project Purpose**



#### **Bridge Deficiencies**

- Built in 1939
  - Poor deck condition
    - Replaced in 1988
  - Old, rusting girders
  - Rotting timber supports and wing walls



## **Project Purpose**

#### **Intersection Deficiencies**

- No southbound left-turn lane
  - Blocks southbound through traffic
  - Results in rear-end crashes





#### **Alternatives**

- No build
- Replace the bridge and widen US 63 and add a center turn lane





















#### **Alternatives**

#### **Bridge Replacement with Turn Lane**























## Project Impacts Traffic

- US 63 open during construction
  - Temporary bypass road on the west side of US 63
  - Temporary connection to Spruce Street
  - Access maintained to all properties



#### **Schedule**

- April 2022: Preliminary plans drafted.
- July 2023: Final design and real estate acquisition begins.
- May 2024: Final plans completed.
- September 2024: Bids solicited.
- 2025: Construction.















#### F

#### **Contact Information**

- Ross Johnson, P.E., Consultant Design Manager
  - **(715)** 579-4175
  - rjohnson@cbssquaredinc.com
- Cameron Shiffer, P.E., WisDOT Consultant Project Manager
  - **•** (715) 495-2196
  - cshiffer@correinc.com
- Christena T. O'Brien, WisDOT Communications Manager
  - **(715)** 828-9471
  - christena.obrien@dot.