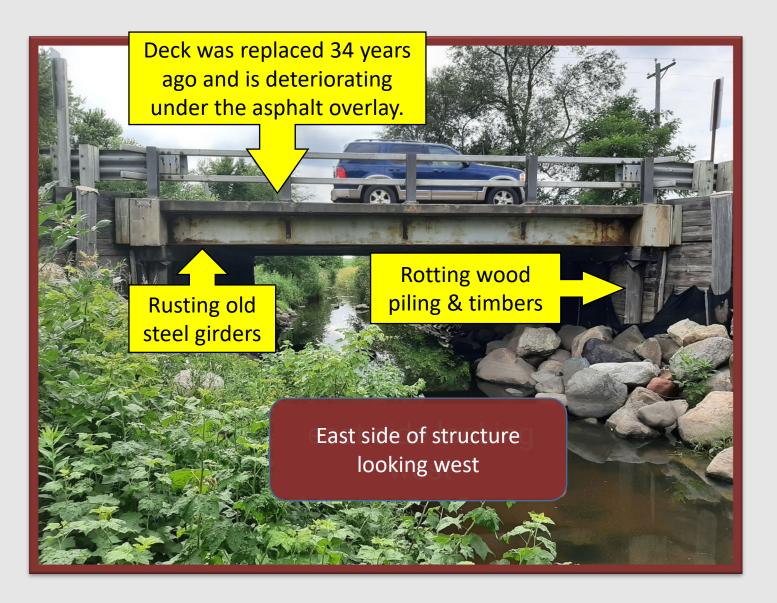

#### **Bridge Deficiencies**

- Built in 1939
  - Poor deck condition
    - Replaced in 1988
  - Old, rusting girders
  - Rotting timber supports and wing walls