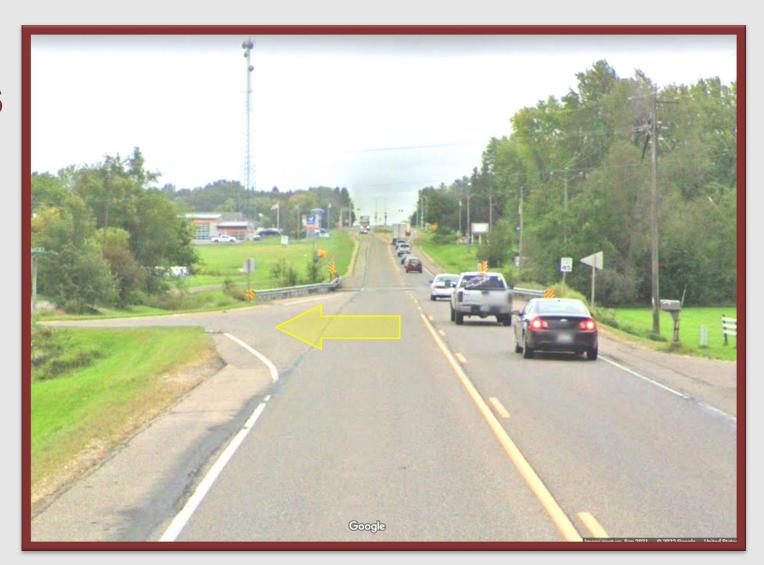

#### **Intersection Deficiencies**

- No southbound left-turn lane
  - Blocks southbound through traffic
  - Results in rear-end crashes