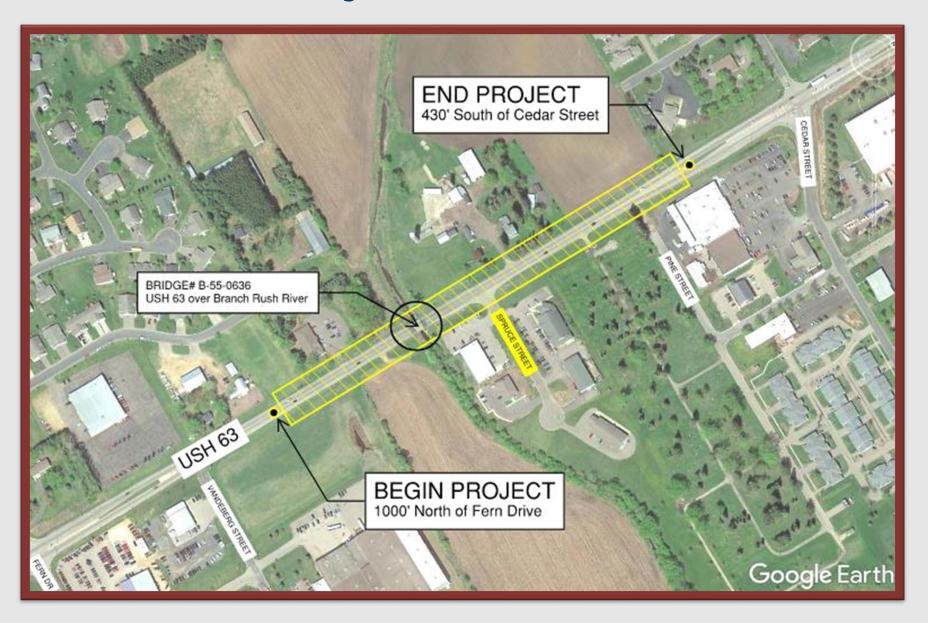

# Branch Rush River Bridge Spruce Street Intersection

**US 63** 

Village of Baldwin St. Croix County

**April 2022** 

## **Presentation Agenda**

- Project Limits
- Project Purpose
- Alternatives
- Project Impacts
- Schedule
- Contact Information



















## **Project Limits**





### **Project Purpose**



#### **Bridge Deficiencies**

- Built in 1939
  - Poor deck condition
    - Replaced in 1988
  - Old, rusting girders
  - Rotting timber supports and wing walls



## **Project Purpose**

#### **Intersection Deficiencies**

- No southbound left-turn lane
  - Blocks southbound through traffic
  - Results in rear-end crashes





#### **Alternatives**

- No build
- Replace the bridge and widen US 63 and add a center turn lane





















#### **Alternatives**

#### **Bridge Replacement with Turn Lane**























## Project Impacts Traffic

- US 63 open during construction
  - Temporary bypass road on the west side of US 63
  - Temporary connection to Spruce Street
  - Access maintained to all properties



#### **Schedule**

- April 2022: