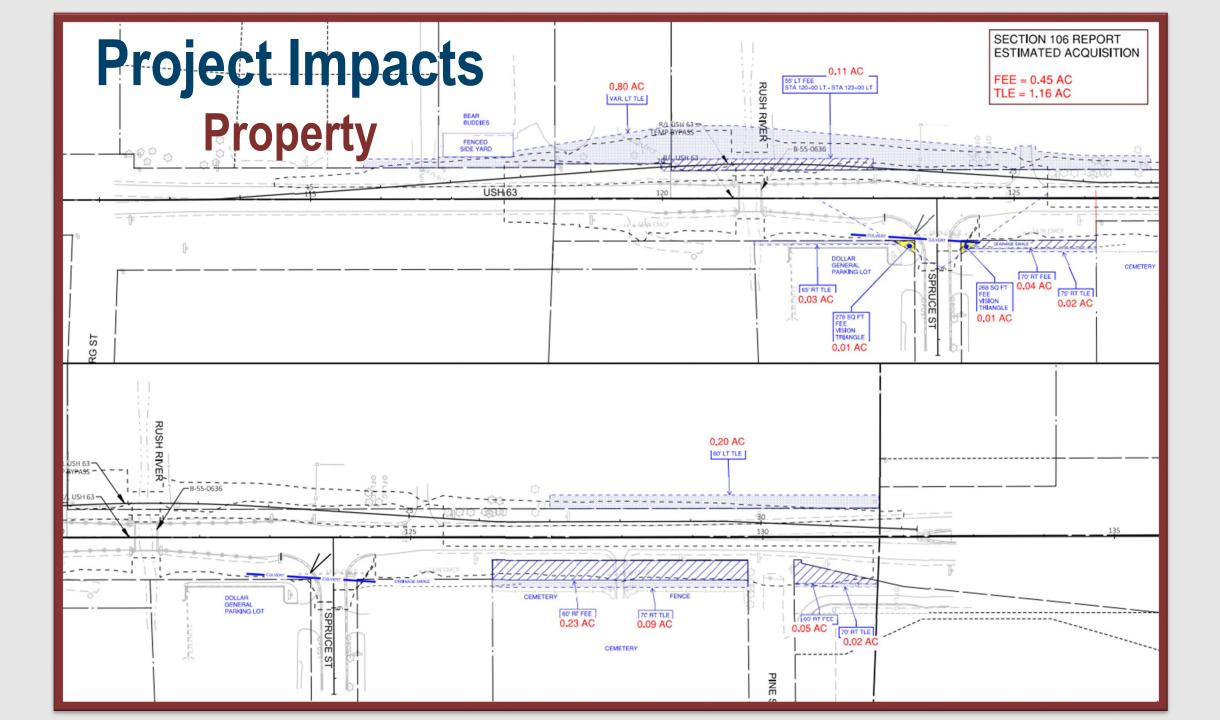

## Project Impacts Traffic

- US 63 open during construction
  - Temporary bypass road on the west side of US 63
  - Temporary connection to Spruce Street
  - Access maintained to all properties