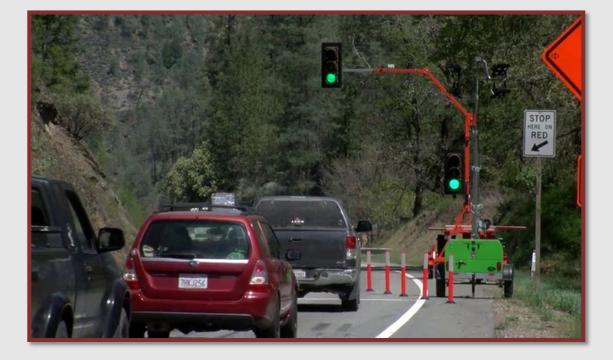

#### • WIS 13/County Z:

- One lane to remain open to traffic during structure and approach work
- Traffic controlled by temporary signals
- US 2/53
  - Single-lane closures controlled by flagging during girder painting