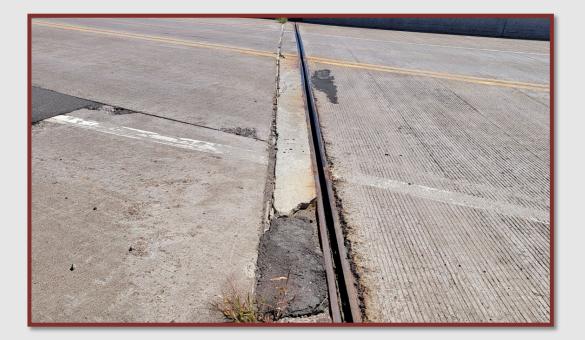

## **Project Purpose and Need**

- Proposed improvements on the bridge will address:
  - Deteriorated structure elements
  - Deteriorated road approaches
  - Obsolete guardrail and surface drains

#### • Proposed improvements include:

- Adding a polymer overlay to deck
- Replacing bridge joints
- Upgrading guardrail
- Replacing concrete approach slabs at each end of the bridge