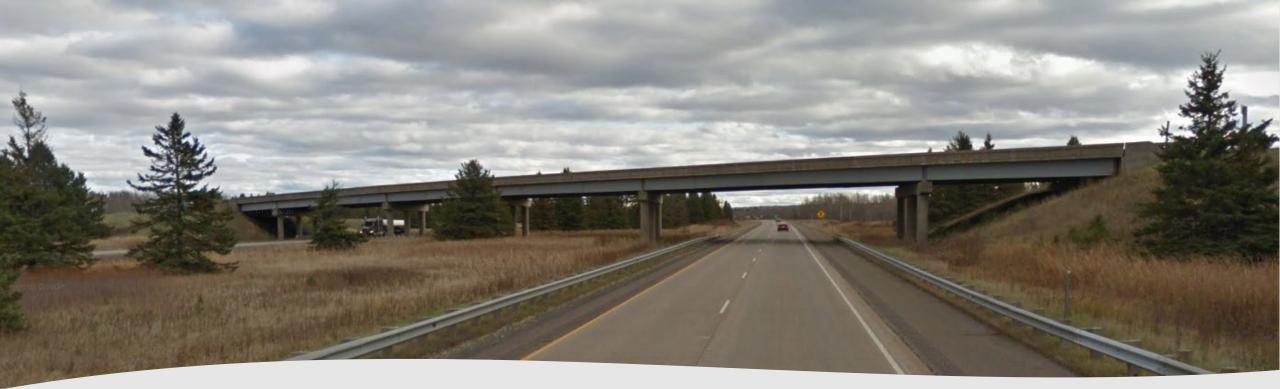

### **Project Limits and Definition**

Bridge rehabilitation project
Project is located on the bridge carrying WIS 13 over US 2/53.

## **Project Purpose and Need**

- Proposed improvements on the bridge will address:
  - Deteriorated structure elements
  - Deteriorated road approaches
  - Obsolete guardrail and surface drains