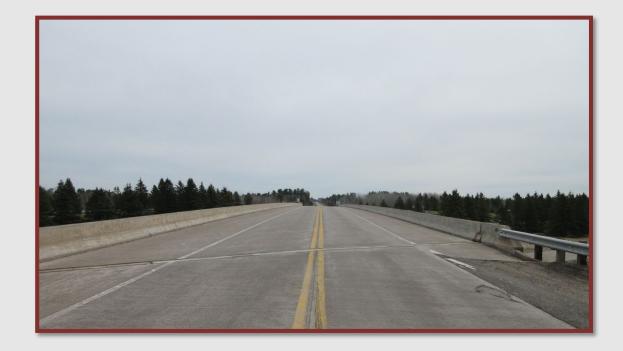

#### • Proposed improvements include:

- Adding a polymer overlay to deck
- Replacing bridge joints
- Upgrading guardrail
- Replacing concrete approach slabs at each end of the bridge