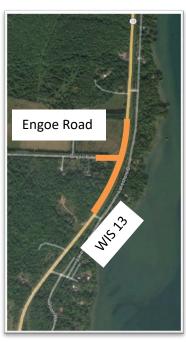

Oct. 5, 2023

WisDOT Project ID: Project 8160-00-09/79 Ashland – Bayfield Engoe Road Intersection WIS 13 Bayfield County

This is intended to provide notification of an upcoming Wisconsin Department of Transportation (WisDOT) safety project on WIS 13 at the Engoe Road intersection in Bayfield County. Any comments received will be documented in the environmental review process. The WisDOT project team appreciates your participation and comments on this preferred alternative.

## **Project Description**

WisDOT is preparing plans for the proposed undertaking along 0.25 mile of WIS 13 that consists of widening WIS 13 to include a left-turn lane for northbound traffic.

The project is located on WIS 13 at the Engoe Road intersection and extends 150 feet north and 600 feet south. The project is needed to improve the safety of the roadway segment of WIS 13 by reducing northbound rear-end crashes. Construction is currently scheduled for the summer of 2027.