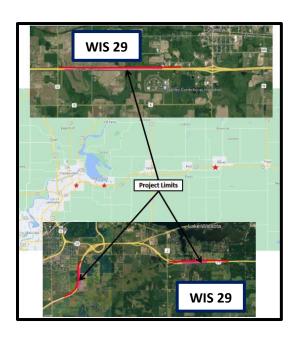

Nov. 20, 2023

WisDOT Project ID: 1050-00-10

Chippewa Falls - Thorp (40th Avenue to 0.45 mile west of

County H) WIS 29 Chippewa County

The Wisconsin Department of Transportation (WisDOT) is in the process of gathering public input on a proposed improvement along WIS 29 between Chippewa Falls and Thorp. We invite you to review the information contained here or on the project website at wisconsindot.gov/Pages/projects /by-region/nw/wis29cablecc. Comments received will be documented in the environmental review process. The WisDOT project team appreciates your participation and comments.

# **Project Description**

The preferred project alternative includes installing median cable guard along segments of WIS 29 in Chippewa County. The work also will include completing aggregate shouldering and reconstructing drainage structures. Construction is anticipated to occur in 2024.