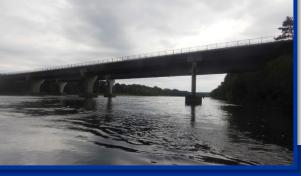

# WIS 29 Chippewa River Bridges Chippewa County

February 2024

## **Project Information**

WisDOT is preparing plans for a rehabilitation project on the WIS 29 east- and westbound bridges over the Chippewa River west of Chippewa Falls. Proposed work includes:

- Replacing the deteriorated deck joints at both the east and west abutments for both the WIS 29 west- and eastbound bridges.
- Replacing the deteriorated abutment backwalls at both the east and west abutments for both the WIS 29 west- and eastbound bridges.
- Placing a concrete deck overlay on the WIS 29 eastbound bridge.
- Updating approach guardrail at the approaches of each WIS 29 bridge at the Chippewa River.

#### **Real Estate Needs**

Additional right of way will not be required for this project.

WIS 29 eastbound bridge: Built in 2002

WIS 29 westbound bridge: Built in 2005