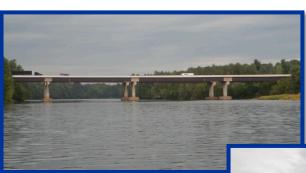

# WIS 29 Chippewa River Bridges Chippewa County

February 2024

## **Project Information**

WisDOT is preparing plans for a rehabilitation project on the WIS 29 east- and westbound bridges over the Chippewa River west of Chippewa Falls. Proposed work includes:

- Replacing the deteriorated deck joints at both the east and west abutments for both the WIS 29 west- and eastbound bridges.
- Replacing the deteriorated abutment backwalls at both the east and west abutments for both the WIS 29 west- and eastbound bridges.
- Placing a concrete deck overlay on the WIS 29 eastbound bridge.
- Updating approach guardrail at the approaches of each WIS 29 bridge at the Chippewa River.

#### **Real Estate Needs**

Additional right of way will not be required for this project.

WIS 29 eastbound bridge: Built in 2002

WIS 29 westbound bridge: Built in 2005