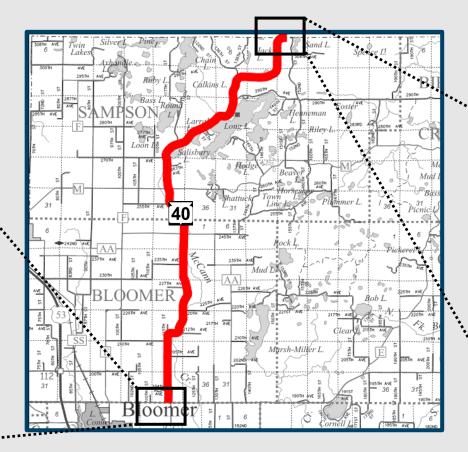

# Public Involvement Meeting

Project 8580-00-02/72

WIS 40, WIS 64 East to Chippewa/Rusk County Line

**Chippewa County** 



November 2022



## Agenda

- Project Limits
- Project Purpose and Need
- Proposed Improvements
- Traffic Impacts
- Project Schedule
- Contact Information
- Public Comment





















## **Project Limits**



























#### **Project Purpose and Need**

- Extend service life of the pavement
  - Rutting and cracking
- Address culvert deterioration and substandard drainage
  - Slope washout and damaged culverts























#### **Proposed Improvements**

- Pavement
  - Cold in-place recycling 3.5 to 4 inches of existing pavement
  - Paving 2.5 inches of new asphaltic pavement























#### **Proposed Improvements**

- Other Improvements
  - Place new shoulder gravel
  - Install centerline rumble strips
  - Replace two culverts and clean and repair others as needed
  - Repair slope washouts
  - Replace pavement marking





















### **Project Schedule**

- Preliminary Plan Completion
- Environmental Document Completion
- Final Plan Completion
- Advan