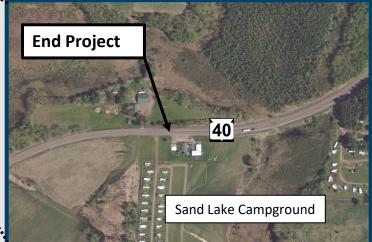

# Public Involvement Meeting

Project 8580-00-02/72

WIS 40, WIS 64 East to Chippewa/Rusk County Line

**Chippewa County** 



November 2022



## Agenda

- Project Limits
- Project Purpose and Need
- Proposed Improvements
- Traffic Impacts
- Project Schedule
- Contact Information
- Public Comment





















## **Project Limits**



























#### **Project Purpose and Need**

- Extend service life of the pavement
  - Rutting and cracking
- Address culvert deterioration and substandard drainage
  - Slope washout and damaged culverts























#### **Proposed Improvements**

- Pavement
  - Cold in-place recycling 3.5 to 4 inches of existing pavement
  - Paving 2.5 inches of new asphaltic pavement























#### **Proposed Improvements**

- Other Improvements
  - Place new shoulder gravel
  - Install centerline rumble strips
  - Replace two culverts and clean and repair others as needed
  - Repair slope washouts
  - Replace pavement marking





















### **Project Schedule**

- Preliminary Plan Completion
- Environmental Document Completion
- Final Plan Completion
- Advance