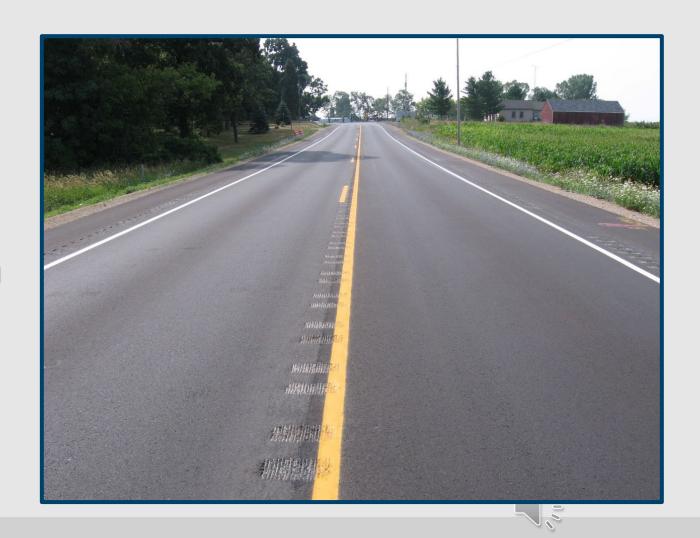

#### **Proposed Improvements**

- Other Improvements
  - Place new shoulder gravel
  - Install centerline rumble strips
  - Replace two culverts and clean and repair others as needed
  - Repair slope washouts
  - Replace pavement marking