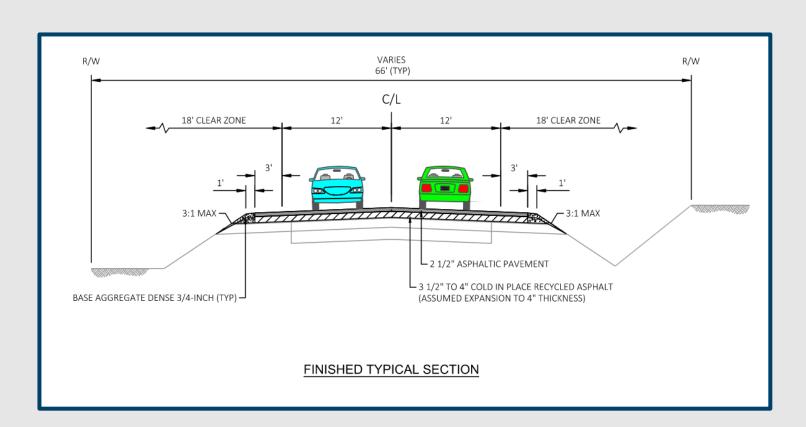

#### **Proposed Improvements**

- Pavement
  - Cold in-place recycling 3.5 to 4 inches of existing pavement
  - Paving 2.5 inches of new asphaltic pavement

#### **Proposed Improvements**

- Other Improvements
  - Place new shoulder gravel
  - Install centerline rumble strips
  - Replace two culverts and clean and repair others as needed
  - Repair slope washouts
  - Replace pavement marking