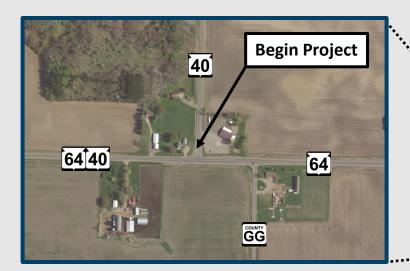

# Public Involvement Meeting

Project 8580-00-02/72

WIS 40, WIS 64 East to Chippewa/Rusk County Line

**Chippewa County** 



November 2022



## Agenda

- Project Limits
- Project Purpose and Need
- Proposed Improvements
- Traffic Impacts
- Project Schedule
- Contact Information
- Public Comment





















## **Project Limits**



























#### **Project Purpose and Need**

- Extend service life of the pavement
  - Rutting and cracking
- Address culvert deterioration and substandard drainage
  - Slope washout and damaged culverts























#### **Proposed Improvements**

- Pavement
  - Cold in-place recycling 3.5 to 4 inches of existing pavement
  - Paving 2.5 inches of new asphaltic pavement























#### **Proposed Improvements**

- Other Improvements
  - Place new shoulder gravel
  - Install centerline rumble strips
  - Replace two culverts and clean and repair others as needed
  - Repair slope washouts
  - Replace pavement marking





















### **Project Schedule**

- Preliminary Plan Completion
- Environmental Document Completion
- Final Plan Completion
- Adv