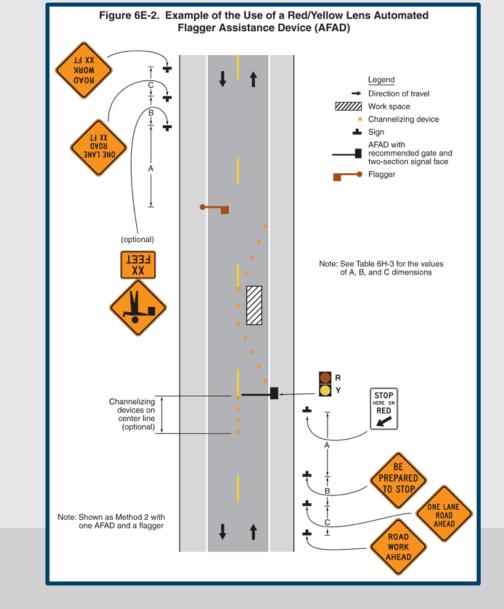

#### **Traffic Impacts**

- During construction:
  - WIS 40 would remain open to traffic.
  - Motorists will encounter single-lane closures controlled by flagging during milling and paving.
  - Shoulder closures will be needed for culvert and slope washout repair work.