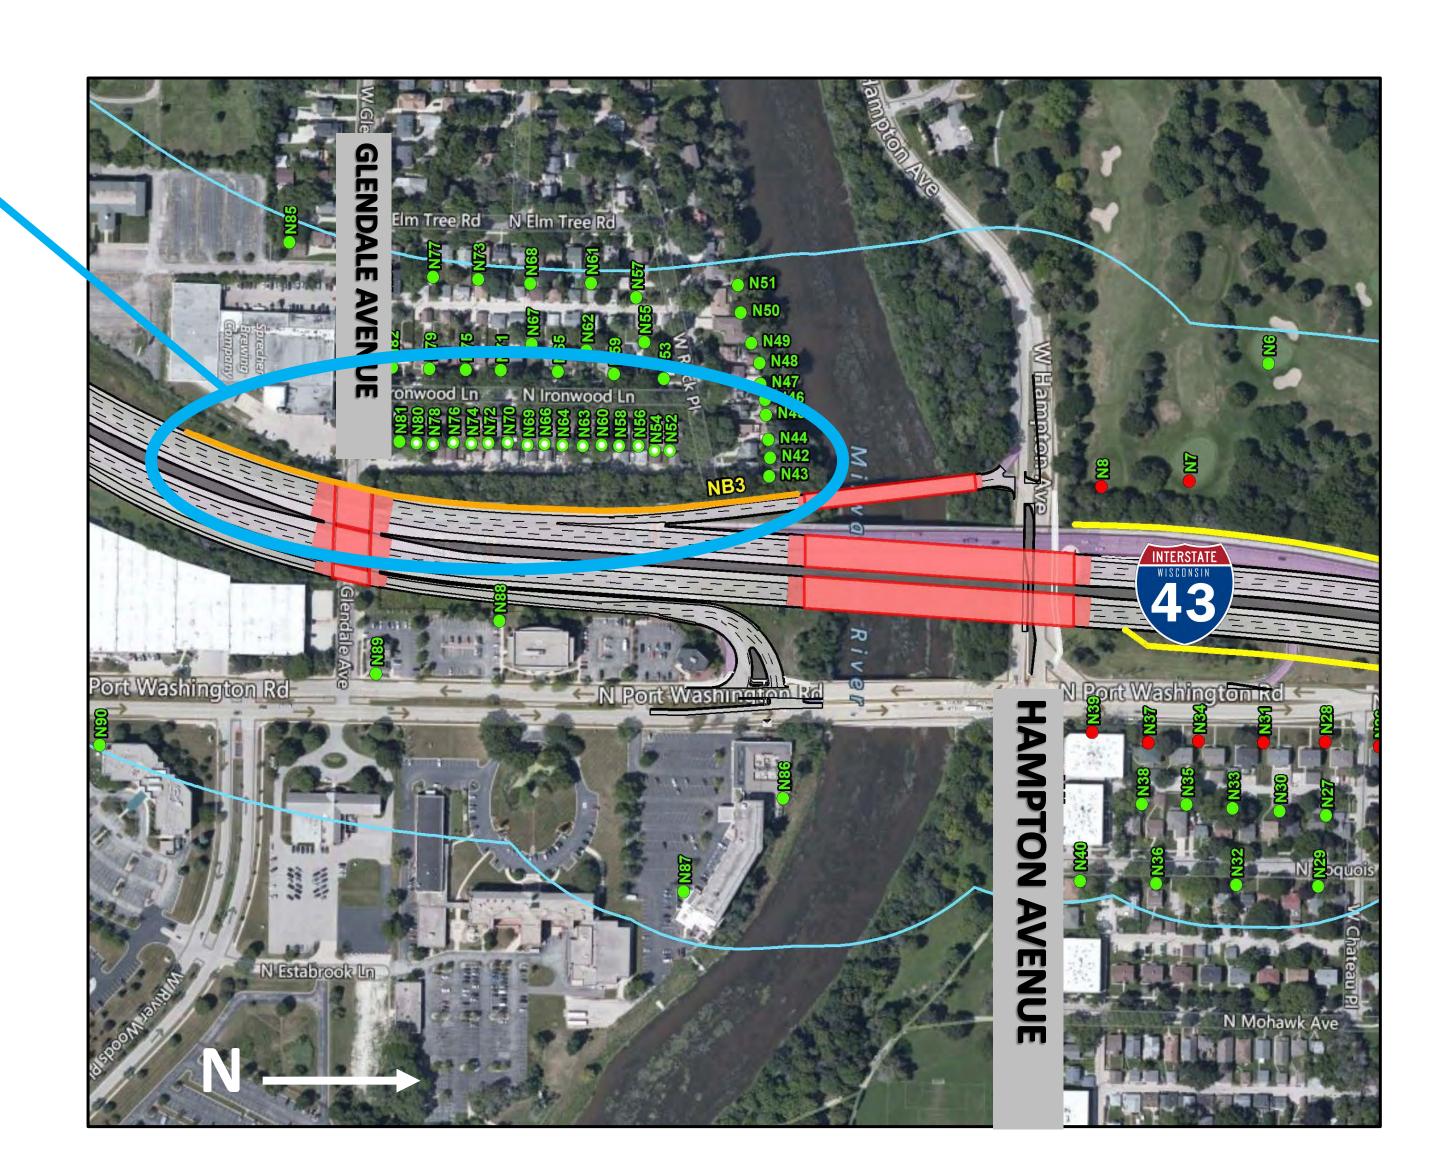

MAY 2020

Here is information on noise reduction for the barrier just south of the Milwaukee River on the west side of I-43.

The orange line represents the location of the noise barrier.

The green dots are the locations of noise measurements. We took actual noise measurements and used computer models to determine future noise levels.