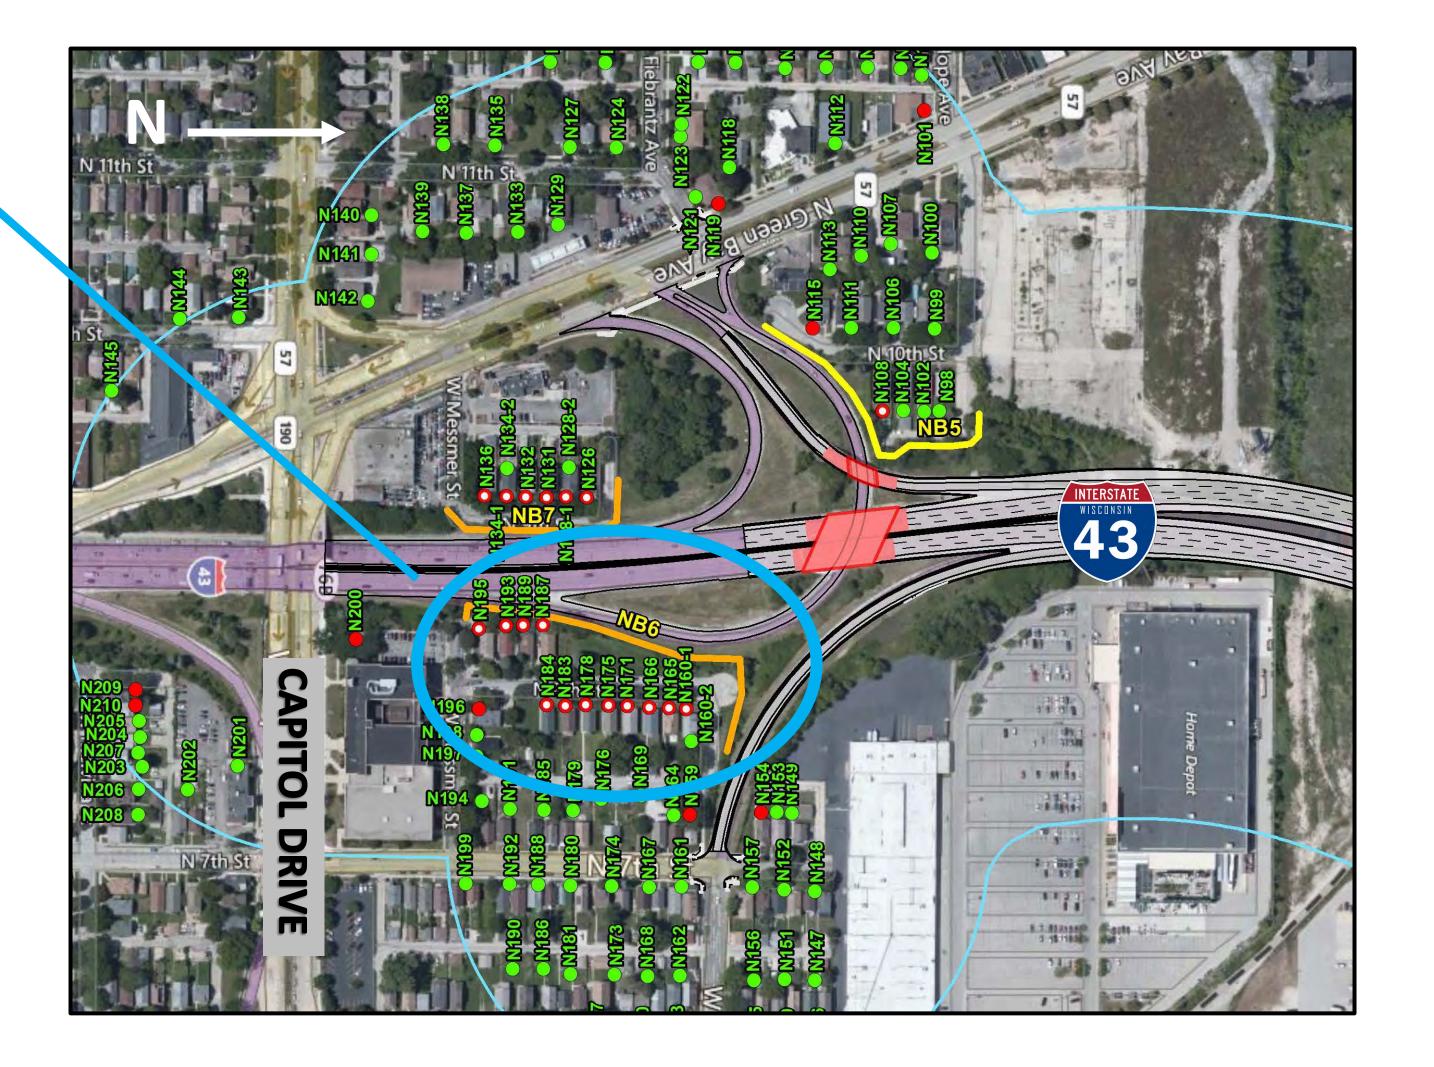

## **I-43 N-S:** ID 1228-22-01/71 FUTURE NOISE LEVELS – Noise barrier 6

MAY 2020

Here is information on noise reduction for the barrier just north of Capitol Drive on the east side of I-43.

The orange line represents the location of the noise barrier.

The green and red dots are locations of noise measurements. We took actual noise measurements and used computer models to determine future noise levels.

Below is a chart illustrating the noise levels in decibels (dB) with and without a noise barrier at the properties most impacted by the potential barrier.