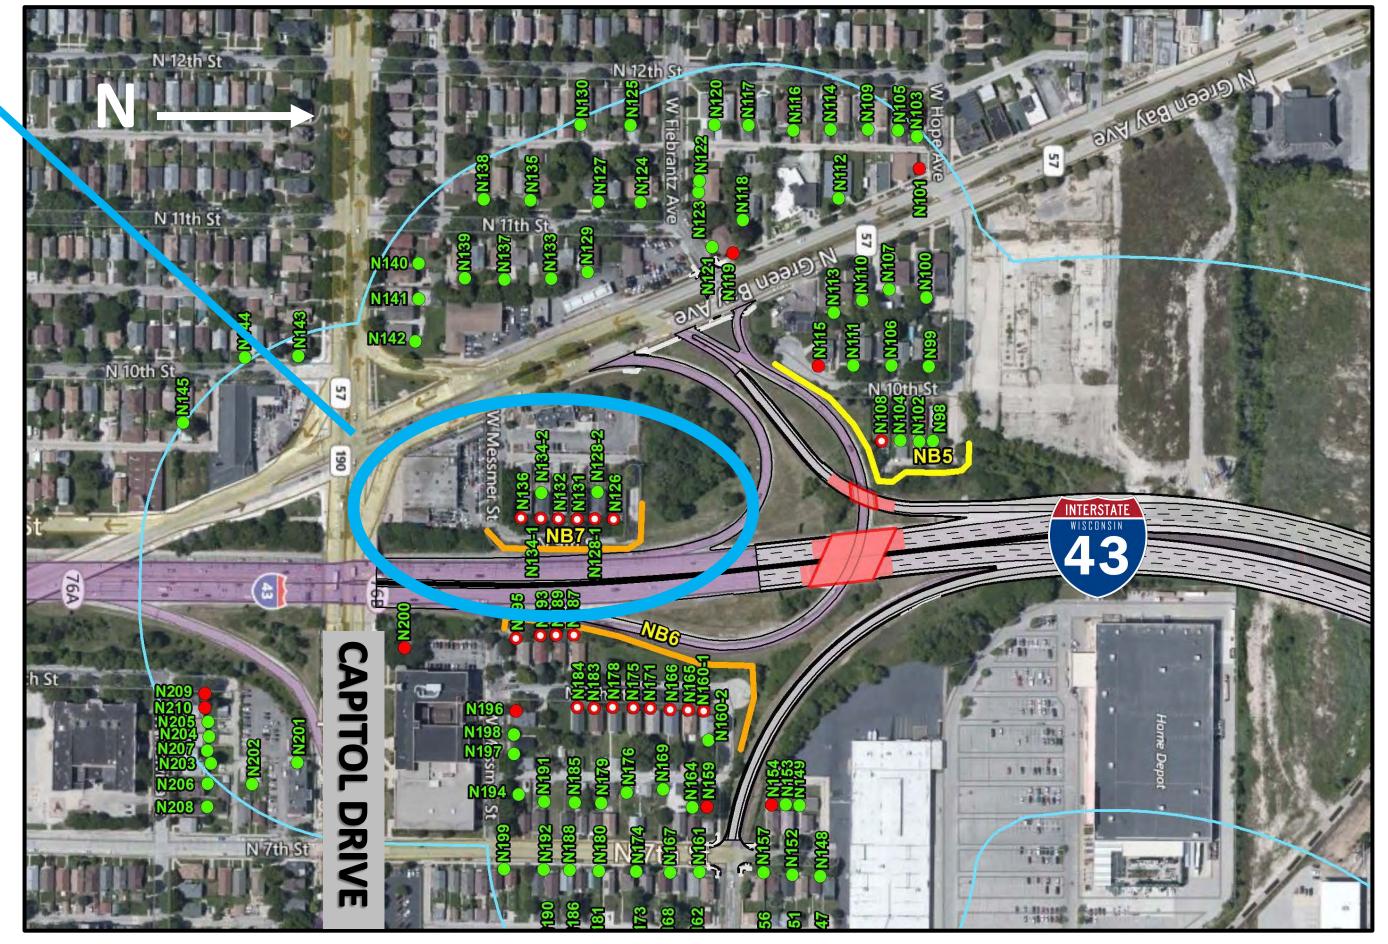

## **I-43 N-S:** ID 1228-22-01/71 FUTURE NOISE LEVELS – Noise barrier 7

Here is information on noise reduction for the barrier just north of Capitol Drive on the west side of I-43.

The orange line represents the location of the noise barrier.

The green and red dots are locations of noise measurements. We took actual noise measurements and used computer models to determine future noise levels. MAY 2020

Below is a chart illustrating the noise levels in decibels (dB) with and without a noise barrier at the properties most impacted by the potential barrier.